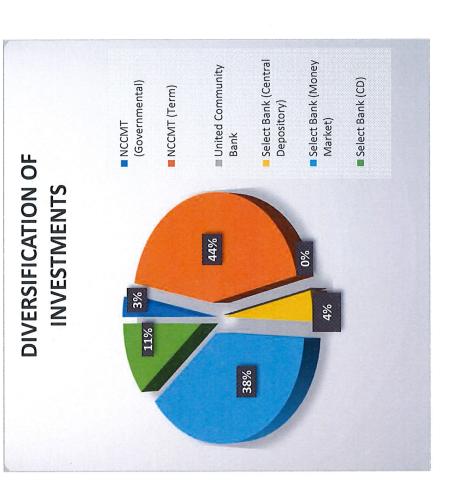

lecommunication                   | \$39,906         | 105.02%     |
| Natural Gas                         | \$7,329          | 146.57%     |
| Video Programming                   | \$13,441         | 96.01%      |
| Franchise on Power                  | \$303,382        | 107.20%     |
| Total 2nd QTR (Avg should be 75%)   | <b>\$364,058</b> |             |
|                                     |                  |             |
| Article 40                          | \$165,991        | 101.83%     |
| Article 42                          | \$162,603        | 102.27%     |
| Article 39                          | \$326,681        | 110.74%     |
| Hold Harmless                       | \$155,910        | 106.06%     |
| Total 4th Month (Avg should be 58%) | <b>\$811,185</b> |             |



| FUND BALANCE ANALYSIS:         FUND BALANCE ANALYSIS:         Unassigned - 6/30/19*       \$3,647,208         Unassigned - 6/30/19*       \$3,647,208         Unassigned - 6/30/19*       \$3,647,208         Number of the range of the ran |                                   |             |        |                                |                      |                          |         |
|--------------------------------------------------------------------------------------------------------------------------------------------------------------------------------------------------------------------------------------------------------------------------------------------------------------------------------------------------------------------------------------------------------------------