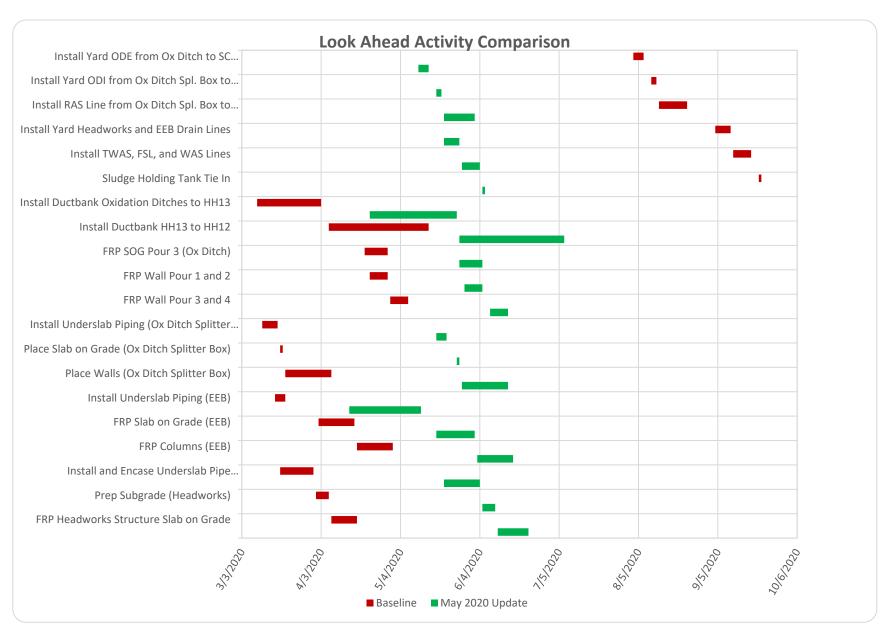

ervice

Baseline: 12/1/2020 – 12/7/2020 May Update: 12/29/2020 – 1/4/2021

• Task ID 022-40-0030: Place Splitter Box into Service (Clarifier)

Baseline: 12/15/2020 – 12/15/2020 May Update: 1/12/2021 – 1/12/2021

• Task ID 050-23-0030: Startup HVAC and Obtain CO (Existing Control Building)

Baseline: 2/5/2021 – 2/11/2021 May Update: 2/22/2021 – 2/26/2021

#### 3. Look Ahead Activities

The following graph compares look ahead activity dates indicated in the May 2020 schedule update against those indicated in the original baseline schedule submission. These activities include those that are occurring in the next month or soon thereafter. Generally, the critical activities for this month's update include yard pipe, electrical ductbank install, underslab piping, slab on grade, and wall pours.



As shown above, all look ahead activity dates have changed from those indicated in the baseline schedule submission. The May 2020 update indicates the dates for these activities have shifted as shown below.

## **Look Ahead Activity Comparison Table:**

| Task ID     | Task Name                                                       | Baseline  | May 2020      | <b>∆</b> from |
|-------------|-----------------------------------------------------------------|-----------|---------------|---------------|
|             |                                                                 | Finish    | Update Finish | Baseline      |
| 002-40-0010 | *Install Yard ODE from Ox Ditch to SC Splitter Box              | 7-Aug-20  | 15-May-20     | -84           |
| 002-40-0030 | *Install Yard ODI from O