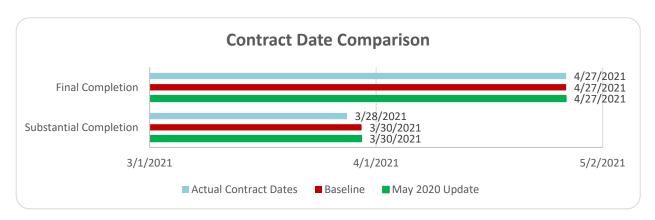

review of the above referenced CPM schedule update with a data date of 5/8/2020 submitted by Garney Construction via SharePoint on May 20, 2020. The following report compares dates shown in this May 2020 update against those indicated in the original baseline schedule submission. This comparison is completed on contract dates, significant milestones throughout construction, as well as on future look ahead activities. This and subsequent reviews are not intended to be an exhaustive check of all activities in the CPM schedule, but rather a way to track schedule changes and progress.

#### 1. Contract Dates

The following graph compares contract dates indicated in the May 2020 schedule update against those required in the contract and indicated in the original baseline schedule submission.



According to the Contractor's May 2020 update, the project is currently tracking on schedule for final completion and 2 days behind schedule for substantial completion.

#### 2. Significant Milestones during Construction

The following graph compares significant milestone dates indicated in the May 2020 schedule update against those indicated in the original baseline schedule submission and the previous two month's schedule updates. These milestones include the startup of equipment and processes as well as demonstration periods.



As shown above, the May 2020 schedule update indicates the following significant milestones have dates which correspond with those submitted in the original baseline schedule:

• Task ID 001-01-0015: IPS Demonstration Period

Baseline: 2/18/2021 – 3/3/2021 May