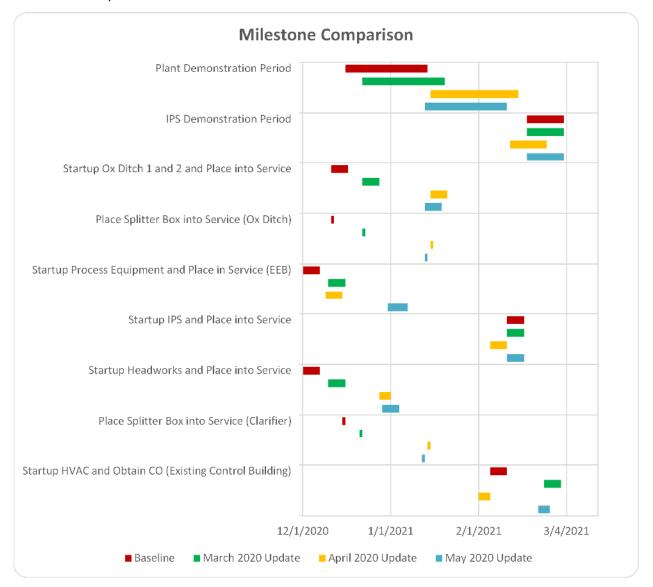

ther a way to track schedule changes and progress.

#### 1. Contract Dates

The following graph compares contract dates indicated in the May 2020 schedule update against those required in the contract and indicated in the original baseline schedule submission.



According to the Contractor's May 2020 update, the project is currently tracking on schedule for final completion and 2 days behind schedule for substantial completion.

#### 2. Significant Milestones during Construction

The following graph compares significant milestone dates indicated in the May 2020 schedule update against those indicated in the original baseline schedule submission and the previous two month's schedule updates. These milestones include the startup of equipment and processes as well as demonstration periods.



As shown above, the May 2020 schedule update indicates the following significant milestones have dates which correspond with those submitted in the original baseline schedule:

• Task ID 001-01-0015: IPS Demonstration Period

Baseline: 2/18/2021 – 3/3/2021 May Update: 2/18/2021 – 3/3/2021

Task ID 011-43-0020: Startup IPS and Place into Service

Baseline: 2/11/2021 – 2/17/2021 May Update: 2/11/2021 – 2/17/2021 As shown above, the May 2020 schedule update indicates that the following significant milestones have moved back in date from those indicated in the original baseline schedule submission:

Task ID 001-01-0010: Plant Demonstration Period

Baseline: 12/16/2020 – 1/14/2021 May Update: 1/13/2021 – 2/11/2021

• Task ID 021-46-0020: Startup Ox Ditch 1 and 2 and Place into Service

Baseli