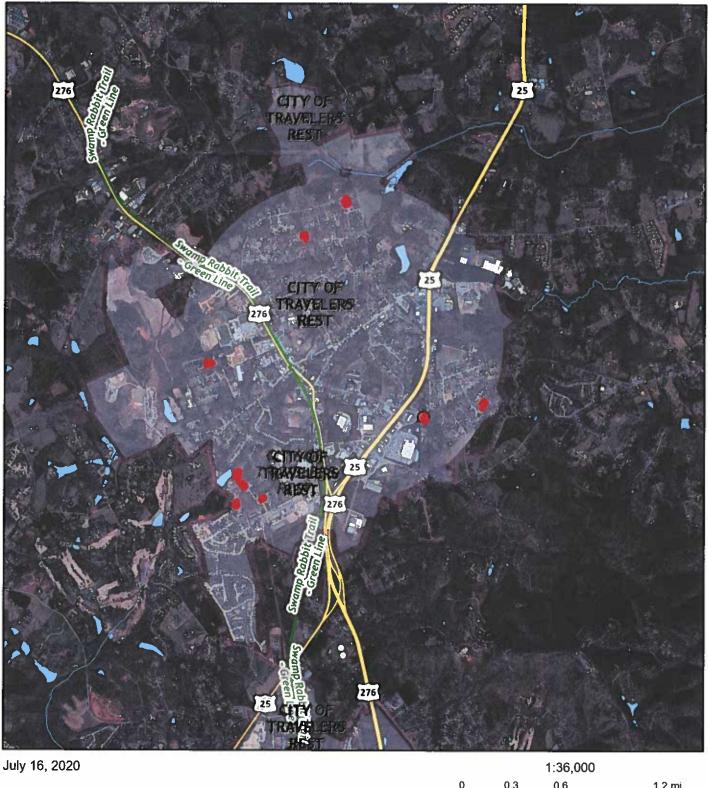

### 5. Planning and Development Committee

Committee members: Brantly Vest, Grant Bumgarner, Kelly Byers, Harvey Choplin and Shaniece Criss

- a. Chair Vest called the meeting to order by roll call.
- b. Councilmember Criss made a motion to approve minutes from Committee meeting held on June 8, 2020. The motion was seconded by Councilmember Choplin and carried unanimously.

- c. The Committee received an update from Director St. John regarding the July 14 Neighborhood Meeting and clarified Developer's information.
- d. Director St. John provided information for a request to rezone property located at 230 Main St. A motion was made by Councilmember Bumgarner with Councilmember Byers second to send to full Council.
- e. The Committee had no further business and Councilmember George made a motion to adjourn with a second from Councilmember Criss