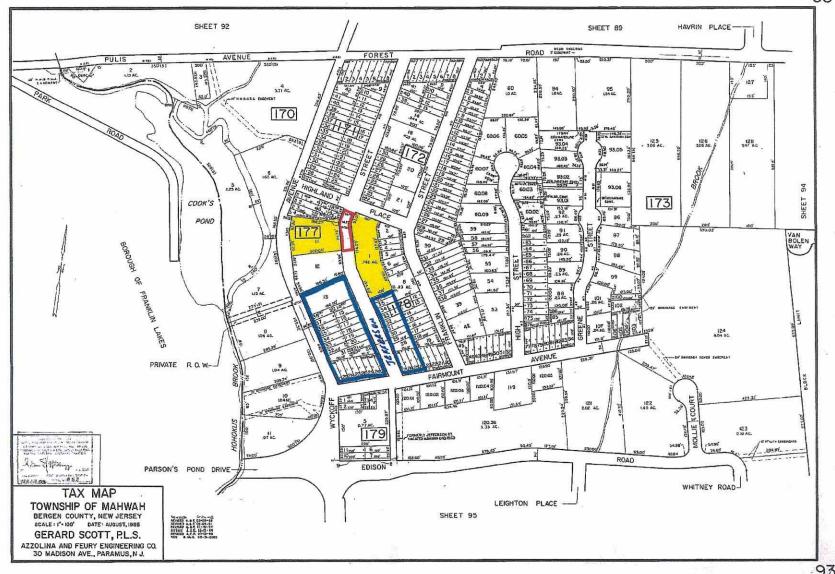

#### **ENGINEERING**

- 1a. Wyckoff Avenue Sanitary Sewer Force Main and Water Main Installation; Change Order #1 Decrease (Bid #MTB-16-22)
- 1b. Vacation of a Portion of Jefferson Street; Authorization To Vacate Right-of-Way
- 1c. TWJ Mahwah Real Estate LLC; 64 Ramapo Valley Road; Block 40, Lots 25 and 57; Authorization to Execute Developer's Agreement (Docket #568-PF-A)
- 1d. Update; Chapel Road
- 1e. Verbal Status Report