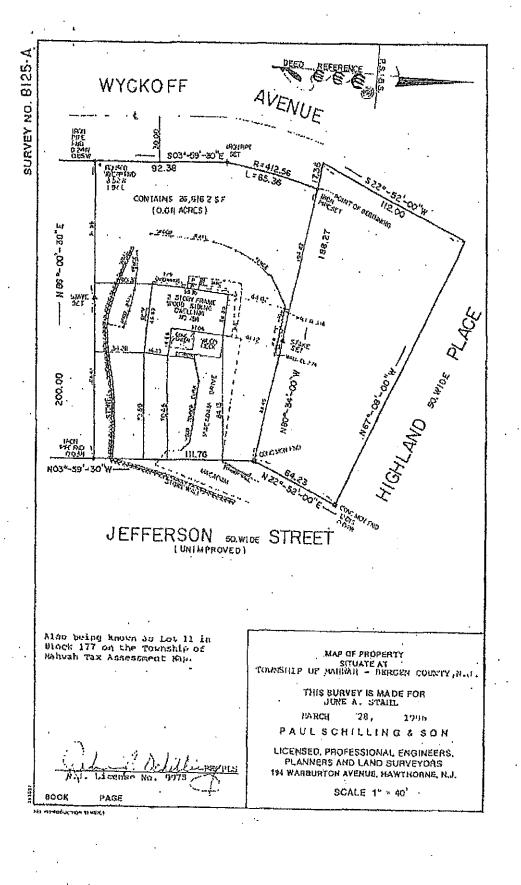

#### **ENGINEERING**

- 1a. Wyckoff Avenue Sanitary Sewer Force Main and Water Main Installation; Change Order #1 Decrease (Bid #MTB-16-22)
- 1b. Vacation of a Portion of Jefferson Street; Authorization To Vacate Right-of-Way
- 1c. TWJ Mahwah Real Estate LLC; 64 Ramapo Valley Road; Block 40, Lots 25 and 57; Authorization to Execute Developer's Agreement (Docket #568-PF-A)
- 1d. Update; Chapel Road
- 1e. Verbal Status Report