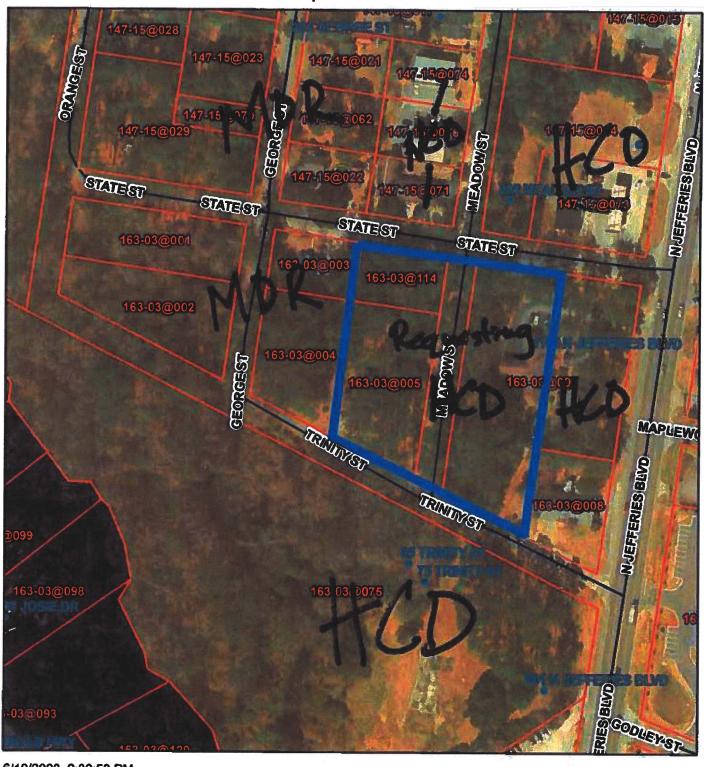

### IV. New Business:

- 1. Ordinance # 2020-07, An Ordinance to Amend the Zoning Map of the City of Walterboro, South Carolina, to Provide for Changes in the Zoning Districts of the City of Walterboro by Changing the Zoning Classification of Two Full Parcels and One Partial Parcel of Land Fronting Meadow Street, Between State and Trinity Streets, Designated as TMS#s 163-03-00-05, 163-03-00-014, and 163-03-00-007 From Medium Density Residential (MDR) to Highway Commercial District (HCD), First Reading (Ordinance and map attached).
- 2. Resolution #2020-R-06, A Resolution to Formally Recognize and Offer Commendation to Betty Hudson, City Clerk, for 26 Years of Distinguished Service to the City of Walterboro, South Carolina (Resolution attached).
- 3. Appeal of Tree Protection Committee Ruling, 211 Stark Drive, Robert and Frances Baggett (Letter attached).

### **ORDINANCE # 2020-07**

AN ORDINANCE TO AMEND THE ZONING MAP OF THE CITY OF WALTERBORO, SOUTH CAROLINA, TO PROVIDE FOR CHANGES IN THE ZONING DISTRICTS OF THE CITY OF WALTERBORO BY CHANGING THE ZONING CLASSIFICATION OF TWO FULL PARCELS AND ONE PARTIAL PARCEL OF LAND FRONTING MEADOW STREET, BETWEEN STATE AND TRINITY STREETS, DESIGNATED AS TMS#s 163-03-00-005, 163-03-00-014, AND 163-03-00-007 FROM MEDIUM DENSITY RESIDENTIAL(MDR) TO HIGHWAY COMMERCIAL DISTRICT (HCD).

WHEREAS, pursuant to said meeting, the Planning Commission has recommended that the zoning classification of the property aforesaid be changed to Highway Commercial District (HCD).

**NOW, THEREFORE, BE IT ORDAINED** and ordered by the Mayor and City Council of the City of Walterboro, South Carolina, that the Zoning Map of the City of Walterboro, South Carolina is hereby amended by changing the Zoning District classification of the properties located on Meadow Street, between Trinity and State Streets, designated as tax map number 163-03-00-005, 163-03-00-014, and 163-03-00-007 from Medium Density Residential District (MDR) to Highway Commercial District (HCD) as shown on the attached map.