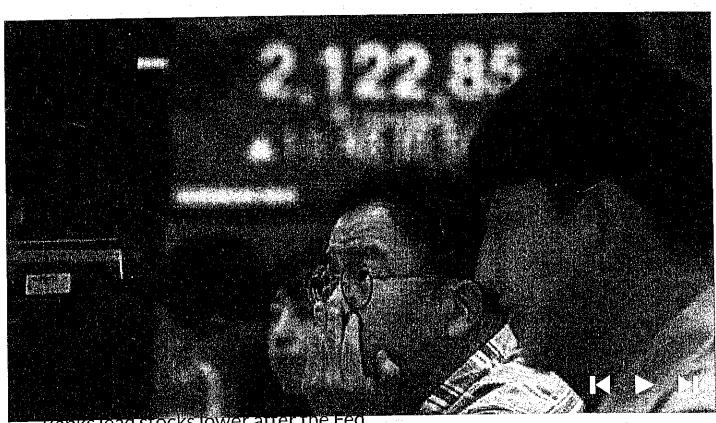

# STAFF REPORT

Bear Branch Solar LLC RA to M-1-CZ #20-158

REQUEST: Bear Branch Solar LLC is requesting to rezone approximately 499.4 acres of a 744.57 acre tract of land owned by Wilson Samuel Farms of Stokes LLC from RA (Residential Agricultural) to M-1-CZ (Light Manufacturing Conditional Zoning) for a 35 MW ac "Utility Scale Solar Photovoltaic Facility". The property is located on the east side of Tuttle Rd. (SR# 1717) approximately 850 ft. south of the intersection of Fulp Rd. (SR# 1719) and Tuttle Rd. (SR# 1717) in Walnut Cove, NC in Sauratown Township.

**SURROUNDING LAND USE:** The proposed project is located on a single parcel accessed by one (1) state road. The proposed parcel submitted for conditional rezoning located off of Tuttle Rd. (SR# 1717) is bordered by residential and agricultural property. The density of development in the area surrounding the proposed solar facility is relatively low.