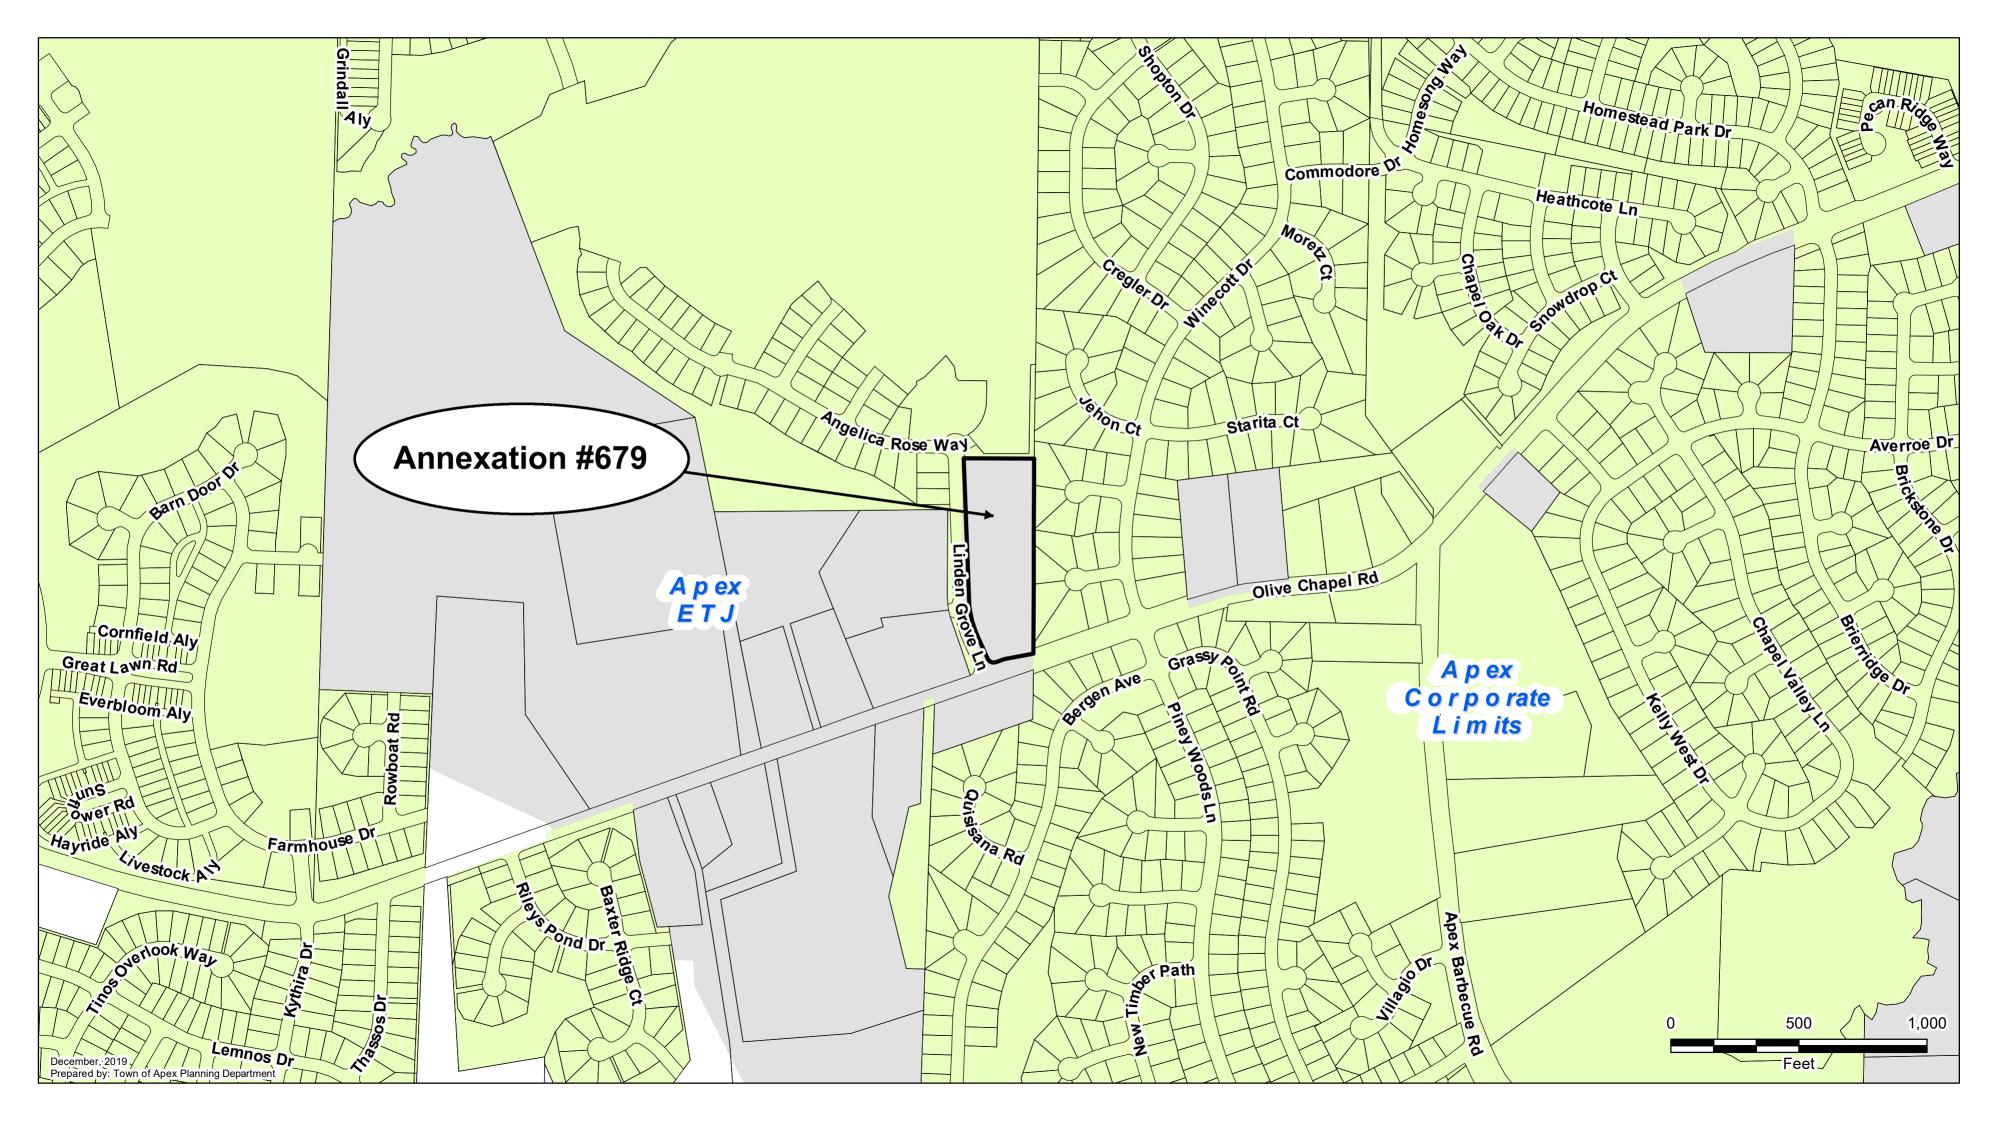

#### PUBLIC HEARINGS

PH1 Dianne Khin, Planning Director

Public Hearing and possible motion to adopt an Ordinance on the Question of Annexation – Apex Town Council's intent to annex Crescent Apex, LLC (Linden Subdivision) property containing 4.513 acres located at Linden Grove Drive & Olive Chapel Road, Annexation #679 into the Town's corporate limits.

#### CN3 Dianne Khin, Planning Director

Resolution Directing the Town Clerk to Investigate Petition Received, Certificate of Sufficiency by the Town Clerk, and Resolution Setting Date of Public Hearing on the Question of Annexation – Apex Town Council's intent to annex Crescent Apex, LLC (Linden Subdivision) property containing 4.513 acres located at Linden Grove Drive & Olive Chapel Road, Annexation #679 into the Town's corporate limits