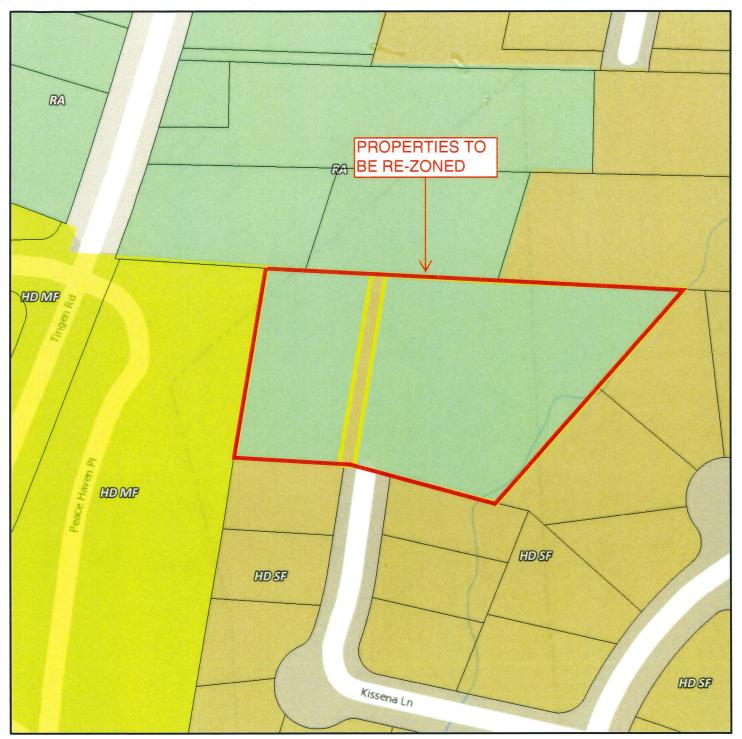

CN8 Sarah Rayfield, Senior Planner

Motion to set Public Hearing for the January 21, 2020 Town Council Meeting regarding Rezoning Application #19CZ12 Kissena Lane PUD. The applicant, Hector Cuales, seeks to rezone approximately 1.74 acres located at 0 & 1105 Tingen Road (PINs 0741361302, 0741269237, & 0741268380) from Residential Agricultural (RA) and High Density Single-family Residential (HDSF) to Planned Unit Development-Conditional Zoning (PUD-CZ).