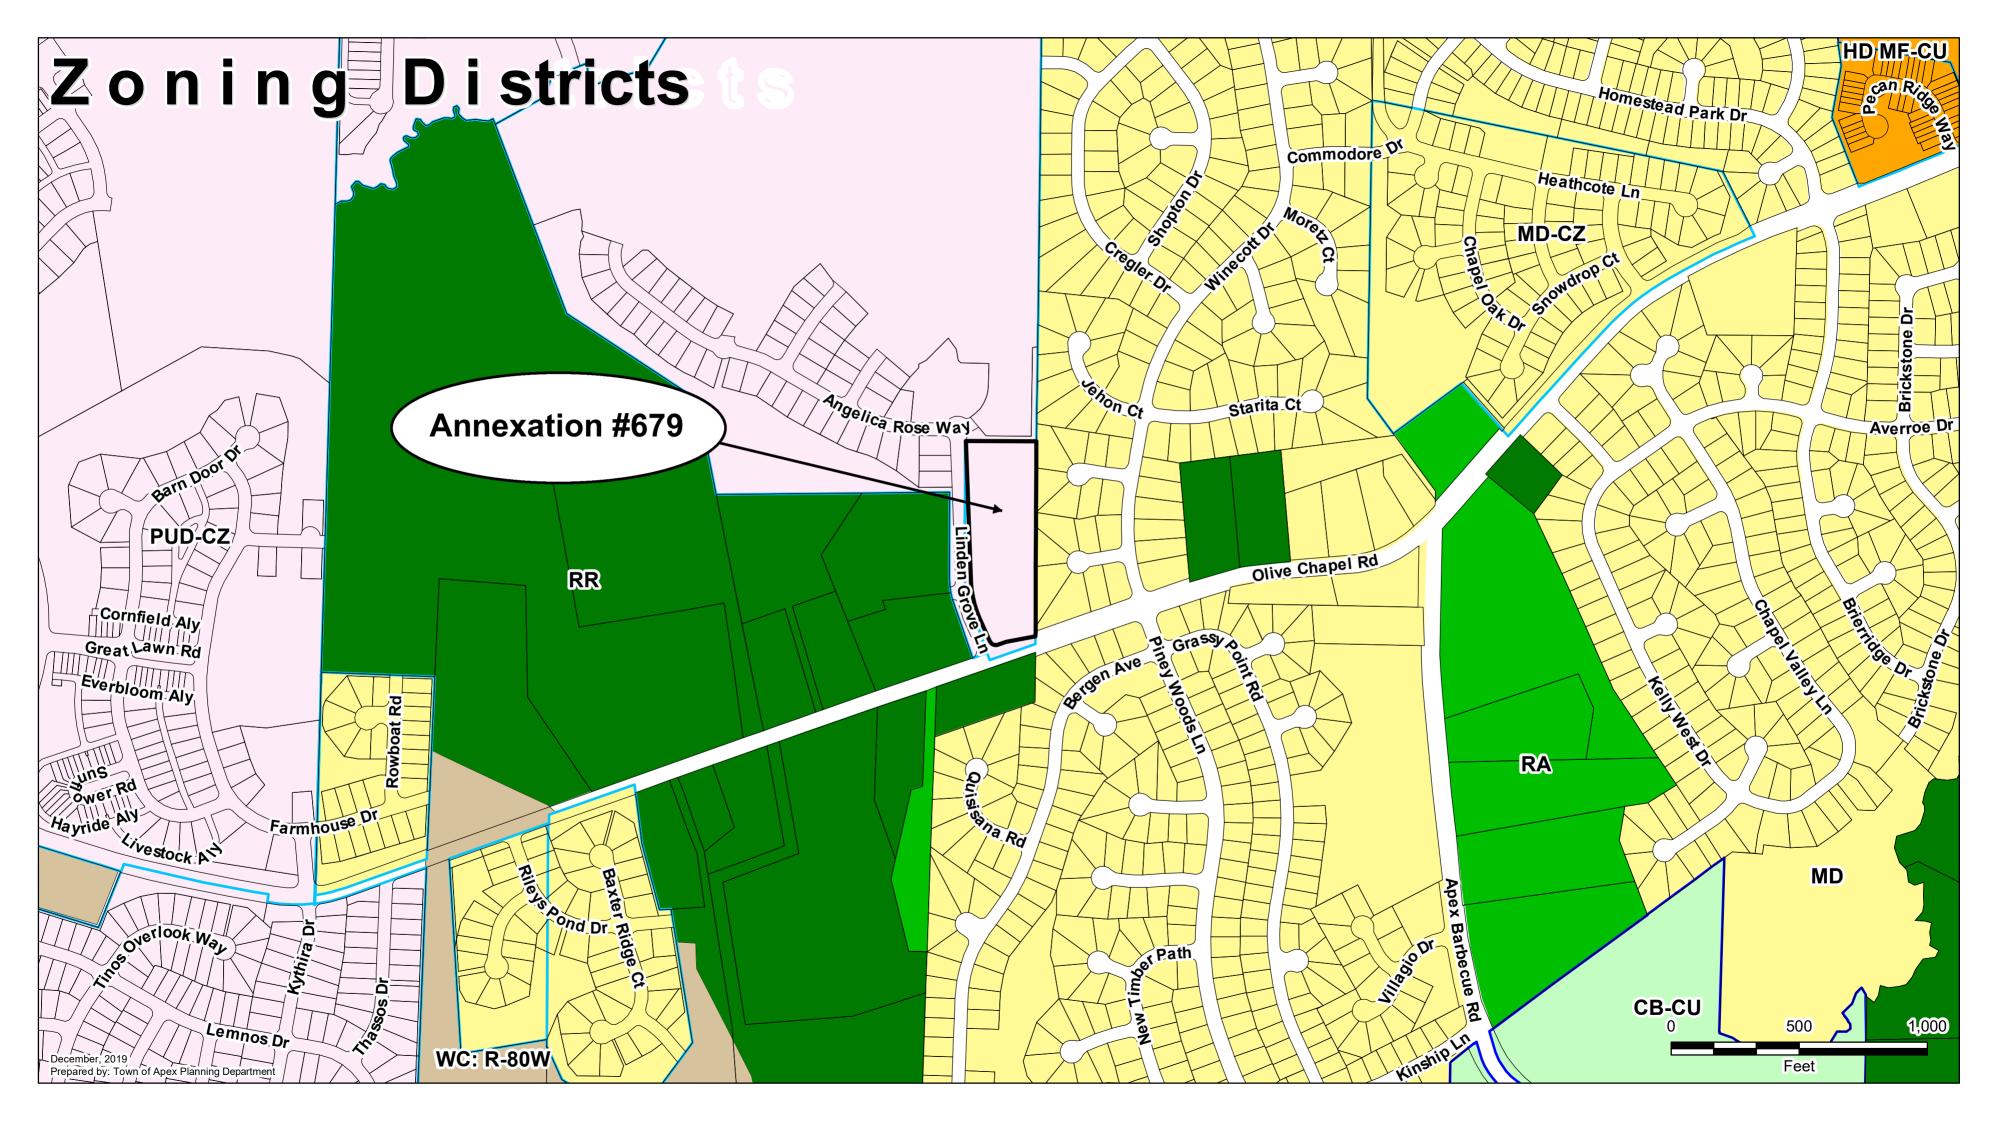

#### PUBLIC HEARINGS

PH1 Dianne Khin, Planning Director

Public Hearing and possible motion to adopt an Ordinance on the Question of Annexation – Apex Town Council's intent to annex Crescent Apex, LLC (Linden Subdivision) property containing 4.513 acres located at Linden Grove Drive & Olive Chapel Road, Annexation #679 into the Town's corporate limits.

#### CN3 Dianne Khin, Planning Director

Resolution Directing the Town Clerk to Investigate Petition Received, Certificate of Sufficiency by the Town Clerk, and Resolution Setting Date of Public Hearing on the Question of Annexation – Apex Town Council's intent to annex Crescent Apex, LLC (Linden Subdivision) property containing 4.513 acres located at Linden Grove Drive & Olive Chapel Road, Annexation #679 into the Town's corporate limits