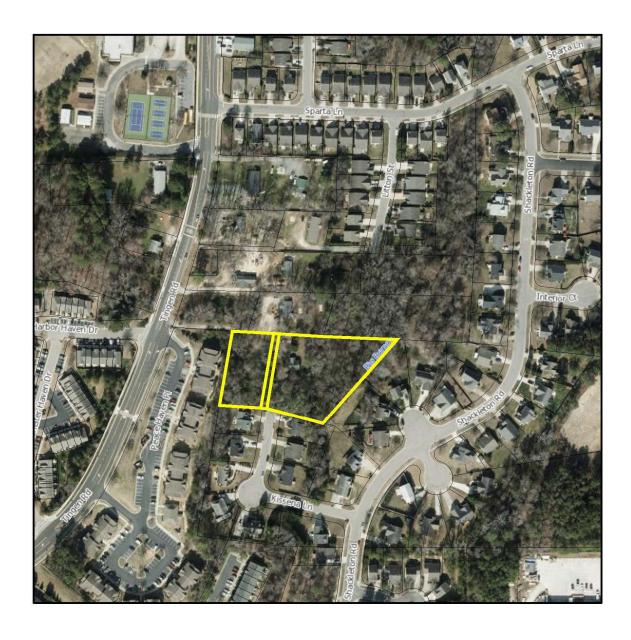

CN8 Sarah Rayfield, Senior Planner

Motion to set Public Hearing for the January 21, 2020 Town Council Meeting regarding Rezoning Application #19CZ12 Kissena Lane PUD. The applicant, Hector Cuales, seeks to rezone approximately 1.74 acres located at 0 & 1105 Tingen Road (PINs 0741361302, 0741269237, & 0741268380) from Residential Agricultural (RA) and High Density Single-family Residential (HDSF) to Planned Unit Development-Conditional Zoning (PUD-CZ).