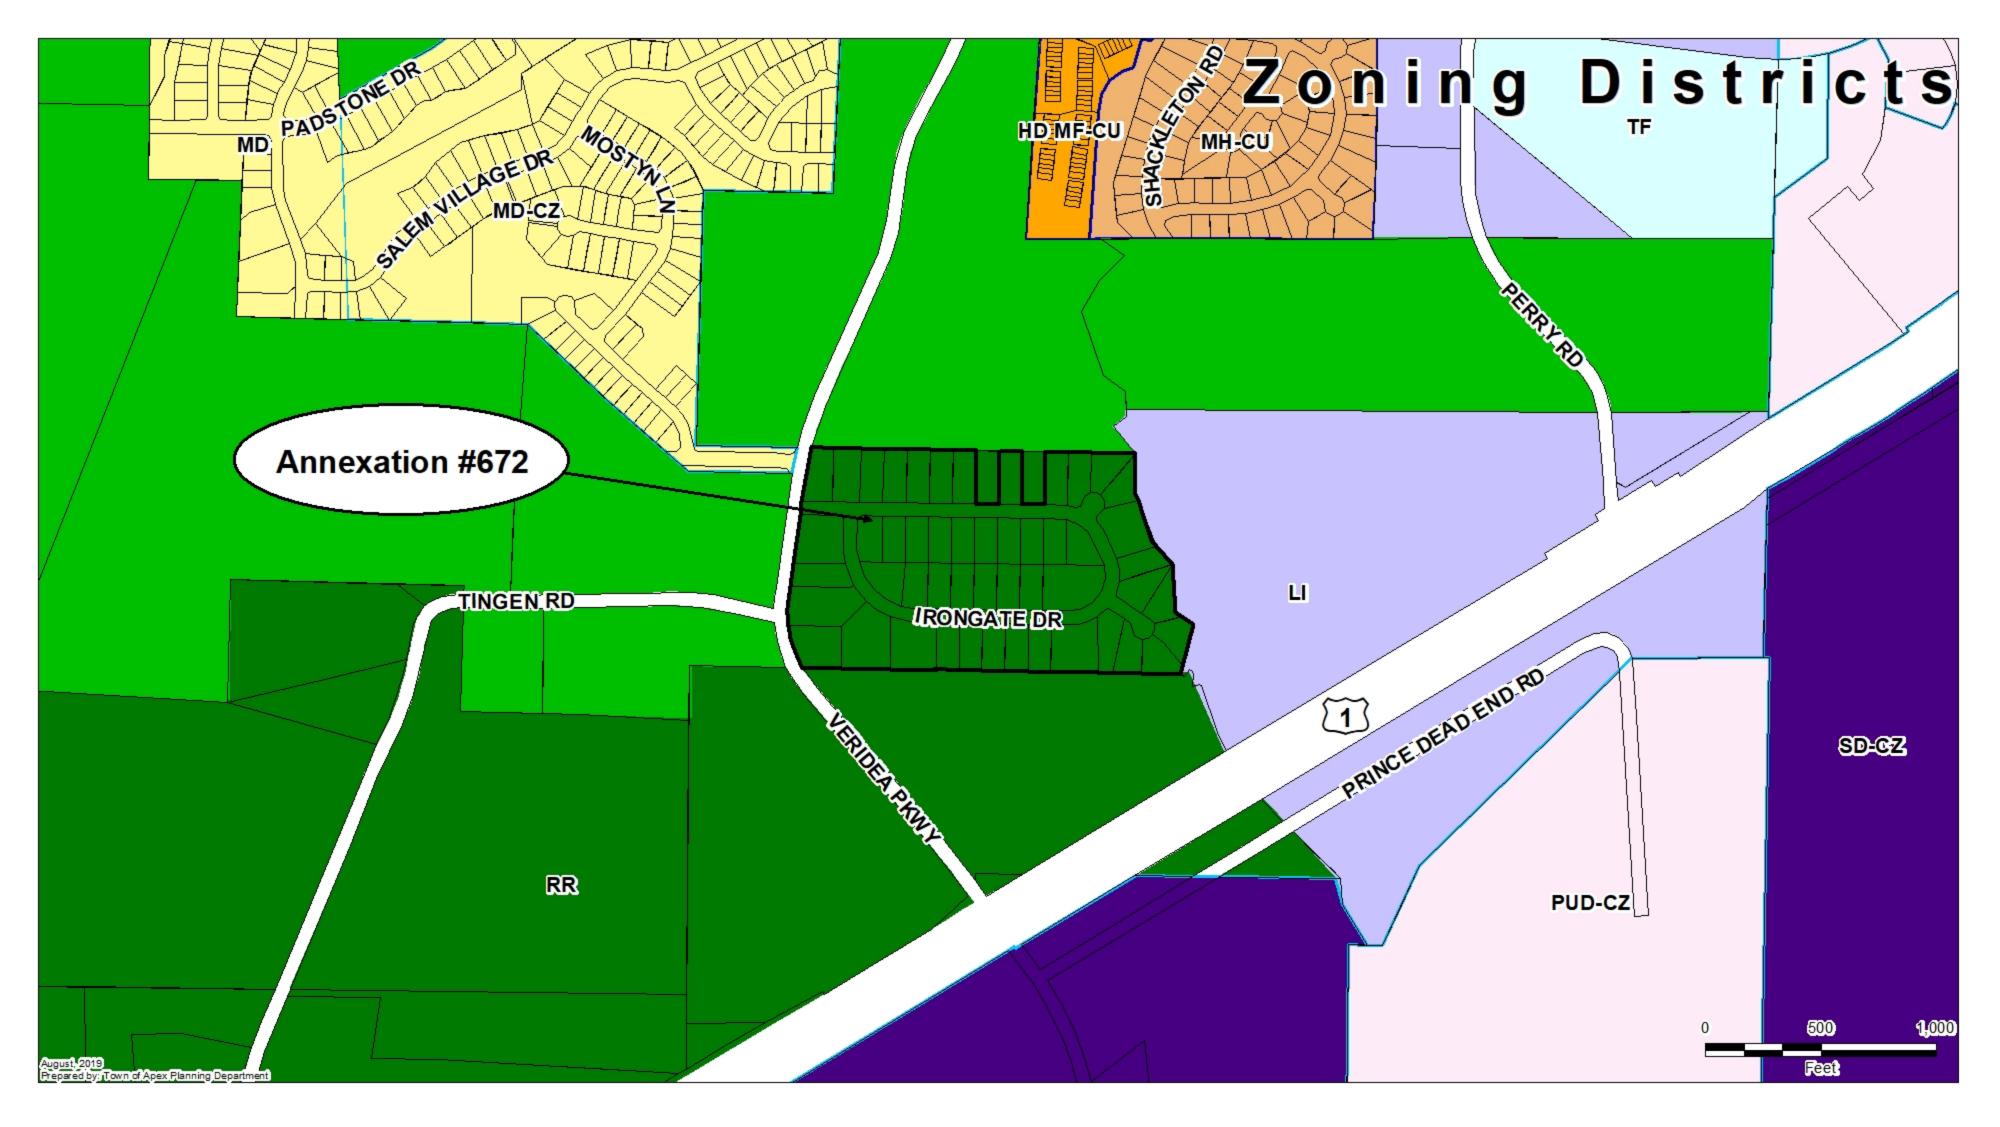

#### Requested Motion

Motion to adopt a Resolution Directing the Town Clerk to Investigate Petition Received, to accept the Certificate of Sufficiency by the Town Clerk, and to adopt a Resolution Setting Date of Public Hearing on the Question of Annexation – Apex Town Council's intent to annex Iron Gate Subdivision properties located at 1003, 1005, 1006, 1007, 1008, 1009, 1010, 1011, 1012, 1013, 1014, 1016, 1017, 1018, 1020, 1021, 1022, 1023, 1026, 1027, 1029, 1037, 1038, 1039, 1040, 1041, 1042, 1043, 1044, 1045, 1046, 1047, 1048, 1049, 1050, 1052, 1053 & 1055, Irongate Drive, 1735, 1801 & 1805, Tingen Road, 2001 & 2002 Reedy Court, 3001, 3002, 3003, 3004, 3005 & 3006 River Circle and 2701 Veridea Parkway, Annexation #672 into the Town's corporate limits.

#### <u>Item Details</u>

The Town Clerk certifies to the investigation of said annexation. Adoption of the Resolution authorizes the Town Clerk to advertise said public hearing by electronic means and on the Town of Apex's website. The Public Hearing would be scheduled for the January 21, 2020 Town Council meeting.

#### **Attachments**

- Annexation Petition
- Legal Description
- Vicinity Map
- Resolution Directing the Town Clerk to Investigate Petition
- Certificate of Sufficiency by the Town Clerk
- Resolution Setting Date of Public Hearing