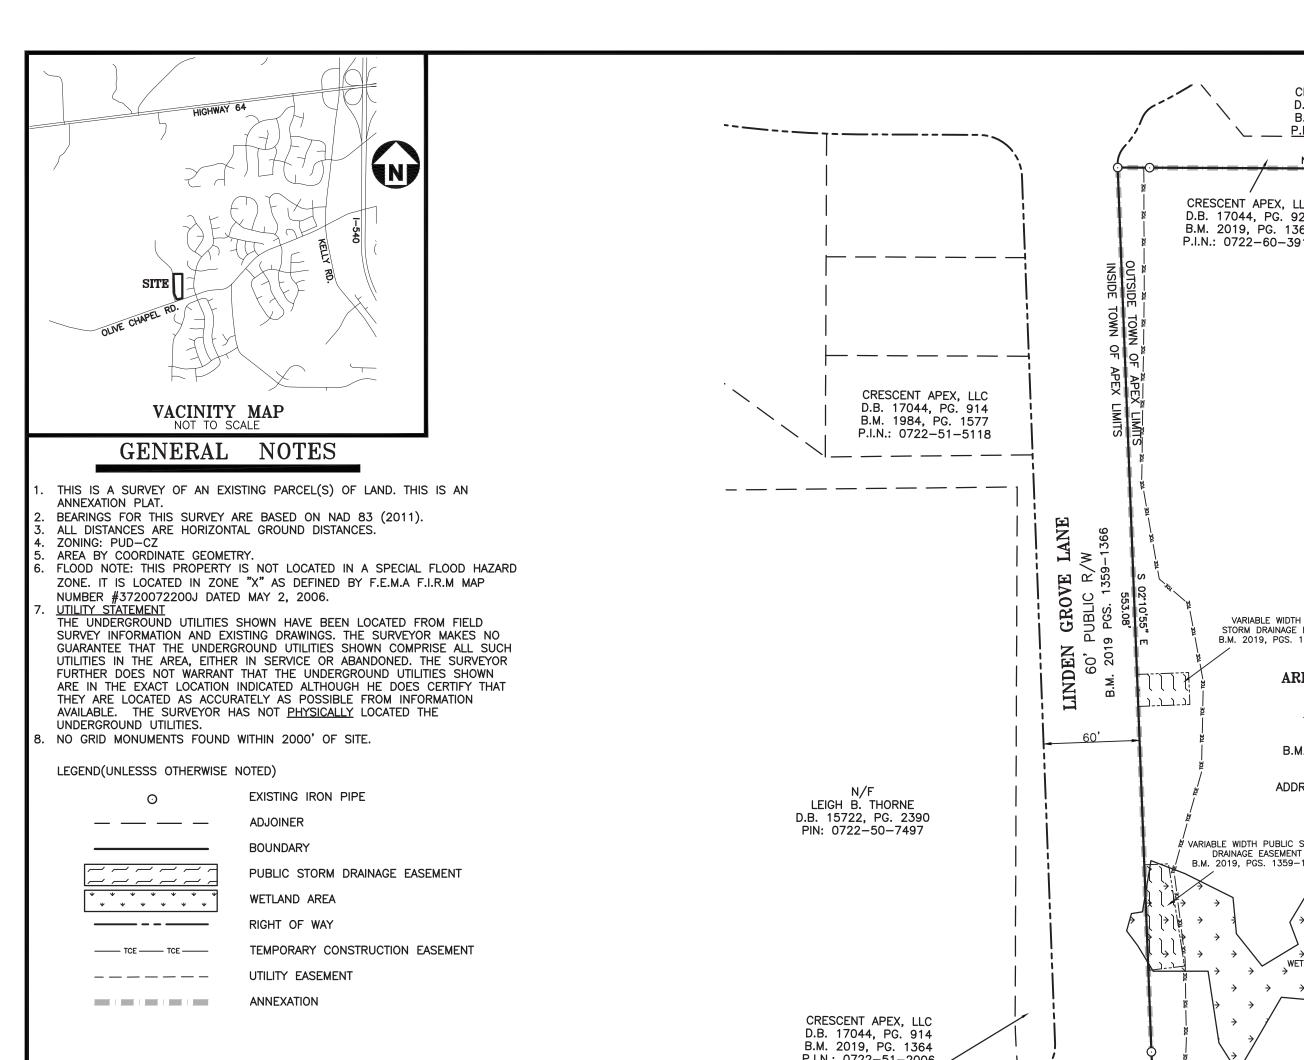

#### PUBLIC HEARINGS

PH1 Dianne Khin, Planning Director

Public Hearing and possible motion to adopt an Ordinance on the Question of Annexation – Apex Town Council's intent to annex Crescent Apex, LLC (Linden Subdivision) property containing 4.513 acres located at Linden Grove Drive & Olive Chapel Road, Annexation #679 into the Town's corporate limits.