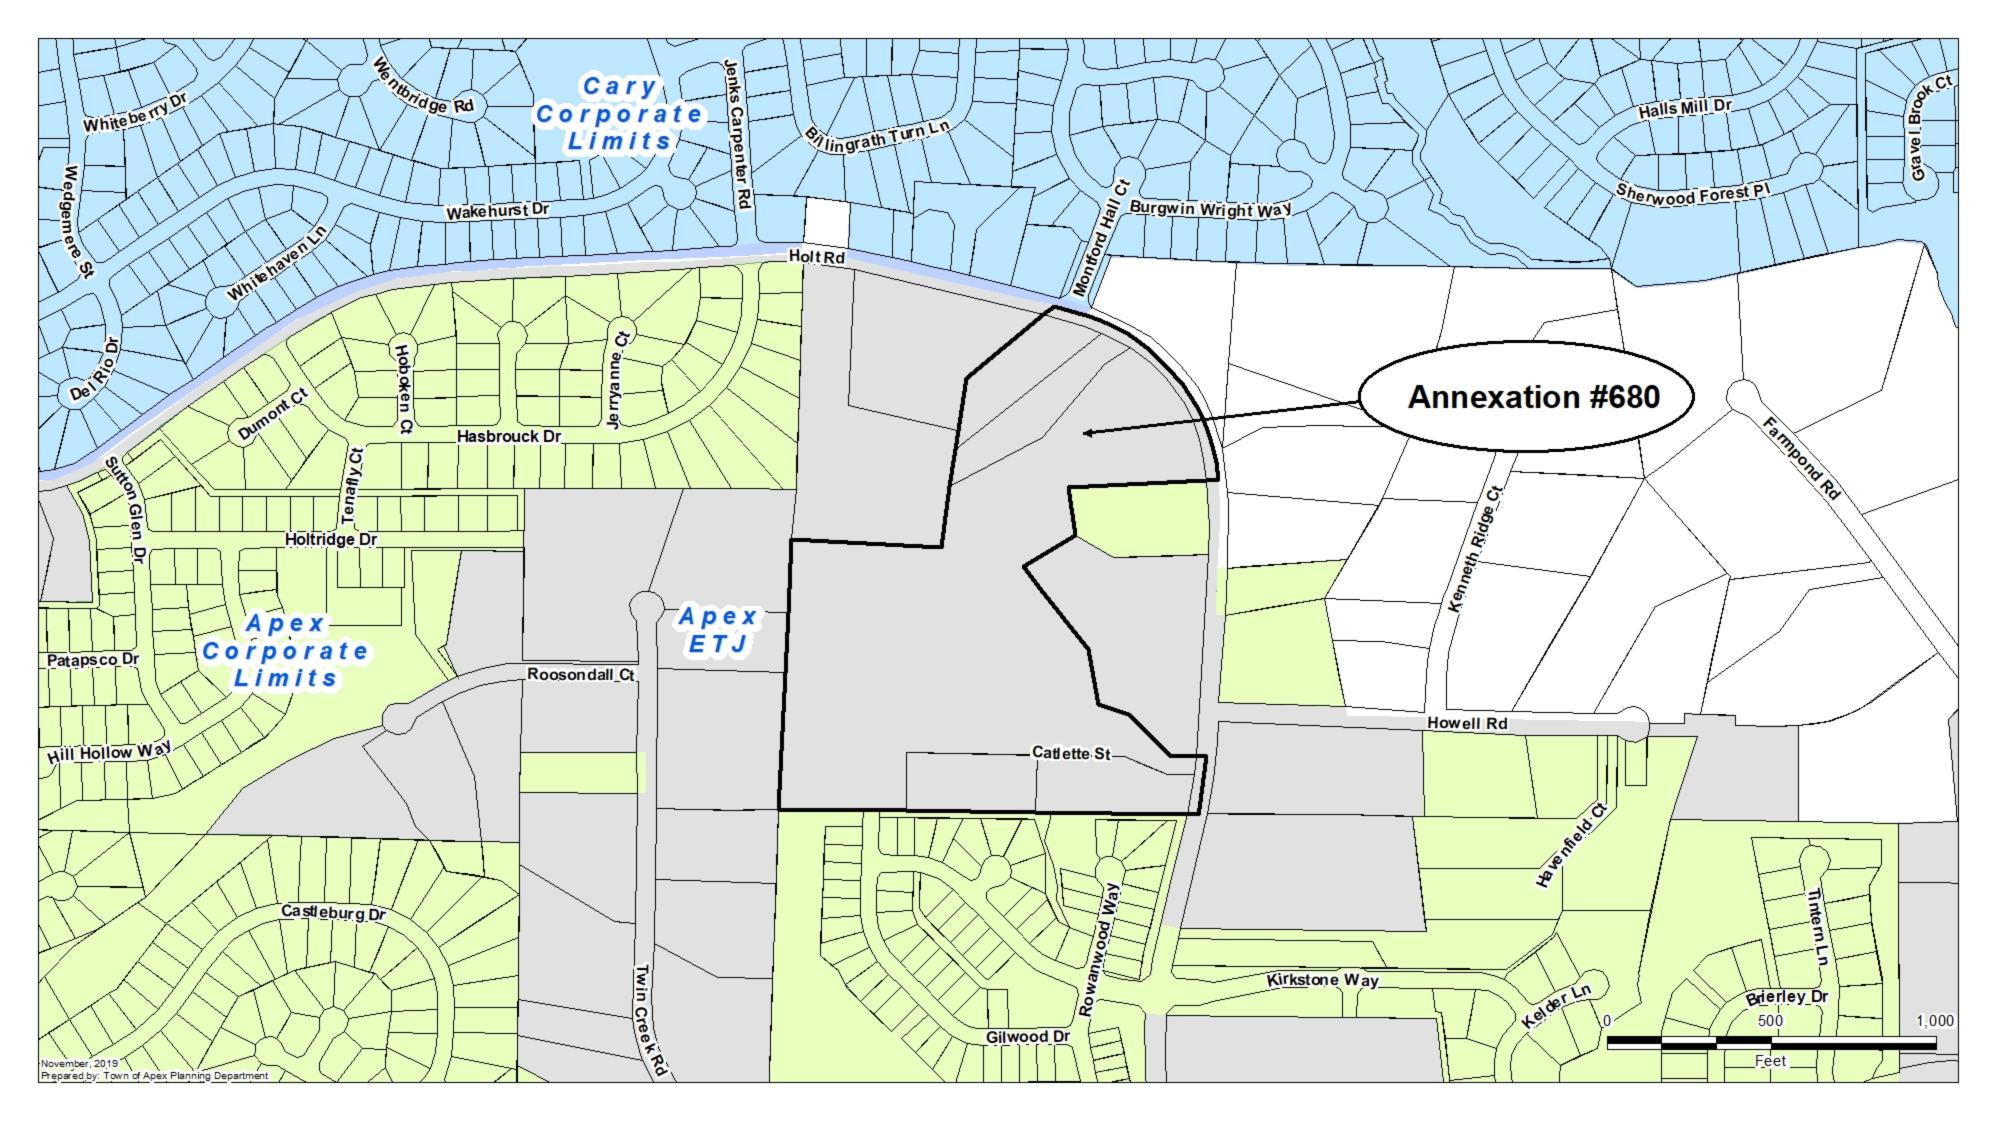

PH2 Dianne Khin, Planning Director

Public Hearing and possible motion to adopt an Ordinance on the Question of Annexation – Apex Town Council's intent to annex James and Jennifer Davis, Charles Catlette Jr., Martha B. Catlette Revocable Trust and Jennifer Davis (Courtyards on Holt) property containing 26.897 acres located at 0, 1337 and 1345 Holt Road, 305 and 313 Catlette Street, Annexation #680 into the Town's corporate limits.

#### CN4 Dianne Khin, Planning Director

Resolution Directing the Town Clerk to Investigate Petition Received, Certificate of Sufficiency by the Town Clerk, and Resolution Setting Date of Public Hearing on the Question of Annexation – Apex Town Council's intent to annex James and Jennifer Davis, Charles Catlette Jr., Martha B. Catlette Revocable Trust and Jennifer Davis (Courtyards on Holt) property containing 26.897 acres located at 0, 1337 and 1345 Holt Road, 305 and 313 Catlette Street, Annexation #680 into the Town's corporate limits