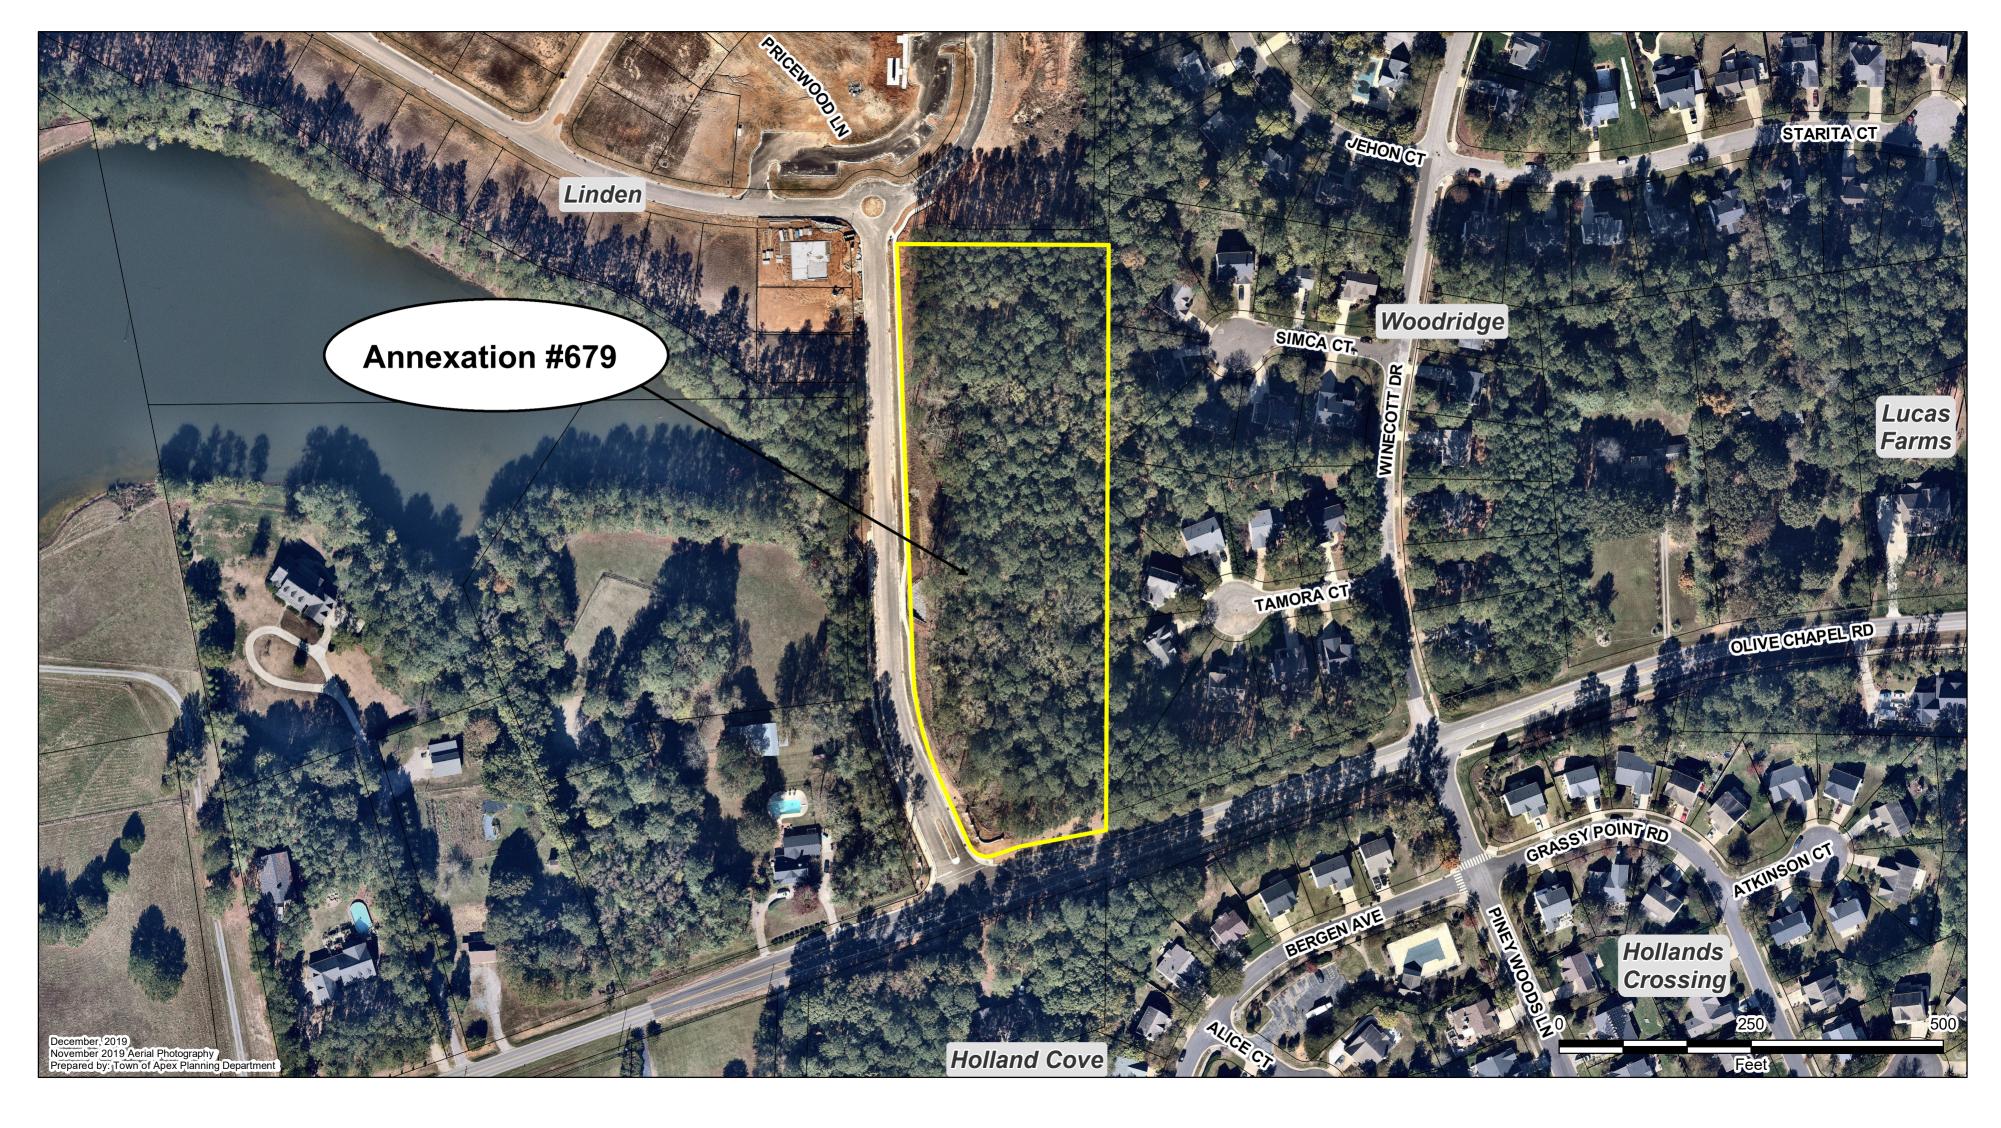

#### PUBLIC HEARINGS

PH1 Dianne Khin, Planning Director

Public Hearing and possible motion to adopt an Ordinance on the Question of Annexation – Apex Town Council's intent to annex Crescent Apex, LLC (Linden Subdivision) property containing 4.513 acres located at Linden Grove Drive & Olive Chapel Road, Annexation #679 into the Town's corporate limits.

#### CN3 Dianne Khin, Planning Director

Resolution Directing the Town Clerk to Investigate Petition Received, Certificate of Sufficiency by the Town Clerk, and Resolution Setting Date of Public Hearing on the Question of Annexation – Apex Town Council's intent to annex Crescent Apex, LLC (Linden Subdivision) property containing 4.513 acres located at Linden Grove Drive & Olive Chapel Road, Annexation #679 into the Town's corporate limits