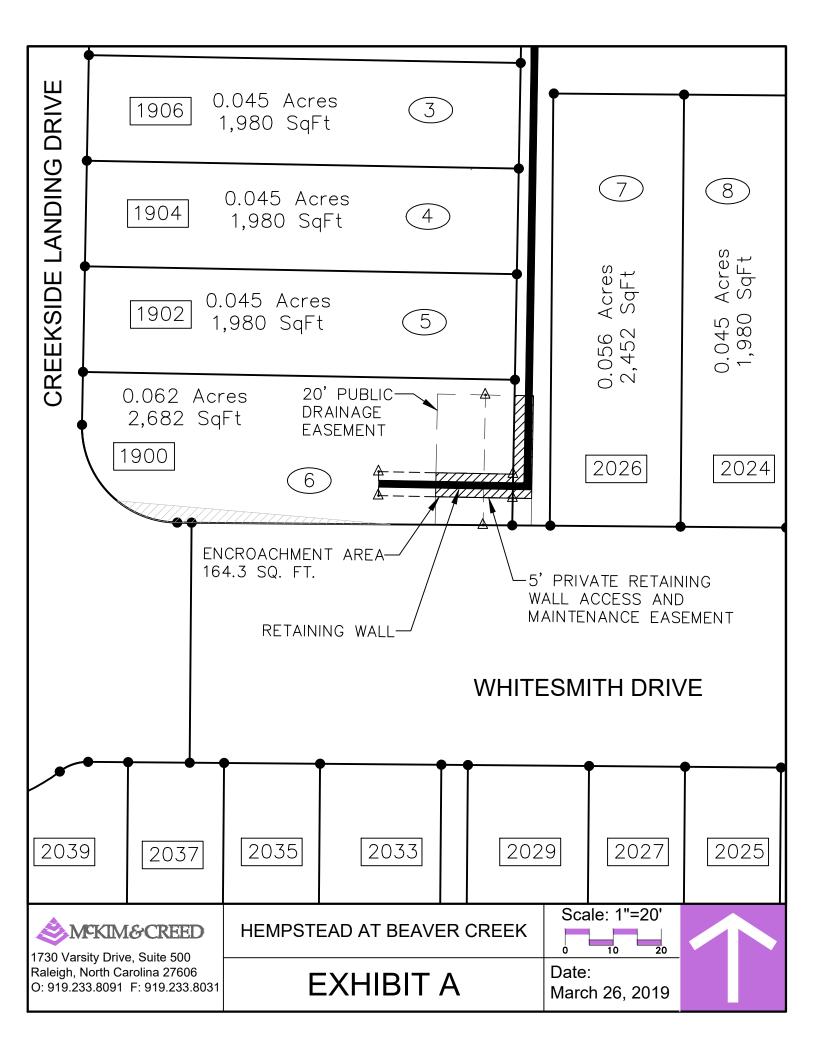

CN14 Marty Stone, Assistant Town Manager

Motion to approve and authorize the Town Manager to execute the same for an Encroachment Agreement between the Town and property owner, MREC DT Beaver Creek, LLC, regarding Wake County, NC, PIN#0732-45-3603, Lot 6 Hempstead at Beaver Creek Phase 3 as shown and recorded in Book of Maps 2018, Page 00539, 1900 Creekside Landing Drive, Apex, NC 27502.