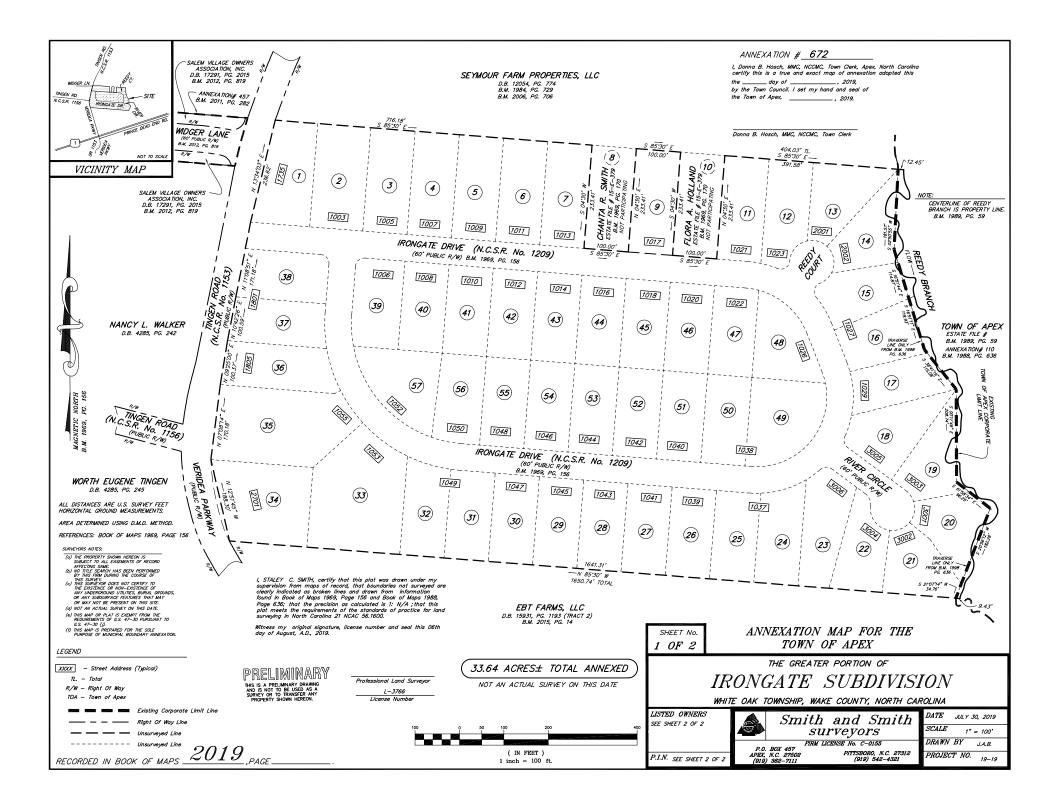

#### Requested Motion

Motion to adopt a Resolution Directing the Town Clerk to Investigate Petition Received, to accept the Certificate of Sufficiency by the Town Clerk, and to adopt a Resolution Setting Date of Public Hearing on the Question of Annexation – Apex Town Council's intent to annex Iron Gate Subdivision properties located at 1003, 1005, 1006, 1007, 1008, 1009, 1010, 1011, 1012, 1013, 1014, 1016, 1017, 1018, 1020, 1021, 1022, 1023, 1026, 1027, 1029, 1037, 1038, 1039, 1040, 1041, 1042, 1043, 1044, 1045, 1046, 1047, 1048, 1049, 1050, 1052, 1053 & 1055, Irongate Drive, 1735, 1801 & 1805, Tingen Road, 2001 & 2002 Reedy Court, 3001, 3002, 3003, 3004, 3005 & 3006 River Circle and 2701 Veridea Parkway, Annexation #672 into the Town's corporate limits.

#### <u>Item Details</u>

The Town Clerk certifies to the investigation of said annexation. Adoption of the Resolution authorizes the Town Clerk to advertise said public hearing by electronic means and on the Town of Apex's website. The Public Hearing would be scheduled for the January 21, 2020 Town Council meeting.

#### **Attachments**

- Annexation Petition
- Legal Description
- Vicinity Map
- Resolution Directing the Town Clerk to Investigate Petition
- Certificate of Sufficiency by the Town Clerk
- Resolution Setting Date of Public Hearing