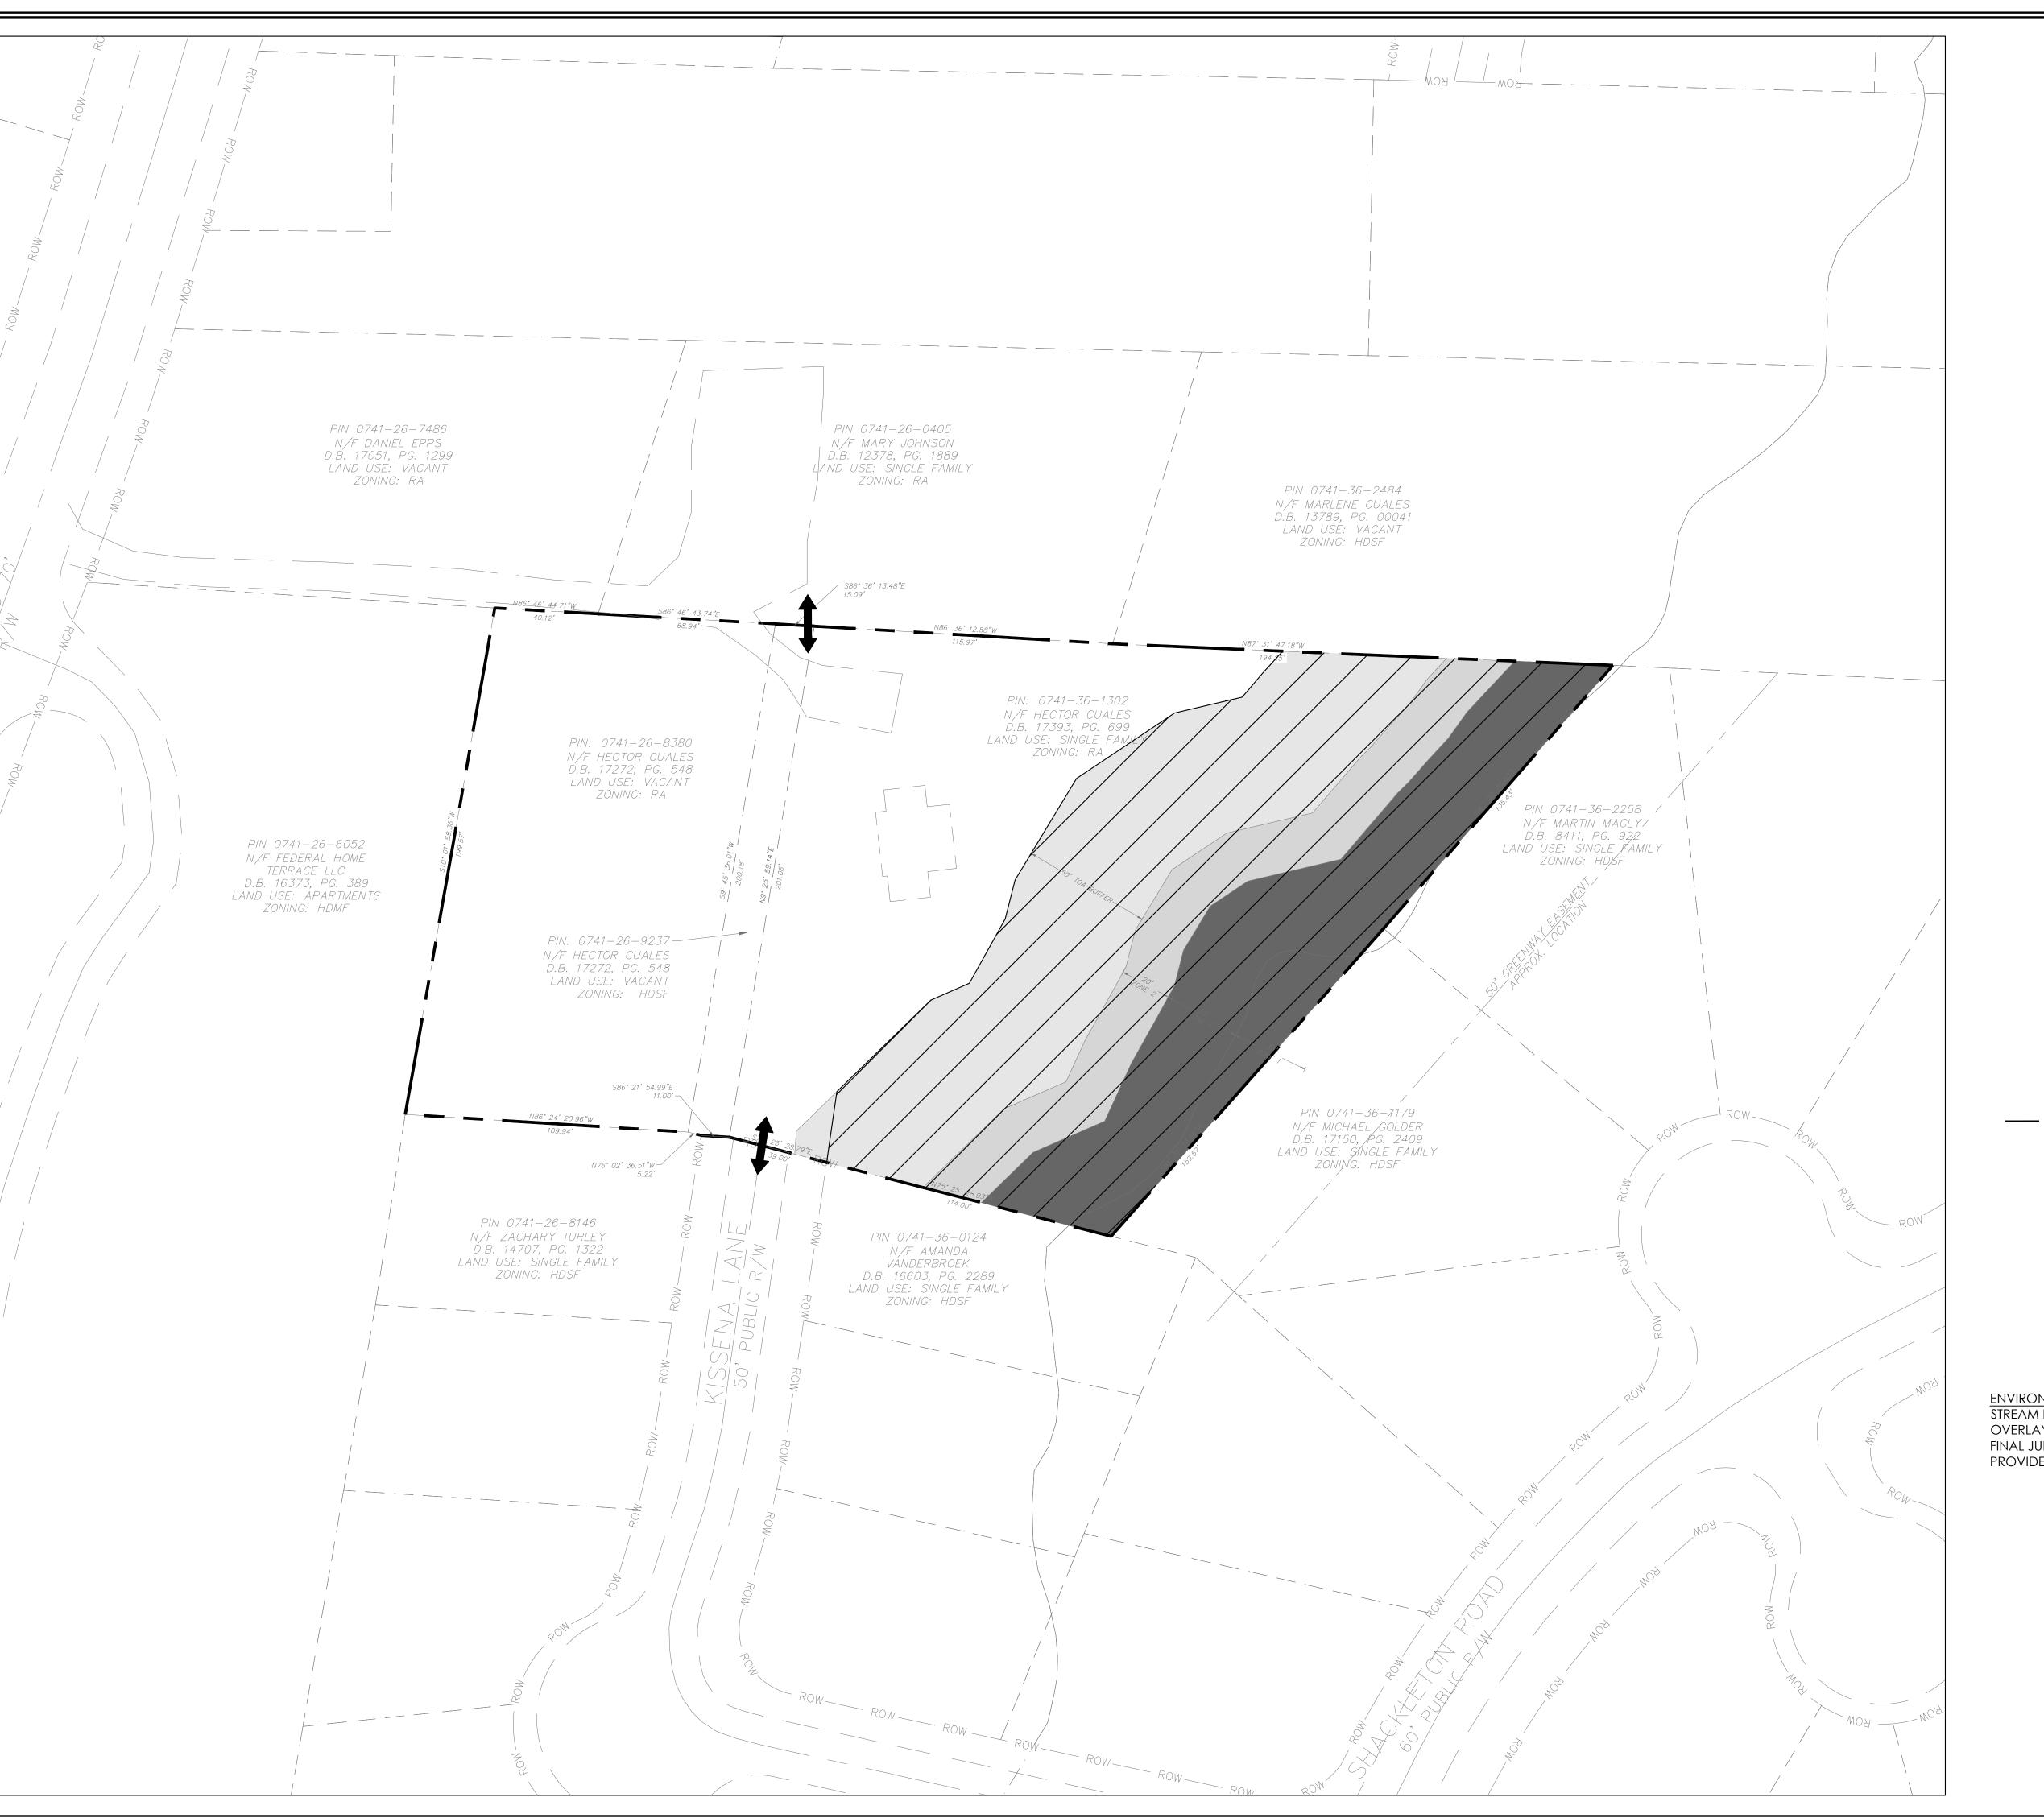

CN8 Sarah Rayfield, Senior Planner

Motion to set Public Hearing for the January 21, 2020 Town Council Meeting regarding Rezoning Application #19CZ12 Kissena Lane PUD. The applicant, Hector Cuales, seeks to rezone approximately 1.74 acres located at 0 & 1105 Tingen Road (PINs 0741361302, 0741269237, & 0741268380) from Residential Agricultural (RA) and High Density Single-family Residential (HDSF) to Planned Unit Development-Conditional Zoning (PUD-CZ).