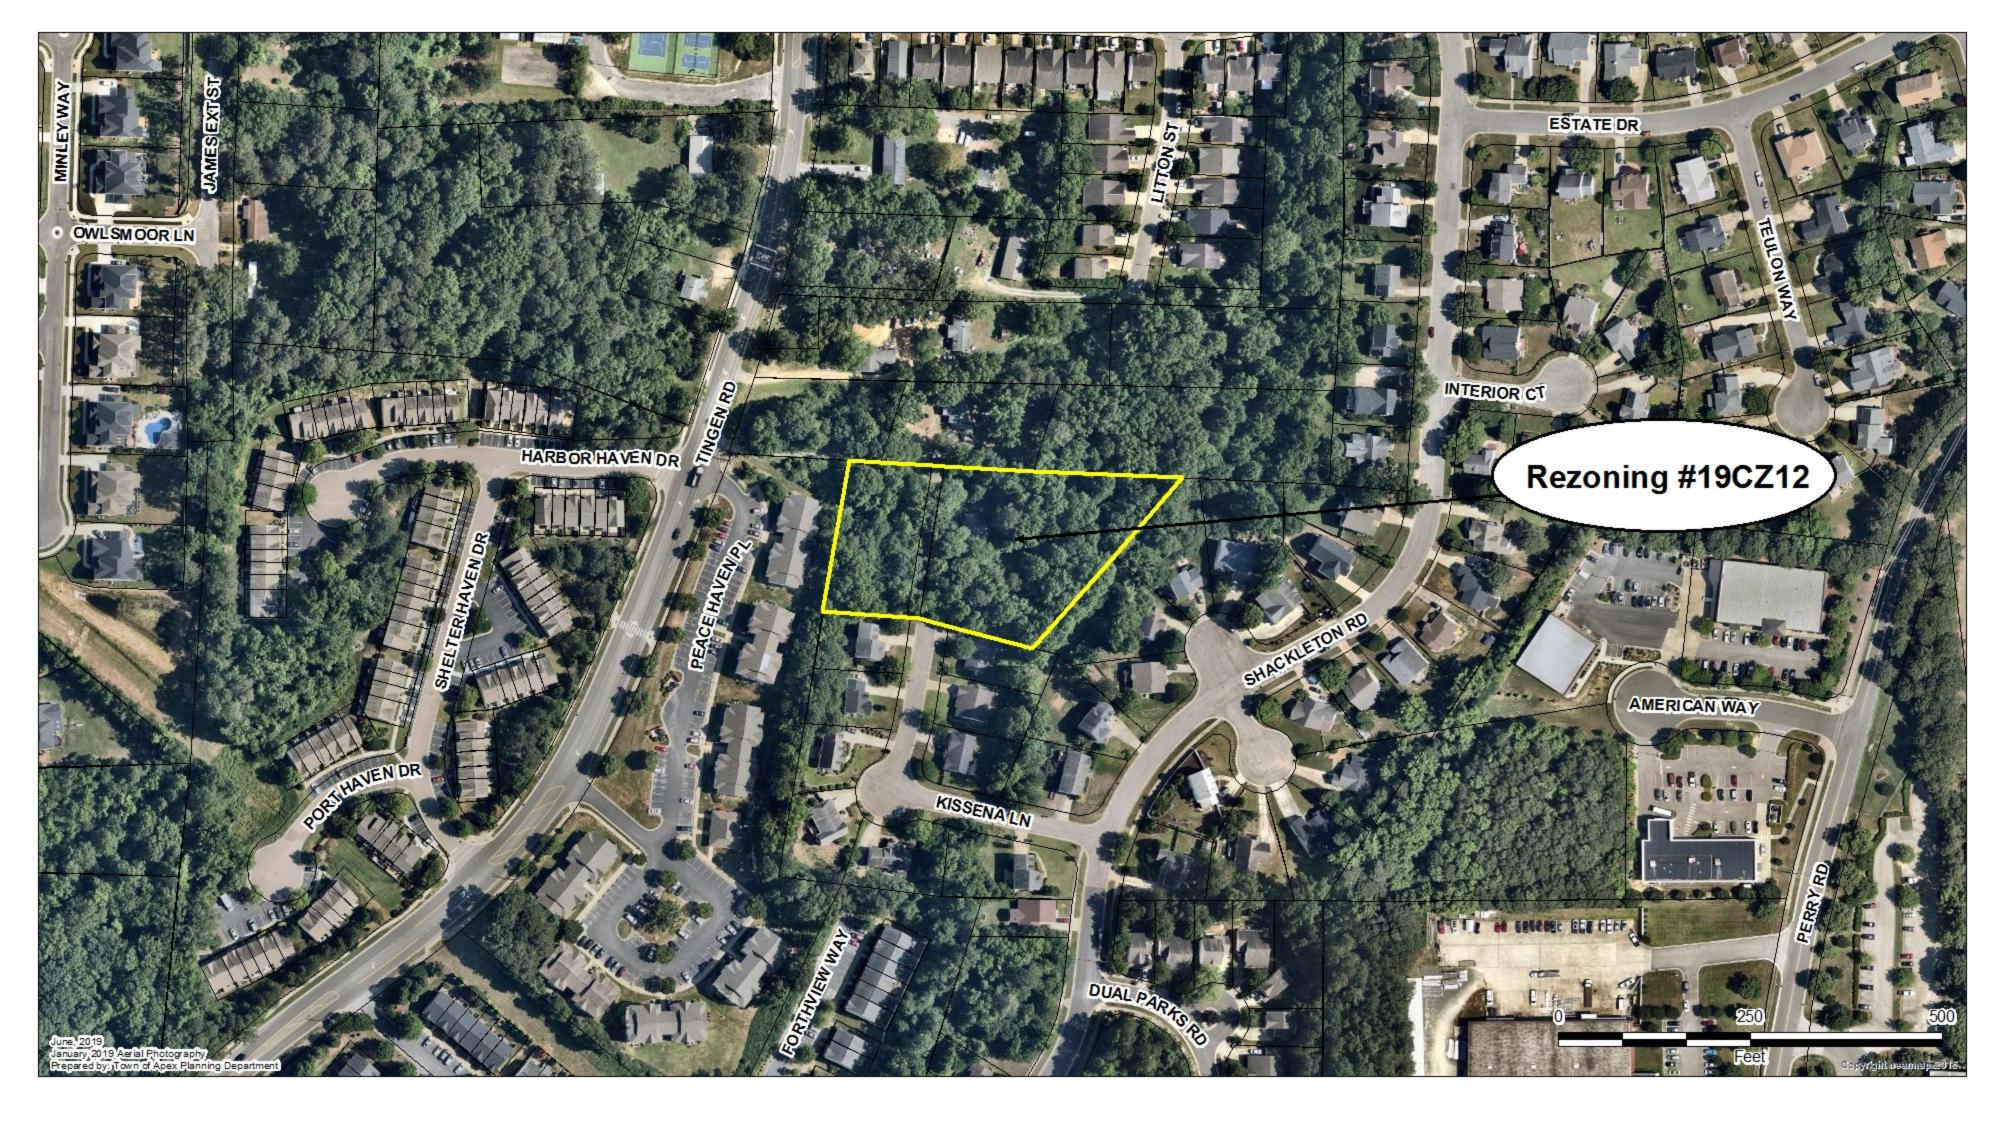

CN8 Sarah Rayfield, Senior Planner

Motion to set Public Hearing for the January 21, 2020 Town Council Meeting regarding Rezoning Application #19CZ12 Kissena Lane PUD. The applicant, Hector Cuales, seeks to rezone approximately 1.74 acres located at 0 & 1105 Tingen Road (PINs 0741361302, 0741269237, & 0741268380) from Residential Agricultural (RA) and High Density Single-family Residential (HDSF) to Planned Unit Development-Conditional Zoning (PUD-CZ).