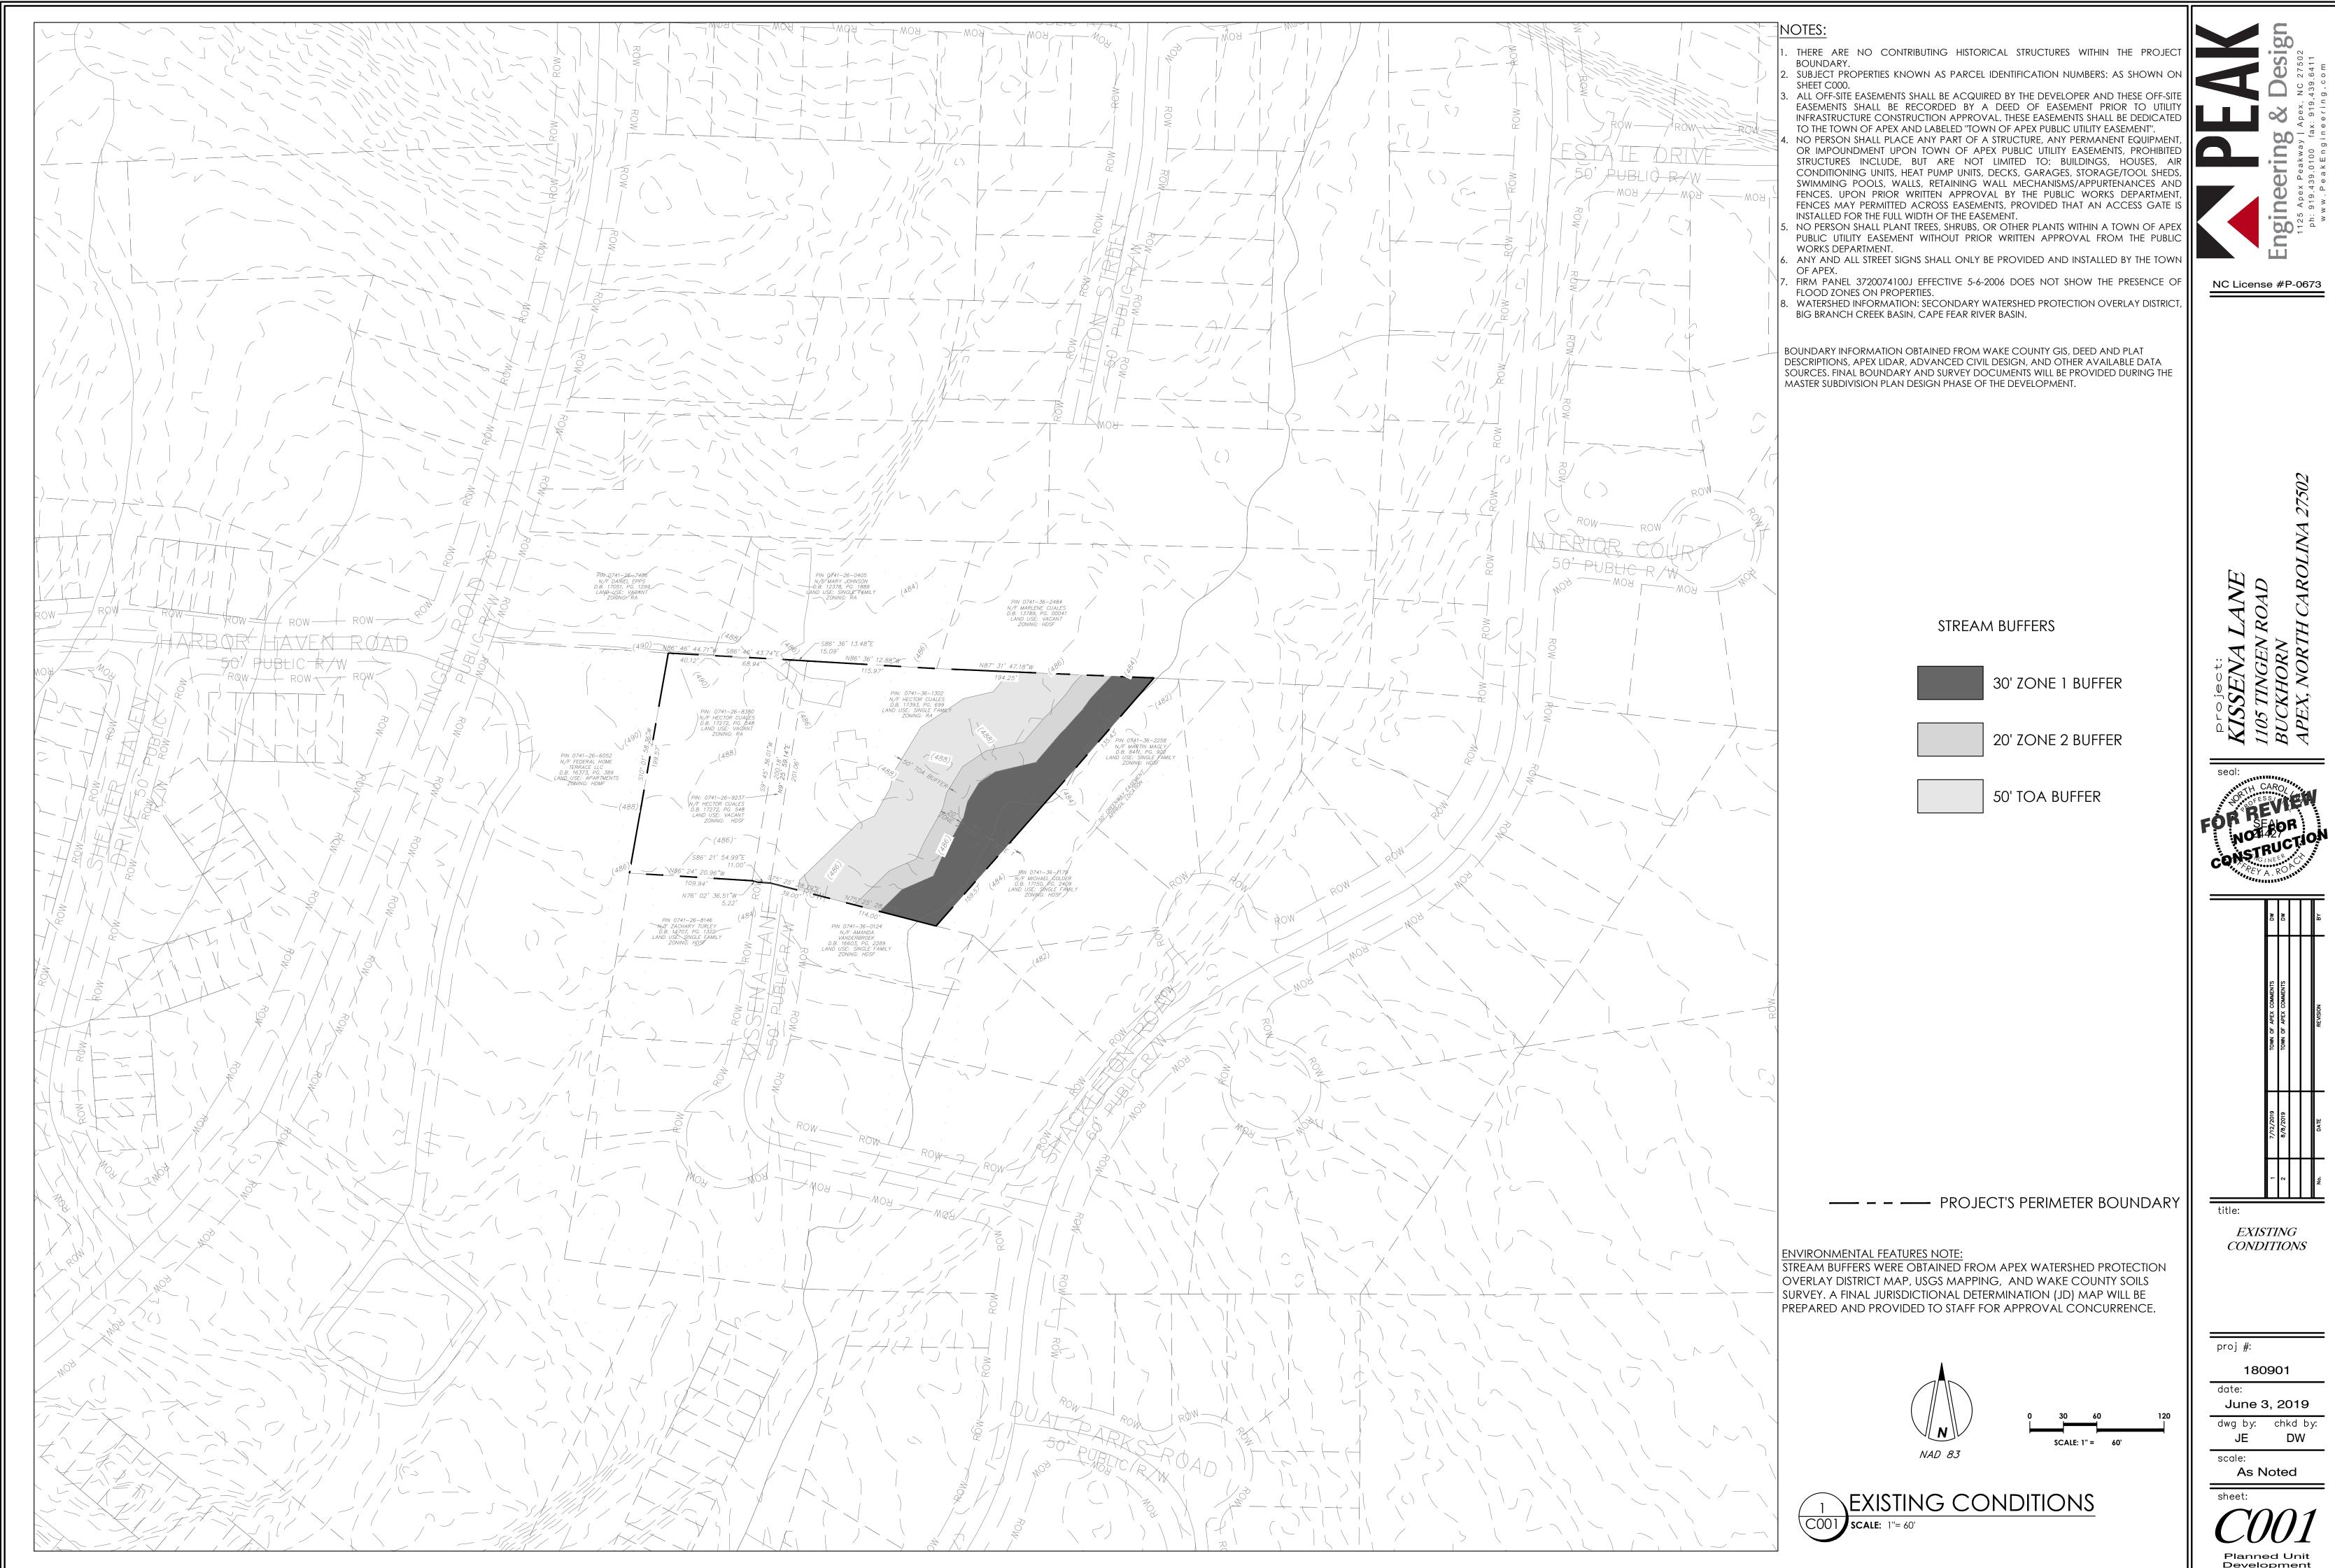

CN8 Sarah Rayfield, Senior Planner

Motion to set Public Hearing for the January 21, 2020 Town Council Meeting regarding Rezoning Application #19CZ12 Kissena Lane PUD. The applicant, Hector Cuales, seeks to rezone approximately 1.74 acres located at 0 & 1105 Tingen Road (PINs 0741361302, 0741269237, & 0741268380) from Residential Agricultural (RA) and High Density Single-family Residential (HDSF) to Planned Unit Development-Conditional Zoning (PUD-CZ).