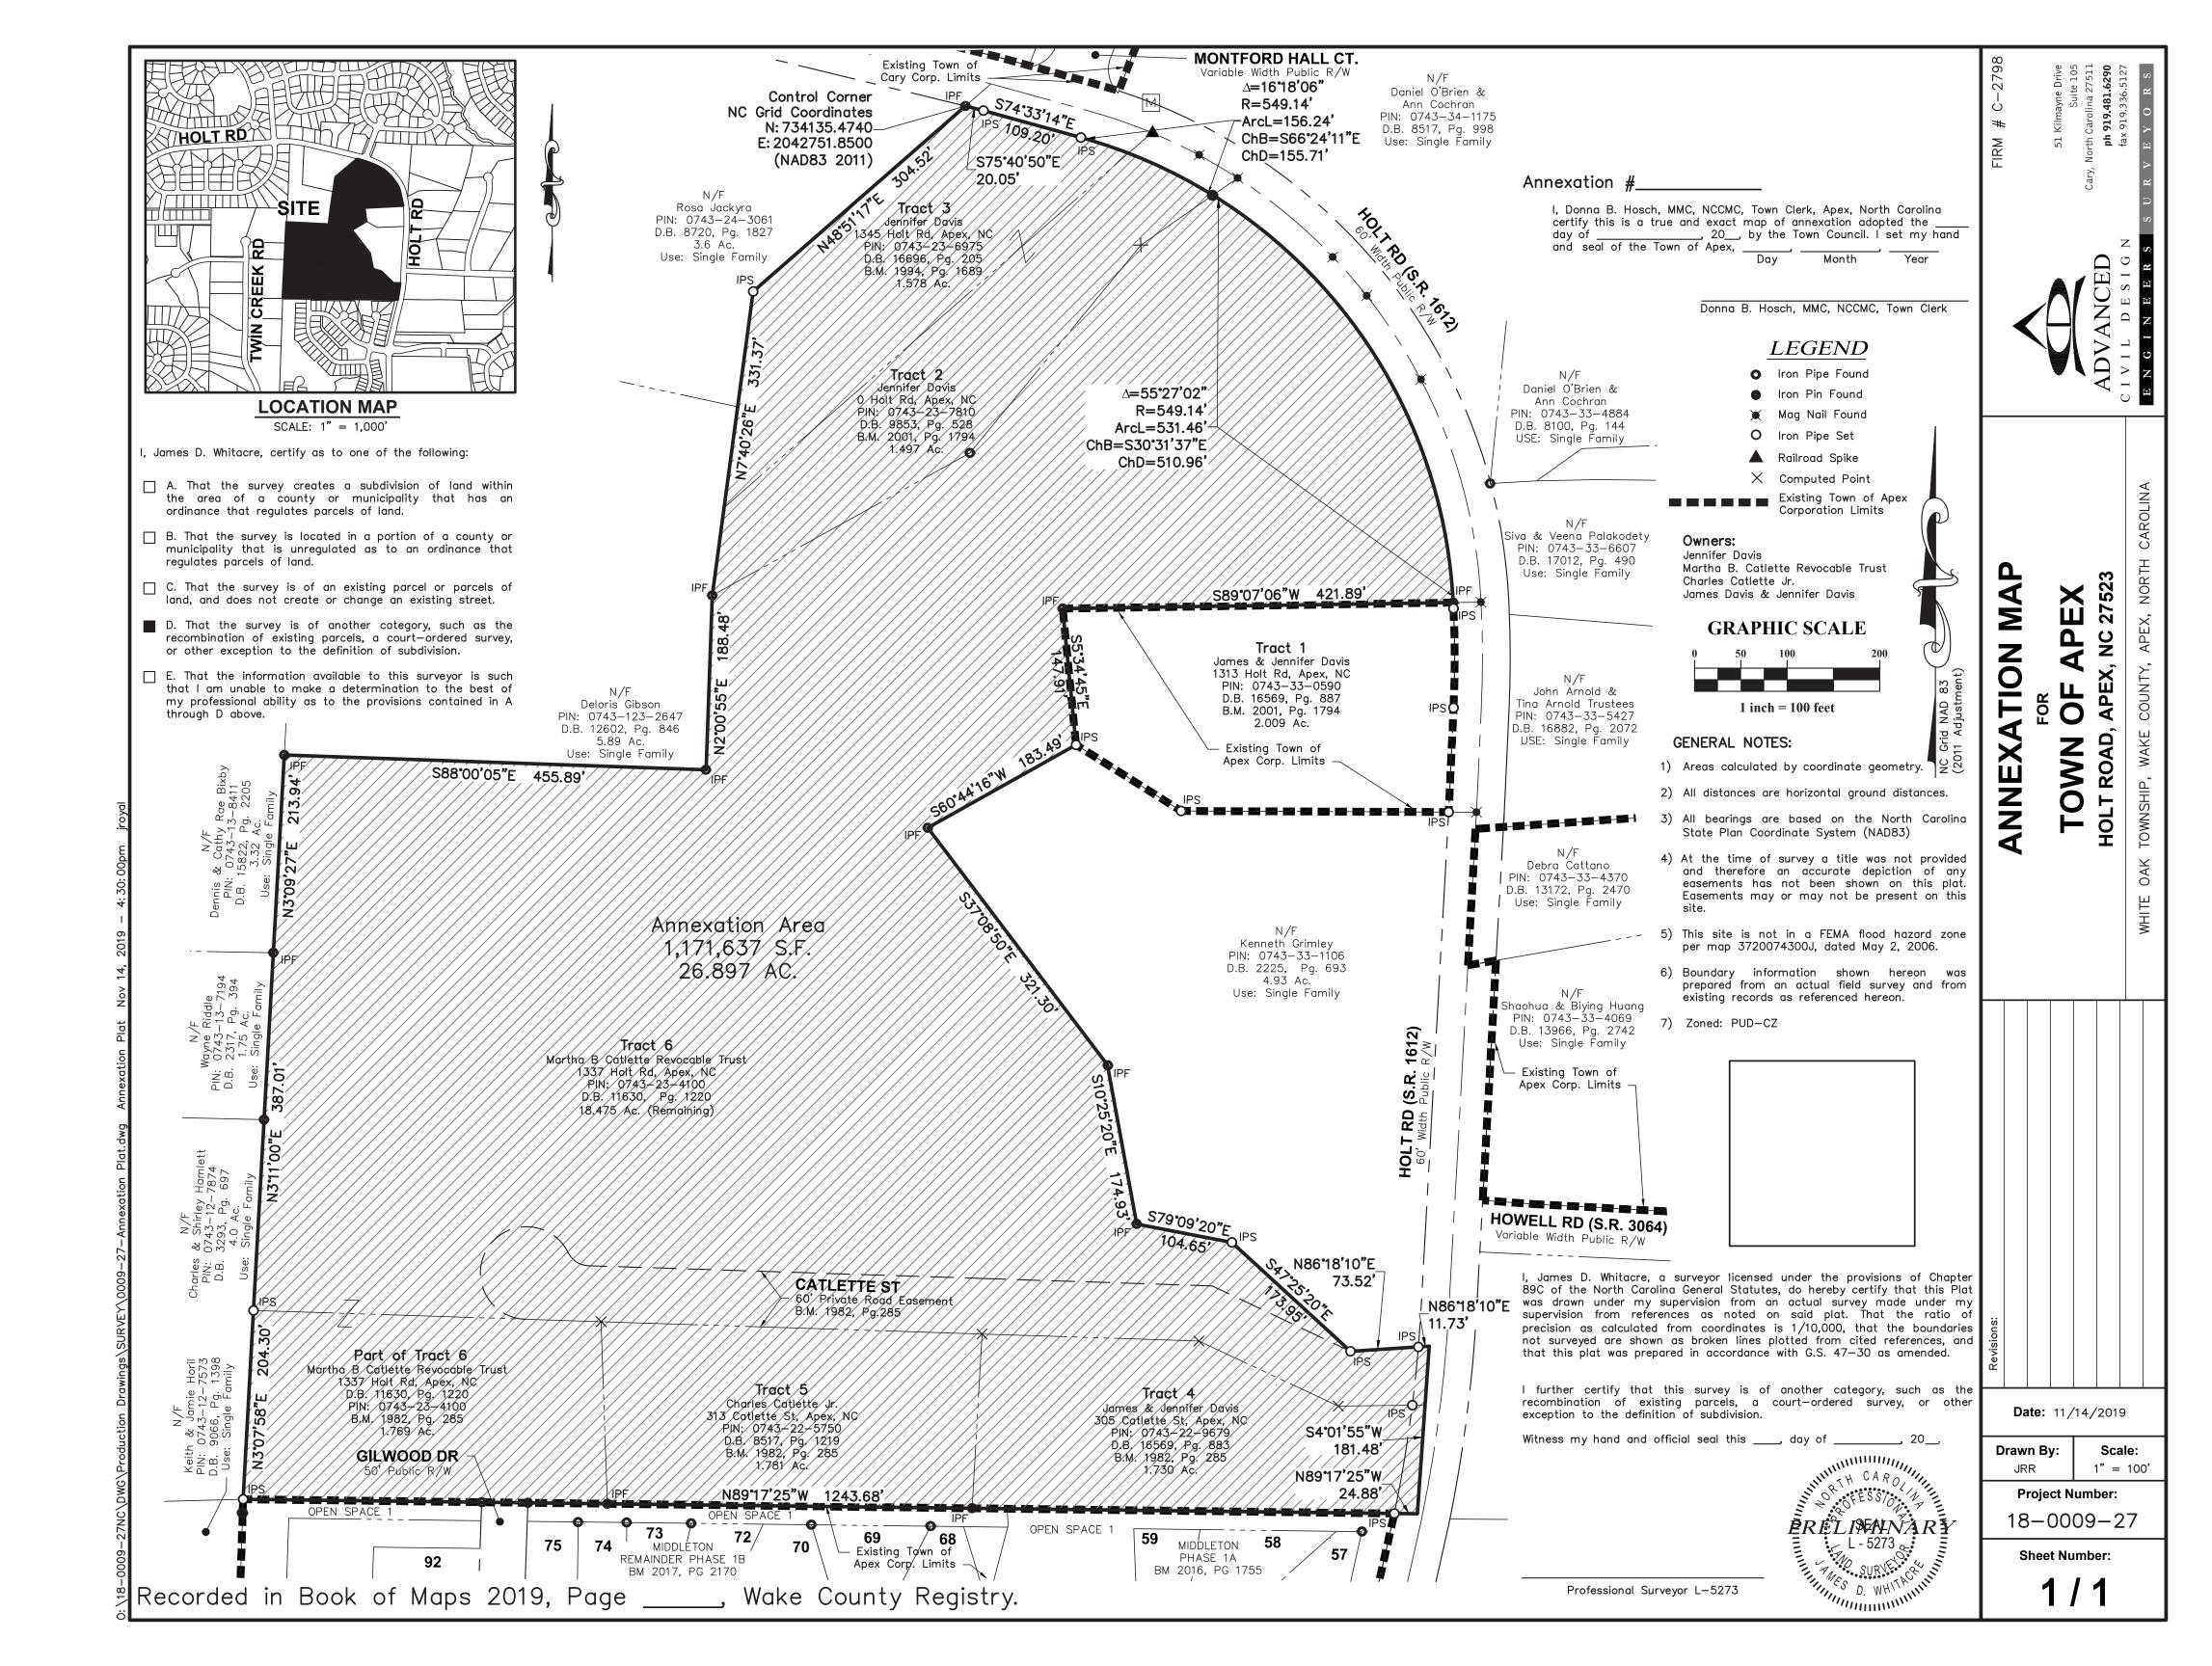

PH2 Dianne Khin, Planning Director

Public Hearing and possible motion to adopt an Ordinance on the Question of Annexation – Apex Town Council's intent to annex James and Jennifer Davis, Charles Catlette Jr., Martha B. Catlette Revocable Trust and Jennifer Davis (Courtyards on Holt) property containing 26.897 acres located at 0, 1337 and 1345 Holt Road, 305 and 313 Catlette Street, Annexation #680 into the Town's corporate limits.

#### CN4 Dianne Khin, Planning Director

Resolution Directing the Town Clerk to Investigate Petition Received, Certificate of Sufficiency by the Town Clerk, and Resolution Setting Date of Public Hearing on the Question of Annexation – Apex Town Council's intent to annex James and Jennifer Davis, Charles Catlette Jr., Martha B. Catlette Revocable Trust and Jennifer Davis (Courtyards on Holt) property containing 26.897 acres located at 0, 1337 and 1345 Holt Road, 305 and 313 Catlette Street, Annexation #680 into the Town's corporate limits