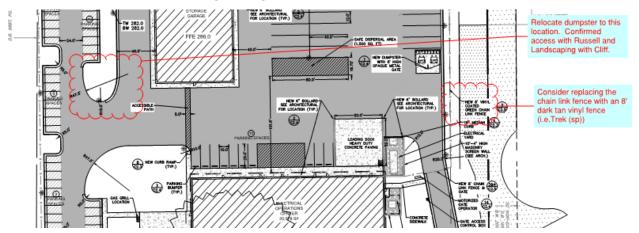

magnitude of costs to mitigate certain concerns of the residents living near the new electric operations center and to bring back the information to Council for their consideration. Below are things the Council wanted evaluated followed by staff's findings:

1. Exterior wall cladding for the pole barn on the exterior walls to provide screening on sides facing south (toward Milano) and east (facing to Bella Casa HOA).

Provide independent pierced brick screen wall approximately 16 feet in height. The total cost is estimated to be \$300,000 including the design. Potential examples are shown below.





2. Relocating the dumpster away from the eastern border.-

Relocate dumpster away from the eastern border as generally shown below for a total estimated cost of \$50,000 including redesign.



3. Reducing the lighting on the sight in addition to shielding and dimmable lights.

Planning says the light shown below on left inset could be removed; however, CRA does not recommend deleting any lights on the sight. Based on current lighting design, there is no light spillover and lights will be shielded.





In addition, the town is reviewing dimming systems (see inset above on right) that could be utilized on the site. The cost for the dimming system ranges between \$5,000 and \$10,000, and it is not currently in the project budget.

#### 4. Fencing other than vinyl coated chain link.

Provide 8' dark tan vinyl fence on the west, north and ease sides of the property at an estimated additional cost of \$360,000. Alternatively, provide 8' dark tan vinyl fence on the east side of the