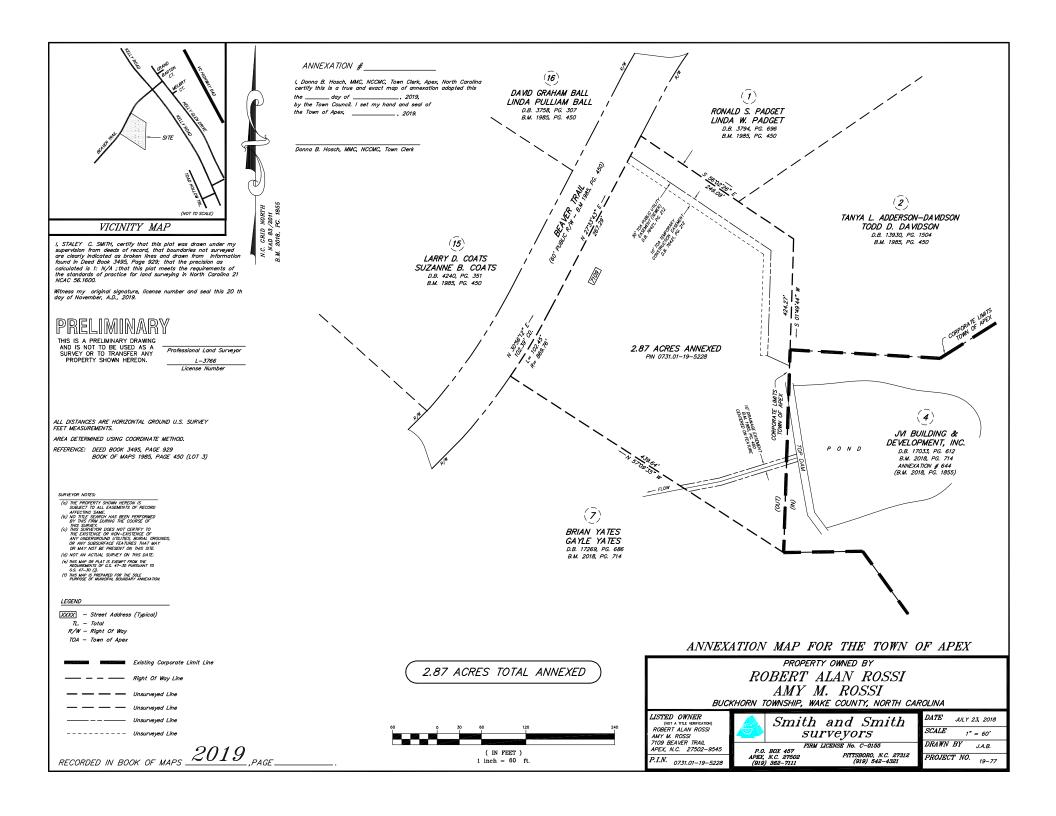

**CN5** Dianne Khin, Planning Director

Motion to adopt a Resolution Directing the Town Clerk to Investigate Petition Received, to accept the Certificate of Sufficiency by the Town Clerk, and to adopt a Resolution Setting Date of Public Hearing on the Question of Annexation – Apex Town Council's intent to annex Robert and Amy Rossi (existing single-family dwelling) property containing 2.87 acres located at 7109 Beaver Trail, Annexation #683 into the Town's corporate limits.