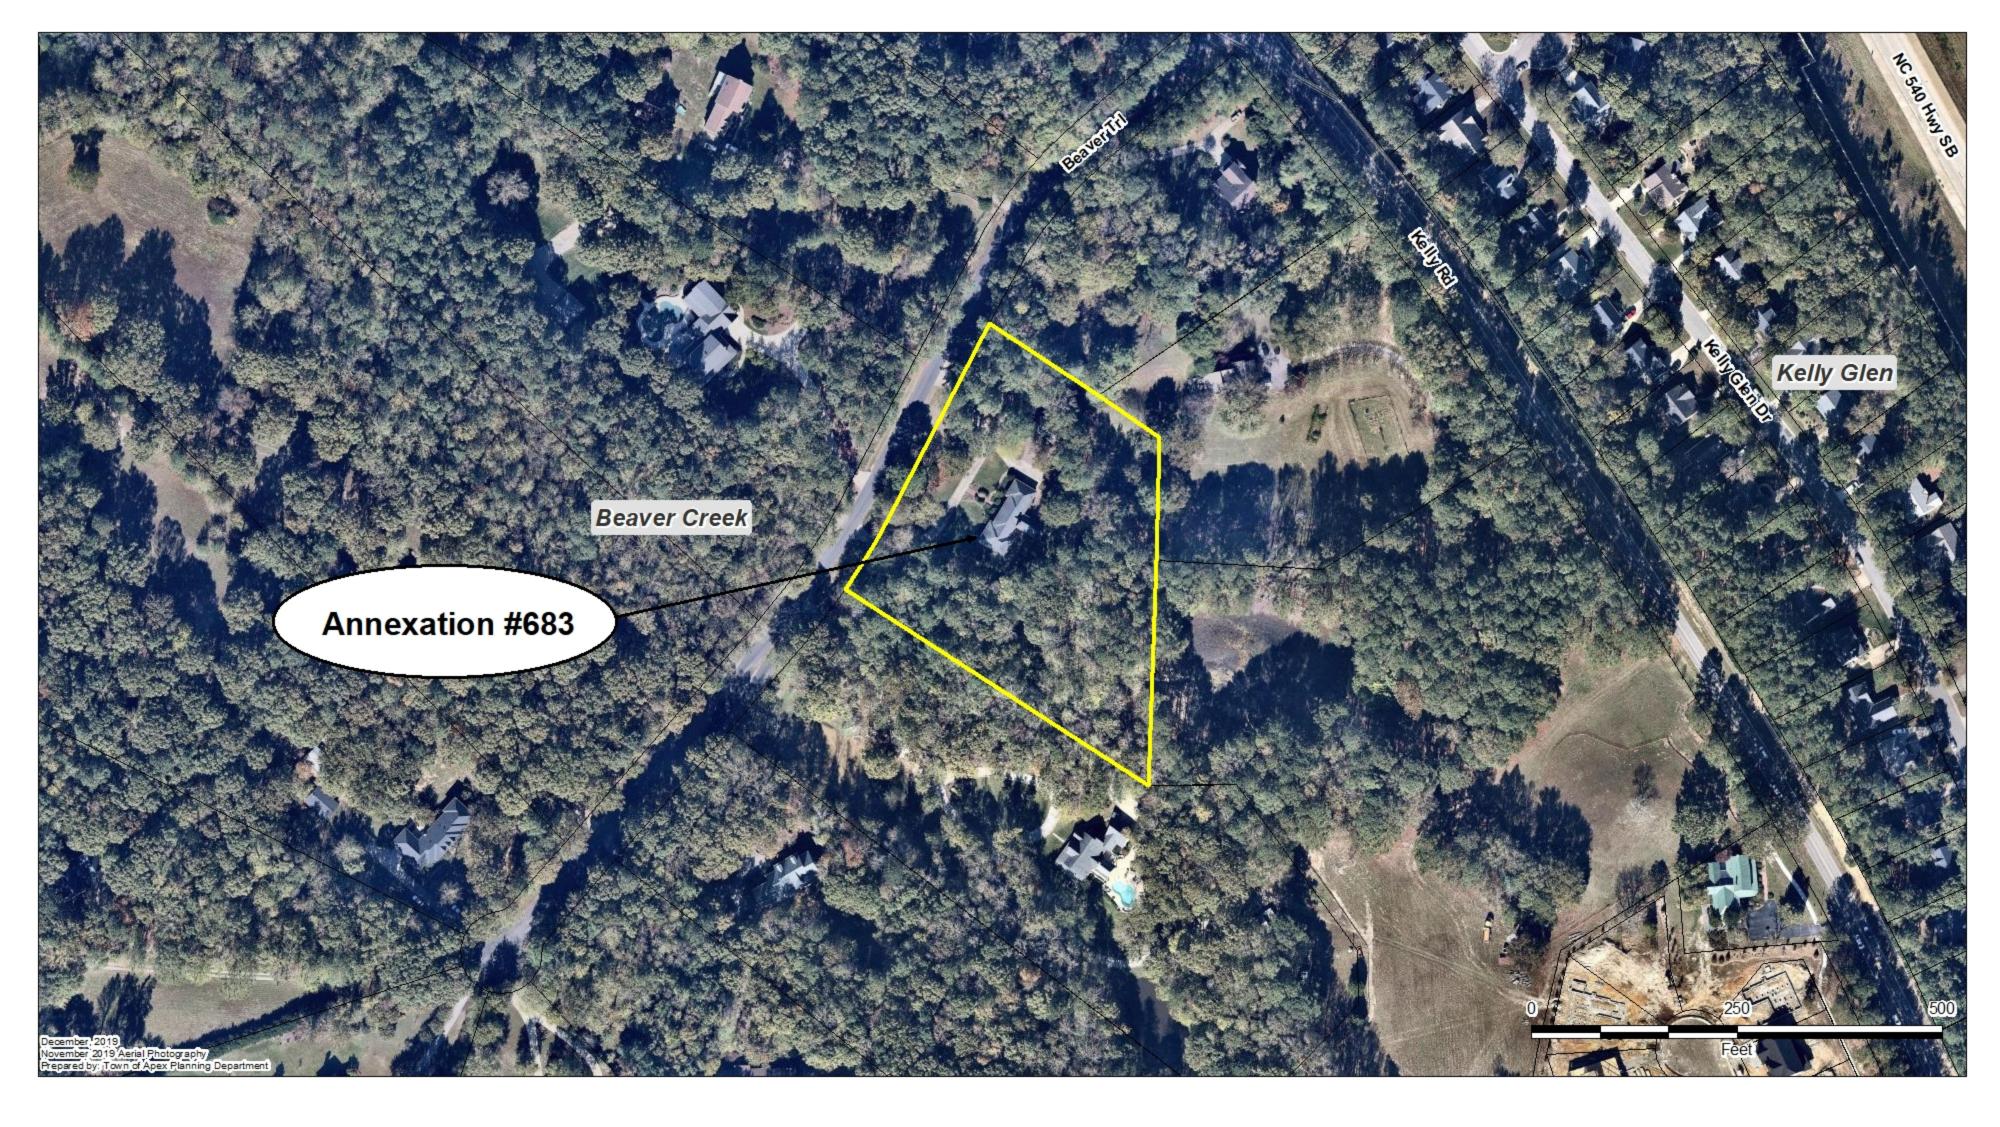

**CN5** Dianne Khin, Planning Director

Motion to adopt a Resolution Directing the Town Clerk to Investigate Petition Received, to accept the Certificate of Sufficiency by the Town Clerk, and to adopt a Resolution Setting Date of Public Hearing on the Question of Annexation – Apex Town Council's intent to annex Robert and Amy Rossi (existing single-family dwelling) property containing 2.87 acres located at 7109 Beaver Trail, Annexation #683 into the Town's corporate limits.