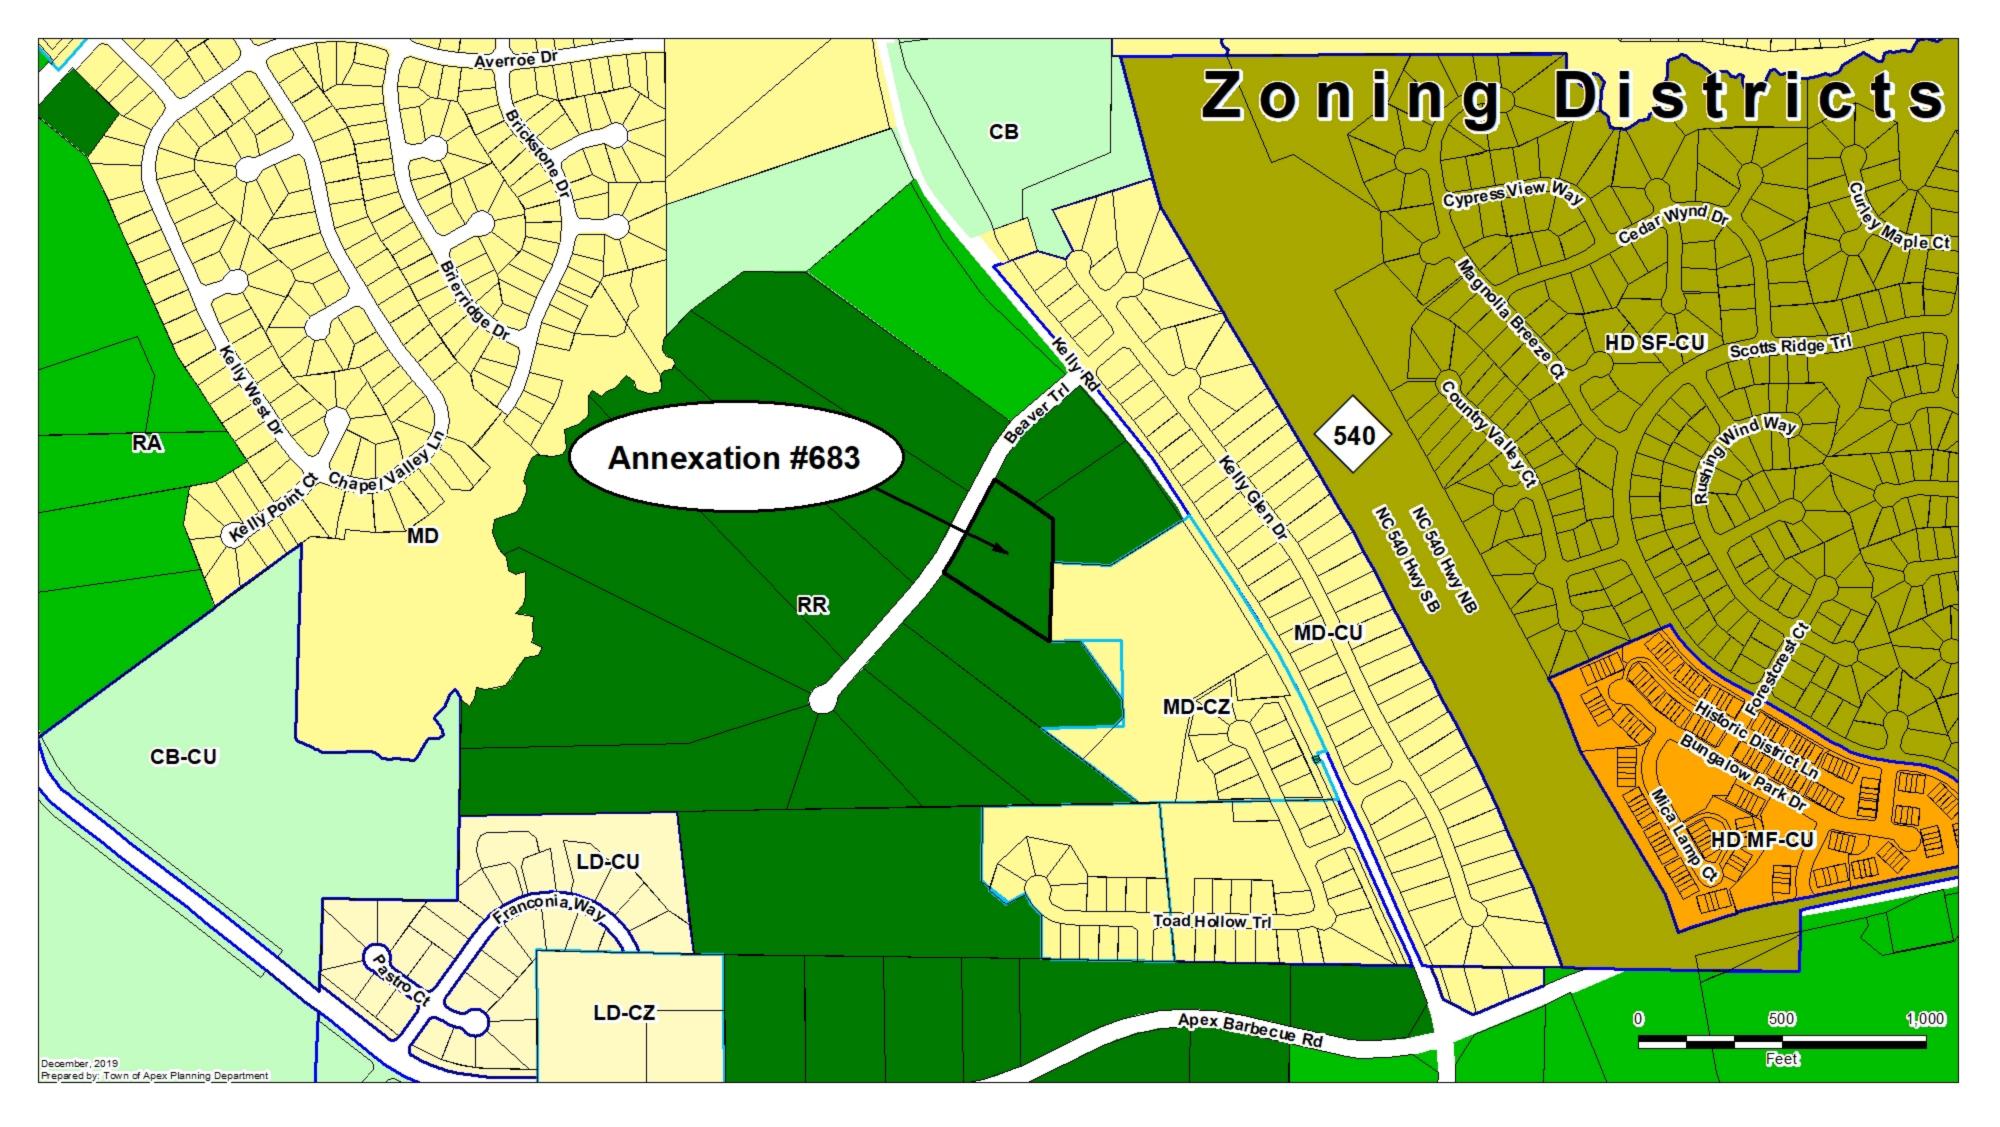

**CN5** Dianne Khin, Planning Director

Motion to adopt a Resolution Directing the Town Clerk to Investigate Petition Received, to accept the Certificate of Sufficiency by the Town Clerk, and to adopt a Resolution Setting Date of Public Hearing on the Question of Annexation – Apex Town Council's intent to annex Robert and Amy Rossi (existing single-family dwelling) property containing 2.87 acres located at 7109 Beaver Trail, Annexation #683 into the Town's corporate limits.