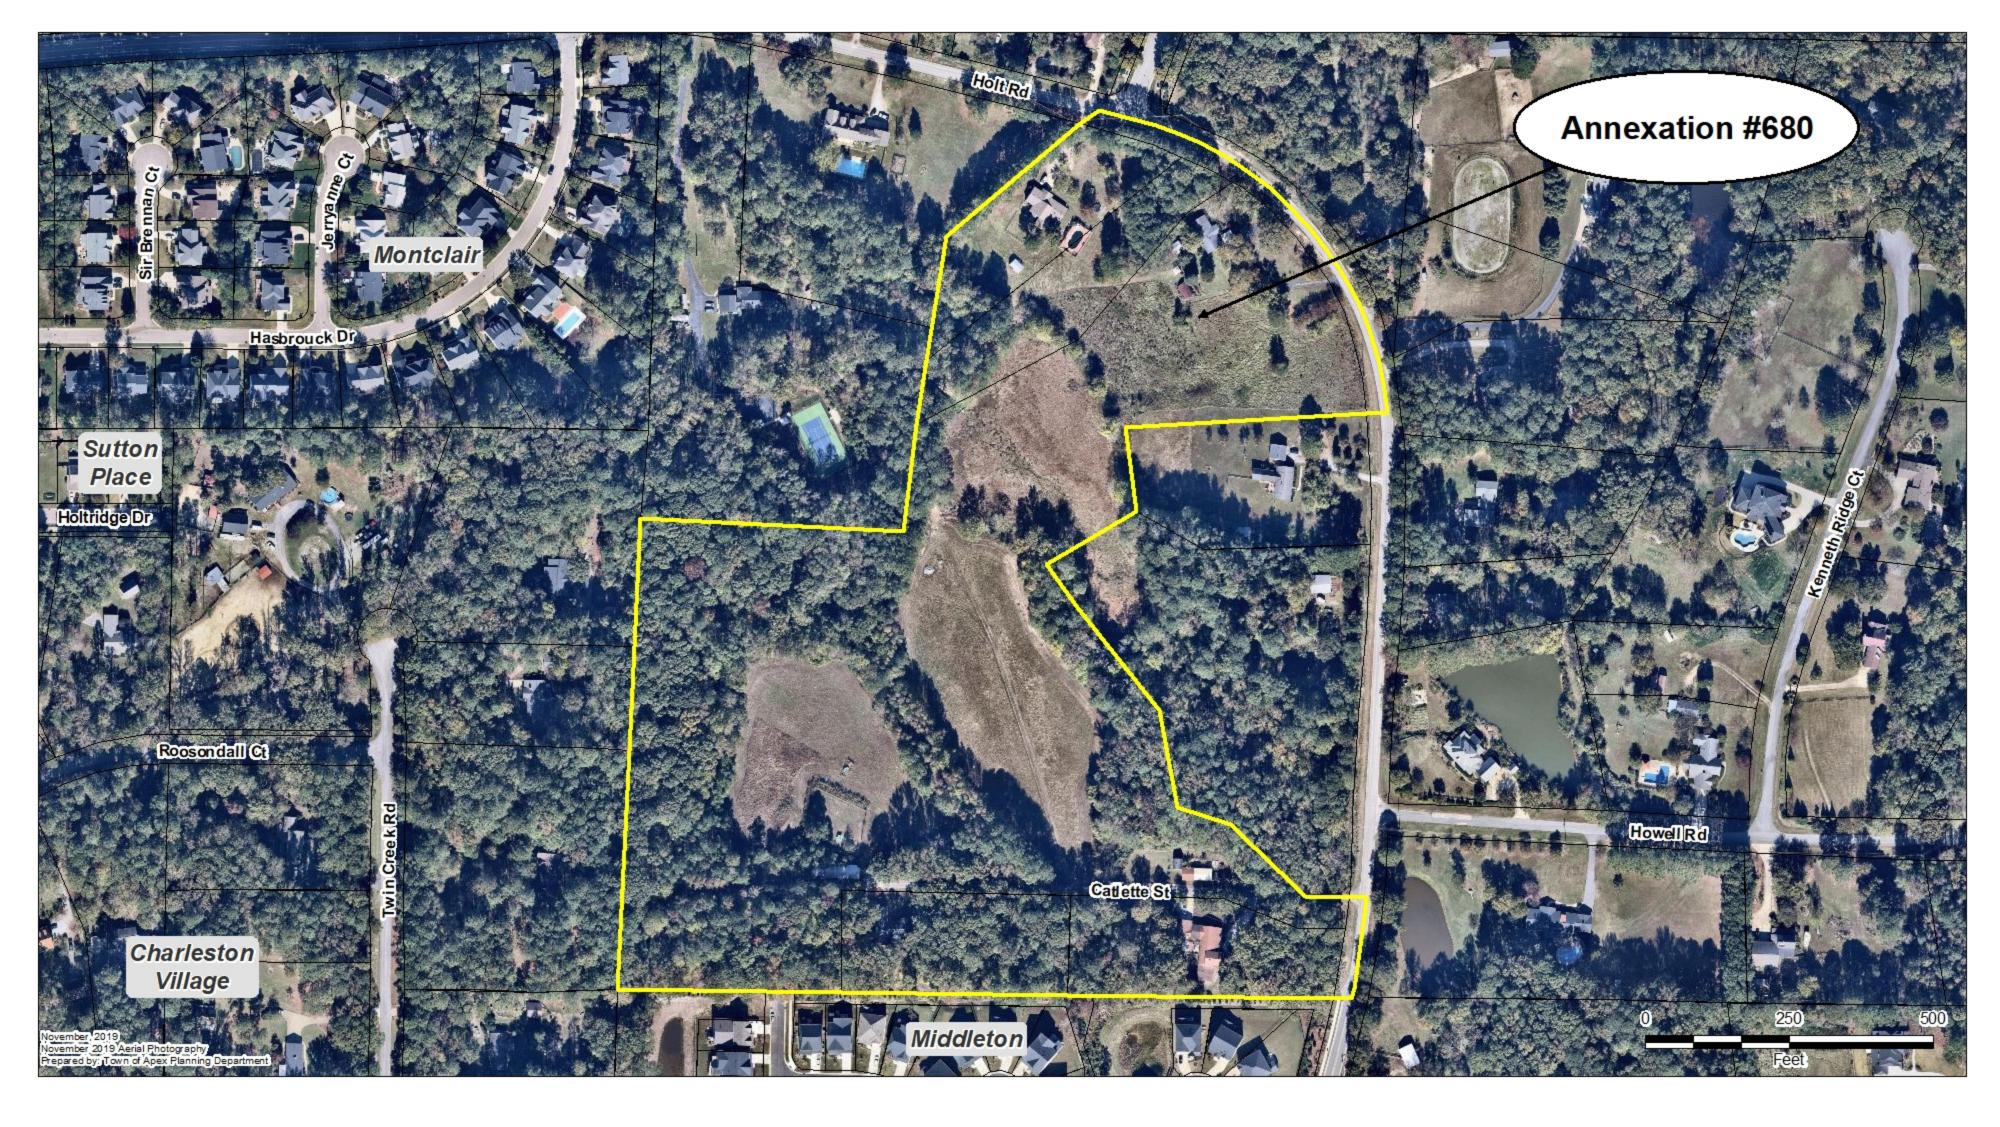

PH2 Dianne Khin, Planning Director

Public Hearing and possible motion to adopt an Ordinance on the Question of Annexation – Apex Town Council's intent to annex James and Jennifer Davis, Charles Catlette Jr., Martha B. Catlette Revocable Trust and Jennifer Davis (Courtyards on Holt) property containing 26.897 acres located at 0, 1337 and 1345 Holt Road, 305 and 313 Catlette Street, Annexation #680 into the Town's corporate limits.

#### CN4 Dianne Khin, Planning Director

Resolution Directing the Town Clerk to Investigate Petition Received, Certificate of Sufficiency by the Town Clerk, and Resolution Setting Date of Public Hearing on the Question of Annexation – Apex Town Council's intent to annex James and Jennifer Davis, Charles Catlette Jr., Martha B. Catlette Revocable Trust and Jennifer Davis (Courtyards on Holt) property containing 26.897 acres located at 0, 1337 and 1345 Holt Road, 305 and 313 Catlette Street, Annexation #680 into the Town's corporate limits