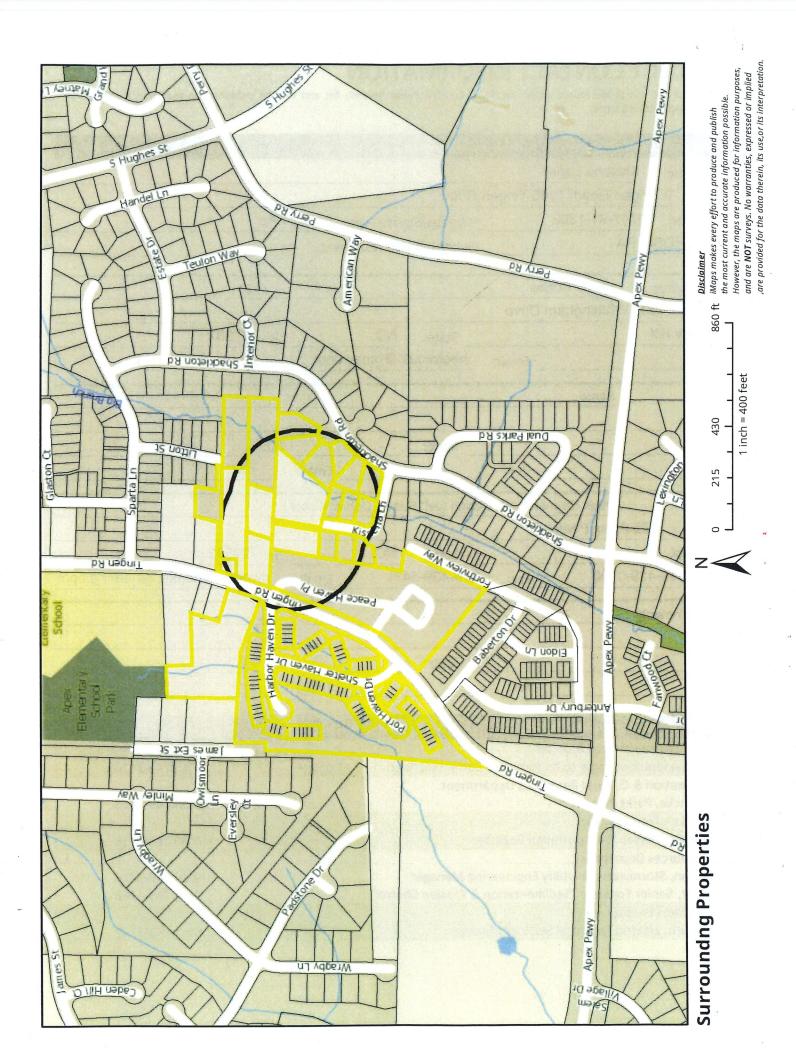

CN8 Sarah Rayfield, Senior Planner

Motion to set Public Hearing for the January 21, 2020 Town Council Meeting regarding Rezoning Application #19CZ12 Kissena Lane PUD. The applicant, Hector Cuales, seeks to rezone approximately 1.74 acres located at 0 & 1105 Tingen Road (PINs 0741361302, 0741269237, & 0741268380) from Residential Agricultural (RA) and High Density Single-family Residential (HDSF) to Planned Unit Development-Conditional Zoning (PUD-CZ).