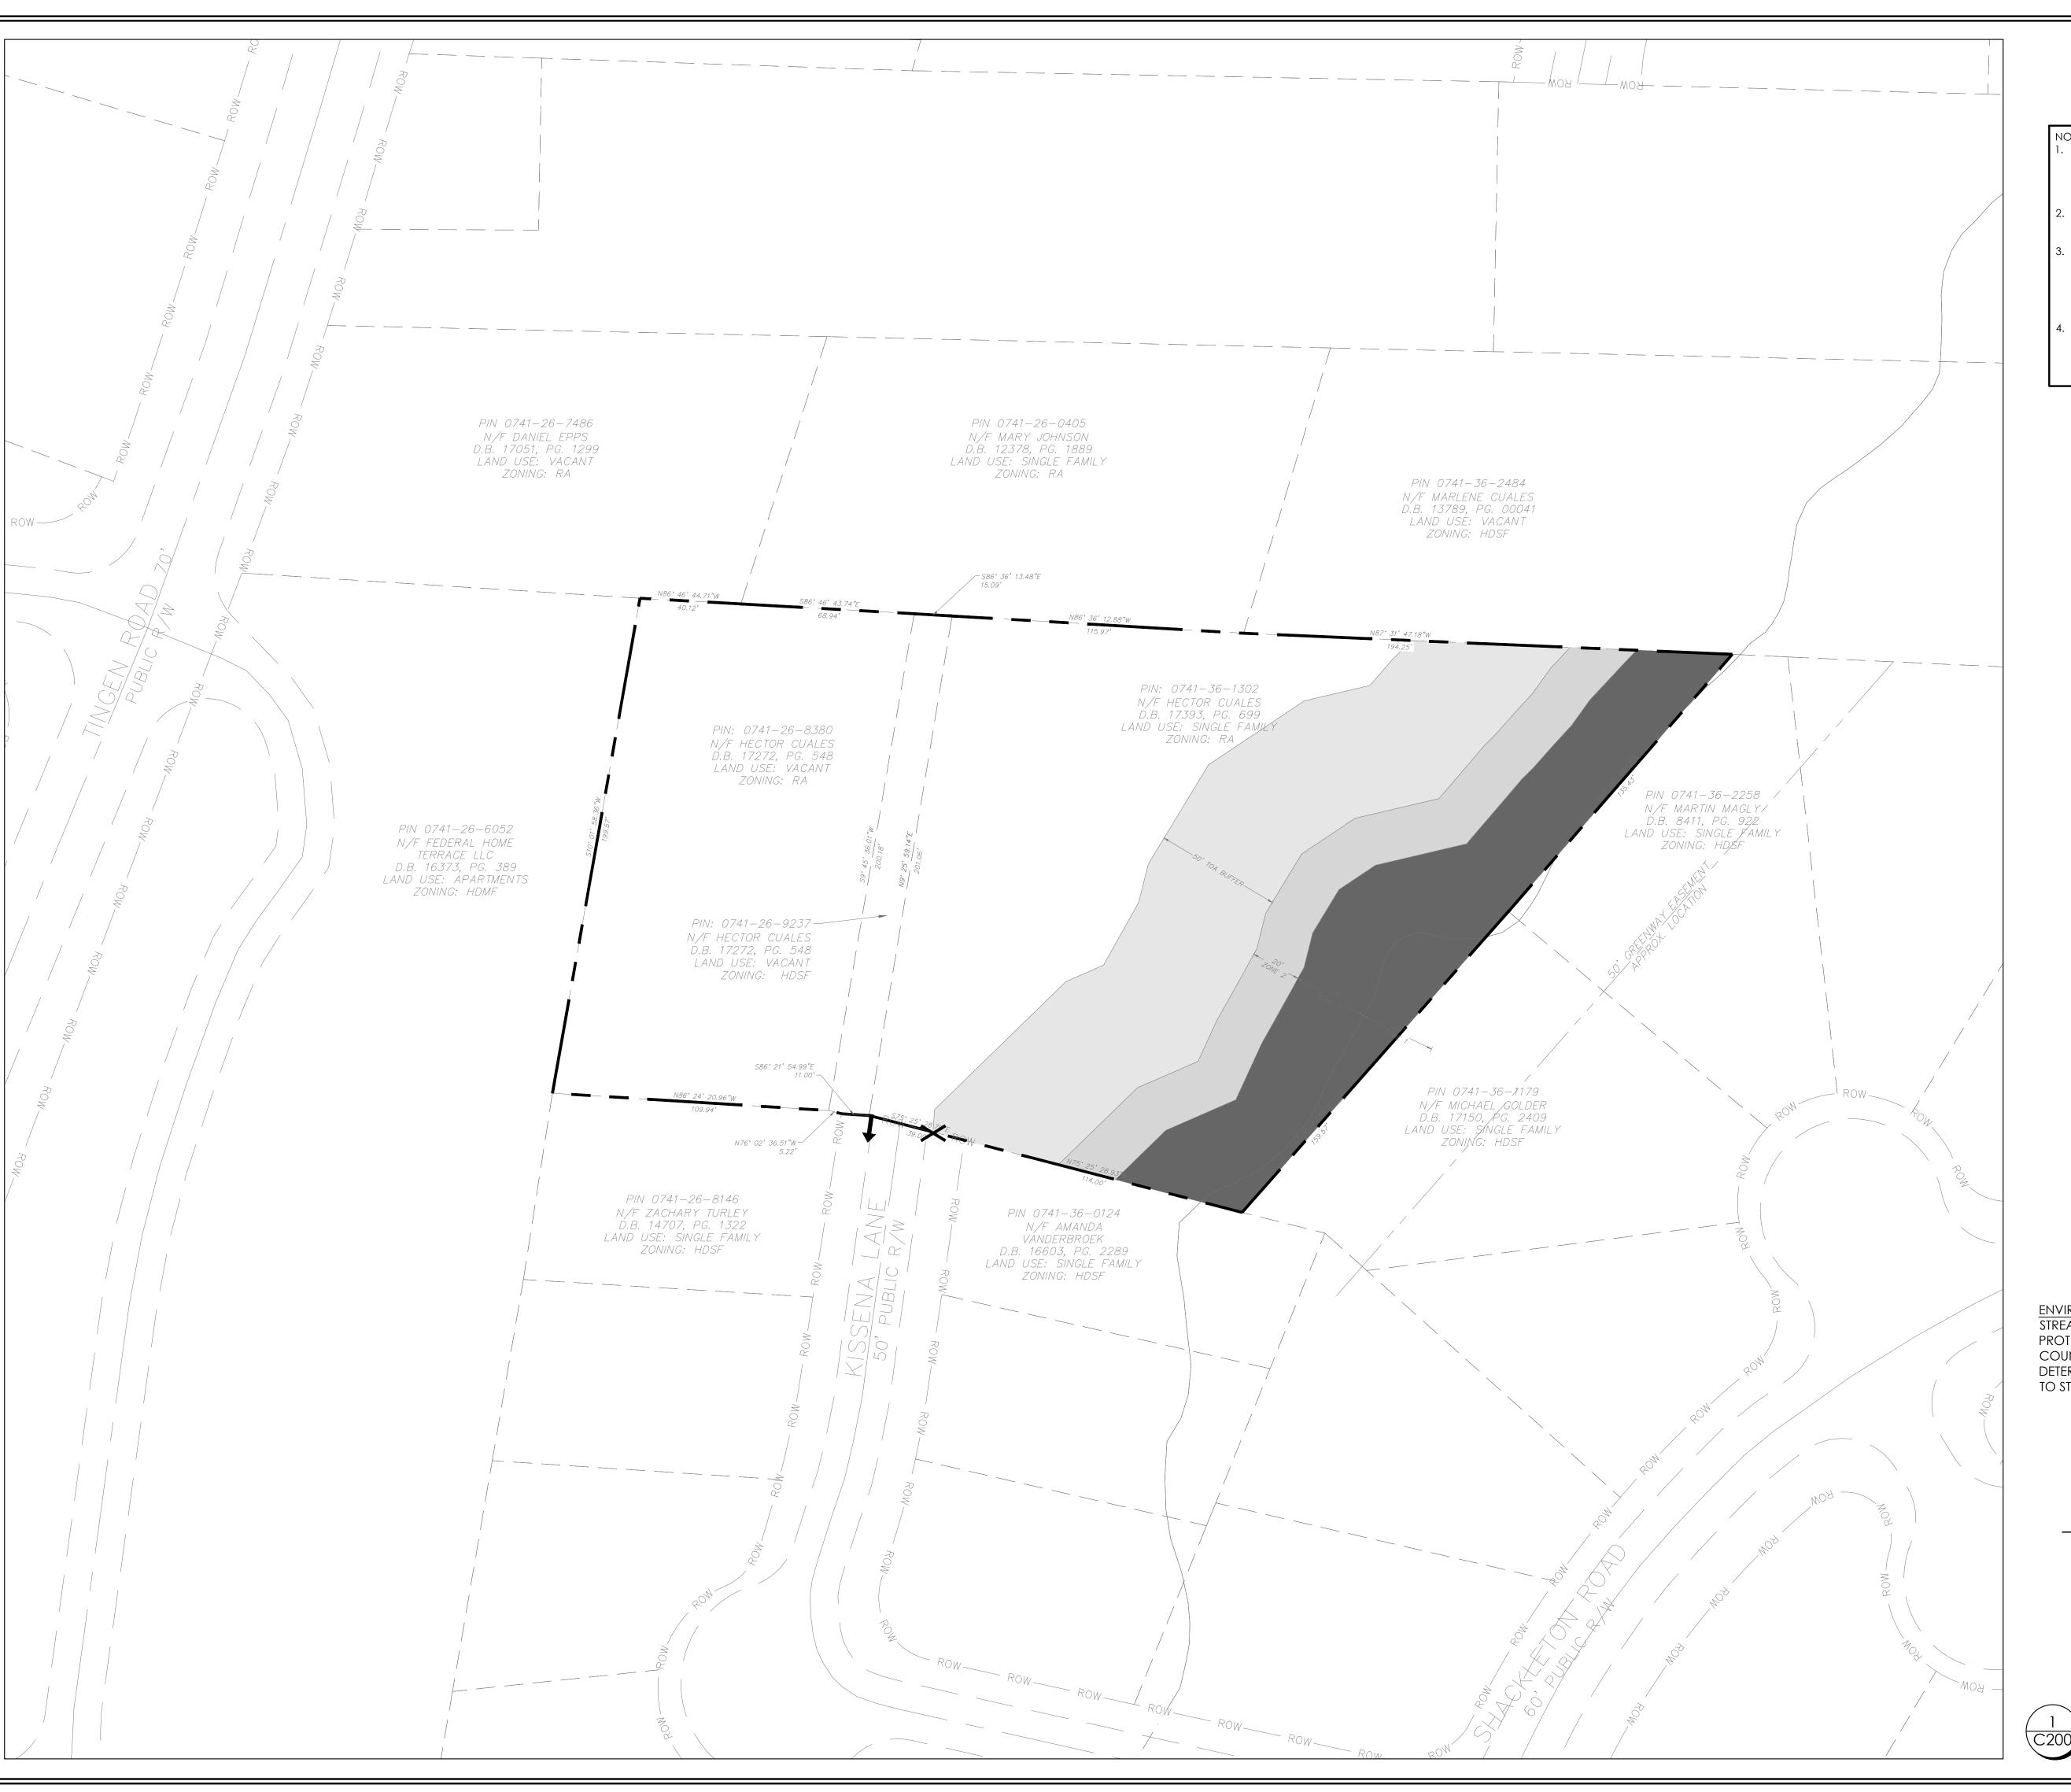

CN8 Sarah Rayfield, Senior Planner

Motion to set Public Hearing for the January 21, 2020 Town Council Meeting regarding Rezoning Application #19CZ12 Kissena Lane PUD. The applicant, Hector Cuales, seeks to rezone approximately 1.74 acres located at 0 & 1105 Tingen Road (PINs 0741361302, 0741269237, & 0741268380) from Residential Agricultural (RA) and High Density Single-family Residential (HDSF) to Planned Unit Development-Conditional Zoning (PUD-CZ).