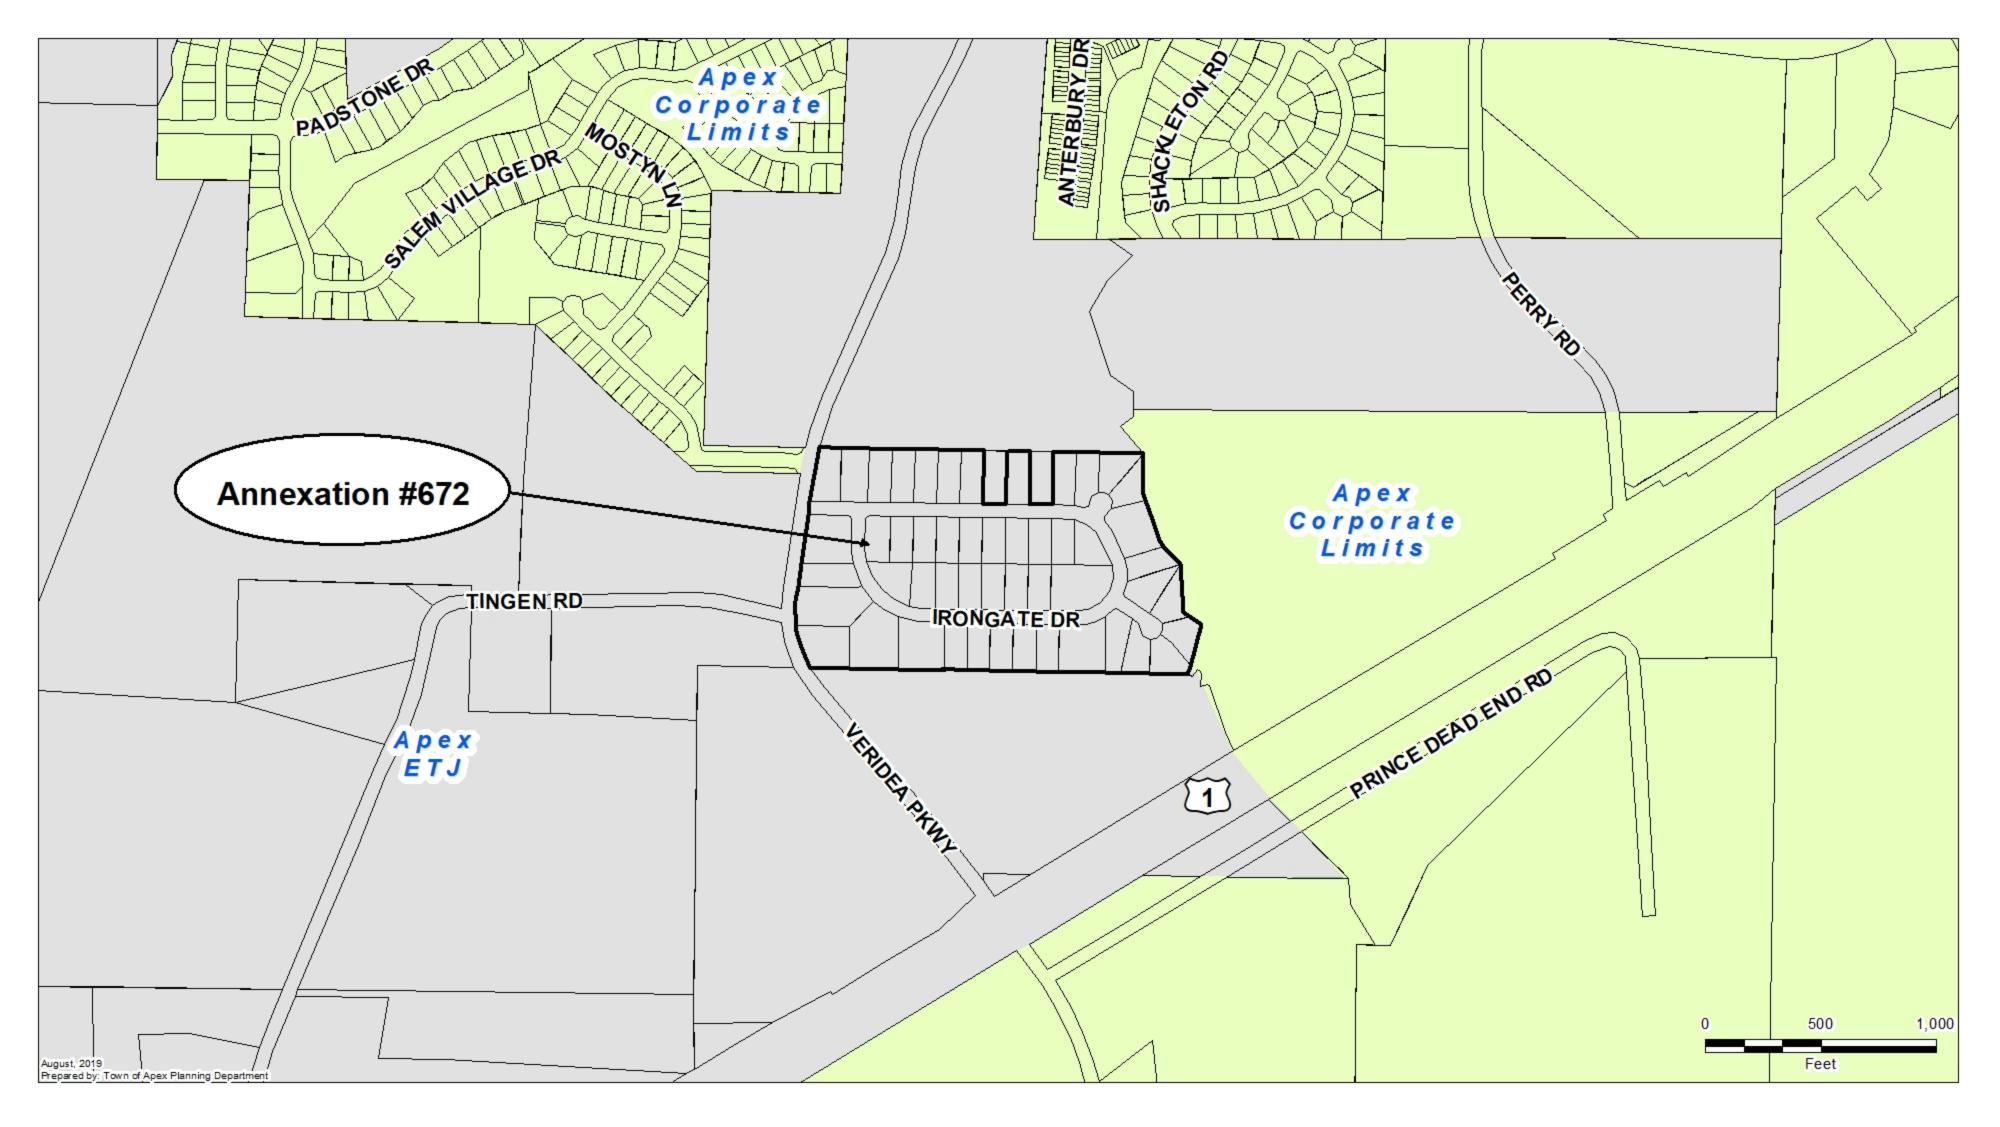

#### Requested Motion

Motion to adopt a Resolution Directing the Town Clerk to Investigate Petition Received, to accept the Certificate of Sufficiency by the Town Clerk, and to adopt a Resolution Setting Date of Public Hearing on the Question of Annexation – Apex Town Council's intent to annex Iron Gate Subdivision properties located at 1003, 1005, 1006, 1007, 1008, 1009, 1010, 1011, 1012, 1013, 1014, 1016, 1017, 1018, 1020, 1021, 1022, 1023, 1026, 1027, 1029, 1037, 1038, 1039, 1040, 1041, 1042, 1043, 1044, 1045, 1046, 1047, 1048, 1049, 1050, 1052, 1053 & 1055, Irongate Drive, 1735, 1801 & 1805, Tingen Road, 2001 & 2002 Reedy Court, 3001, 3002, 3003, 3004, 3005 & 3006 River Circle and 2701 Veridea Parkway, Annexation #672 into the Town's corporate limits.

#### <u>Item Details</u>

The Town Clerk certifies to the investigation of said annexation. Adoption of the Resolution authorizes the Town Clerk to advertise said public hearing by electronic means and on the Town of Apex's website. The Public Hearing would be scheduled for the January 21, 2020 Town Council meeting.

#### **Attachments**

- Annexation Petition
- Legal Description
- Vicinity Map
- Resolution Directing the Town Clerk to Investigate Petition
- Certificate of Sufficiency by the Town Clerk
- Resolution Setting Date of Public Hearing