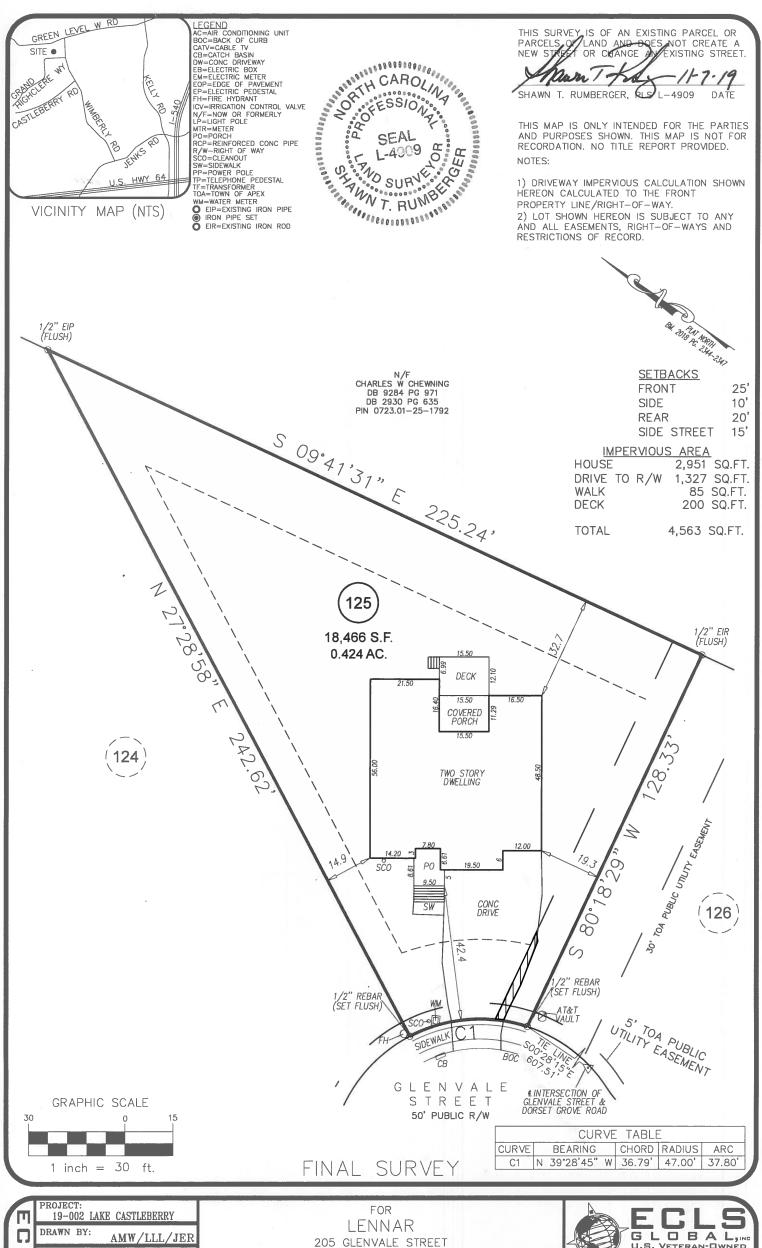

CN13 Marty Stone, Assistant Town Manager

Motion to approve and authorize the Town Manager to execute the same for an Encroachment Agreement between the Town and property owner, Matthew Glen Pittman, regarding Wake County, NC, PIN#0723-15-1627, Lot 125, Lake Castleberry Phase 3, Book of Maps 2018, Page 02346, 205 Glenvale Street, Apex, NC, 27523.