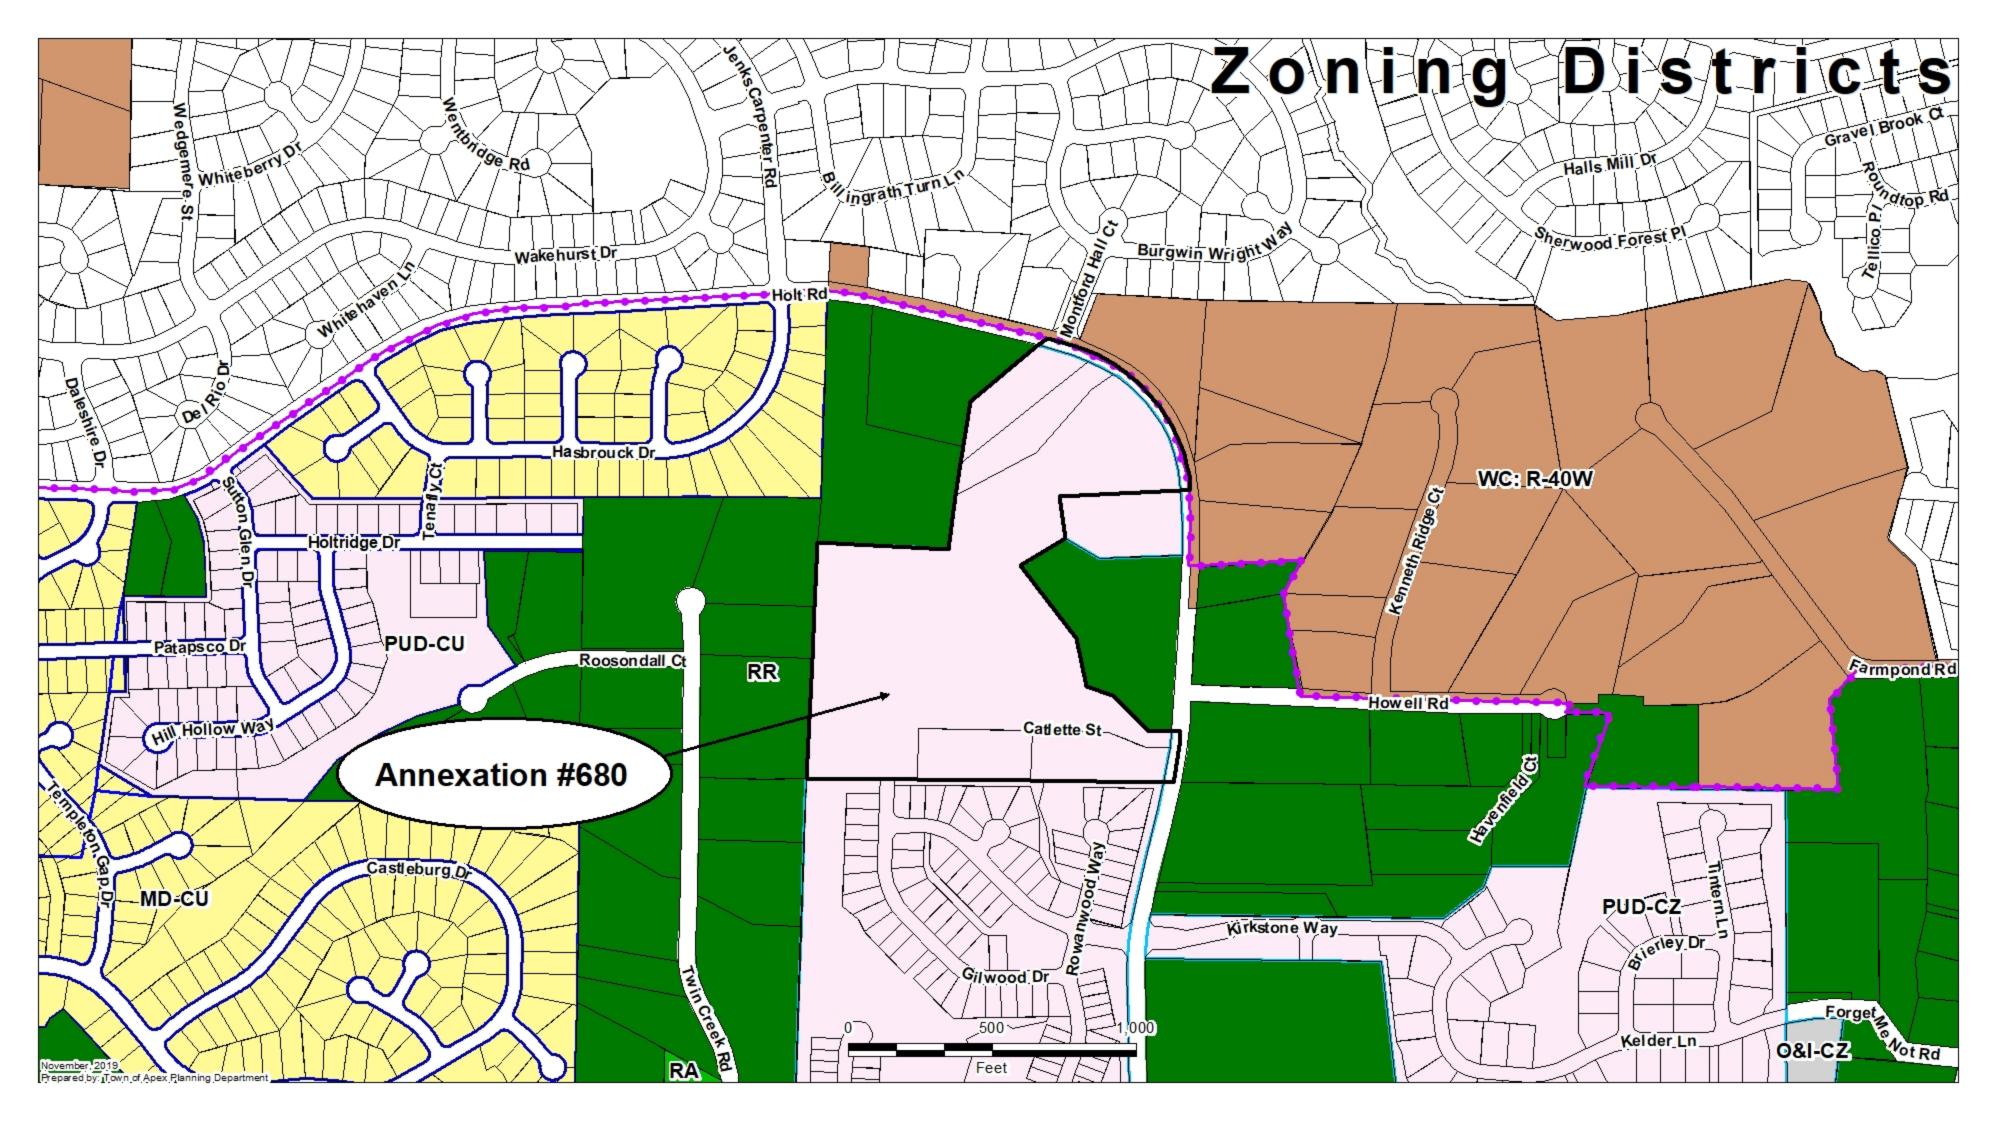

PH2 Dianne Khin, Planning Director

Public Hearing and possible motion to adopt an Ordinance on the Question of Annexation – Apex Town Council's intent to annex James and Jennifer Davis, Charles Catlette Jr., Martha B. Catlette Revocable Trust and Jennifer Davis (Courtyards on Holt) property containing 26.897 acres located at 0, 1337 and 1345 Holt Road, 305 and 313 Catlette Street, Annexation #680 into the Town's corporate limits.

#### CN4 Dianne Khin, Planning Director

Resolution Directing the Town Clerk to Investigate Petition Received, Certificate of Sufficiency by the Town Clerk, and Resolution Setting Date of Public Hearing on the Question of Annexation – Apex Town Council's intent to annex James and Jennifer Davis, Charles Catlette Jr., Martha B. Catlette Revocable Trust and Jennifer Davis (Courtyards on Holt) property containing 26.897 acres located at 0, 1337 and 1345 Holt Road, 305 and 313 Catlette Street, Annexation #680 into the Town's corporate limits