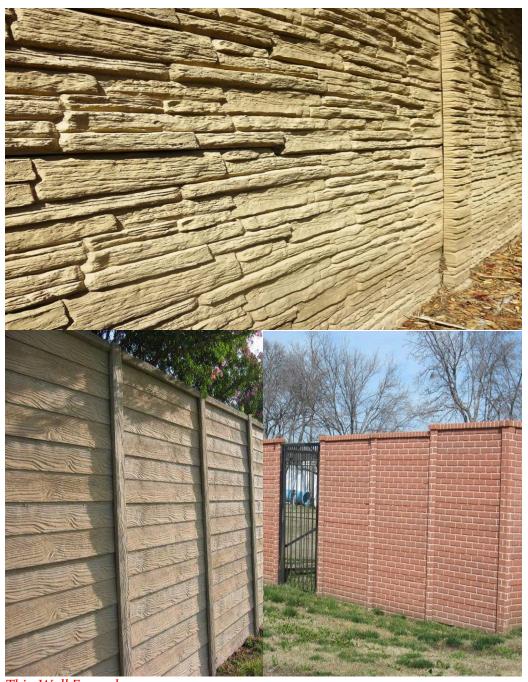

ing between \$625,000 and \$860,000), construct 500 linear feet of 15' tall architectural precast screen thin wall (see examples on following page) along the eastern boundary for an estimated total cost ranging between \$300,00 and \$350,000. The thin wall is projected to reduce "highway" noise by 33% at 10 feet tall. Alternatively, construct a 15' tall precast concrete sound wall (see examples on page 5) for 500 linear feet along the eastern boundary for an estimated cost ranging between \$510,000 and \$560,000. The sound wall is approximately twice as thick as the thin wall and should reduce sound levels more, but the difference has not been quantified. The thin wall is recommended by the manufacturer for sites. The precast concrete sound wall is typically used in highway applications.



Thin Wall Examples



**Example of Sound Wall** 



**Example of Sound Wall** 

7. Plan in case of an emergency at the facility.

The electric department is working with fire and police on individual plans for emergencies associated with their support. In addition, the town's *Spill Prevention, Control, and Countermeasure Plan* for Electric Facilities will be updated when the construction of the facility is completed to reflect the new retention pond as the closest water source.

8. Theft concerns during and after construction.

During construction, the site will be secured by the contractor based on standard construction practices. After construction, the facility with be gated and have security cameras installed in areas of interest that will be monitored by police as are all town came