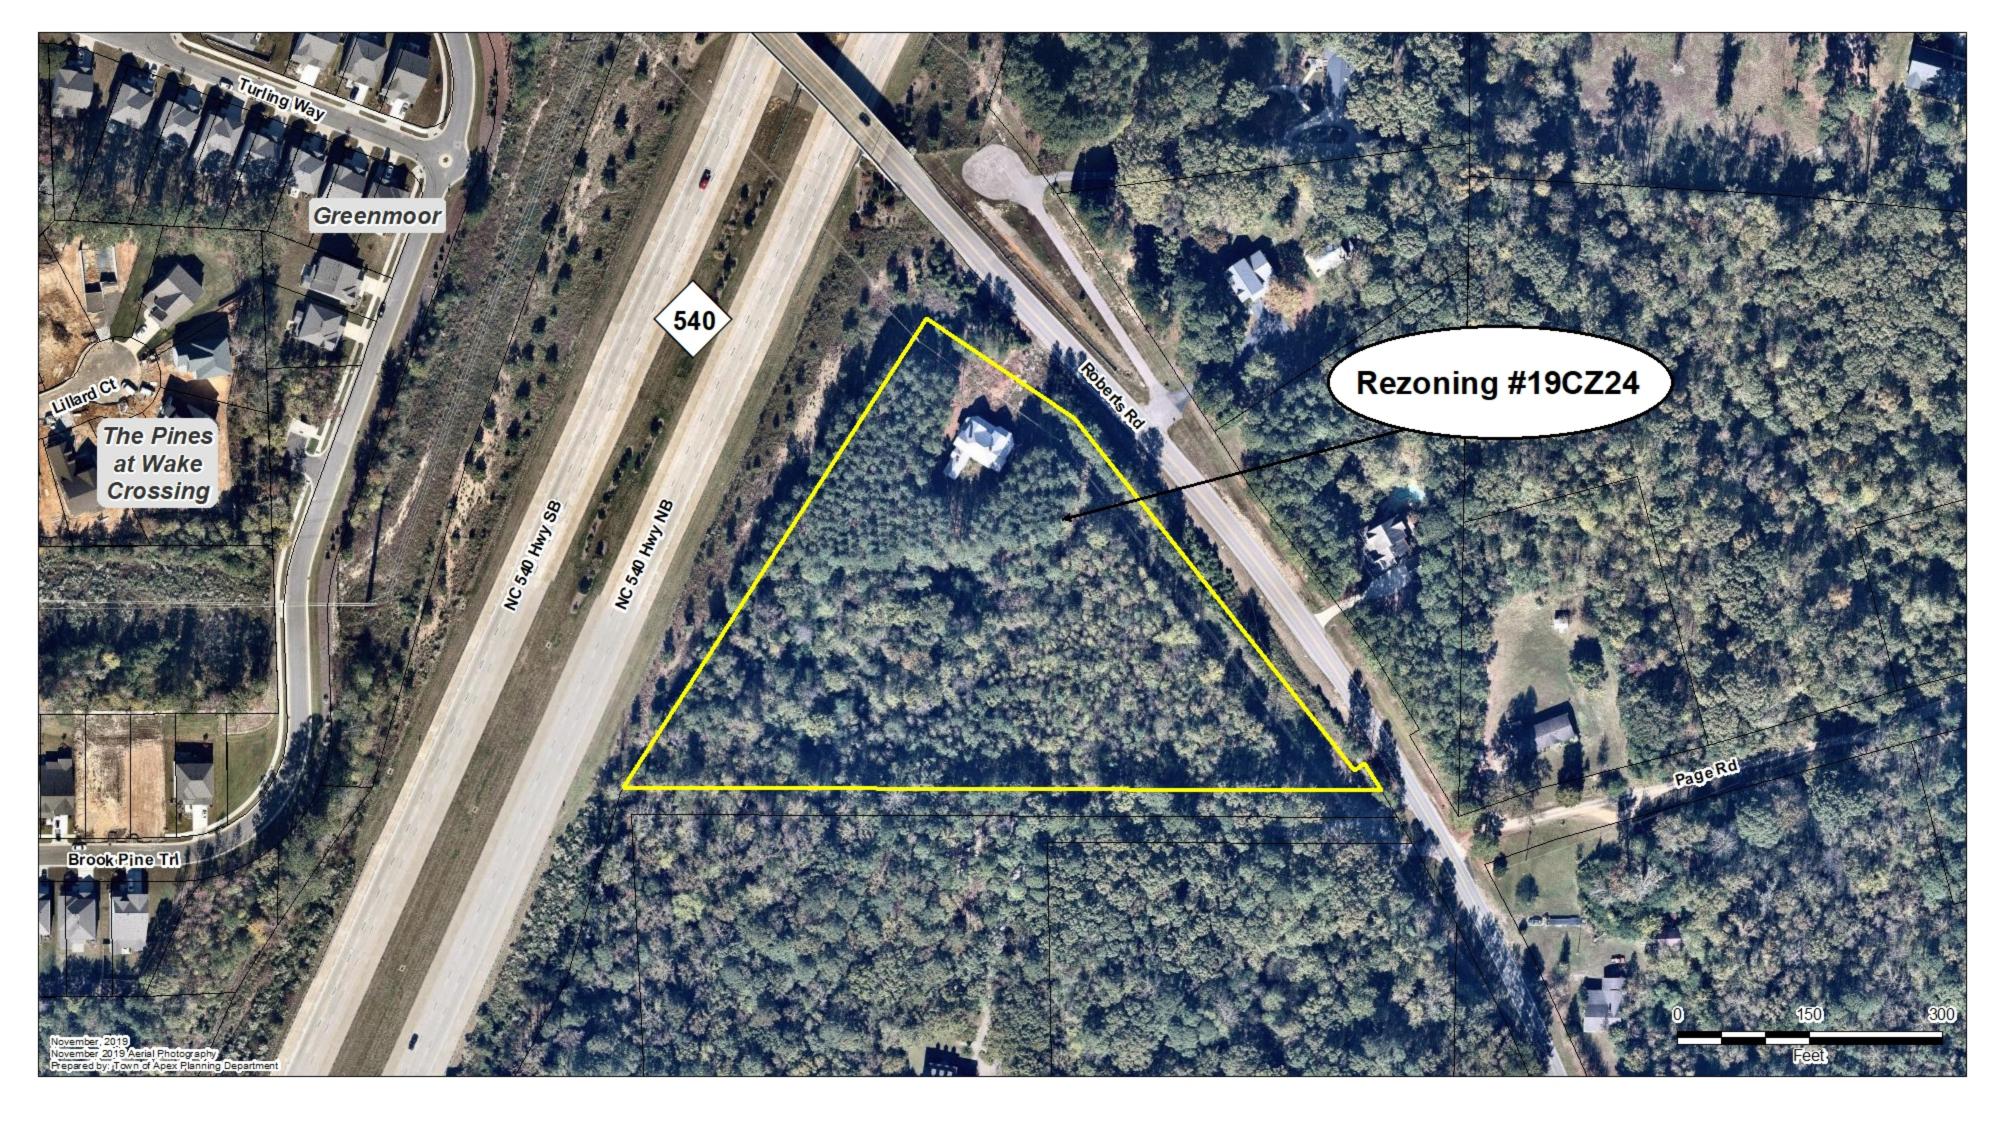

CN10 Lauren Staudenmaier, Planner I

Motion to set Public Hearing for the January 21, 2020 Town Council Meeting regarding an amendment to the 2045 Land Use Map and Rezoning Application #19CZ24 Upchurch-Williams House. The applicant, Cara Powell, seeks to amend the 2045 Land Use Map from Medium/High Density Residential to Office Employment and to rezone approximately 5.50 acres for the

property located at 7213 Roberts Road, from Rural Residential (RR) to Office and Institutional-Conditional Zoning (O&I-CZ).

CN11 Marty Stone, Assistant Town Manager

Motion to approve and authorize the Town Manager to execute the same for an Assumption of Agreement between the Town of Apex and North Carolina Department of Transportation.