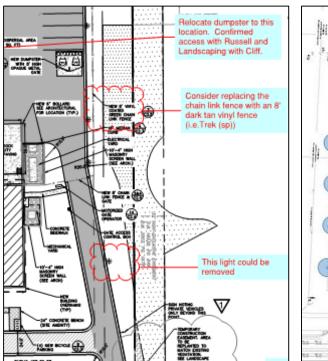

terior walls to provide screening on sides facing south (toward Milano) and east (facing to Bella Casa HOA).

Provide independent pierced brick screen wall approximately 16 feet in height. The total cost is estimated to be \$300,000 including the design. Potential examples are shown below.





2. Relocating the dumpster away from the eastern border.-

Relocate dumpster away from the eastern border as generally shown below for a total estimated cost of \$50,000 including redesign.



3. Reducing the lighting on the sight in addition to shielding and dimmable lights.

Planning says the light shown below on left inset could be removed; however, CRA does not recommend deleting any lights on the sight. Based on current lighting design, there is no light spillover and lights will be shielded.





In addition, the town is reviewing dimming systems (see inset above on right) that could be utilized on the site. The cost for the dimming system ranges between \$5,000 and \$10,000, and it is not currently in the project budget.

#### 4. Fencing other than vinyl coated chain link.

Provide 8' dark tan vinyl fence on the west, north and ease sides of the property at an estimated additional cost of \$360,000. Alternatively, provide 8' dark tan vinyl fence on the east side of the property only for an estimated additional cost of \$125,000.

#### 5. Additional plantings to create more opacity.

Provide additional landscaping to increase opaqueness for a total estimated cost of \$150,000 including redesign. This estimate is based on making improvements along the east side of the property a