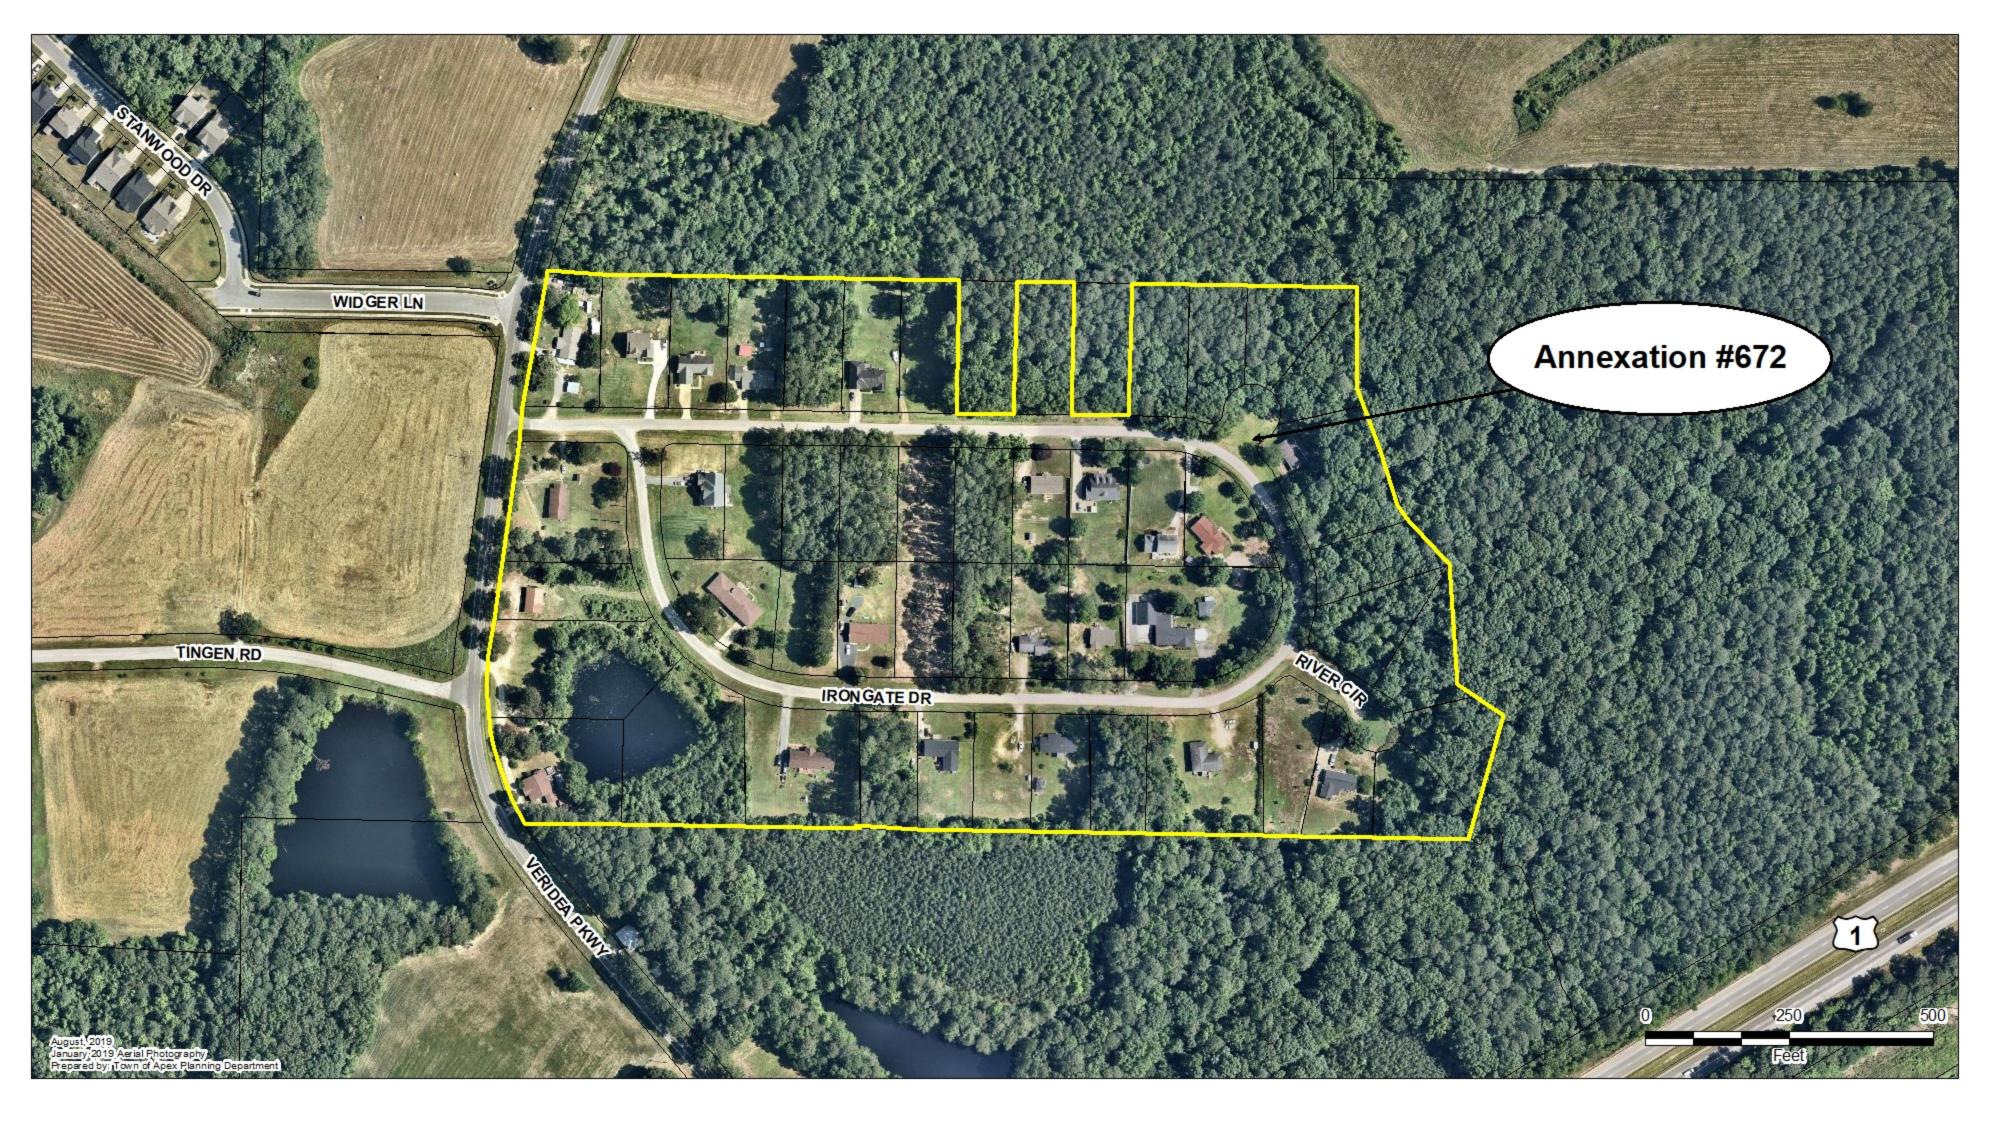

#### Requested Motion

Motion to adopt a Resolution Directing the Town Clerk to Investigate Petition Received, to accept the Certificate of Sufficiency by the Town Clerk, and to adopt a Resolution Setting Date of Public Hearing on the Question of Annexation – Apex Town Council's intent to annex Iron Gate Subdivision properties located at 1003, 1005, 1006, 1007, 1008, 1009, 1010, 1011, 1012, 1013, 1014, 1016, 1017, 1018, 1020, 1021, 1022, 1023, 1026, 1027, 1029, 1037, 1038, 1039, 1040, 1041, 1042, 1043, 1044, 1045, 1046, 1047, 1048, 1049, 1050, 1052, 1053 & 1055, Irongate Drive, 1735, 1801 & 1805, Tingen Road, 2001 & 2002 Reedy Court, 3001, 3002, 3003, 3004, 3005 & 3006 River Circle and 2701 Veridea Parkway, Annexation #672 into the Town's corporate limits.

#### <u>Item Details</u>

The Town Clerk certifies to the investigation of said annexation. Adoption of the Resolution authorizes the Town Clerk to advertise said public hearing by electronic means and on the Town of Apex's website. The Public Hearing would be scheduled for the January 21, 2020 Town Council meeting.

#### **Attachments**

- Annexation Petition
- Legal Description
- Vicinity Map
- Resolution Directing the Town Clerk to Investigate Petition
- Certificate of Sufficiency by the Town Clerk
- Resolution Setting Date of Public Hearing