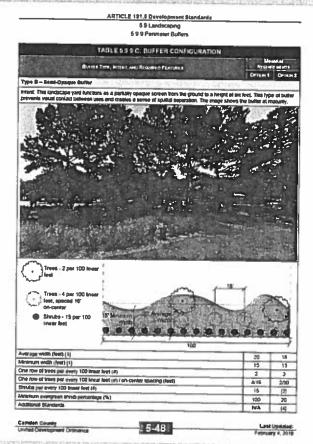

## Medemzinethe United Developmen Oldinonee (UDO)

Text should be nested with a clear hierarchy and labelling system to make the code easy to navigate and cite. Dynamic headers and footers orient readers to where they are in the code. Flow charts are helpful for conveying code processes, such as application submittal and review.

A heavily-illustrated code is a user-friendly code. Modern codes include mix of graphic types, including plan views, elevations, and annotated photographs. These different graphic types are unified through a common color scheme and labelling convention so that they feel coherent.

Use of summary tables with links to referenced sections assists with understanding and application of the code, especially among infrequent users such as homeowners. Tables can also contain graphics and examples of preferred development or landscaping configuration alongside relevant standards, as shown here.