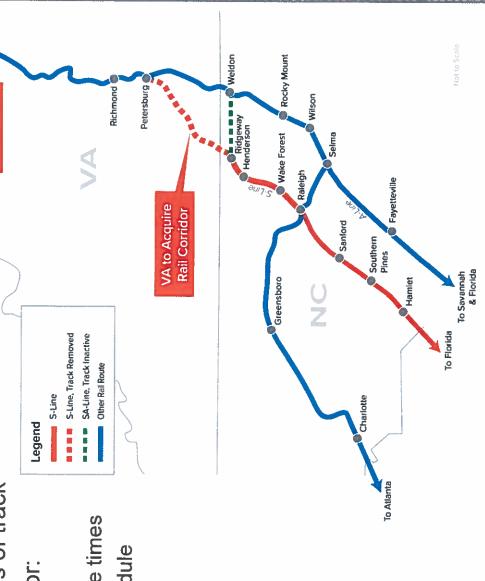

## 5. EXPANDING RAIL IN NC: THE S-LINE OPPORTUNITY

The North Carolina Department of Transportation (NCDOT) is asking the Board to consider a resolution in support of the acquisition and development of the S-Line and SA-Line to strengthen an upcoming competitive grant application. Marston Raue, Southeast Corridor Project Manager will make a presentation.

ACTION REQUESTED: Consider approval of resolution.