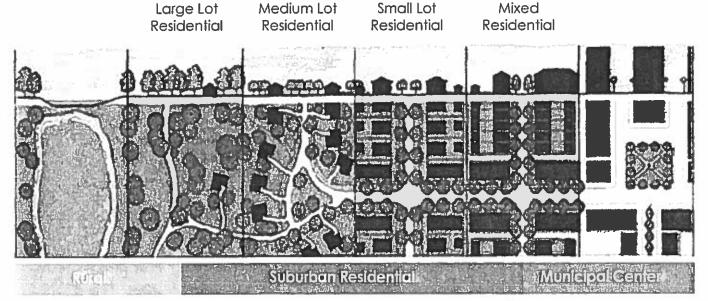

## LU 8 – Support residential development.

- Encourage a broader range of housing choices. (Refer to the Housing section that follows.)
- Direct residential development toward areas where the existing or planned infrastructure can support it. Most future residential development in the County is intended to occur primarily in the areas designated as "Suburban Residential" and "Municipal Center" on the Future Land Use and Conservation Map.
  - Amend the residential zoning districts in the UDO to create a set of districts that reflect the
    intended density and composition described for the four residential place types. (Refer to the
    descriptions in Part 3.) Consider design standards that accommodate the following:
    - A variety of lot sizes (area, width and depth)
    - Accessory structures, including accessory dwelling units
    - Attached single-family dwellings in one or more districts
    - The mixture of housing products within a single neighborhood to foster multigenerational living and age-in-place options.
  - Develop location criteria for the application of the new districts and consider amendments to the Official Zoning Map in accordance with the criteria. Such amendments may be initiated by the County. However, map amendments are more likely in conjunction with the approval of rezoning applications submitted by developers and/or property owners (or owners' agents). Therefore, the criteria should be included in the UDO and inform decisions regarding rezoning applications.
- Improve the quality of future residential development.
  - Improve the design of streets and amenities within neighborhoods. In establishing standards, take into consideration the intended uses, ages and abilities of various users, scale, potential programming, comfort, and safety.
  - Encourage architectural design that enhances the character of neighborhoods and the county
    as a whole. Offer guidance to builders and developers in the form of design guidelines that
    can be made available on the County's website to address the design of structures (materials,
    façade articulation, etc.), their relationship to public streets, and the placement and scale of
    garages, accessory structures, etc. Two examples of communities providing similar guidance are
    the Town of Nags Head and Catawba County (https://www.catawbacountync.gov/Planning/
    UDO/DesignManual.pdf).
  - Bring open space to the forefront and establish open space standards that enhance the quality

## LU 5 – Concentrate commercial development outside of the municipalities in key nodes.

- Direct commercial development toward areas where the existing or planned infrastructure can support it. Most future commercial development in the County is intended to occur primarily in the key nodes designated as "Community Center," "Neighborhood Center," "Rural Center," and "Rural Crossroads" as well as "Municipal Center" on the Future Land Use and Conservation Map.
  - Amend the UDO to create a set of mixed-

use districts that reflect the intended mix of uses, area (general acreage based on service area), and density described for the four place types. (Refer to the descriptions in Part 3.)