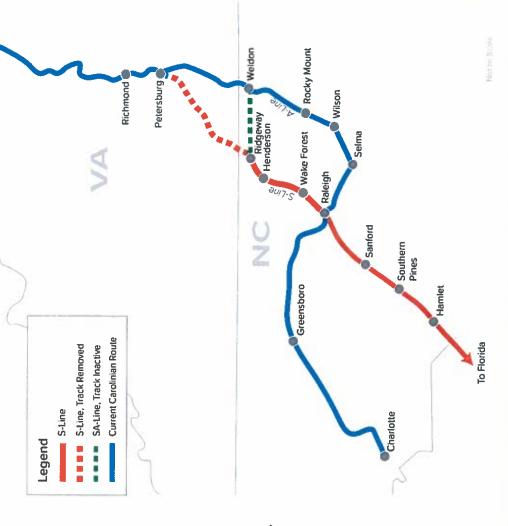

## 5. EXPANDING RAIL IN NC: THE S-LINE OPPORTUNITY

The North Carolina Department of Transportation (NCDOT) is asking the Board to consider a resolution in support of the acquisition and development of the S-Line and SA-Line to strengthen an upcoming competitive grant application. Marston Raue, Southeast Corridor Project Manager will make a presentation.

ACTION REQUESTED: Consider approval of resolution.