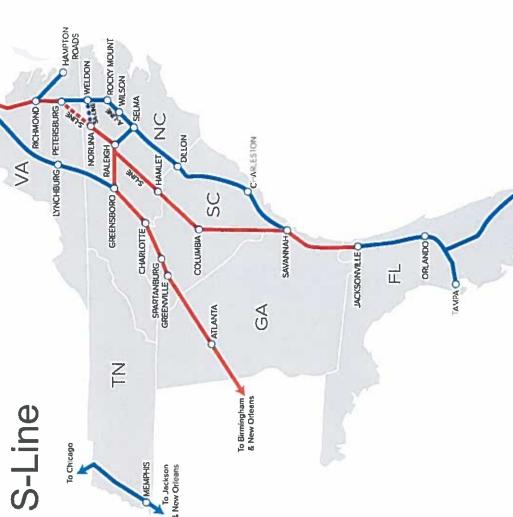

## 5. EXPANDING RAIL IN NC: THE S-LINE OPPORTUNITY

The North Carolina Department of Transportation (NCDOT) is asking the Board to consider a resolution in support of the acquisition and development of the S-Line and SA-Line to strengthen an upcoming competitive grant application. Marston Raue, Southeast Corridor Project Manager will make a presentation.

ACTION REQUESTED: Consider approval of resolution.