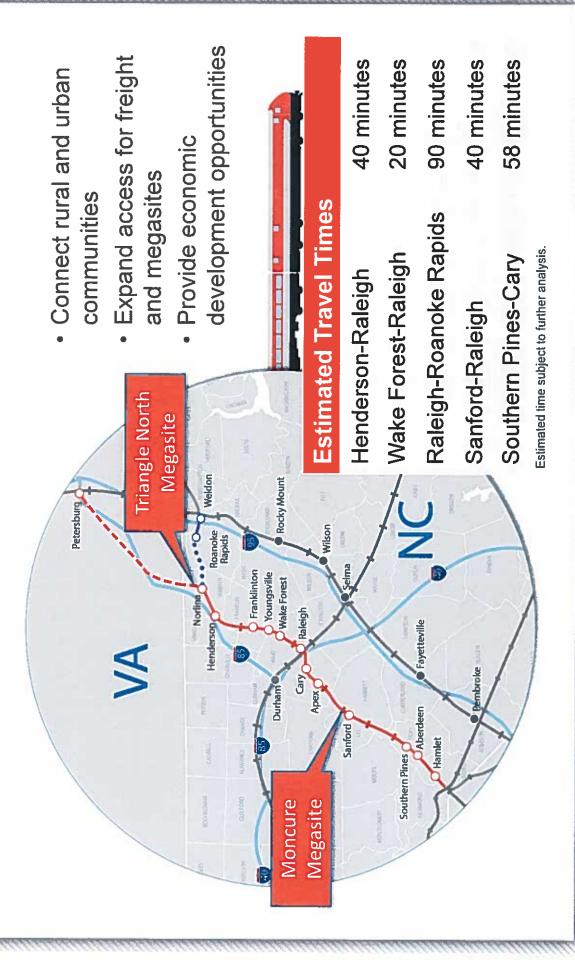

## 5. EXPANDING RAIL IN NC: THE S-LINE OPPORTUNITY

The North Carolina Department of Transportation (NCDOT) is asking the Board to consider a resolution in support of the acquisition and development of the S-Line and SA-Line to strengthen an upcoming competitive grant application. Marston Raue, Southeast Corridor Project Manager will make a presentation.

ACTION REQUESTED: Consider approval of resolution.