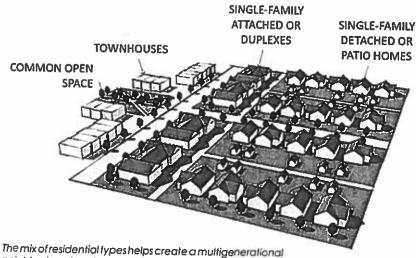

## LU 8 – Support residential development.

- Encourage a broader range of housing choices. (Refer to the Housing section that follows.)
- Direct residential development toward areas where the existing or planned infrastructure can support it. Most future residential development in the County is intended to occur primarily in the areas designated as "Suburban Residential" and "Municipal Center" on the Future Land Use and Conservation Map.
  - Amend the residential zoning districts in the UDO to create a set of districts that reflect the
    intended density and composition described for the four residential place types. (Refer to the
    descriptions in Part 3.) Consider design standards that accommodate the following:
    - A variety of lot sizes (area, width and depth)
    - Accessory structures, including accessory dwelling units
    - Attached single-family dwellings in one or more districts
    - The mixture of housing products within a single neighborhood to foster multigenerational living and age-in-place options.
  - Develop location criteria for the application of the new districts and consider amendments to the Official Zoning Map in accordance with the criteria. Such amendments may be initiated by the County. However, map amendments are more likely in conjunction with the approval of rezoning applications submitted by developers and/or property owners (or owners' agents). Therefore, the criteria should be included in the UDO and inform decisions regarding rezoning applications.
- Improve the quality of future residential development.
  - Improve the design of streets and amenities within neighborhoods. In establishing standards, take into consideration the intended uses, ages and abilities of various users, scale, potential programming, comfort, and safety.
  - Encourage architectural design that enhances the character of neighborhoods and the county
    as a whole. Offer guidance to builders and developers in the form of design guidelines that
    can be made available on the County's website to address the design of structures (materials,
    façade articulation, etc.), their relationship to public streets, and the placement and scale of
    garages, accessory structures, etc. Two examples of communities providing similar guidance are
    the Town of Nags Head and Catawba County (https://www.catawbacountync.gov/Planning/
    UDO/DesignManual.pdf).
  - Bring open space to the forefront and establish open space standards that enhance the quality

of new development. Amend the UDO to update open space requirements in new subdivisions.

- Increase the amount of open space required.
- Supplement area requirements with specific criteria to be met in the delineation of and improvements to the open space set aside:
  - Define the types of open space that can be counted toward meeting the requirements, including the types to which the Franklin County community assigns a natural resource value:
  - Describe the appropriate locations of required open space to ensure the green network is contemplated at the design stage and well-integrated as an amenity within the community;
  - Establish the minimum percentage of the total that should be improved for passive and