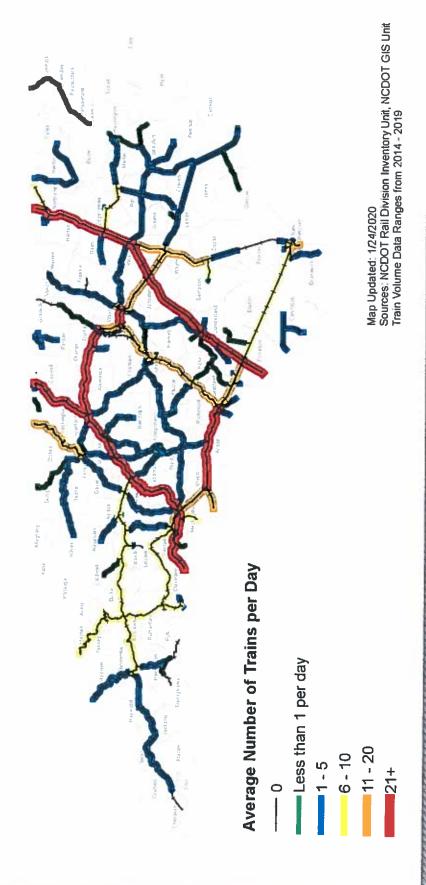

## 5. EXPANDING RAIL IN NC: THE S-LINE OPPORTUNITY

The North Carolina Department of Transportation (NCDOT) is asking the Board to consider a resolution in support of the acquisition and development of the S-Line and SA-Line to strengthen an upcoming competitive grant application. Marston Raue, Southeast Corridor Project Manager will make a presentation.

ACTION REQUESTED: Consider approval of resolution.