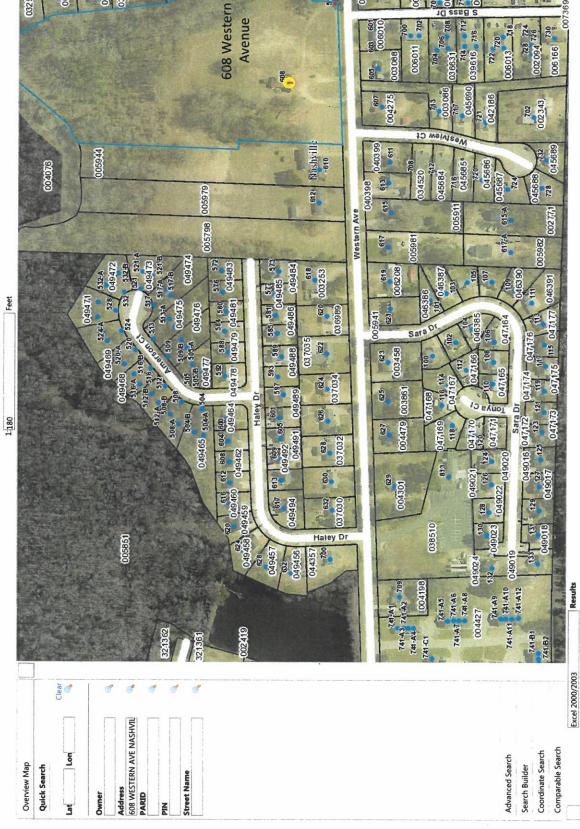

**SUMMARY OF ISSUE:** 

Michael Hurt is the property owner of 608 Western Avenue, and has recently withdrawn his application to rezone this property from R-10 (Medium Density Residential) to MF (Multifamily Residential), and has also withdrawn his application for a special use permit to build multifamily apartment buildings. Mr. Hurt is proposing to discuss residential development ideas for the property and Town Council.

property and rown country

ATTACHMENT(S):

- 1) Aerial Photo of 608 Western Avenue and Surrounding Area
- 2) Table of Permitted Uses

REVIEWED BY TOWN MANAGER:

033246

005516

004051

037,182 503