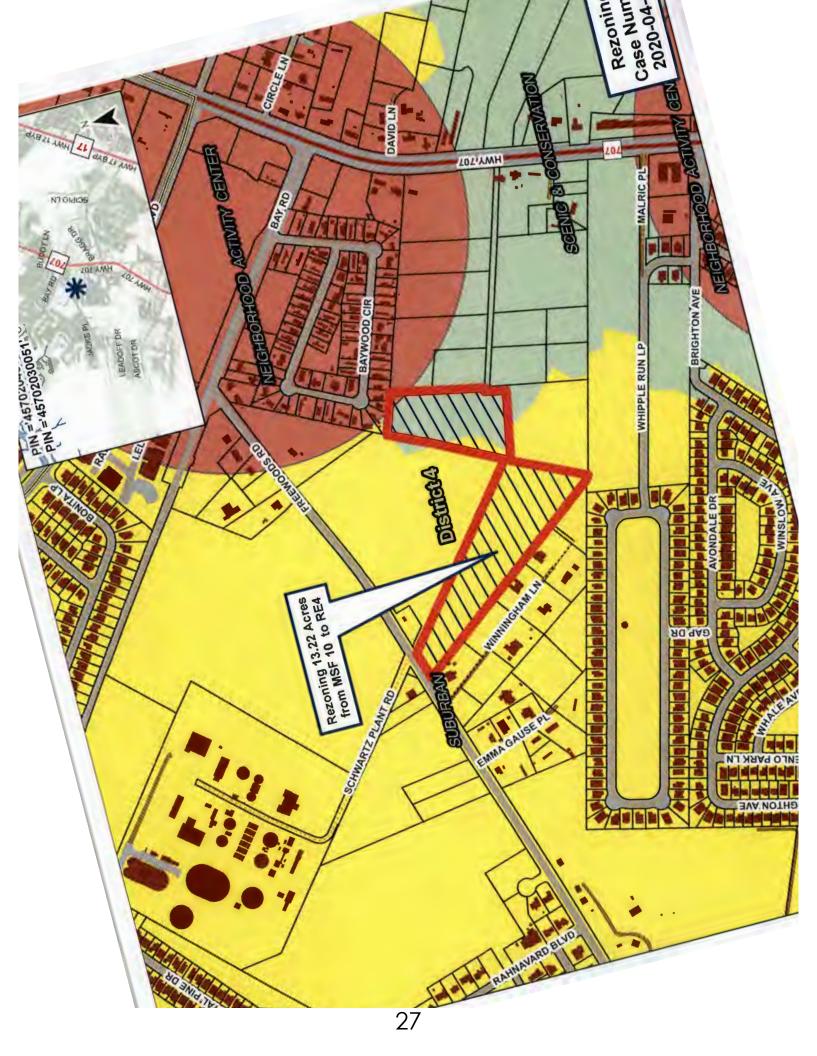

**2020-04-010** - Wright, Worley, Pope, Ekster & Moss, PLLC, agent for Brandon R Guignon – Request to rezone 13.22 acres from Residential (MSF10) to High Bulk Retail (RE4) located on Freewoods Rd in Myrtle Beach. John Danford gave an overview, stating that this property is surrounded by residential and RE4 is mainly used for commercial and does not fit in the future land use map. Kenneth Moss was present to address questions and concerns.

**2020-04-010** - Wright, Worley, Pope, Ekster & Moss, PLLC, agent for Brandon R Guignon – Request to rezone 13.22 acres from Residential (MSF10) to High Bulk Retail (RE4) located on Freewoods Rd in Myrtle Beach. John Danford stated the applicant requested deferral.