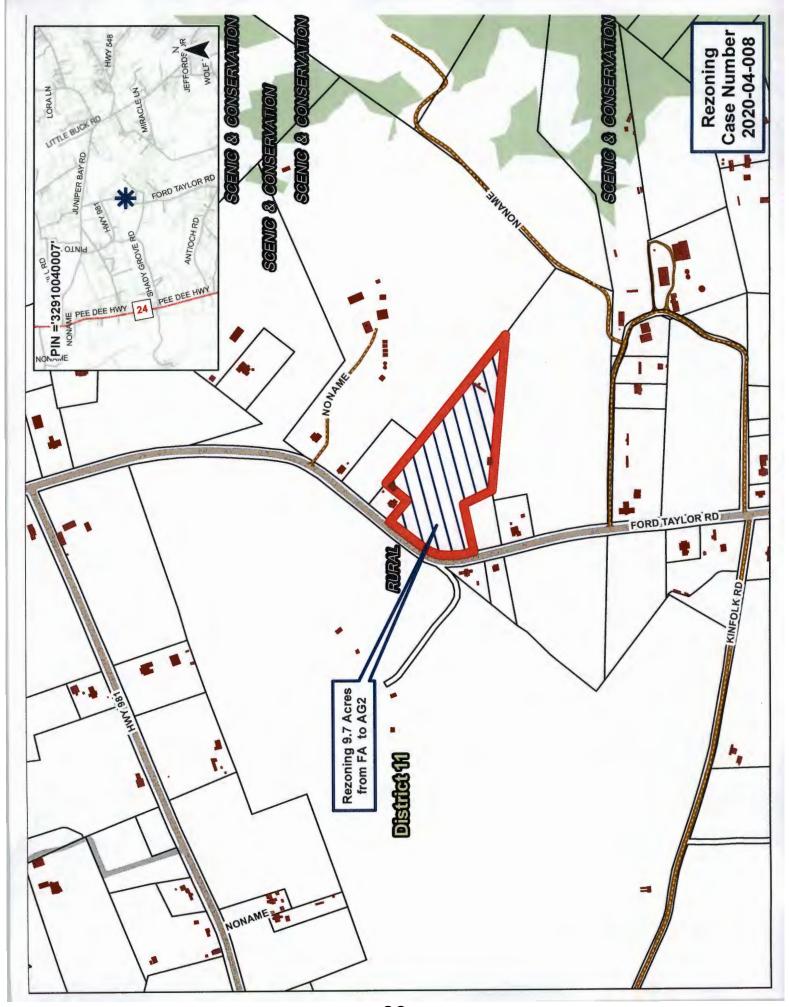

**2020-04-008-** Colby Jenerette, agent for Beth Clarke - Request to rezone 9.7 acres from Forest/Agriculture (FA) to Commercial Agriculture (AG2) located on Ford Taylor Rd in Conway (Council Member - Allen)