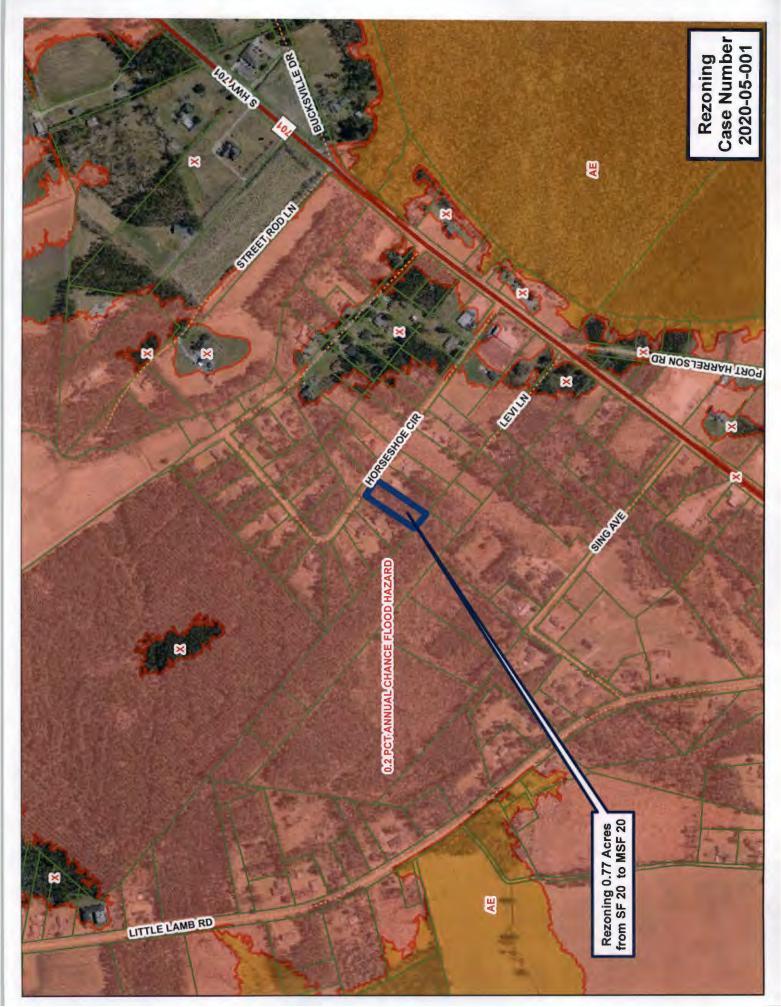

**2020-05-001** - Darrell W & Sandra A Avery – Request to rezone .77 acre from Residential (SF20) to Residential (MSF20) and is located on Horseshoe Cir in Conway (Council Member – Bellamy)

**2020-05-002** - DDC Engineers Inc., agent for Mark Karavan – Request to rezone 51.10 acres from Commercial Forest Agriculture (CFA) to Multi-Residential One (MRD1) located on Bear Bluff Rd in Conway (Council Member – Hardee)