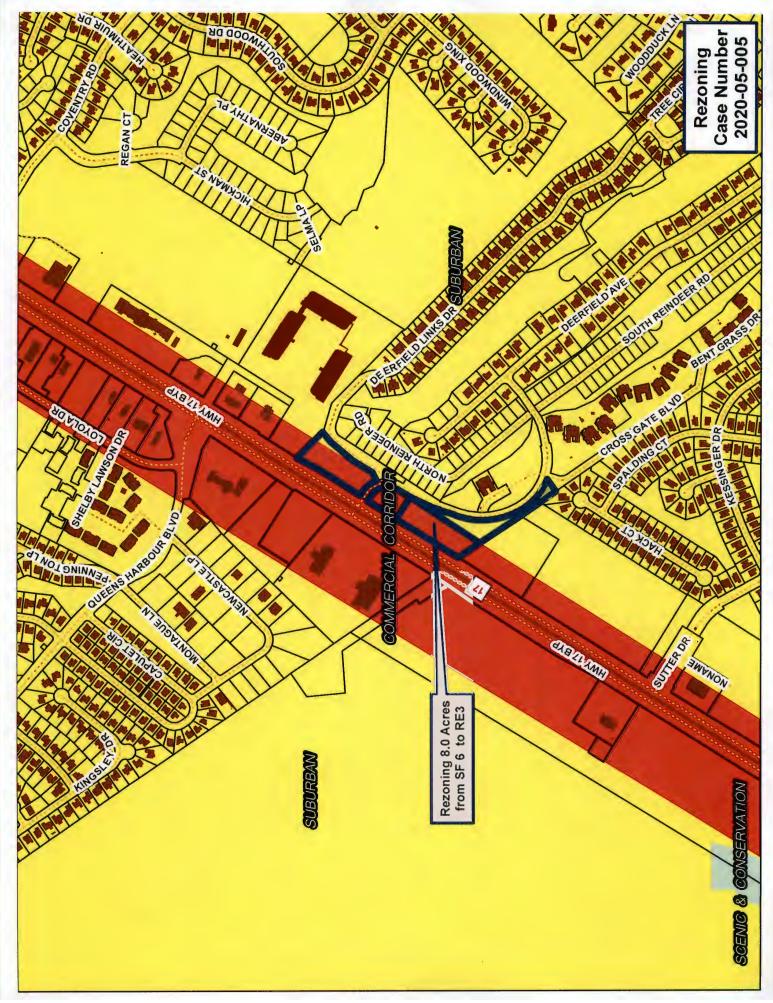

**2020-05-005** - H.B. Springs Co. Real Estate, agent for Carolina Company LLC - Request to rezone 8 acres from Residential (SF6) to Convenience & Auto-related Services (RE3) located at US Bypass 17 at Deerfield Links Dr in Myrtle Beach (Council Member – Servant)