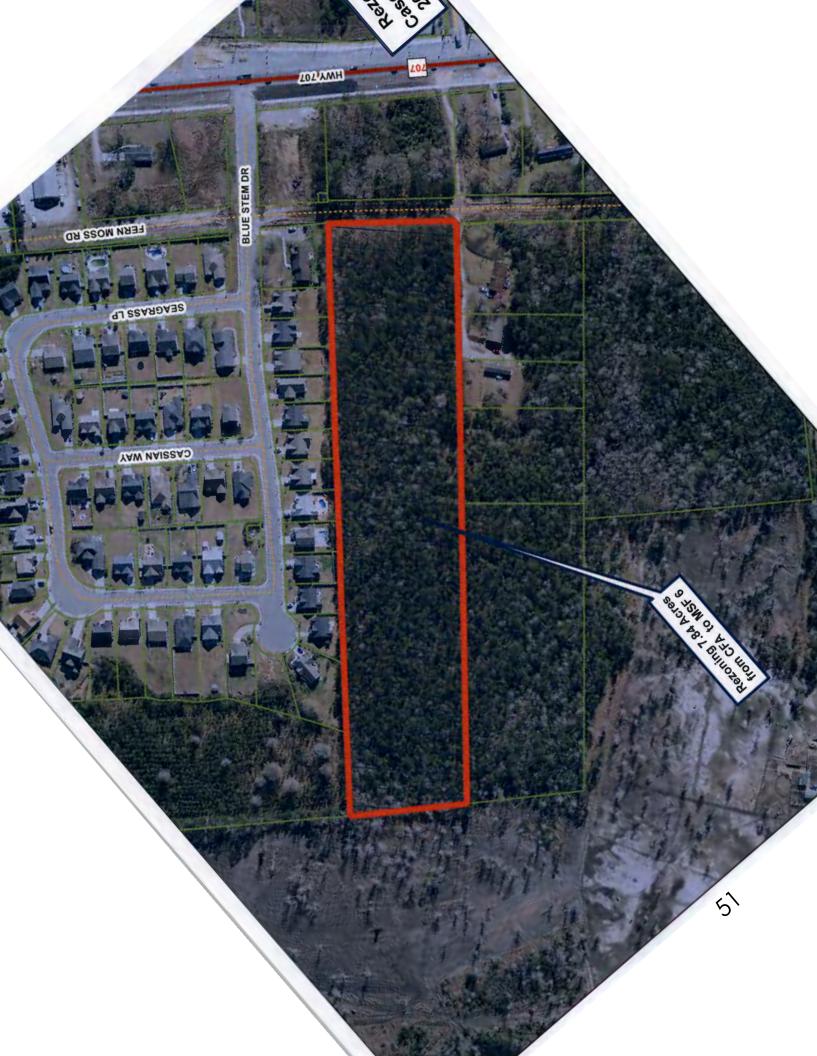

**2020-05-004** - Beach Flowers Inc. - Request to rezone 7.84 acres from Commercial Forest Agriculture (CFA) to Residential (MSF6) located off Hwy 707, on Fern Moss Rd in Myrtle Beach (Council Member – Crawford)

| 6. | 2020-05-004 - Beach Flowers Inc Request to rezone 7.84 acres from Commercial Forest Agriculture (CFA) to Residential (MSF6) located off Hwy 707, on Fern Moss Rd in Myrtle Beach (Council Member – Crawford)                                                         |
|----|----------------------------------------------------------------------------------------------------------------------------------------------------------------------------------------------------------------------------------------------------------------------|
|    | <b>Design Modification</b> – To allow a cul-de-sac greater than 1,800 linear feet                                                                                                                                                                                    |
| 7. | 2020-05-005 - H.B. Springs Co. Real Estate, agent for Carolina Company LLC - Request to rezone 8 acres from Residential (SF6) to Convenience & Auto-related Services (RE3) located at US Bypass 1' at Deerfield Links Dr. in Myrtle Beach (Council Member – Servant) |
| 8. | 2020-05-006 – Venture Engineering Inc., agent for Christopher W Holmes – Request to rezone 4.75 acres from Forest Agriculture (FA) to Residential (SF14.5) located off Samuel Rd in Loris (Council Member – Prince)                                                  |
| B. | Text Amendments                                                                                                                                                                                                                                                      |
| 1. | AN ORDINANCE TO AMEND THE ZONING ORDINANCE OF HORRY COUNTY TO ESTABLISH THE MINING (MG) FLOATING ZONE AND STANDARDS THEREOF 66-70                                                                                                                                    |
| 2. | AN ORDINANCE TO AMEND APPENDIX B, ZONING ARTICLE V SECTION 536, ARTICLE VII SECTION 750, AND ARTICLE XVII OF THE HORRY COUNTY CODE OF ORDINANCES PERTAINING TO THE HORRY COUNTY BOARD OF ARCHITECTURAL REVIEW AND HISTORIC PRESERVATION                              |