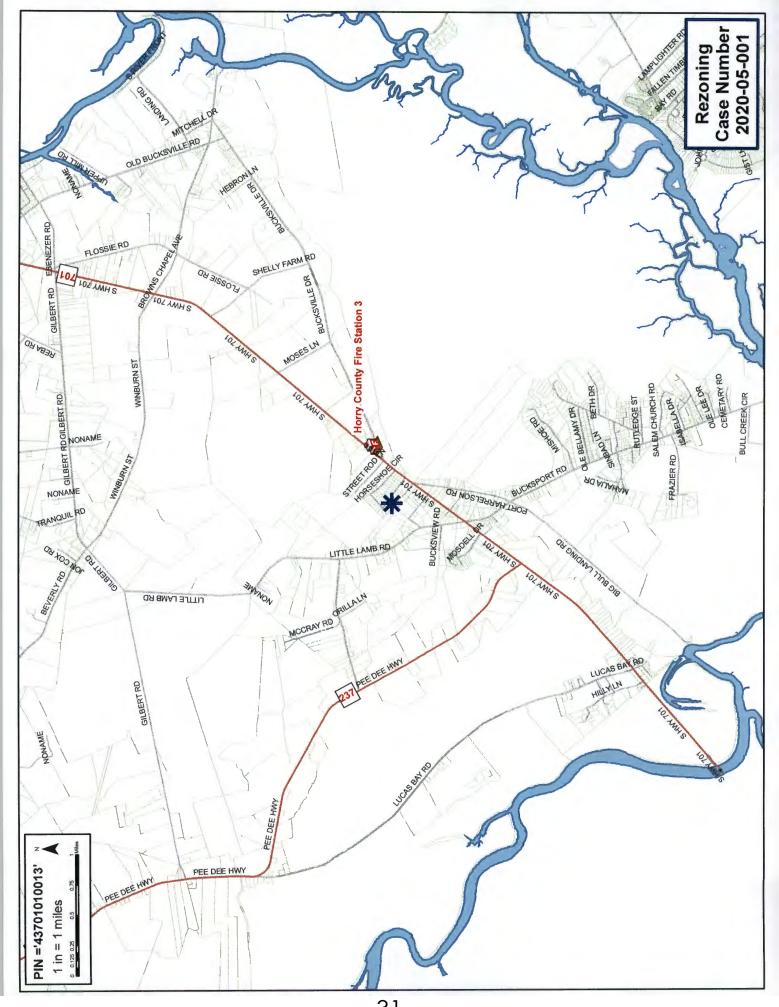

**2020-05-001** - Darrell W & Sandra A Avery – Request to rezone .77 acre from Residential (SF20) to Residential (MSF20) and is located on Horseshoe Cir in Conway (Council Member – Bellamy)

**2020-05-002** - DDC Engineers Inc., agent for Mark Karavan – Request to rezone 51.10 acres from Commercial Forest Agriculture (CFA) to Multi-Residential One (MRD1) located on Bear Bluff Rd in Conway (Council Member – Hardee)