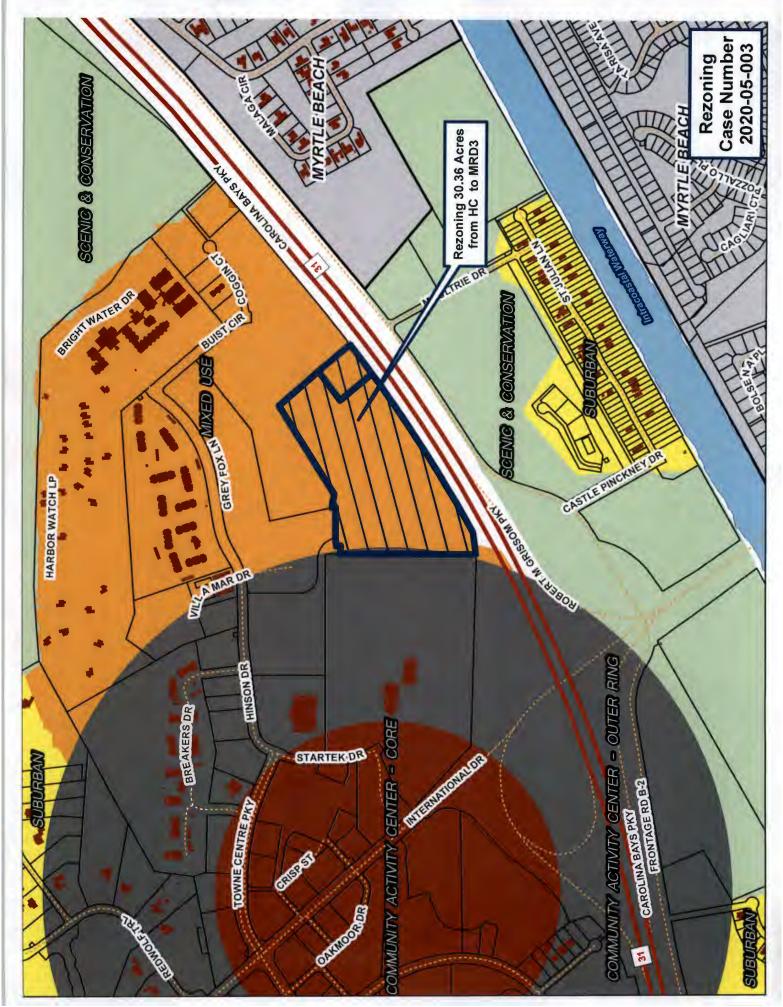

**2020-05-003** - Robert Guyton, agent for International Drive Land Holding Co LLC - Request to rezone 30.36 acres from Highway Commercial (HC) & Resort Commercial (RC) to Multi-Residential Three (MRD3) located at Carolina Towne Centre, between Hinson Dr & SC Hwy 31 in Myrtle Beach (Council Member – Howard)