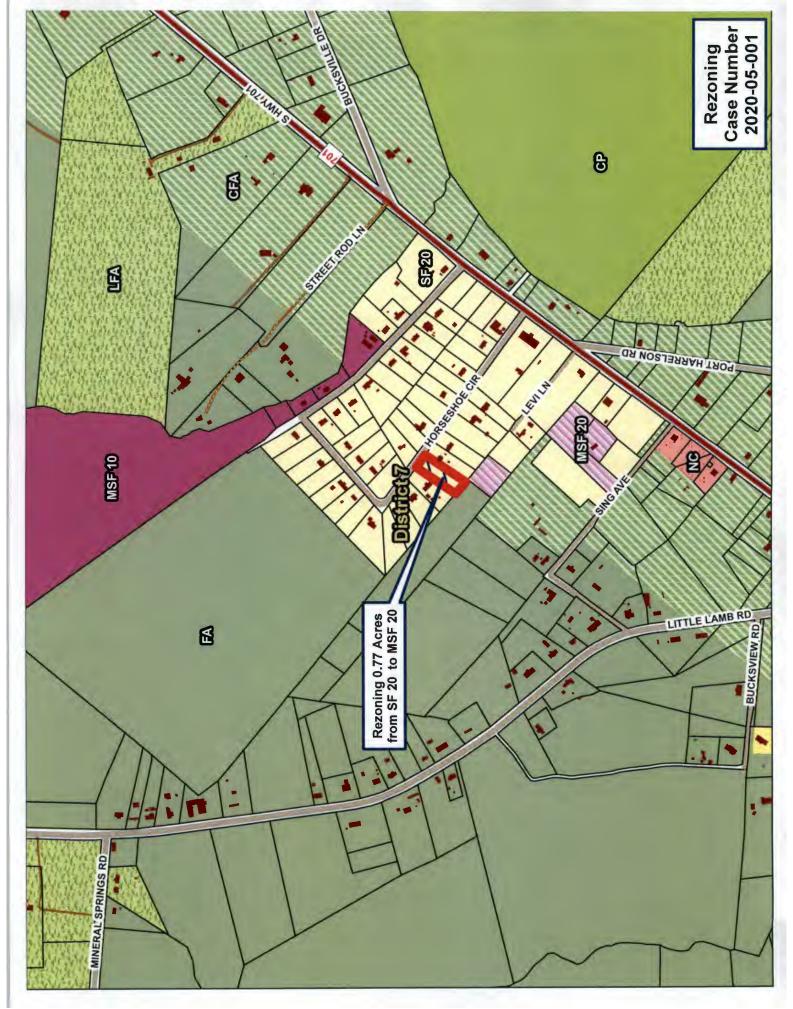

**2020-05-001** - Darrell W & Sandra A Avery – Request to rezone .77 acre from Residential (SF20) to Residential (MSF20) and is located on Horseshoe Cir in Conway (Council Member – Bellamy)

**2020-05-002** - DDC Engineers Inc., agent for Mark Karavan – Request to rezone 51.10 acres from Commercial Forest Agriculture (CFA) to Multi-Residential One (MRD1) located on Bear Bluff Rd in Conway (Council Member – Hardee)