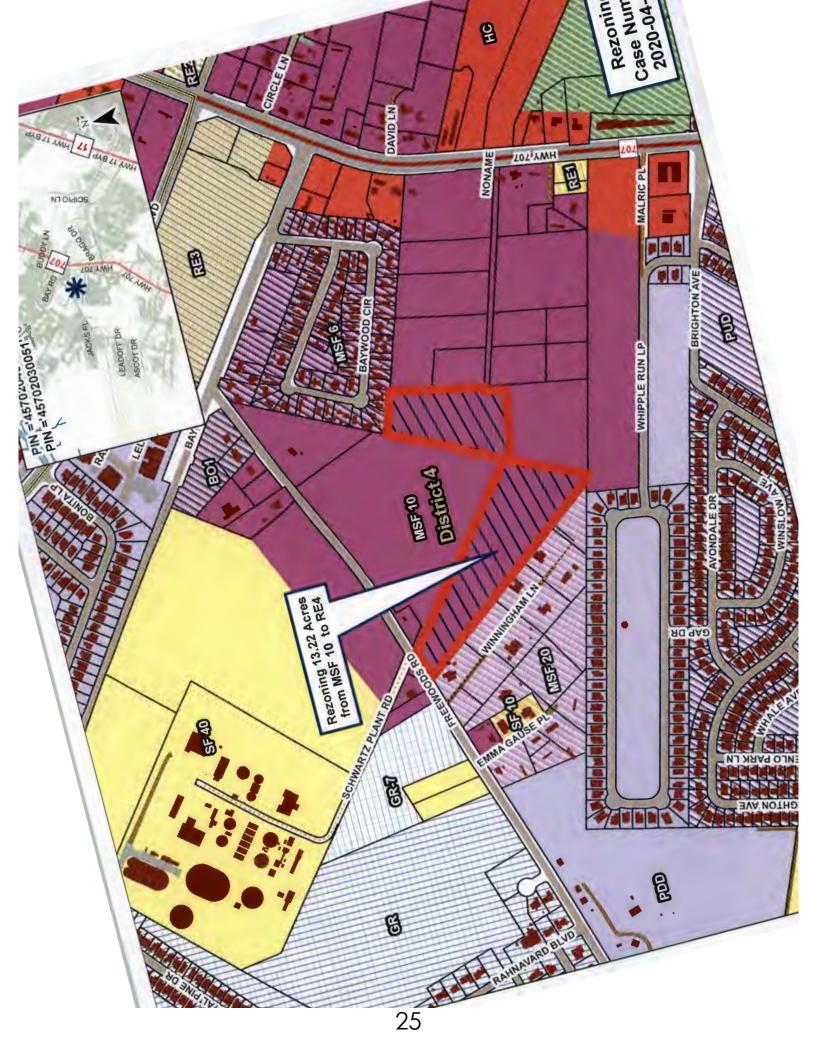

**2020-04-010** - Wright, Worley, Pope, Ekster & Moss, PLLC, agent for Brandon R Guignon – Request to rezone 13.22 acres from Residential (MSF10) to High Bulk Retail (RE4) located on Freewoods Rd in Myrtle Beach. John Danford gave an overview, stating that this property is surrounded by residential and RE4 is mainly used for commercial and does not fit in the future land use map. Kenneth Moss was present to address questions and concerns.