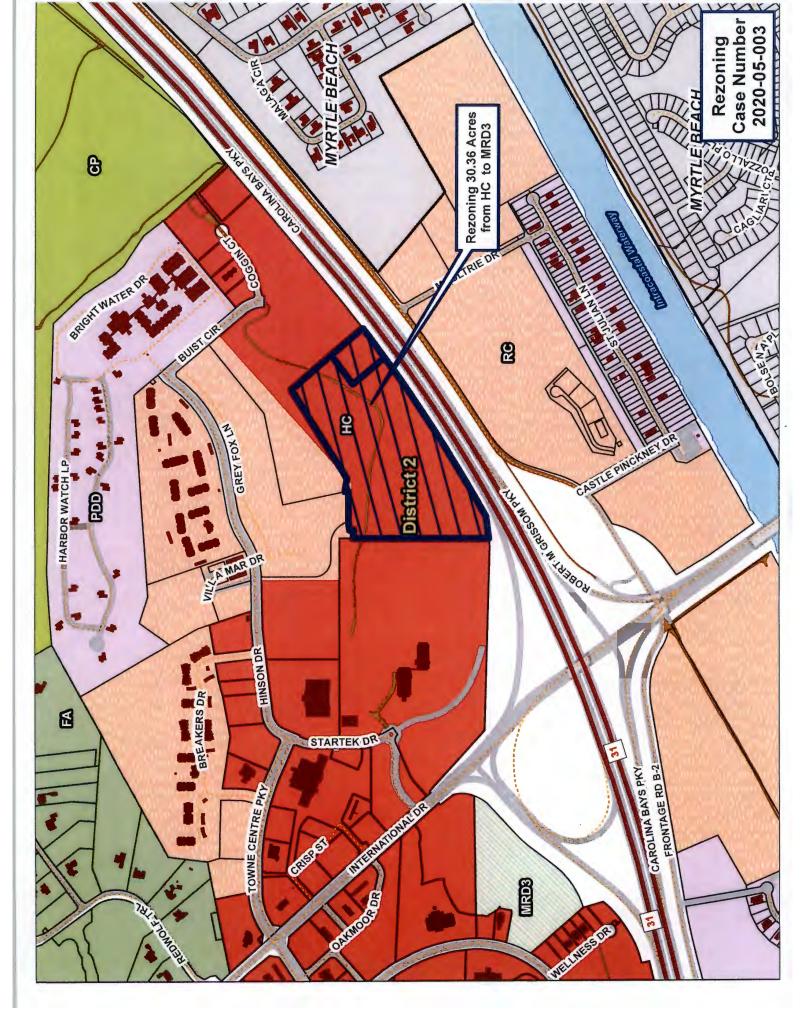

**2020-05-003** - Robert Guyton, agent for International Drive Land Holding Co LLC - Request to rezone 30.36 acres from Highway Commercial (HC) & Resort Commercial (RC) to Multi-Residential Three (MRD3) located at Carolina Towne Centre, between Hinson Dr & SC Hwy 31 in Myrtle Beach (Council Member – Howard)