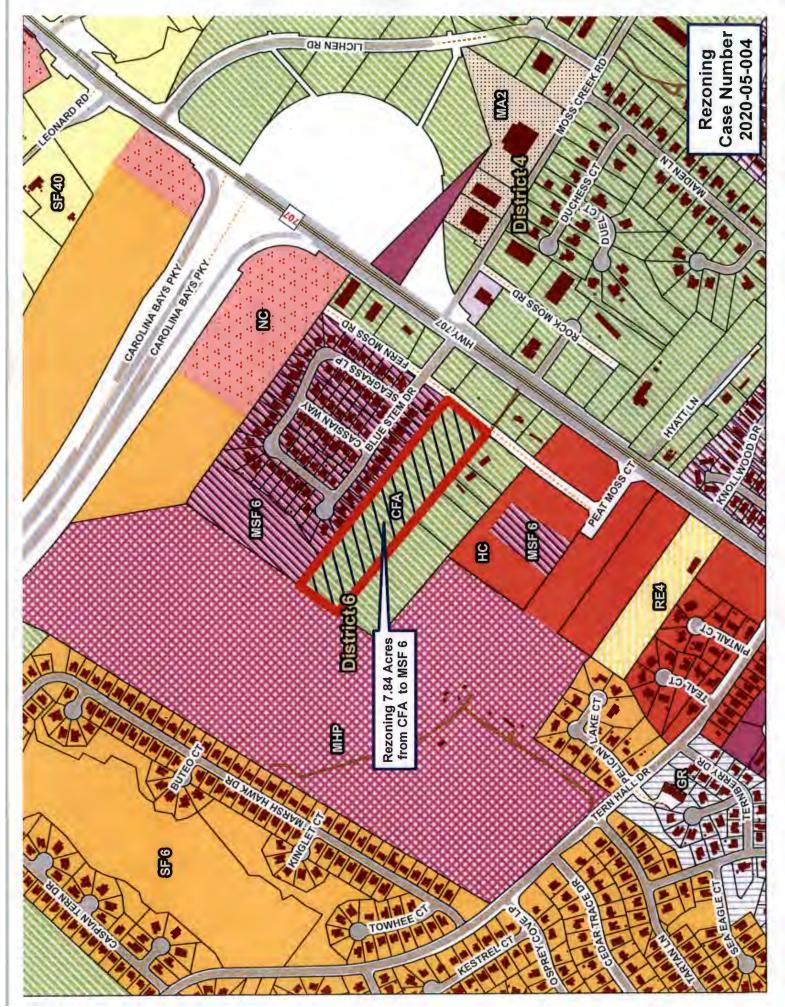

**2020-05-004** - Beach Flowers Inc. - Request to rezone 7.84 acres from Commercial Forest Agriculture (CFA) to Residential (MSF6) located off Hwy 707, on Fern Moss Rd in Myrtle Beach (Council Member – Crawford)

| 6. | 2020-05-004 - Beach Flowers Inc Request to rezone 7.84 acres from Commercial Forest Agriculture (CFA) to Residential (MSF6) located off Hwy 707, on Fern Moss Rd in Myrtle Beach (Council Member – Crawford)                                                         |
|----|----------------------------------------------------------------------------------------------------------------------------------------------------------------------------------------------------------------------------------------------------------------------|
|    | <b>Design Modification</b> – To allow a cul-de-sac greater than 1,800 linear feet                                                                                                                                                                                    |
| 7. | 2020-05-005 - H.B. Springs Co. Real Estate, agent for Carolina Company LLC - Request to rezone 8 acres from Residential (SF6) to Convenience & Auto-related Services (RE3) located at US Bypass 1' at Deerfield Links Dr. in Myrtle Beach (Council Member – Servant) |
| 8. | 2020-05-006 – Venture Engineering Inc., agent for Christopher W Holmes – Request to rezone 4.75 acres from Forest Agriculture (FA) to Residential (SF14.5) located off Samuel Rd in Loris (Council Member – Prince)                                                  |
| B. | Text Amendments                                                                                                                                                                                                                                                      |
| 1. | AN ORDINANCE TO AMEND THE ZONING ORDINANCE OF HORRY COUNTY TO ESTABLISH THE MINING (MG) FLOATING ZONE AND STANDARDS THEREOF 66-70                                                                                                                                    |
| 2. | AN ORDINANCE TO AMEND APPENDIX B, ZONING ARTICLE V SECTION 536, ARTICLE VII SECTION 750, AND ARTICLE XVII OF THE HORRY COUNTY CODE OF ORDINANCES PERTAINING TO THE HORRY COUNTY BOARD OF ARCHITECTURAL REVIEW AND HISTORIC PRESERVATION                              |