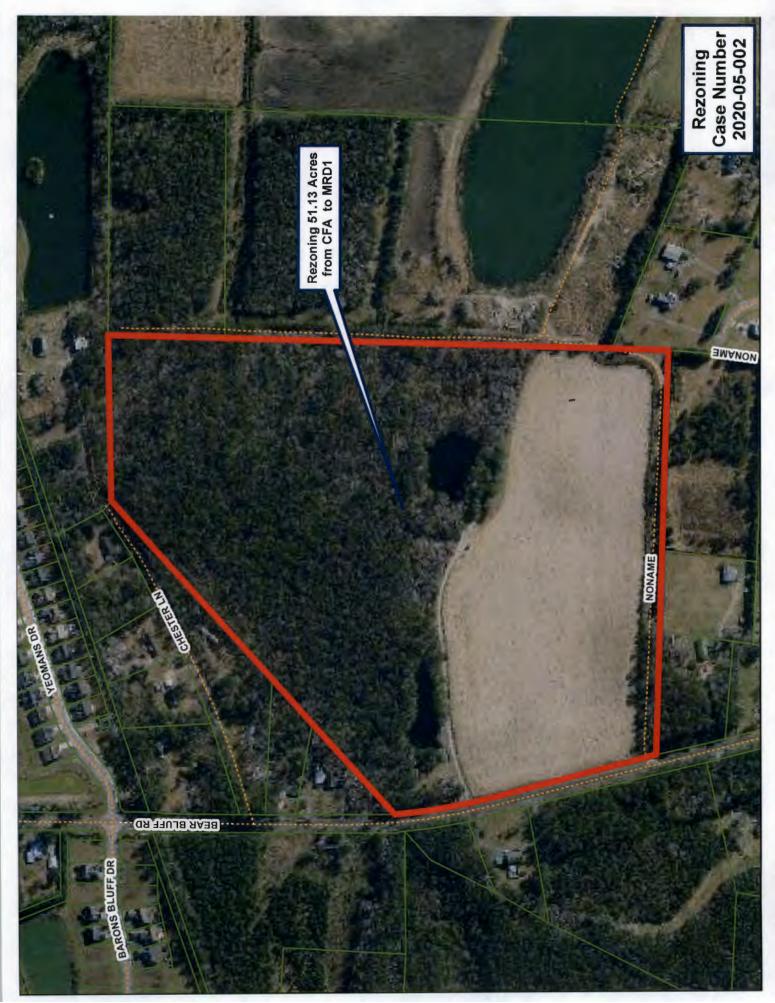

**2020-05-001** - Darrell W & Sandra A Avery – Request to rezone .77 acre from Residential (SF20) to Residential (MSF20) and is located on Horseshoe Cir in Conway (Council Member – Bellamy)

**2020-05-002** - DDC Engineers Inc., agent for Mark Karavan – Request to rezone 51.10 acres from Commercial Forest Agriculture (CFA) to Multi-Residential One (MRD1) located on Bear Bluff Rd in Conway (Council Member – Hardee)