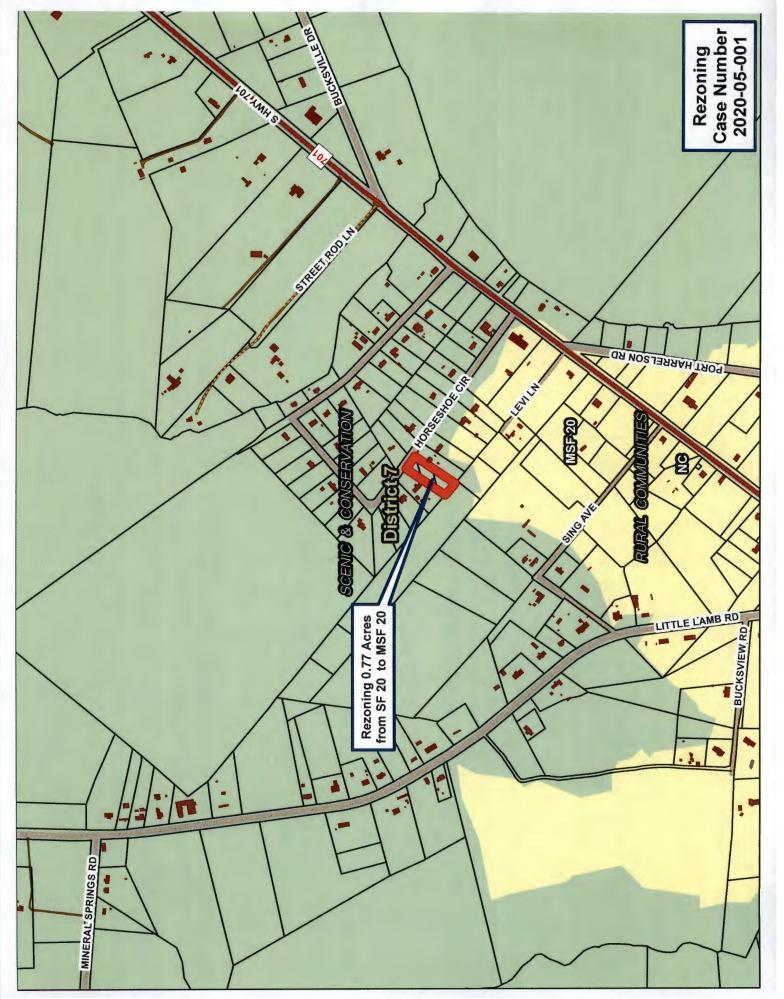

**2020-05-001** - Darrell W & Sandra A Avery – Request to rezone .77 acre from Residential (SF20) to Residential (MSF20) and is located on Horseshoe Cir in Conway (Council Member – Bellamy)

**2020-05-002** - DDC Engineers Inc., agent for Mark Karavan – Request to rezone 51.10 acres from Commercial Forest Agriculture (CFA) to Multi-Residential One (MRD1) located on Bear Bluff Rd in Conway (Council Member – Hardee)