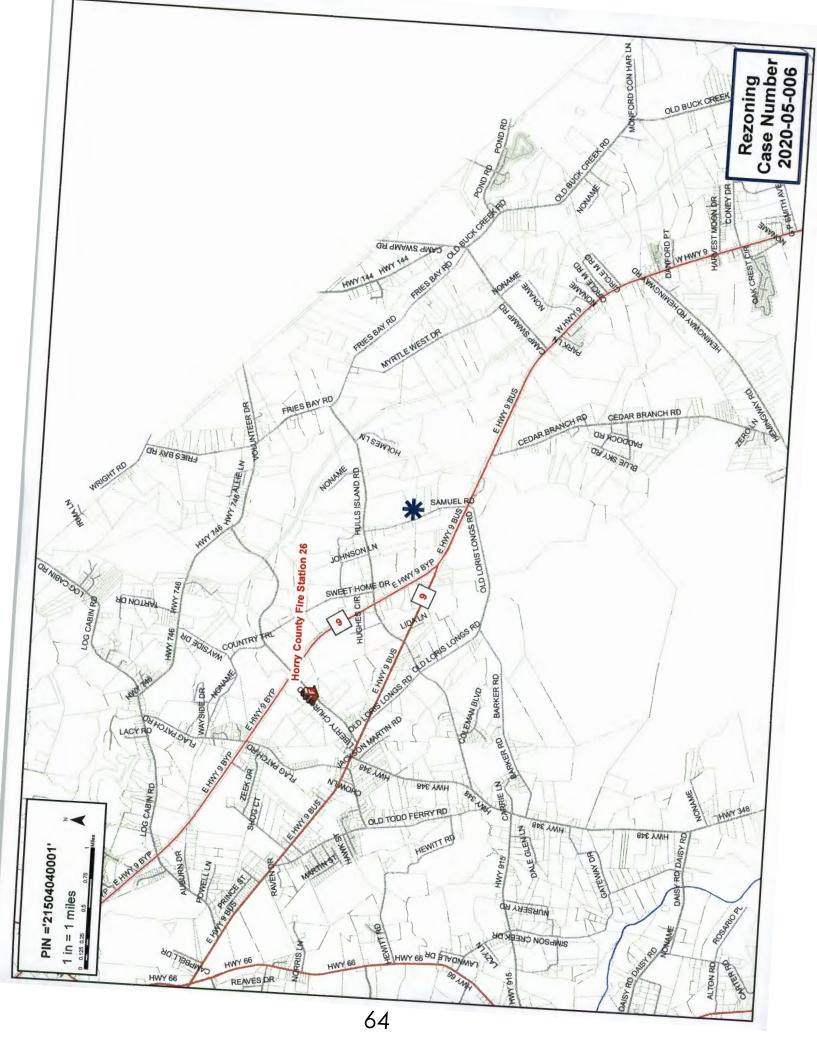

**2020-05-006** – Venture Engineering Inc, agent for Christopher W Holmes – Request to rezone 4.75 acres from Forest Agriculture (FA) to Residential (SF14.5) located off Samuel Rd in Loris (Council Member – Prince)