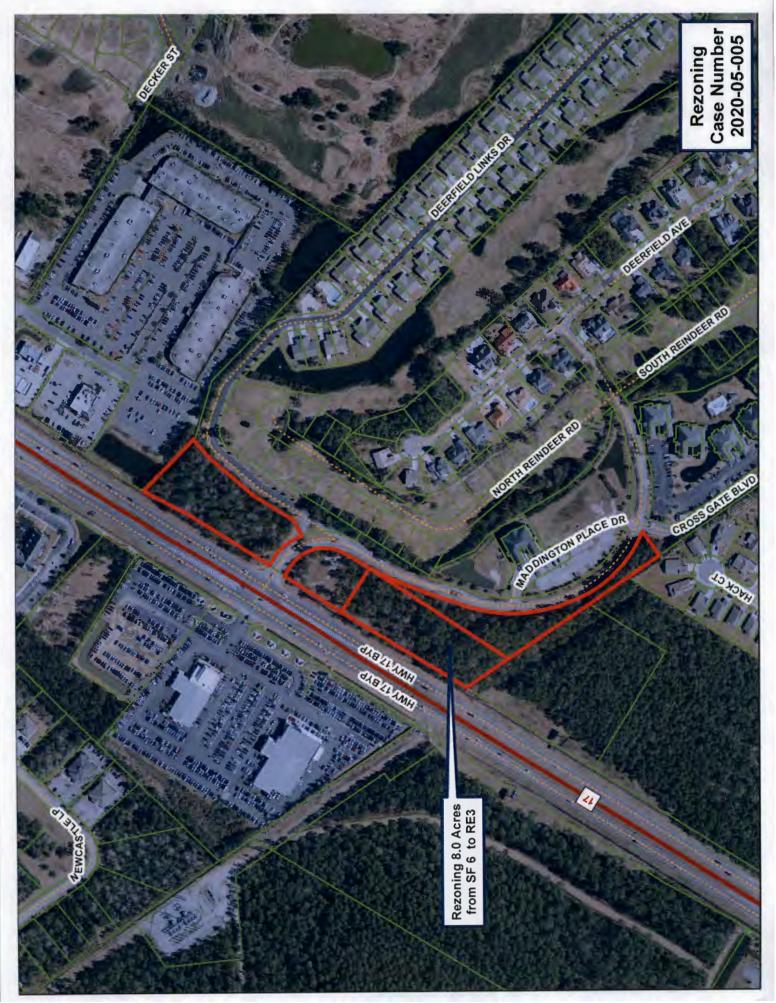

**2020-05-005** - H.B. Springs Co. Real Estate, agent for Carolina Company LLC - Request to rezone 8 acres from Residential (SF6) to Convenience & Auto-related Services (RE3) located at US Bypass 17 at Deerfield Links Dr in Myrtle Beach (Council Member – Servant)