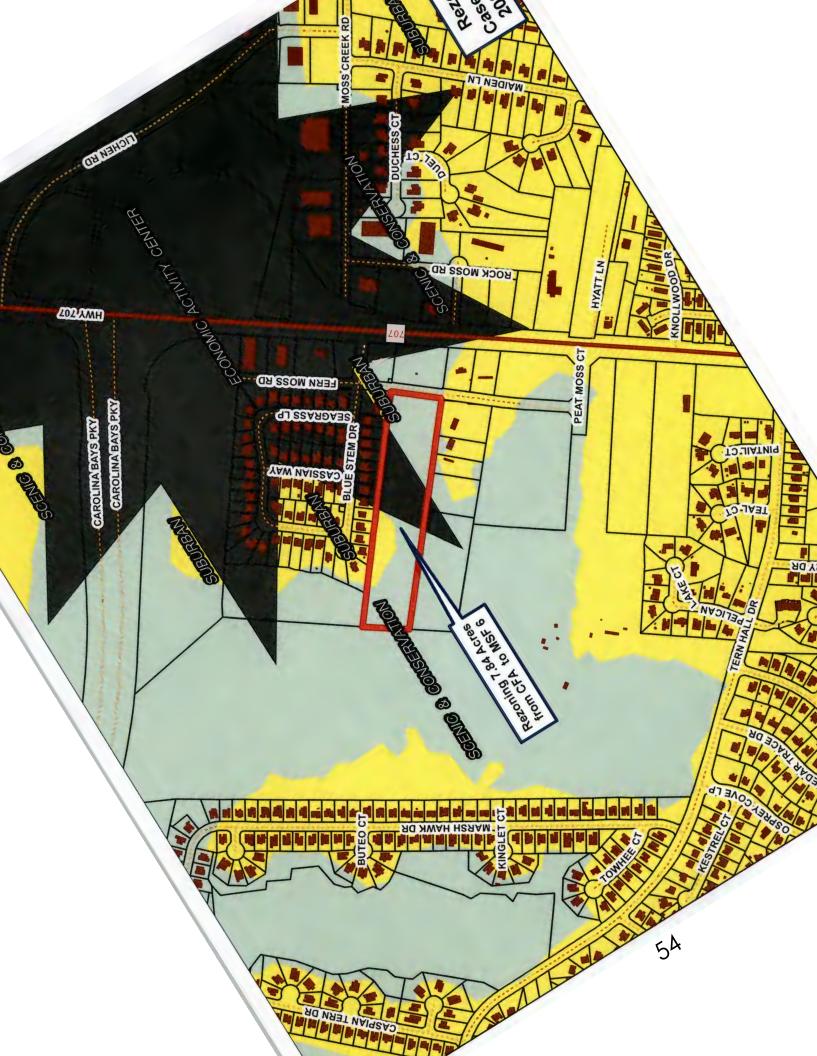

**2020-05-004** - Beach Flowers Inc. - Request to rezone 7.84 acres from Commercial Forest Agriculture (CFA) to Residential (MSF6) located off Hwy 707, on Fern Moss Rd in Myrtle Beach (Council Member – Crawford)

| 6. | 2020-05-004 - Beach Flowers Inc Request to rezone 7.84 acres from Commercial Forest Agriculture (CFA) to Residential (MSF6) located off Hwy 707, on Fern Moss Rd in Myrtle Beach (Council Member – Crawford)                                                         |
|----|----------------------------------------------------------------------------------------------------------------------------------------------------------------------------------------------------------------------------------------------------------------------|
|    | <b>Design Modification</b> – To allow a cul-de-sac greater than 1,800 linear feet                                                                                                                                                                                    |
| 7. | 2020-05-005 - H.B. Springs Co. Real Estate, agent for Carolina Company LLC - Request to rezone 8 acres from Residential (SF6) to Convenience & Auto-related Services (RE3) located at US Bypass 1' at Deerfield Links Dr. in Myrtle Beach (Council Member – Servant) |
| 8. | 2020-05-006 – Venture Engineering Inc., agent for Christopher W Holmes – Request to rezone 4.75 acres from Forest Agriculture (FA) to Residential (SF14.5) located off Samuel Rd in Loris (Council Member – Prince)                                                  |
| B. | Text Amendments                                                                                                                                                                                                                                                      |
| 1. | AN ORDINANCE TO AMEND THE ZONING ORDINANCE OF HORRY COUNTY TO ESTABLISH THE MINING (MG) FLOATING ZONE AND STANDARDS THEREOF 66-70                                                                                                                                    |
| 2. | AN ORDINANCE TO AMEND APPENDIX B, ZONING ARTICLE V SECTION 536, ARTICLE VII SECTION 750, AND ARTICLE XVII OF THE HORRY COUNTY CODE OF ORDINANCES PERTAINING TO THE HORRY COUNTY BOARD OF ARCHITECTURAL REVIEW AND HISTORIC PRESERVATION                              |