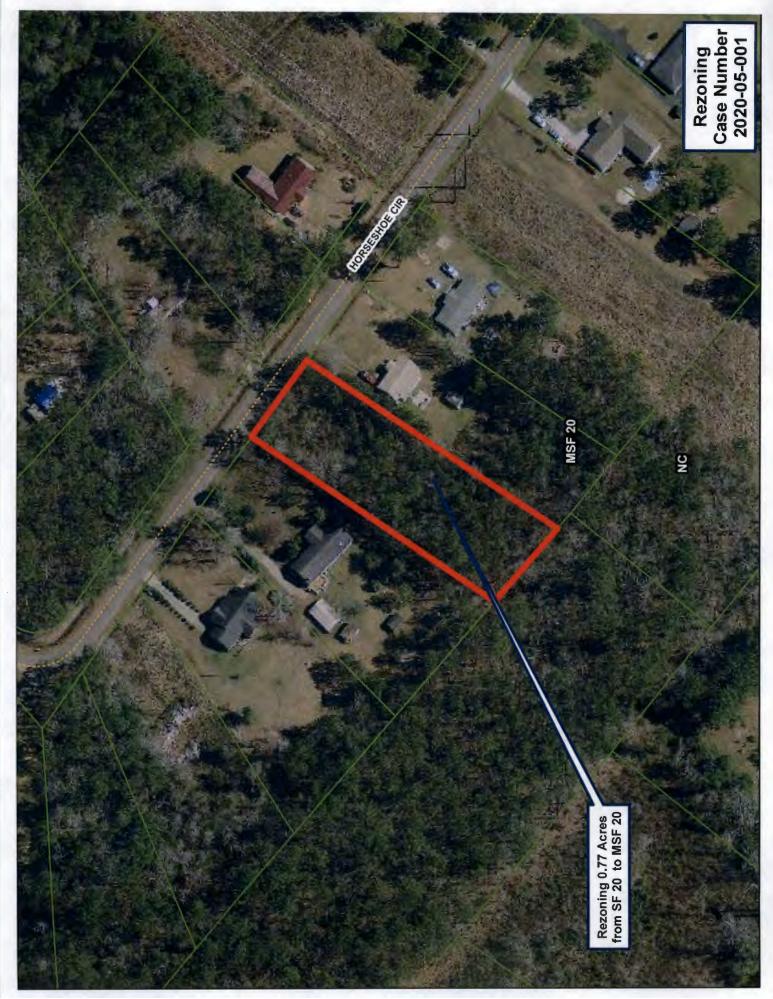

**2020-05-001** - Darrell W & Sandra A Avery – Request to rezone .77 acre from Residential (SF20) to Residential (MSF20) and is located on Horseshoe Cir in Conway (Council Member – Bellamy)

**2020-05-002** - DDC Engineers Inc., agent for Mark Karavan – Request to rezone 51.10 acres from Commercial Forest Agriculture (CFA) to Multi-Residential One (MRD1) located on Bear Bluff Rd in Conway (Council Member – Hardee)