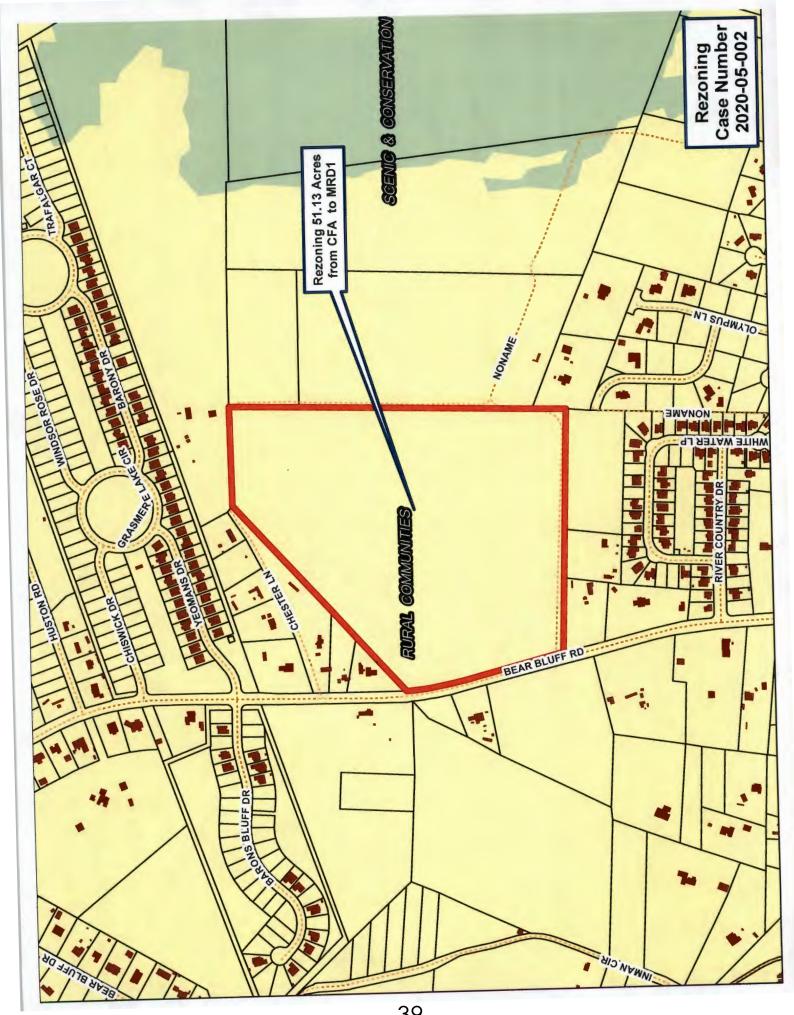

**2020-05-001** - Darrell W & Sandra A Avery – Request to rezone .77 acre from Residential (SF20) to Residential (MSF20) and is located on Horseshoe Cir in Conway (Council Member – Bellamy)

**2020-05-002** - DDC Engineers Inc., agent for Mark Karavan – Request to rezone 51.10 acres from Commercial Forest Agriculture (CFA) to Multi-Residential One (MRD1) located on Bear Bluff Rd in Conway (Council Member – Hardee)