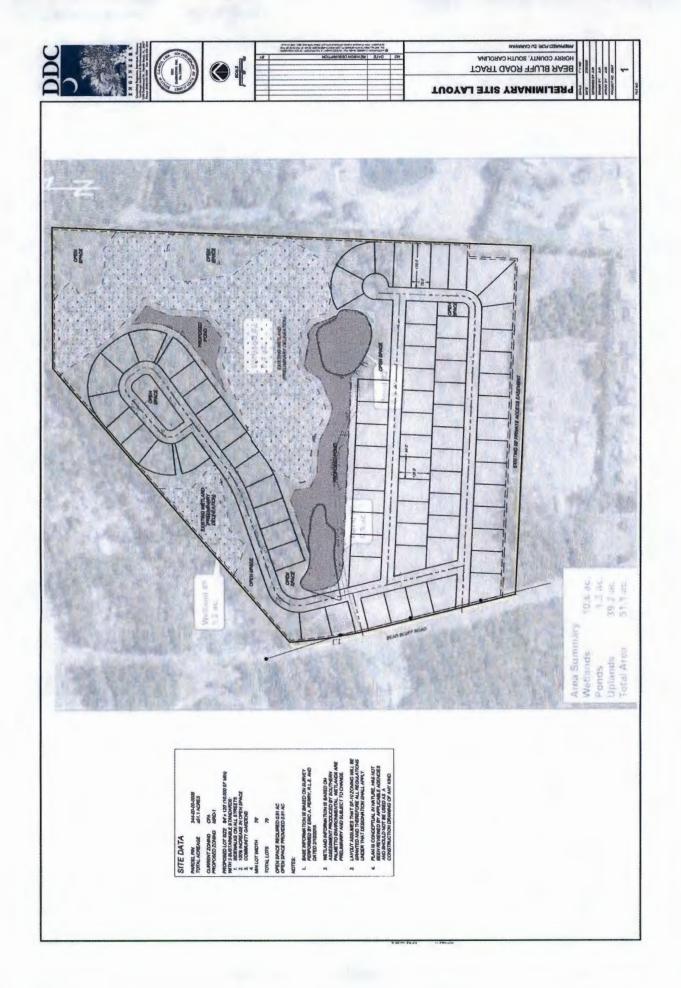

**2020-05-001** - Darrell W & Sandra A Avery – Request to rezone .77 acre from Residential (SF20) to Residential (MSF20) and is located on Horseshoe Cir in Conway (Council Member – Bellamy)

**2020-05-002** - DDC Engineers Inc., agent for Mark Karavan – Request to rezone 51.10 acres from Commercial Forest Agriculture (CFA) to Multi-Residential One (MRD1) located on Bear Bluff Rd in Conway (Council Member – Hardee)