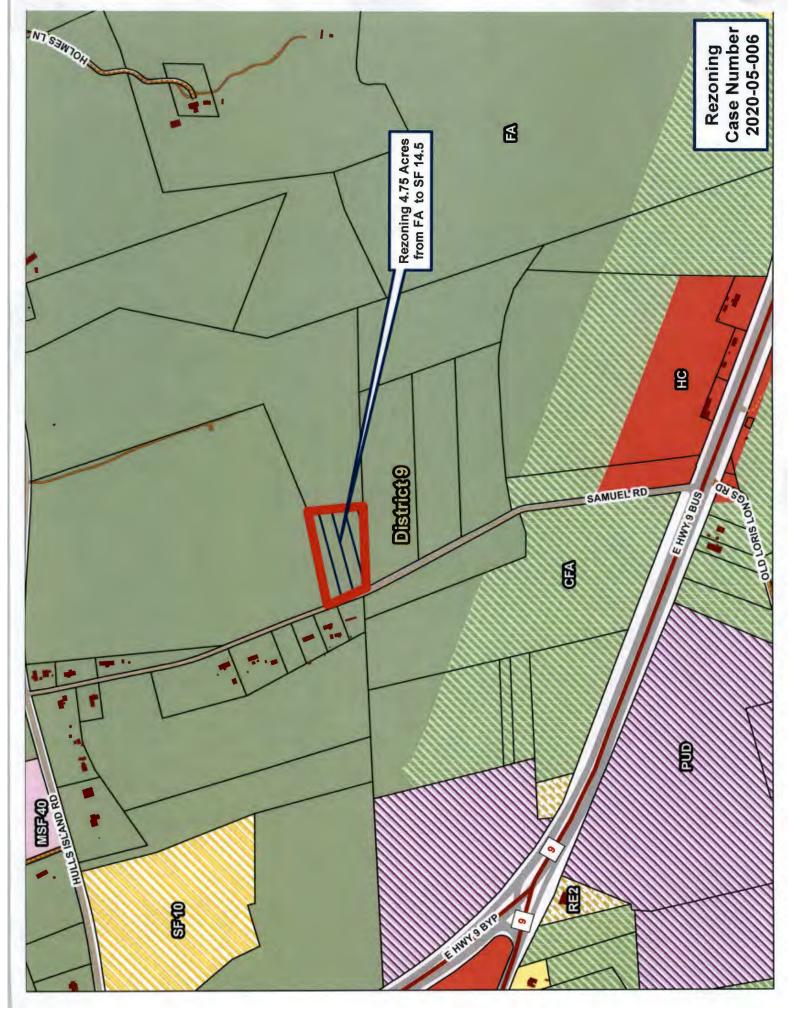

**2020-05-006** – Venture Engineering Inc, agent for Christopher W Holmes – Request to rezone 4.75 acres from Forest Agriculture (FA) to Residential (SF14.5) located off Samuel Rd in Loris (Council Member – Prince)