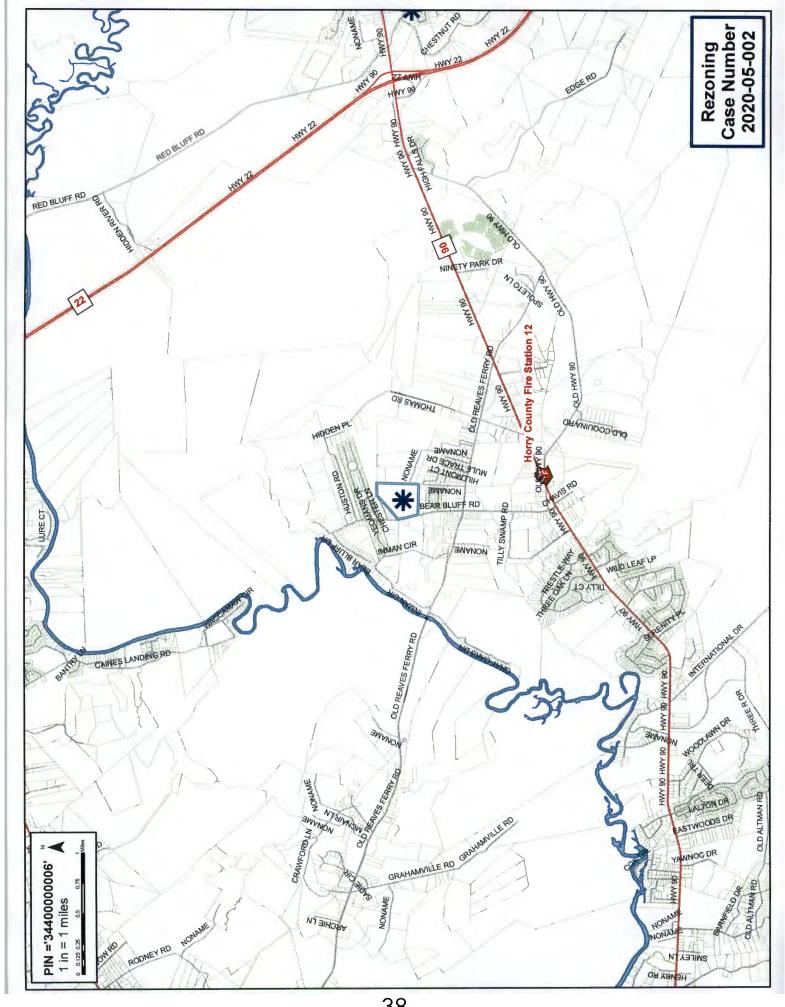

**2020-05-001** - Darrell W & Sandra A Avery – Request to rezone .77 acre from Residential (SF20) to Residential (MSF20) and is located on Horseshoe Cir in Conway (Council Member – Bellamy)

**2020-05-002** - DDC Engineers Inc., agent for Mark Karavan – Request to rezone 51.10 acres from Commercial Forest Agriculture (CFA) to Multi-Residential One (MRD1) located on Bear Bluff Rd in Conway (Council Member – Hardee)