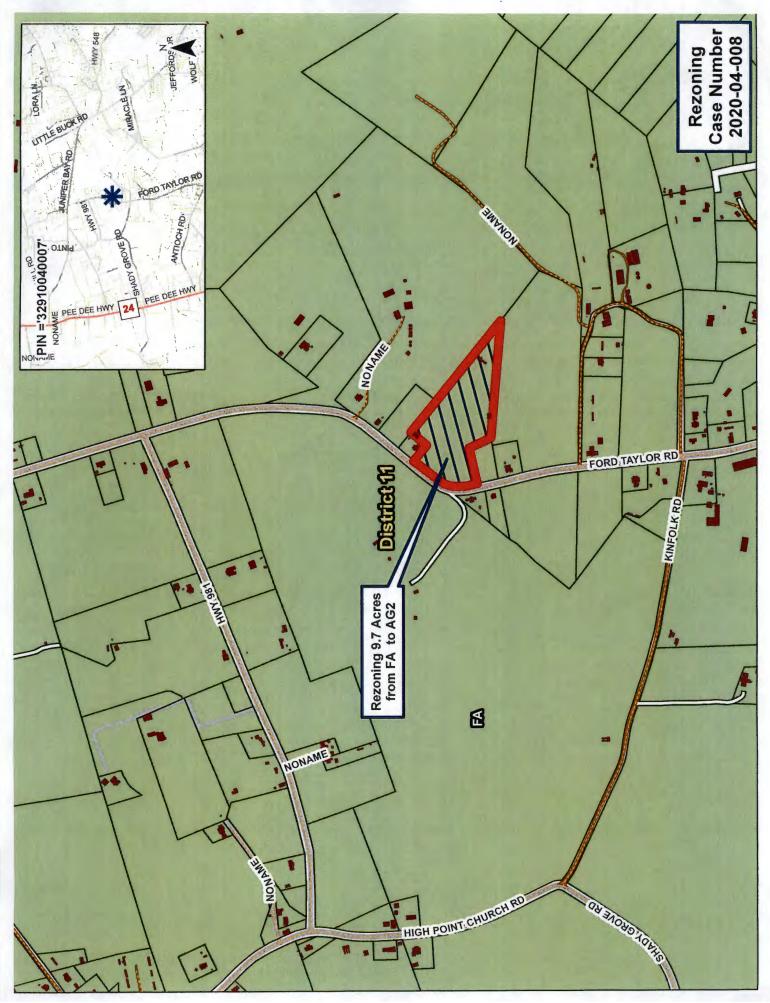

**2020-04-008-** Colby Jenerette, agent for Beth Clarke - Request to rezone 9.7 acres from Forest/Agriculture (FA) to Commercial Agriculture (AG2) located on Ford Taylor Rd in Conway (Council Member - Allen)