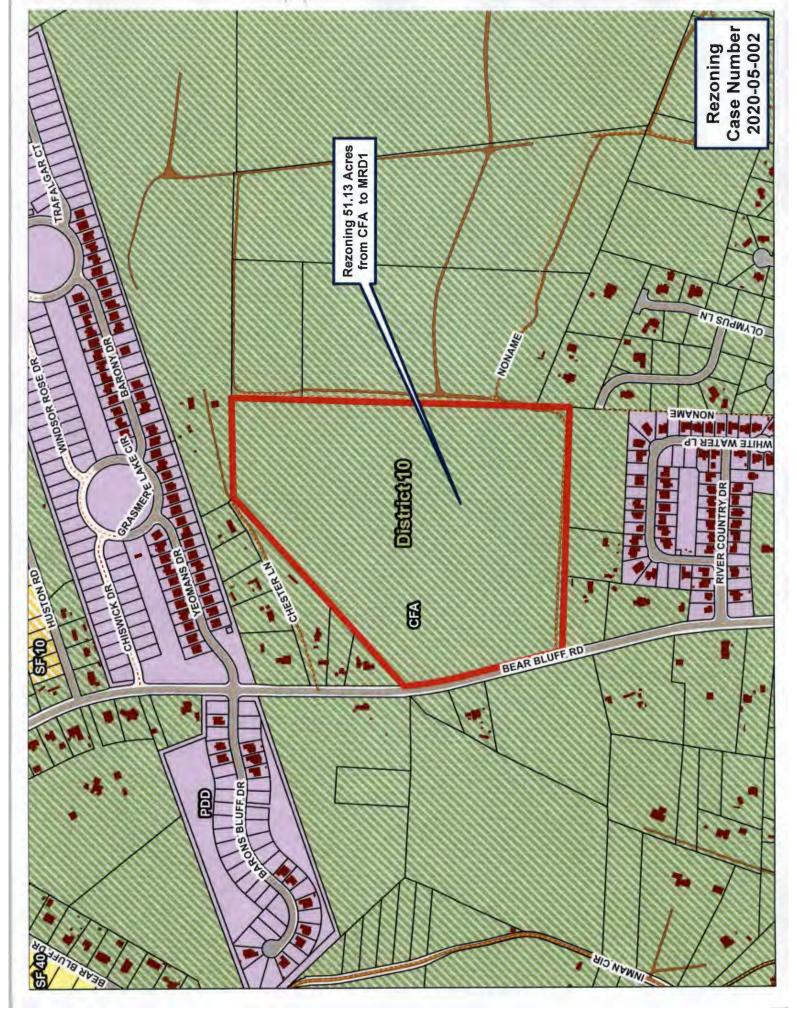

**2020-05-001** - Darrell W & Sandra A Avery – Request to rezone .77 acre from Residential (SF20) to Residential (MSF20) and is located on Horseshoe Cir in Conway (Council Member – Bellamy)

**2020-05-002** - DDC Engineers Inc., agent for Mark Karavan – Request to rezone 51.10 acres from Commercial Forest Agriculture (CFA) to Multi-Residential One (MRD1) located on Bear Bluff Rd in Conway (Council Member – Hardee)