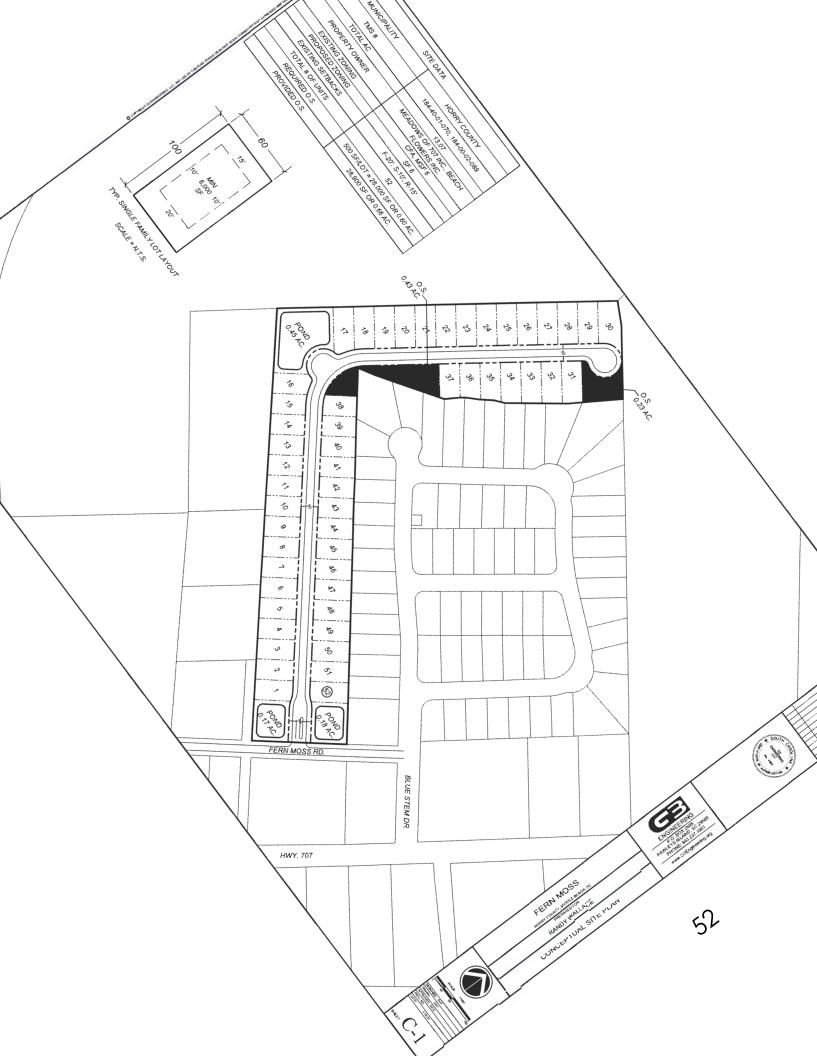

**2020-05-004** - Beach Flowers Inc. - Request to rezone 7.84 acres from Commercial Forest Agriculture (CFA) to Residential (MSF6) located off Hwy 707, on Fern Moss Rd in Myrtle Beach (Council Member – Crawford)

| 6. | 2020-05-004 - Beach Flowers Inc Request to rezone 7.84 acres from Commercial Forest Agriculture (CFA) to Residential (MSF6) located off Hwy 707, on Fern Moss Rd in Myrtle Beach (Council Member – Crawford)                                                         |
|----|----------------------------------------------------------------------------------------------------------------------------------------------------------------------------------------------------------------------------------------------------------------------|
|    | <b>Design Modification</b> – To allow a cul-de-sac greater than 1,800 linear feet                                                                                                                                                                                    |
| 7. | 2020-05-005 - H.B. Springs Co. Real Estate, agent for Carolina Company LLC - Request to rezone 8 acres from Residential (SF6) to Convenience & Auto-related Services (RE3) located at US Bypass 1' at Deerfield Links Dr. in Myrtle Beach (Council Member – Servant) |
| 8. | 2020-05-006 – Venture Engineering Inc., agent for Christopher W Holmes – Request to rezone 4.75 acres from Forest Agriculture (FA) to Residential (SF14.5) located off Samuel Rd in Loris (Council Member – Prince)                                                  |
| B. | Text Amendments                                                                                                                                                                                                                                                      |
| 1. | AN ORDINANCE TO AMEND THE ZONING ORDINANCE OF HORRY COUNTY TO ESTABLISH THE MINING (MG) FLOATING ZONE AND STANDARDS THEREOF 66-70                                                                                                                                    |
| 2. | AN ORDINANCE TO AMEND APPENDIX B, ZONING ARTICLE V SECTION 536, ARTICLE VII SECTION 750, AND ARTICLE XVII OF THE HORRY COUNTY CODE OF ORDINANCES PERTAINING TO THE HORRY COUNTY BOARD OF ARCHITECTURAL REVIEW AND HISTORIC PRESERVATION                              |