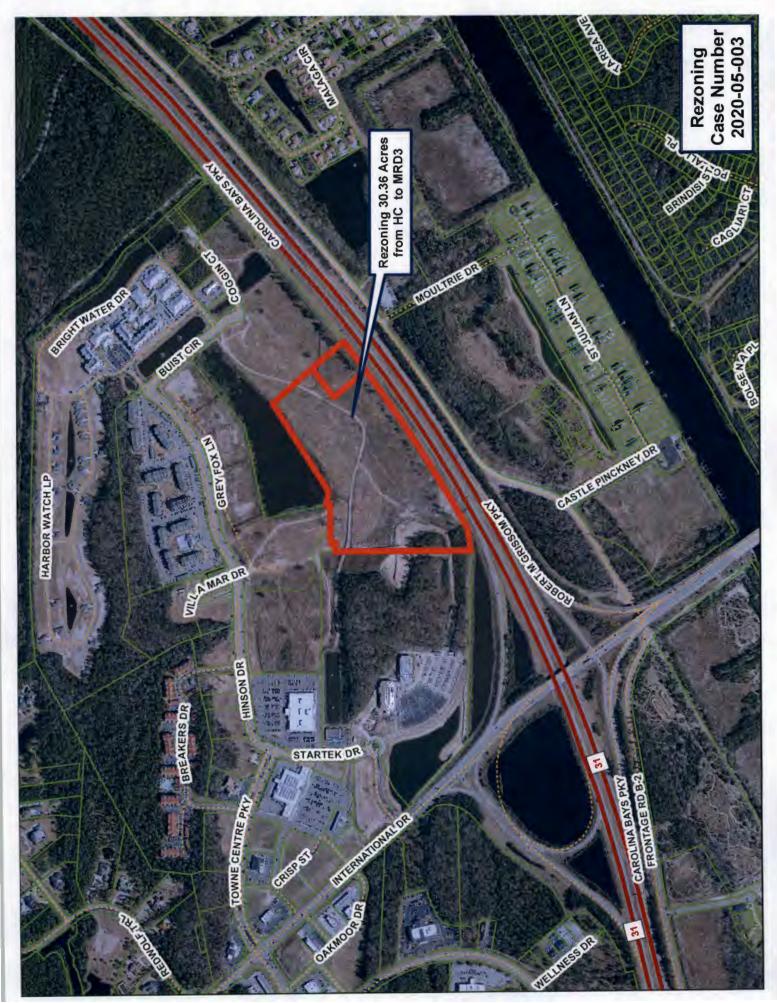

**2020-05-003** - Robert Guyton, agent for International Drive Land Holding Co LLC - Request to rezone 30.36 acres from Highway Commercial (HC) & Resort Commercial (RC) to Multi-Residential Three (MRD3) located at Carolina Towne Centre, between Hinson Dr & SC Hwy 31 in Myrtle Beach (Council Member – Howard)