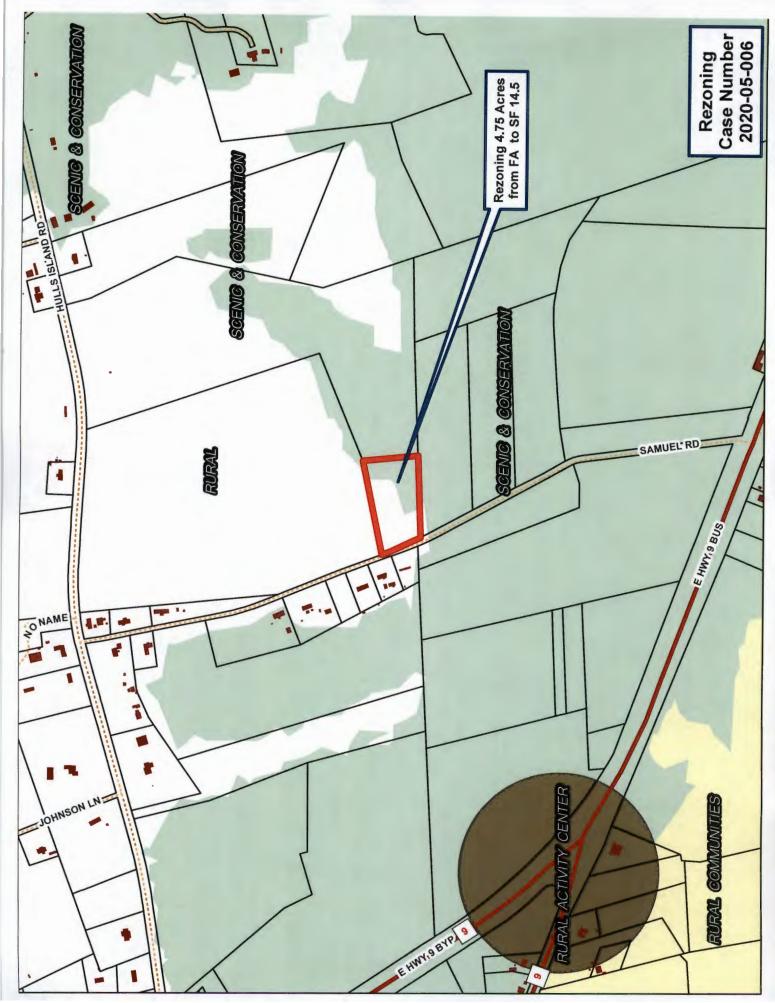

**2020-05-006** – Venture Engineering Inc, agent for Christopher W Holmes – Request to rezone 4.75 acres from Forest Agriculture (FA) to Residential (SF14.5) located off Samuel Rd in Loris (Council Member – Prince)

| 6. | 2020-05-004 - Beach Flowers Inc Request to rezone 7.84 acres from Commercial Forest Agriculture (CFA) to Residential (MSF6) located off Hwy 707, on Fern Moss Rd in Myrtle Beach (Council Member – Crawford)                                                         |
|----|----------------------------------------------------------------------------------------------------------------------------------------------------------------------------------------------------------------------------------------------------------------------|
|    | <b>Design Modification</b> – To allow a cul-de-sac greater than 1,800 linear feet                                                                                                                                                                                    |
| 7. | 2020-05-005 - H.B. Springs Co. Real Estate, agent for Carolina Company LLC - Request to rezone 8 acres from Residential (SF6) to Convenience & Auto-related Services (RE3) located at US Bypass 1' at Deerfield Links Dr. in Myrtle Beach (Council Member – Servant) |
| 8. | 2020-05-006 – Venture Engineering Inc., agent for Christopher W Holmes – Request to rezone 4.75 acres from Forest Agriculture (FA) to Residential (SF14.5) located off Samuel Rd in Loris (Council Member – Prince)                                                  |
| B. | Text Amendments                                                                                                                                                                                                                                                      |
| 1. | AN ORDINANCE TO AMEND THE ZONING ORDINANCE OF HORRY COUNTY TO ESTABLISH THE MINING (MG) FLOATING ZONE AND STANDARDS THEREOF 66-70                                                                                                                                    |
| 2. | AN ORDINANCE TO AMEND APPENDIX B, ZONING ARTICLE V SECTION 536, ARTICLE VII SECTION 750, AND ARTICLE XVII OF THE HORRY COUNTY CODE OF ORDINANCES PERTAINING TO THE HORRY COUNTY BOARD OF ARCHITECTURAL REVIEW AND HISTORIC PRESERVATION                              |

# Committed to Excellence HORRY COUNTY PLANNING COMMISSION WORKSHOP

| 8.    | 2020-05-006 – Venture Engineering Inc, agent for Christopher W Holmes – Request to rezone 4.75 acres from Forest Agriculture (FA) to Residential (SF14.5) located off Samuel Rd in Loris (Council Member – Prince)                      |
|-------|-----------------------------------------------------------------------------------------------------------------------------------------------------------------------------------------------------------------------------------------|
| VII.  | Text Amendments                                                                                                                                                                                                                         |
| 1.    | AN ORDINANCE TO AMEND THE ZONING ORDINANCE OF HORRY COUNTY TO ESTABLISH THE MINING (MG) FLOATING ZONE AND STANDARDS THEREOF66-70                                                                                                        |
| 2.    | AN ORDINANCE TO AMEND APPENDIX B, ZONING ARTICLE V SECTION 536, ARTICLE VII SECTION 750, AND ARTICLE XVII OF THE HORRY COUNTY CODE OF ORDINANCES PERTAINING TO THE HORRY COUNTY BOARD OF ARCHITECTURAL REVIEW AND HISTORIC PRESERVATION |
| VIII. | Adjourn                                                                                                                                                                                                                                 |