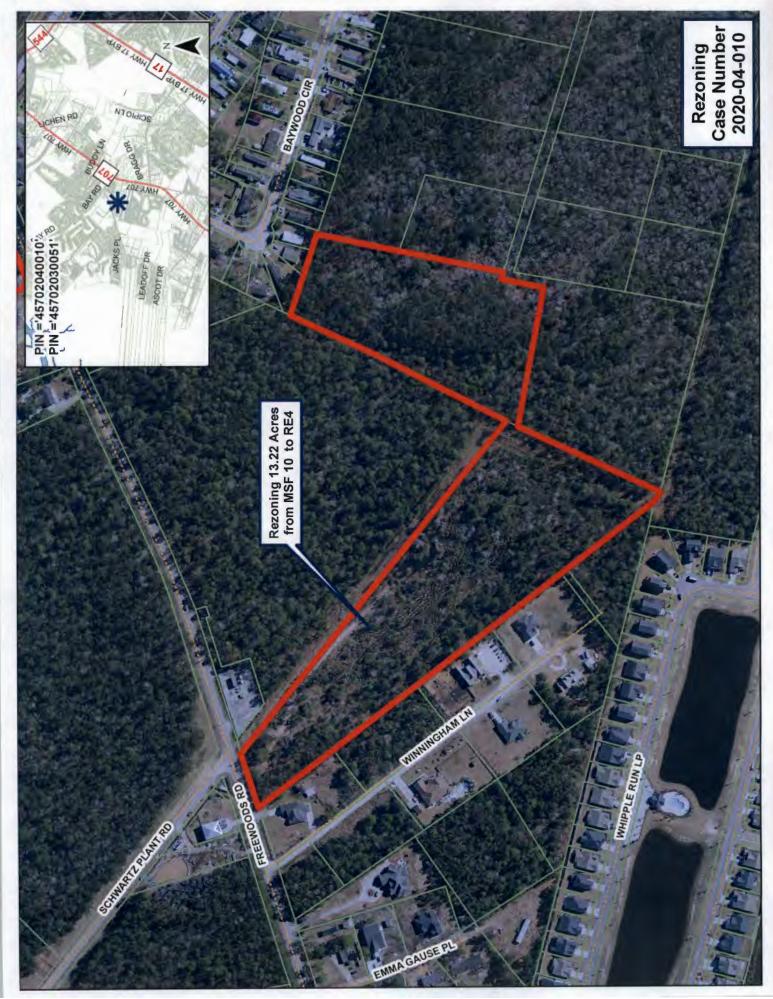

**2020-04-010** - Wright, Worley, Pope, Ekster & Moss, PLLC, agent for Brandon R Guignon – Request to rezone 13.22 acres from Residential (MSF10) to High Bulk Retail (RE4) located on Freewoods Rd in Myrtle Beach. John Danford gave an overview, stating that this property is surrounded by residential and RE4 is mainly used for commercial and does not fit in the future land use map. Kenneth Moss was present to address questions and concerns.

**2020-04-010** - Wright, Worley, Pope, Ekster & Moss, PLLC, agent for Brandon R Guignon – Request to rezone 13.22 acres from Residential (MSF10) to High Bulk Retail (RE4) located on Freewoods Rd in Myrtle Beach. John Danford stated the applicant requested deferral.