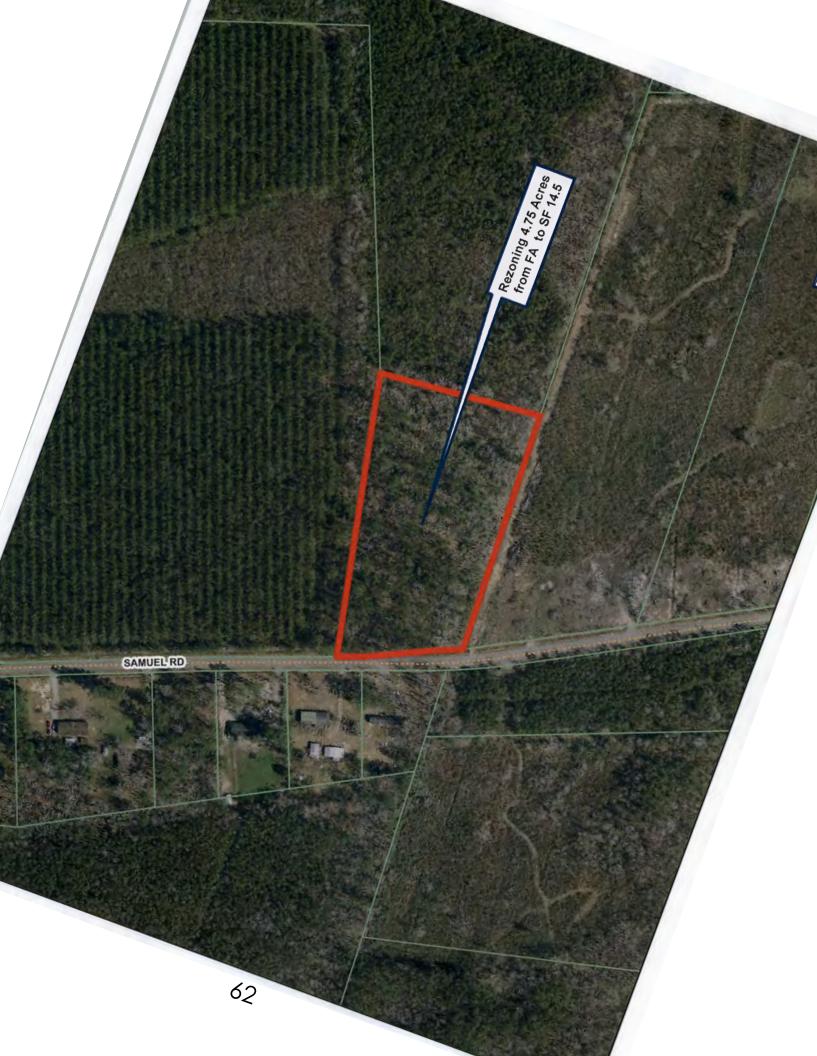

**2020-05-006** – Venture Engineering Inc, agent for Christopher W Holmes – Request to rezone 4.75 acres from Forest Agriculture (FA) to Residential (SF14.5) located off Samuel Rd in Loris (Council Member – Prince)