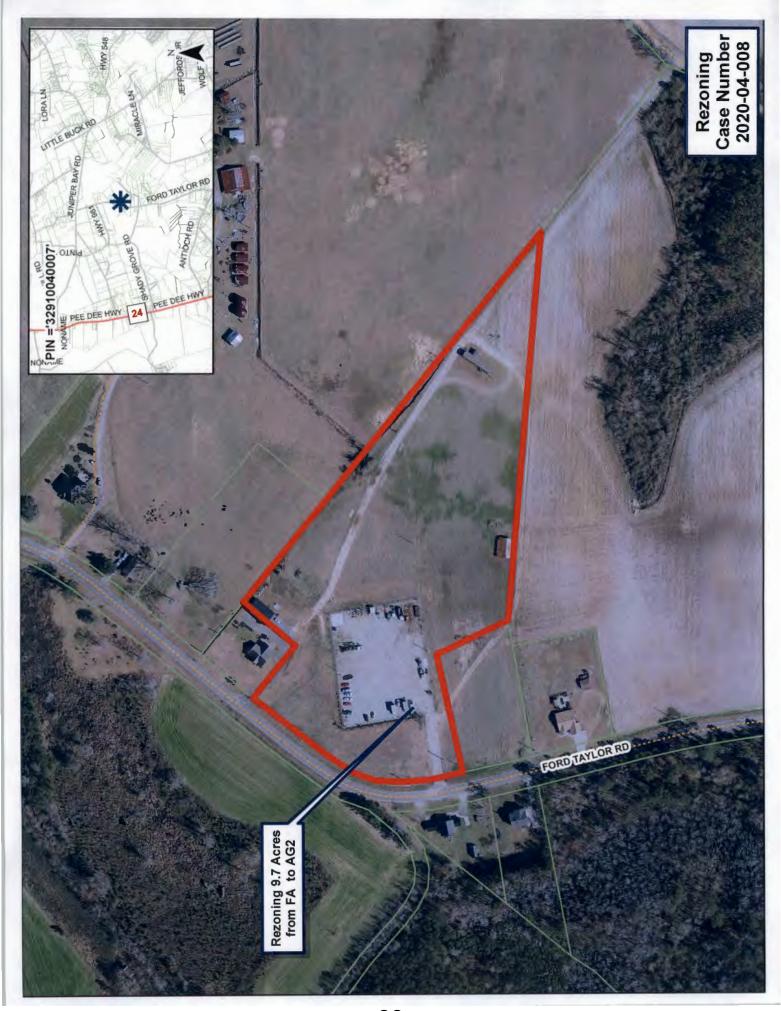

**2020-04-008-** Colby Jenerette, agent for Beth Clarke - Request to rezone 9.7 acres from Forest/Agriculture (FA) to Commercial Agriculture (AG2) located on Ford Taylor Rd in Conway (Council Member - Allen)