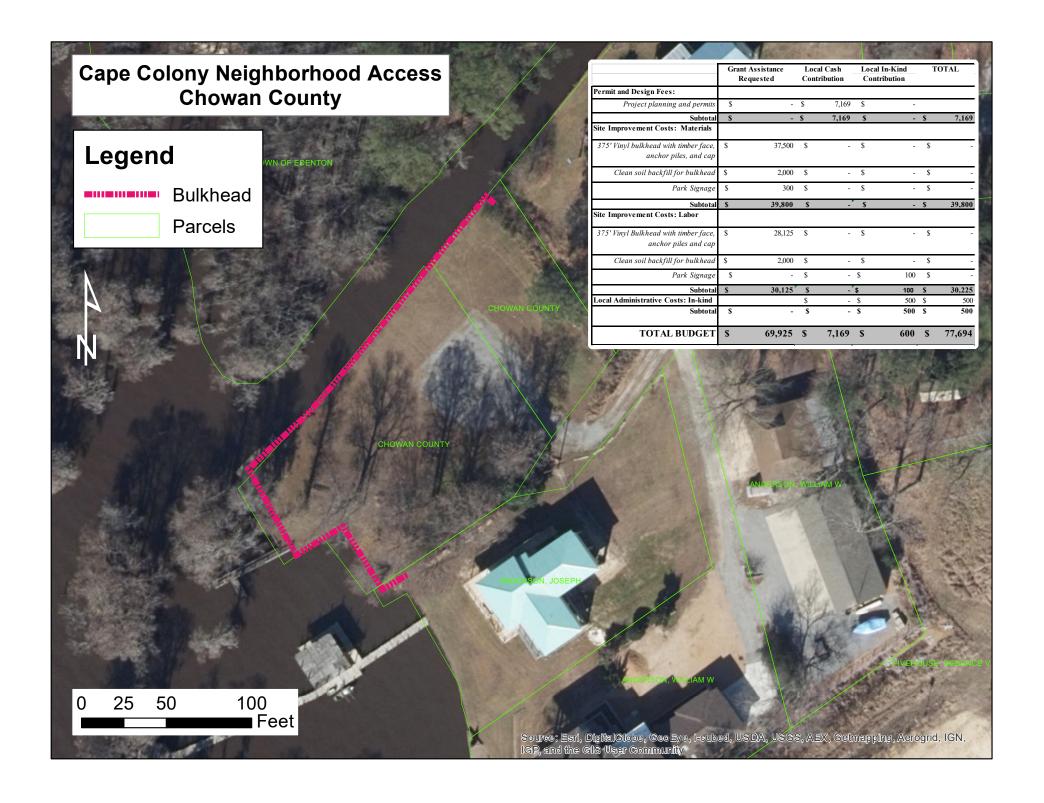

#### 9. Grant Request

Recreation Director Shannon Ray and Mark Powell with Albemarle Resource Conservation District (ARC&D) will provide the Board with a request to apply for grant funds in the amount of \$69,925 for repairs to the bulkhead and removal of the pier at Cape Colony Park. The grant requires a County match of \$7,169.