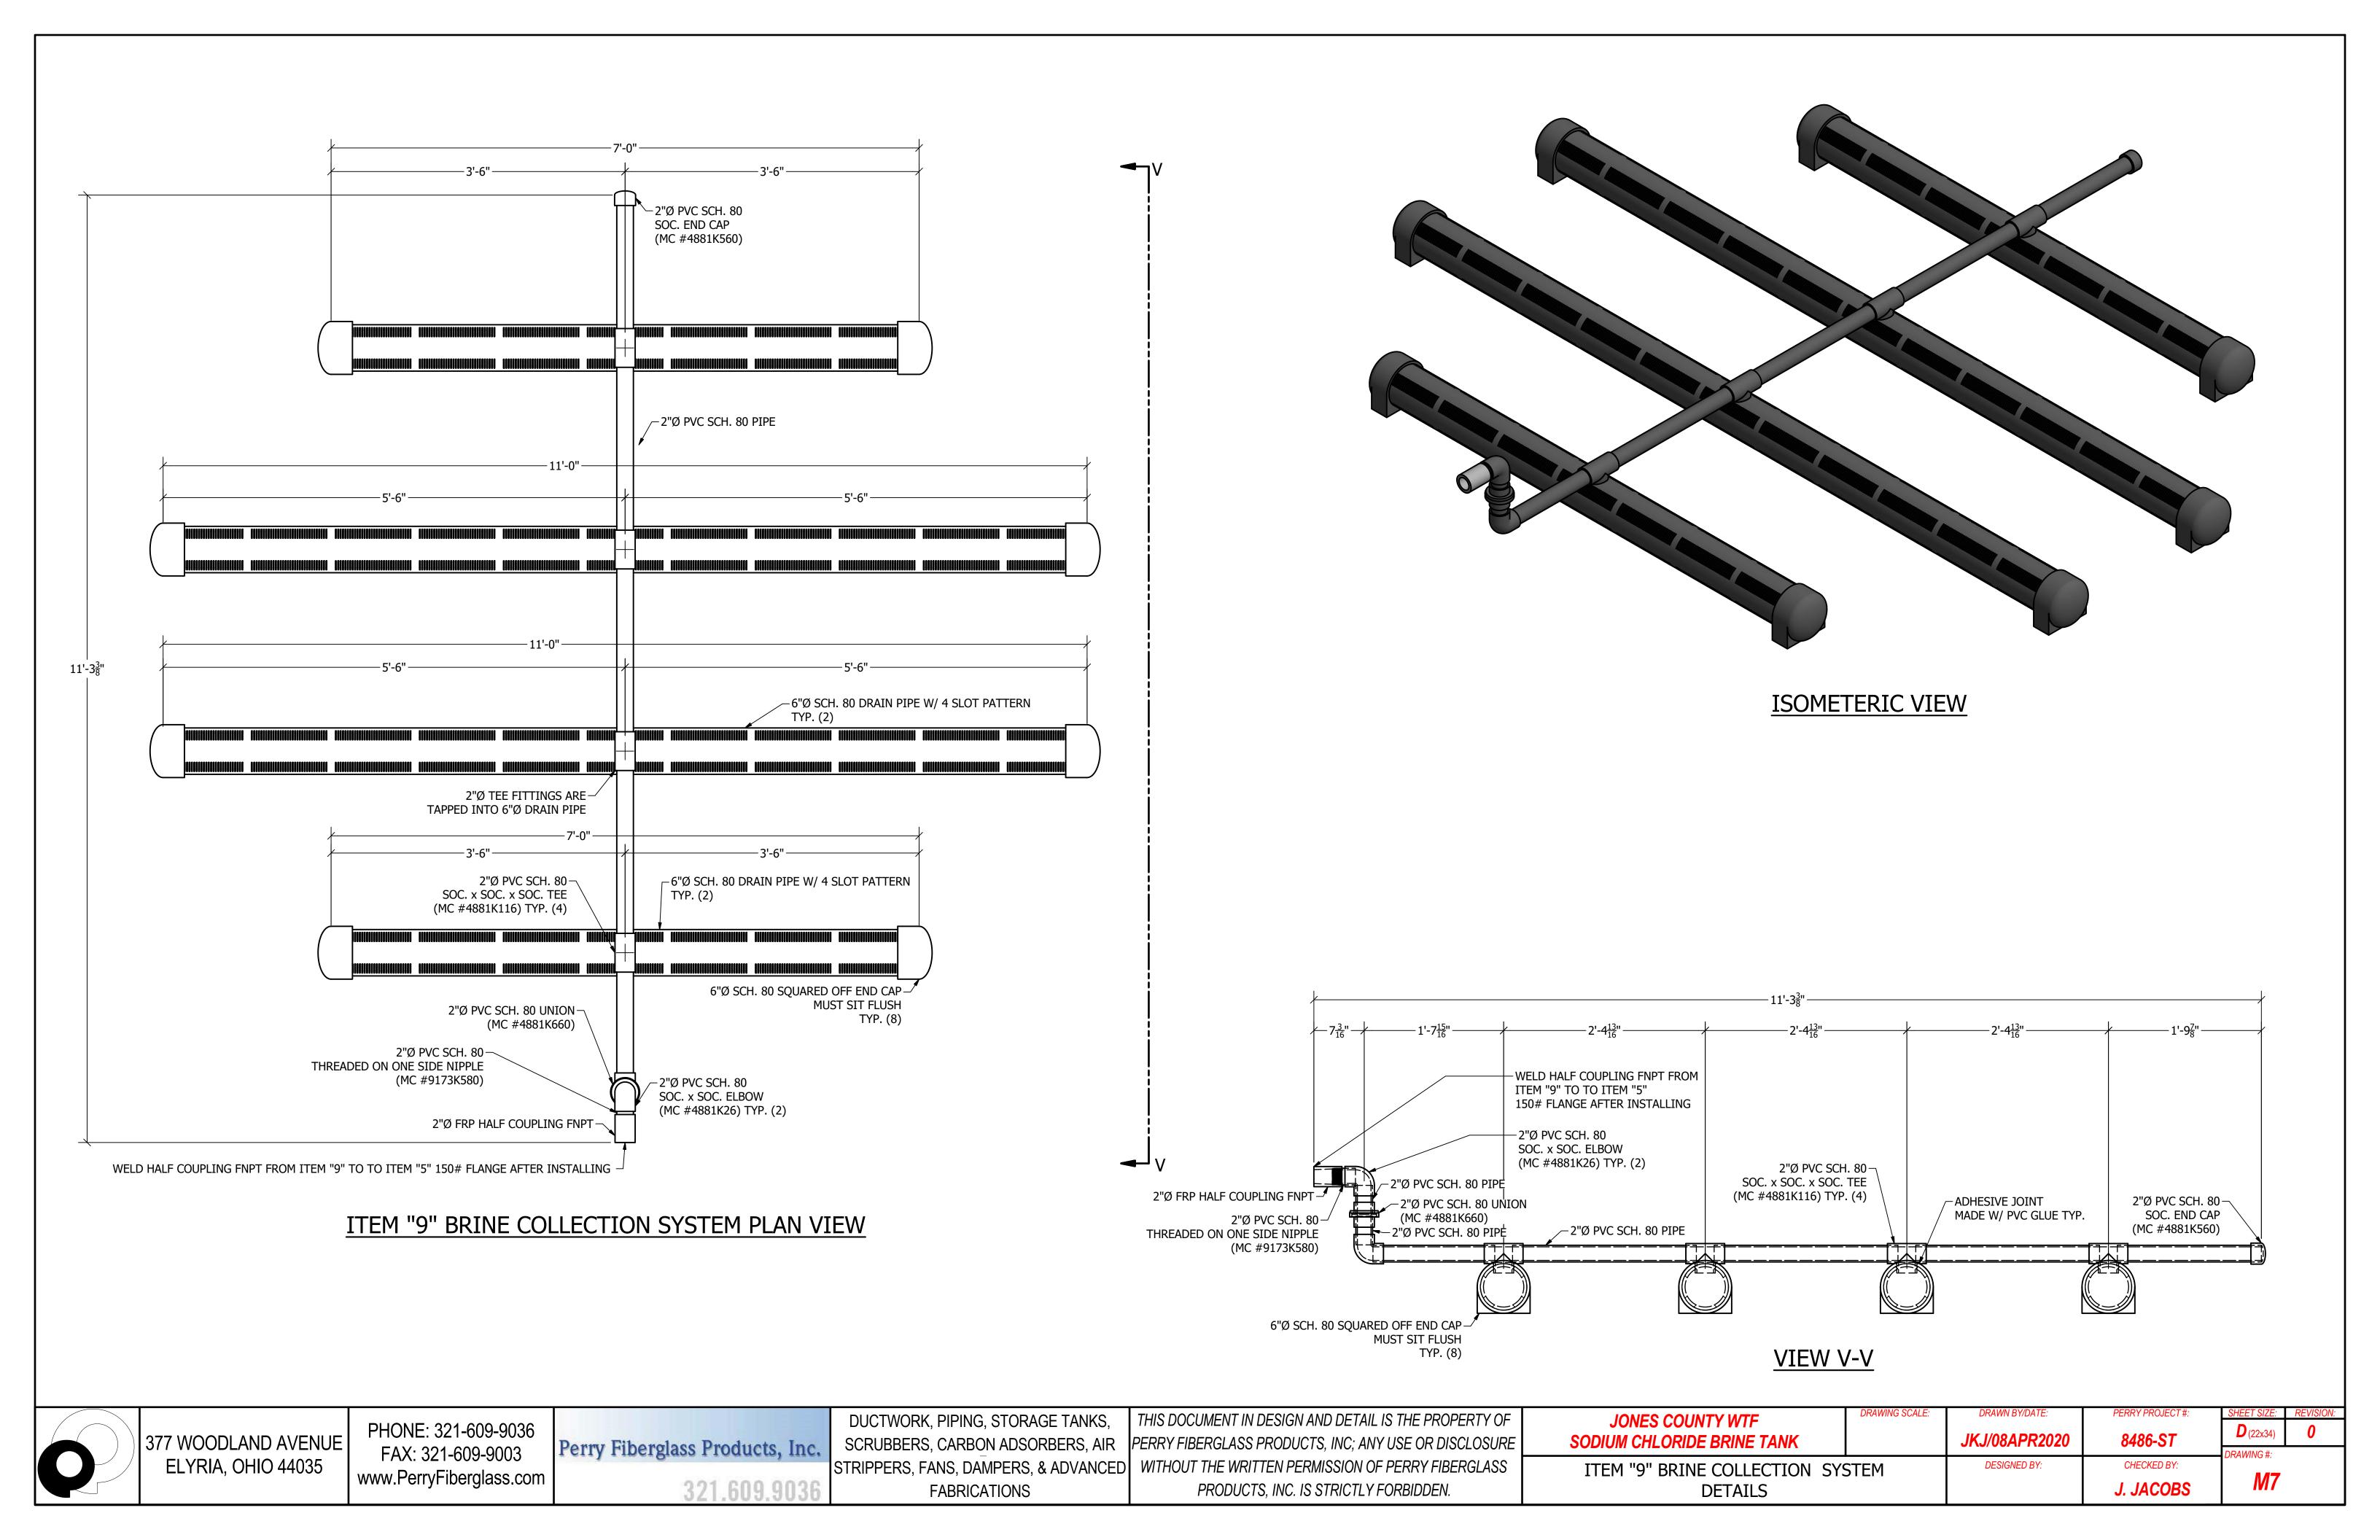

| M4                          |           |
| LII TING LOG DETAILS      |                |                      | J. JACOBS       | IVI <del>4</del>            |           |
|                           |                |                      |                 |                             |           |





ITEM "13" 316 S.S. HOLD DOWN LUG OVERWIND DETAIL



ELYRIA, OHIO 44035

www.PerryFiberglass.com

**FABRICATIONS** 

THIS DOCUMENT IN DESIGN AND DETAIL IS THE PROPERTY OF PERRY FIBERGLASS PRODUCTS, INC; ANY USE OR DISCLOSURE STRIPPERS, FANS, DAMPERS, & ADVANCED WITHOUT THE WRITTEN PERMISSION OF PERRY FIBERGLASS PRODUCTS, INC. IS STRICTLY FORBIDDEN.

**JONES COUNTY WTF** JKJ/08APR2020 8486-ST SODIUM CHLORIDE BRINE TANK CHECKED BY: DESIGNED BY: HOLD DOWN LUG DETAILS J. JACOBS









FLG. I.D.=1"Ø FLG. O.D.= $4\frac{1}{4}$ "Ø B.C.= $3\frac{1}{8}$ "Ø  $5\frac{1}{8}$ "Ø BOLT HOLES (4)

# ITEM "11" DRILLING PATTERN DETAIL



FLG. I.D.=2" $\emptyset$ FLG. O.D.= $6\frac{1}{2}$ " $\emptyset$ B.C.= $4\frac{3}{4}$ " $\emptyset$   $\frac{3}{4}$ " $\emptyset$  BOLT HOLES (4) ITEM "5" DRILLING PATTERN DETAIL



FLG. I.D.=3" $\emptyset$ FLG. O.D.=8" $\emptyset$ B.C.=6" $\emptyset$ 3/4" $\emptyset$  BOLT HOLES (4)

# ITEM "12" DRILLING PATTERN DETAIL



ITEM "3" DRILLING PATTERN DETAIL



ITEM "2" DRILLING PATTERN DETAIL



| IONES COUNTY MATE                           | DRAWING SCALE: | DRAWN BY/DATE: | PERRY PROJECT#: | SHEET SIZE:      | REVISION: |
|---------------------------------------------|----------------|----------------|-----------------|------------------|-------