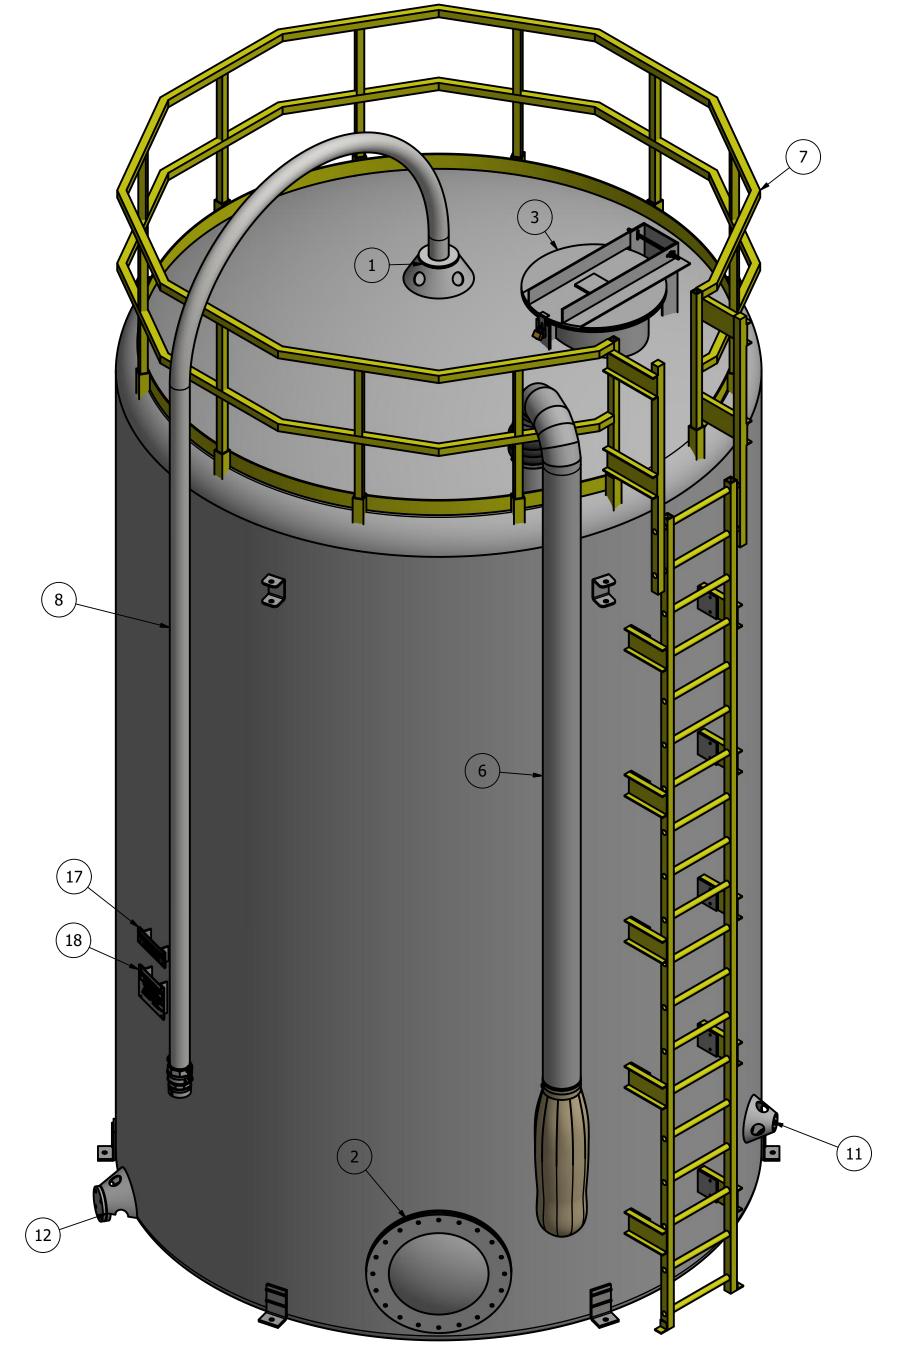

### **QUOTATION**

September 2, 2020

**QUOTE#** WDG090220.02

TO: **Chowan Water** 1608 Virginia Road Edenton, NC 27932

Attn: David Tawes Ph#: 252-482-2627

Email: David.tawes@chowan.nc.gov

REFERENCE: Brine Tank

| Quantity D                                                                           | Description                                                                                                                                                                                                                                                                                                                                                                                                                                                                                                                                                                                                                                                                                                                                                                                                                                                                                                                                                                                                                                                                                                                                                                                                                                                                                                                                                                                                                                                                                                                                                                                                                                                                                                                                                                                                                                                                                                                                                                                                                                                                                                                   | Unit Price  | Ext. Price  |
|--------------------------------------------------------------------------------------|-------------------------------------------------------------------------------------------------------------------------------------------------------------------------------------------------------------------------------------------------------------------------------------------------------------------------------------------------------------------------------------------------------------------------------------------------------------------------------------------------------------------------------------------------------------------------------------------------------------------------------------------------------------------------------------------------------------------------------------------------------------------------------------------------------------------------------------------------------------------------------------------------------------------------------------------------------------------------------------------------------------------------------------------------------------------------------------------------------------------------------------------------------------------------------------------------------------------------------------------------------------------------------------------------------------------------------------------------------------------------------------------------------------------------------------------------------------------------------------------------------------------------------------------------------------------------------------------------------------------------------------------------------------------------------------------------------------------------------------------------------------------------------------------------------------------------------------------------------------------------------------------------------------------------------------------------------------------------------------------------------------------------------------------------------------------------------------------------------------------------------|-------------|-------------|
| D-5                                                                                  | Chemical Environment: Saturated Brine Specific Gravity / Max Temperature: 1.3 Design / 160° F Corrosion Barrier: Isophthalic Polyester with C-Veil Structural Wall & Exterior: Isophthalic Polyester Pressure / Vacuum: Atmospheric Wind / Seismic Zone: NA / NA Design / Specification: Fabricated to Meet Applicable Sections of ASTM 3299                                                                                                                                                                                                                                                                                                                                                                                                                                                                                                                                                                                                                                                                                                                                                                                                                                                                                                                                                                                                                                                                                                                                                                                                                                                                                                                                                                                                                                                                                                                                                                                                                                                                                                                                                                                  |             |             |
| 1 EA 1.0 top 1.0 1.0 2.0 1.0 1.0 bra 1.0 Kai 1.0 1.0 1.0 1.0 1.0 int gus 1.0 5.0 4.0 | 0 25 Ton Brinemaker / salt saturator wth the following components: 0 FBDT - 12'-0" dia. X 12'-0" ht. vertical fiberglass tank / flat bottom / dome p 0 Pigmented (white) exterior with UV inhibitors 0 Post cure and rinse 0 1" FNPT half coupling (liquid level connections) 0 3" conical gusseted siphon flange (drain) 0 1½" polyethylene water spray ring with adaptor and tee / FRP support ackets and 1½"FNPT full coupling (water inlet) 0 4" type 304 SS pneumatic fill line with ¾" water injection port / aluminum imlock adaptor / cap and top center mounting flange 0 8" u-type vent with flex boot / PVC down pipe / polyester dust bag / clamps in the first part of | \$35,800.00 | \$35,800.00 |