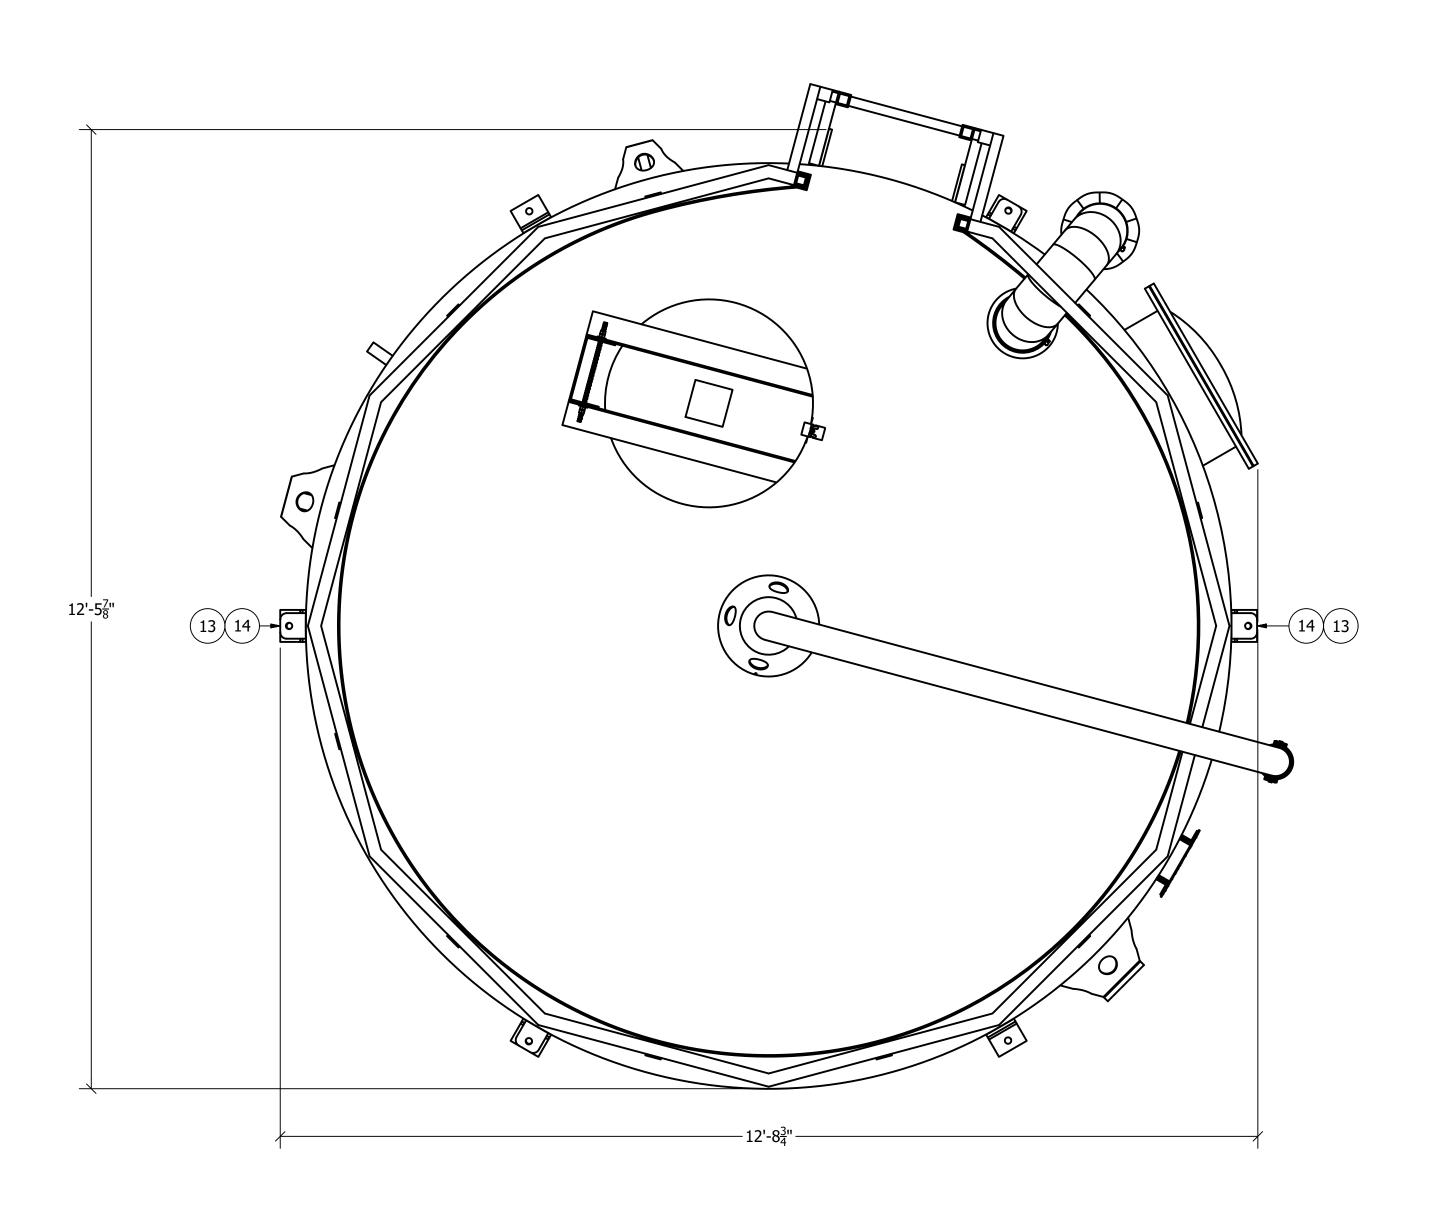

### **QUOTATION**

September 2, 2020

**QUOTE#** WDG090220.02

TO: **Chowan Water** 1608 Virginia Road Edenton, NC 27932

Attn: David Tawes Ph#: 252-482-2627

Email: David.tawes@chowan.nc.gov

REFERENCE: Brine Tank

| Quantity D                                                                           | Description                                                                                                                                                                                                                                                                                                                                                                                                                                                                                                                                                                                                                                                                                                                                                                                                                                                                                                                                                                                                                                                                                                                                                                                                                                                                                                                                                                                                                                                                                                                                                                                                                                                                                                                                                                                                                                                                                                                                                                                                                                                                                                                   | Unit Price  | Ext. Price  |
|--------------------------------------------------------------------------------------|-------------------------------------------------------------------------------------------------------------------------------------------------------------------------------------------------------------------------------------------------------------------------------------------------------------------------------------------------------------------------------------------------------------------------------------------------------------------------------------------------------------------------------------------------------------------------------------------------------------------------------------------------------------------------------------------------------------------------------------------------------------------------------------------------------------------------------------------------------------------------------------------------------------------------------------------------------------------------------------------------------------------------------------------------------------------------------------------------------------------------------------------------------------------------------------------------------------------------------------------------------------------------------------------------------------------------------------------------------------------------------------------------------------------------------------------------------------------------------------------------------------------------------------------------------------------------------------------------------------------------------------------------------------------------------------------------------------------------------------------------------------------------------------------------------------------------------------------------------------------------------------------------------------------------------------------------------------------------------------------------------------------------------------------------------------------------------------------------------------------------------|-------------|-------------|
| D-5                                                                                  | Chemical Environment: Saturated Brine Specific Gravity / Max Temperature: 1.3 Design / 160° F Corrosion Barrier: Isophthalic Polyester with C-Veil Structural Wall & Exterior: Isophthalic Polyester Pressure / Vacuum: Atmospheric Wind / Seismic Zone: NA / NA Design / Specification: Fabricated to Meet Applicable Sections of ASTM 3299                                                                                                                                                                                                                                                                                                                                                                                                                                                                                                                                                                                                                                                                                                                                                                                                                                                                                                                                                                                                                                                                                                                                                                                                                                                                                                                                                                                                                                                                                                                                                                                                                                                                                                                                                                                  |             |             |
| 1 EA 1.0 top 1.0 1.0 2.0 1.0 1.0 bra 1.0 Kai 1.0 1.0 1.0 1.0 1.0 int gus 1.0 5.0 4.0 | 0 25 Ton Brinemaker / salt saturator wth the following components: 0 FBDT - 12'-0" dia. X 12'-0" ht. vertical fiberglass tank / flat bottom / dome p 0 Pigmented (white) exterior with UV inhibitors 0 Post cure and rinse 0 1" FNPT half coupling (liquid level connections) 0 3" conical gusseted siphon flange (drain) 0 1½" polyethylene water spray ring with adaptor and tee / FRP support ackets and 1½"FNPT full coupling (water inlet) 0 4" type 304 SS pneumatic fill line with ¾" water injection port / aluminum imlock adaptor / cap and top center mounting flange 0 8" u-type vent with flex boot / PVC down pipe / polyester dust bag / clamps in the first part of | \$35,800.00 | \$35,800.00 |