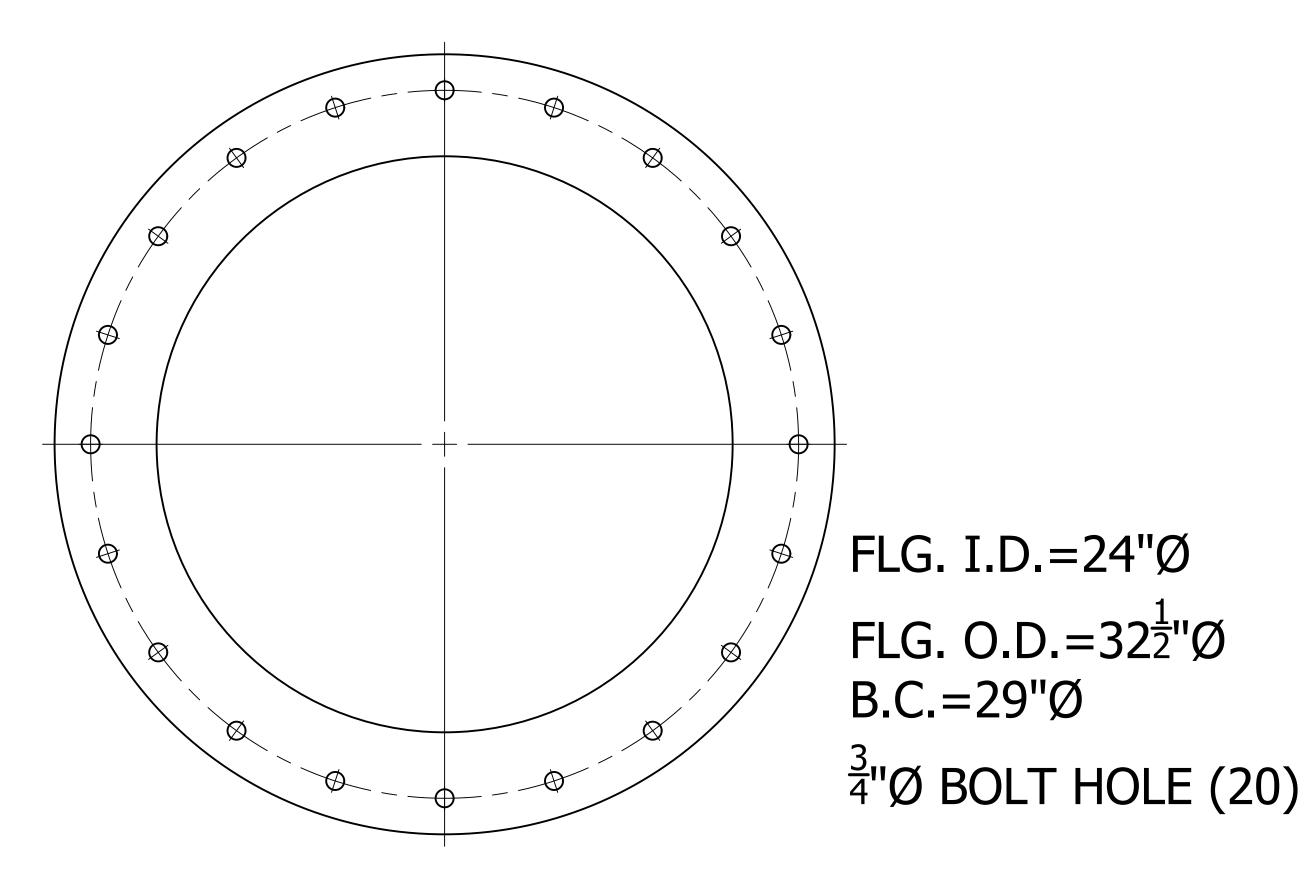

### **QUOTATION**

September 2, 2020

**QUOTE#** WDG090220.02

TO: **Chowan Water** 1608 Virginia Road Edenton, NC 27932

Attn: David Tawes Ph#: 252-482-2627

Email: David.tawes@chowan.nc.gov

REFERENCE: Brine Tank

| Quantity D                                                                           | Description                                                                                                                                                                                                                                                                                                                                                                                                                                                                                                                                                                                                                                                                                                                                                                                                                                                                                                                                                                                                                                                                                                                                                                                                                                                                                                                                                                                                                                                                                                                                                                                                                                                                                                                                                                                                                                                                                                                                                                                                                                                                                                                   | Unit Price  | Ext. Price  |
|--------------------------------------------------------------------------------------|-------------------------------------------------------------------------------------------------------------------------------------------------------------------------------------------------------------------------------------------------------------------------------------------------------------------------------------------------------------------------------------------------------------------------------------------------------------------------------------------------------------------------------------------------------------------------------------------------------------------------------------------------------------------------------------------------------------------------------------------------------------------------------------------------------------------------------------------------------------------------------------------------------------------------------------------------------------------------------------------------------------------------------------------------------------------------------------------------------------------------------------------------------------------------------------------------------------------------------------------------------------------------------------------------------------------------------------------------------------------------------------------------------------------------------------------------------------------------------------------------------------------------------------------------------------------------------------------------------------------------------------------------------------------------------------------------------------------------------------------------------------------------------------------------------------------------------------------------------------------------------------------------------------------------------------------------------------------------------------------------------------------------------------------------------------------------------------------------------------------------------|-------------|-------------|
| D-5                                                                                  | Chemical Environment: Saturated Brine Specific Gravity / Max Temperature: 1.3 Design / 160° F Corrosion Barrier: Isophthalic Polyester with C-Veil Structural Wall & Exterior: Isophthalic Polyester Pressure / Vacuum: Atmospheric Wind / Seismic Zone: NA / NA Design / Specification: Fabricated to Meet Applicable Sections of ASTM 3299                                                                                                                                                                                                                                                                                                                                                                                                                                                                                                                                                                                                                                                                                                                                                                                                                                                                                                                                                                                                                                                                                                                                                                                                                                                                                                                                                                                                                                                                                                                                                                                                                                                                                                                                                                                  |             |             |
| 1 EA 1.0 top 1.0 1.0 2.0 1.0 1.0 bra 1.0 Kai 1.0 1.0 1.0 1.0 1.0 int gus 1.0 5.0 4.0 | 0 25 Ton Brinemaker / salt saturator wth the following components: 0 FBDT - 12'-0" dia. X 12'-0" ht. vertical fiberglass tank / flat bottom / dome p 0 Pigmented (white) exterior with UV inhibitors 0 Post cure and rinse 0 1" FNPT half coupling (liquid level connections) 0 3" conical gusseted siphon flange (drain) 0 1½" polyethylene water spray ring with adaptor and tee / FRP support ackets and 1½"FNPT full coupling (water inlet) 0 4" type 304 SS pneumatic fill line with ¾" water injection port / aluminum imlock adaptor / cap and top center mounting flange 0 8" u-type vent with flex boot / PVC down pipe / polyester dust bag / clamps in the first part of | \$35,800.00 | \$35,800.00 |