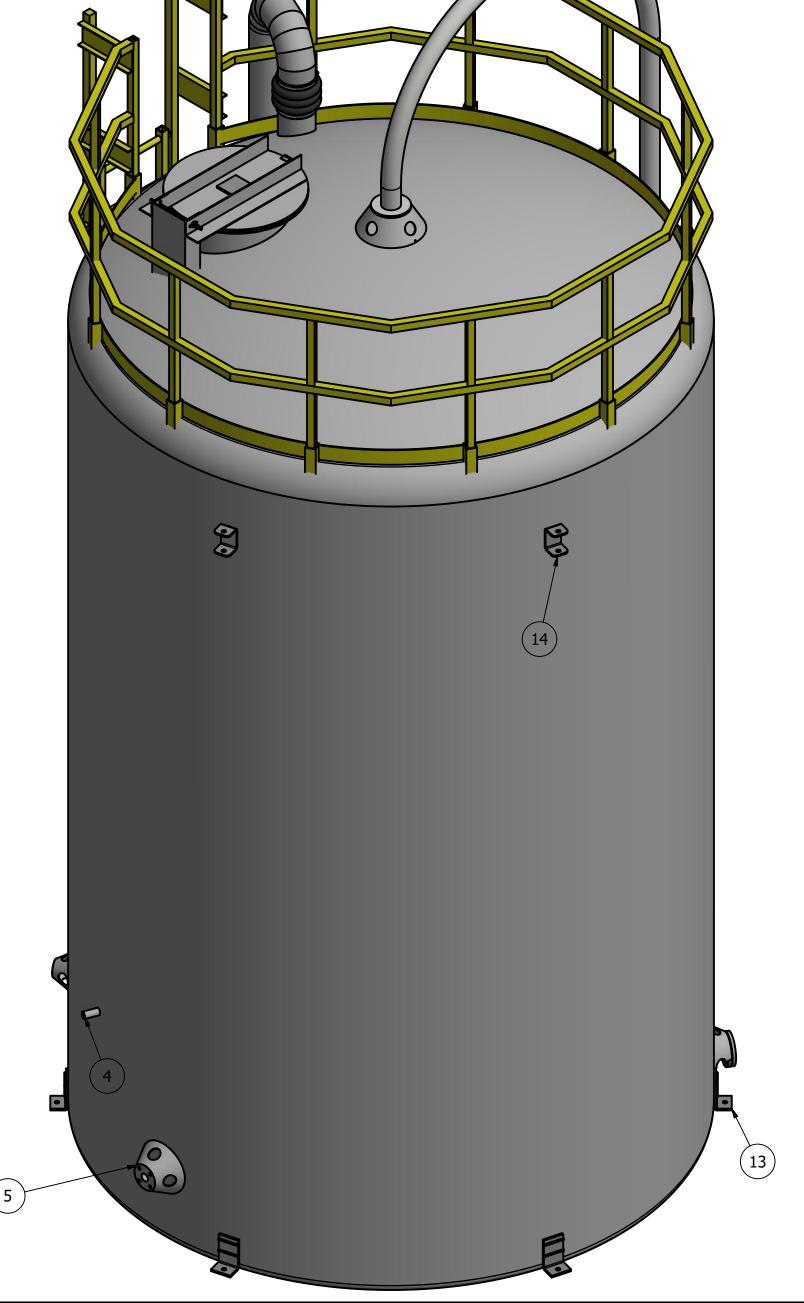

### **QUOTATION**

September 2, 2020

**QUOTE#** WDG090220.02

TO: **Chowan Water** 1608 Virginia Road Edenton, NC 27932

Attn: David Tawes Ph#: 252-482-2627

Email: David.tawes@chowan.nc.gov

REFERENCE: Brine Tank

| Quantity D                                                                           | Description                                                                                                                                                                                                                                                                                                                                                                                                                                                                                                                                                                                                                                                                                                                                                                                                                                                                                                                                                                                                                                                                                                                                                                                                                                                                                                                                                                                                                                                                                                                                                                                                                                                                                                                                                                                                                                                                                                                                                                                                                                                                                                                   | Unit Price  | Ext. Price  |
|--------------------------------------------------------------------------------------|-------------------------------------------------------------------------------------------------------------------------------------------------------------------------------------------------------------------------------------------------------------------------------------------------------------------------------------------------------------------------------------------------------------------------------------------------------------------------------------------------------------------------------------------------------------------------------------------------------------------------------------------------------------------------------------------------------------------------------------------------------------------------------------------------------------------------------------------------------------------------------------------------------------------------------------------------------------------------------------------------------------------------------------------------------------------------------------------------------------------------------------------------------------------------------------------------------------------------------------------------------------------------------------------------------------------------------------------------------------------------------------------------------------------------------------------------------------------------------------------------------------------------------------------------------------------------------------------------------------------------------------------------------------------------------------------------------------------------------------------------------------------------------------------------------------------------------------------------------------------------------------------------------------------------------------------------------------------------------------------------------------------------------------------------------------------------------------------------------------------------------|-------------|-------------|
| D-5                                                                                  | Chemical Environment: Saturated Brine Specific Gravity / Max Temperature: 1.3 Design / 160° F Corrosion Barrier: Isophthalic Polyester with C-Veil Structural Wall & Exterior: Isophthalic Polyester Pressure / Vacuum: Atmospheric Wind / Seismic Zone: NA / NA Design / Specification: Fabricated to Meet Applicable Sections of ASTM 3299                                                                                                                                                                                                                                                                                                                                                                                                                                                                                                                                                                                                                                                                                                                                                                                                                                                                                                                                                                                                                                                                                                                                                                                                                                                                                                                                                                                                                                                                                                                                                                                                                                                                                                                                                                                  |             |             |
| 1 EA 1.0 top 1.0 1.0 2.0 1.0 1.0 bra 1.0 Kai 1.0 1.0 1.0 1.0 1.0 int gus 1.0 5.0 4.0 | 0 25 Ton Brinemaker / salt saturator wth the following components: 0 FBDT - 12'-0" dia. X 12'-0" ht. vertical fiberglass tank / flat bottom / dome p 0 Pigmented (white) exterior with UV inhibitors 0 Post cure and rinse 0 1" FNPT half coupling (liquid level connections) 0 3" conical gusseted siphon flange (drain) 0 1½" polyethylene water spray ring with adaptor and tee / FRP support ackets and 1½"FNPT full coupling (water inlet) 0 4" type 304 SS pneumatic fill line with ¾" water injection port / aluminum imlock adaptor / cap and top center mounting flange 0 8" u-type vent with flex boot / PVC down pipe / polyester dust bag / clamps in the first part of | \$35,800.00 | \$35,800.00 |