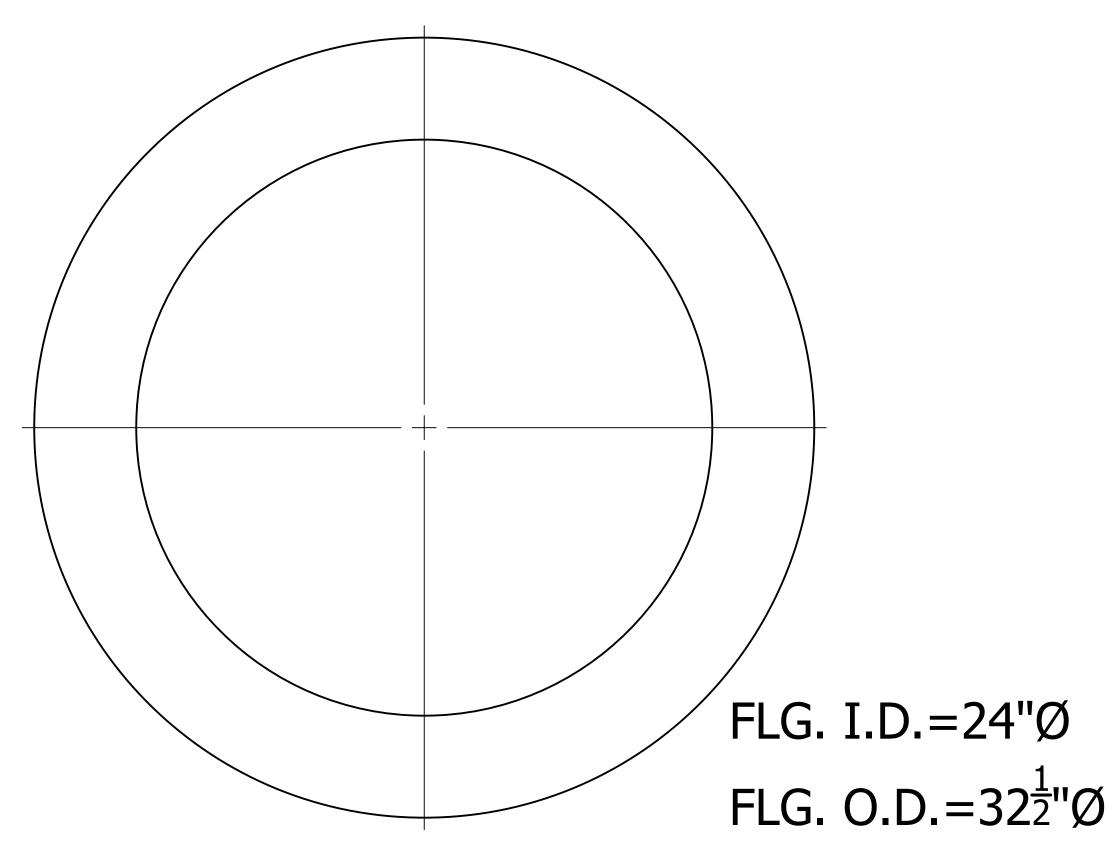

### **QUOTATION**

September 2, 2020

**QUOTE#** WDG090220.02

TO: **Chowan Water** 1608 Virginia Road Edenton, NC 27932

Attn: David Tawes Ph#: 252-482-2627

Email: David.tawes@chowan.nc.gov

REFERENCE: Brine Tank

| Quantity D                                                                           | Description                                                                                                                                                                                                                                                                                                                                                                                                                                                                                                                                                                                                                                                                                                                                                                                                                                                                                                                                                                                                                                                                                                                                                                                                                                                                                                                                                                                                                                                                                                                                                                                                                                                                                                                                                                                                                                                                                                                                                                                                                                                                                                                   | Unit Price  | Ext. Price  |
|--------------------------------------------------------------------------------------|-------------------------------------------------------------------------------------------------------------------------------------------------------------------------------------------------------------------------------------------------------------------------------------------------------------------------------------------------------------------------------------------------------------------------------------------------------------------------------------------------------------------------------------------------------------------------------------------------------------------------------------------------------------------------------------------------------------------------------------------------------------------------------------------------------------------------------------------------------------------------------------------------------------------------------------------------------------------------------------------------------------------------------------------------------------------------------------------------------------------------------------------------------------------------------------------------------------------------------------------------------------------------------------------------------------------------------------------------------------------------------------------------------------------------------------------------------------------------------------------------------------------------------------------------------------------------------------------------------------------------------------------------------------------------------------------------------------------------------------------------------------------------------------------------------------------------------------------------------------------------------------------------------------------------------------------------------------------------------------------------------------------------------------------------------------------------------------------------------------------------------|-------------|-------------|
| D-5                                                                                  | Chemical Environment: Saturated Brine Specific Gravity / Max Temperature: 1.3 Design / 160° F Corrosion Barrier: Isophthalic Polyester with C-Veil Structural Wall & Exterior: Isophthalic Polyester Pressure / Vacuum: Atmospheric Wind / Seismic Zone: NA / NA Design / Specification: Fabricated to Meet Applicable Sections of ASTM 3299                                                                                                                                                                                                                                                                                                                                                                                                                                                                                                                                                                                                                                                                                                                                                                                                                                                                                                                                                                                                                                                                                                                                                                                                                                                                                                                                                                                                                                                                                                                                                                                                                                                                                                                                                                                  |             |             |
| 1 EA 1.0 top 1.0 1.0 2.0 1.0 1.0 bra 1.0 Kai 1.0 1.0 1.0 1.0 1.0 int gus 1.0 5.0 4.0 | 0 25 Ton Brinemaker / salt saturator wth the following components: 0 FBDT - 12'-0" dia. X 12'-0" ht. vertical fiberglass tank / flat bottom / dome p 0 Pigmented (white) exterior with UV inhibitors 0 Post cure and rinse 0 1" FNPT half coupling (liquid level connections) 0 3" conical gusseted siphon flange (drain) 0 1½" polyethylene water spray ring with adaptor and tee / FRP support ackets and 1½"FNPT full coupling (water inlet) 0 4" type 304 SS pneumatic fill line with ¾" water injection port / aluminum imlock adaptor / cap and top center mounting flange 0 8" u-type vent with flex boot / PVC down pipe / polyester dust bag / clamps in the first part of | \$35,800.00 | \$35,800.00 |