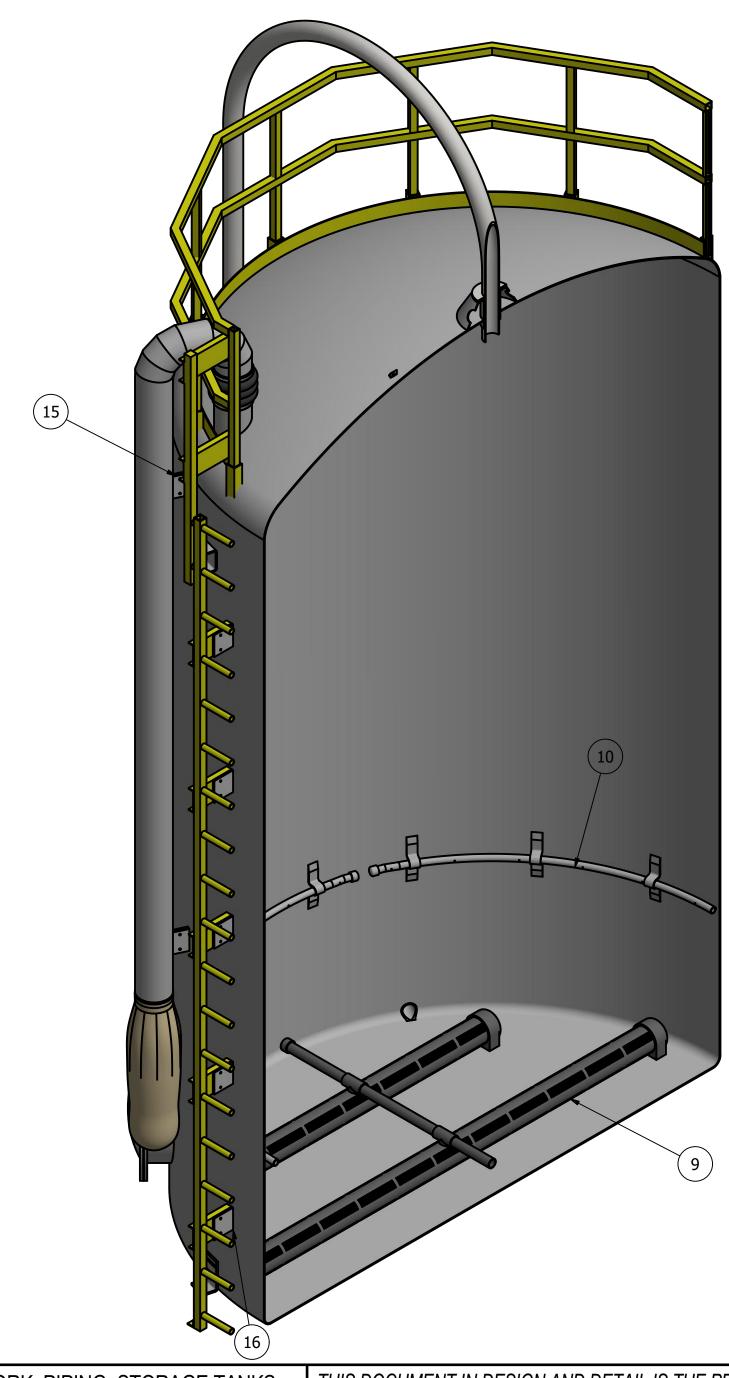

### **QUOTATION**

September 2, 2020

**QUOTE#** WDG090220.02

TO: **Chowan Water** 1608 Virginia Road Edenton, NC 27932

Attn: David Tawes Ph#: 252-482-2627

Email: David.tawes@chowan.nc.gov

REFERENCE: Brine Tank

| Quantity D                                                                           | Description                                                                                                                                                                                                                                                                                                                                                                                                                                                                                                                                                                                                                                                                                                                                                                                                                                                                                                                                                                                                                                                                                                                                                                                                                                                                                                                                                                                                                                                                                                                                                                                                                                                                                                                                                                                                                                                                                                                                                                                                                                                                                                                   | Unit Price  | Ext. Price  |
|--------------------------------------------------------------------------------------|-------------------------------------------------------------------------------------------------------------------------------------------------------------------------------------------------------------------------------------------------------------------------------------------------------------------------------------------------------------------------------------------------------------------------------------------------------------------------------------------------------------------------------------------------------------------------------------------------------------------------------------------------------------------------------------------------------------------------------------------------------------------------------------------------------------------------------------------------------------------------------------------------------------------------------------------------------------------------------------------------------------------------------------------------------------------------------------------------------------------------------------------------------------------------------------------------------------------------------------------------------------------------------------------------------------------------------------------------------------------------------------------------------------------------------------------------------------------------------------------------------------------------------------------------------------------------------------------------------------------------------------------------------------------------------------------------------------------------------------------------------------------------------------------------------------------------------------------------------------------------------------------------------------------------------------------------------------------------------------------------------------------------------------------------------------------------------------------------------------------------------|-------------|-------------|
| D-5                                                                                  | Chemical Environment: Saturated Brine Specific Gravity / Max Temperature: 1.3 Design / 160° F Corrosion Barrier: Isophthalic Polyester with C-Veil Structural Wall & Exterior: Isophthalic Polyester Pressure / Vacuum: Atmospheric Wind / Seismic Zone: NA / NA Design / Specification: Fabricated to Meet Applicable Sections of ASTM 3299                                                                                                                                                                                                                                                                                                                                                                                                                                                                                                                                                                                                                                                                                                                                                                                                                                                                                                                                                                                                                                                                                                                                                                                                                                                                                                                                                                                                                                                                                                                                                                                                                                                                                                                                                                                  |             |             |
| 1 EA 1.0 top 1.0 1.0 2.0 1.0 1.0 bra 1.0 Kai 1.0 1.0 1.0 1.0 1.0 int gus 1.0 5.0 4.0 | 0 25 Ton Brinemaker / salt saturator wth the following components: 0 FBDT - 12'-0" dia. X 12'-0" ht. vertical fiberglass tank / flat bottom / dome p 0 Pigmented (white) exterior with UV inhibitors 0 Post cure and rinse 0 1" FNPT half coupling (liquid level connections) 0 3" conical gusseted siphon flange (drain) 0 1½" polyethylene water spray ring with adaptor and tee / FRP support ackets and 1½"FNPT full coupling (water inlet) 0 4" type 304 SS pneumatic fill line with ¾" water injection port / aluminum imlock adaptor / cap and top center mounting flange 0 8" u-type vent with flex boot / PVC down pipe / polyester dust bag / clamps in the first part of | \$35,800.00 | \$35,800.00 |