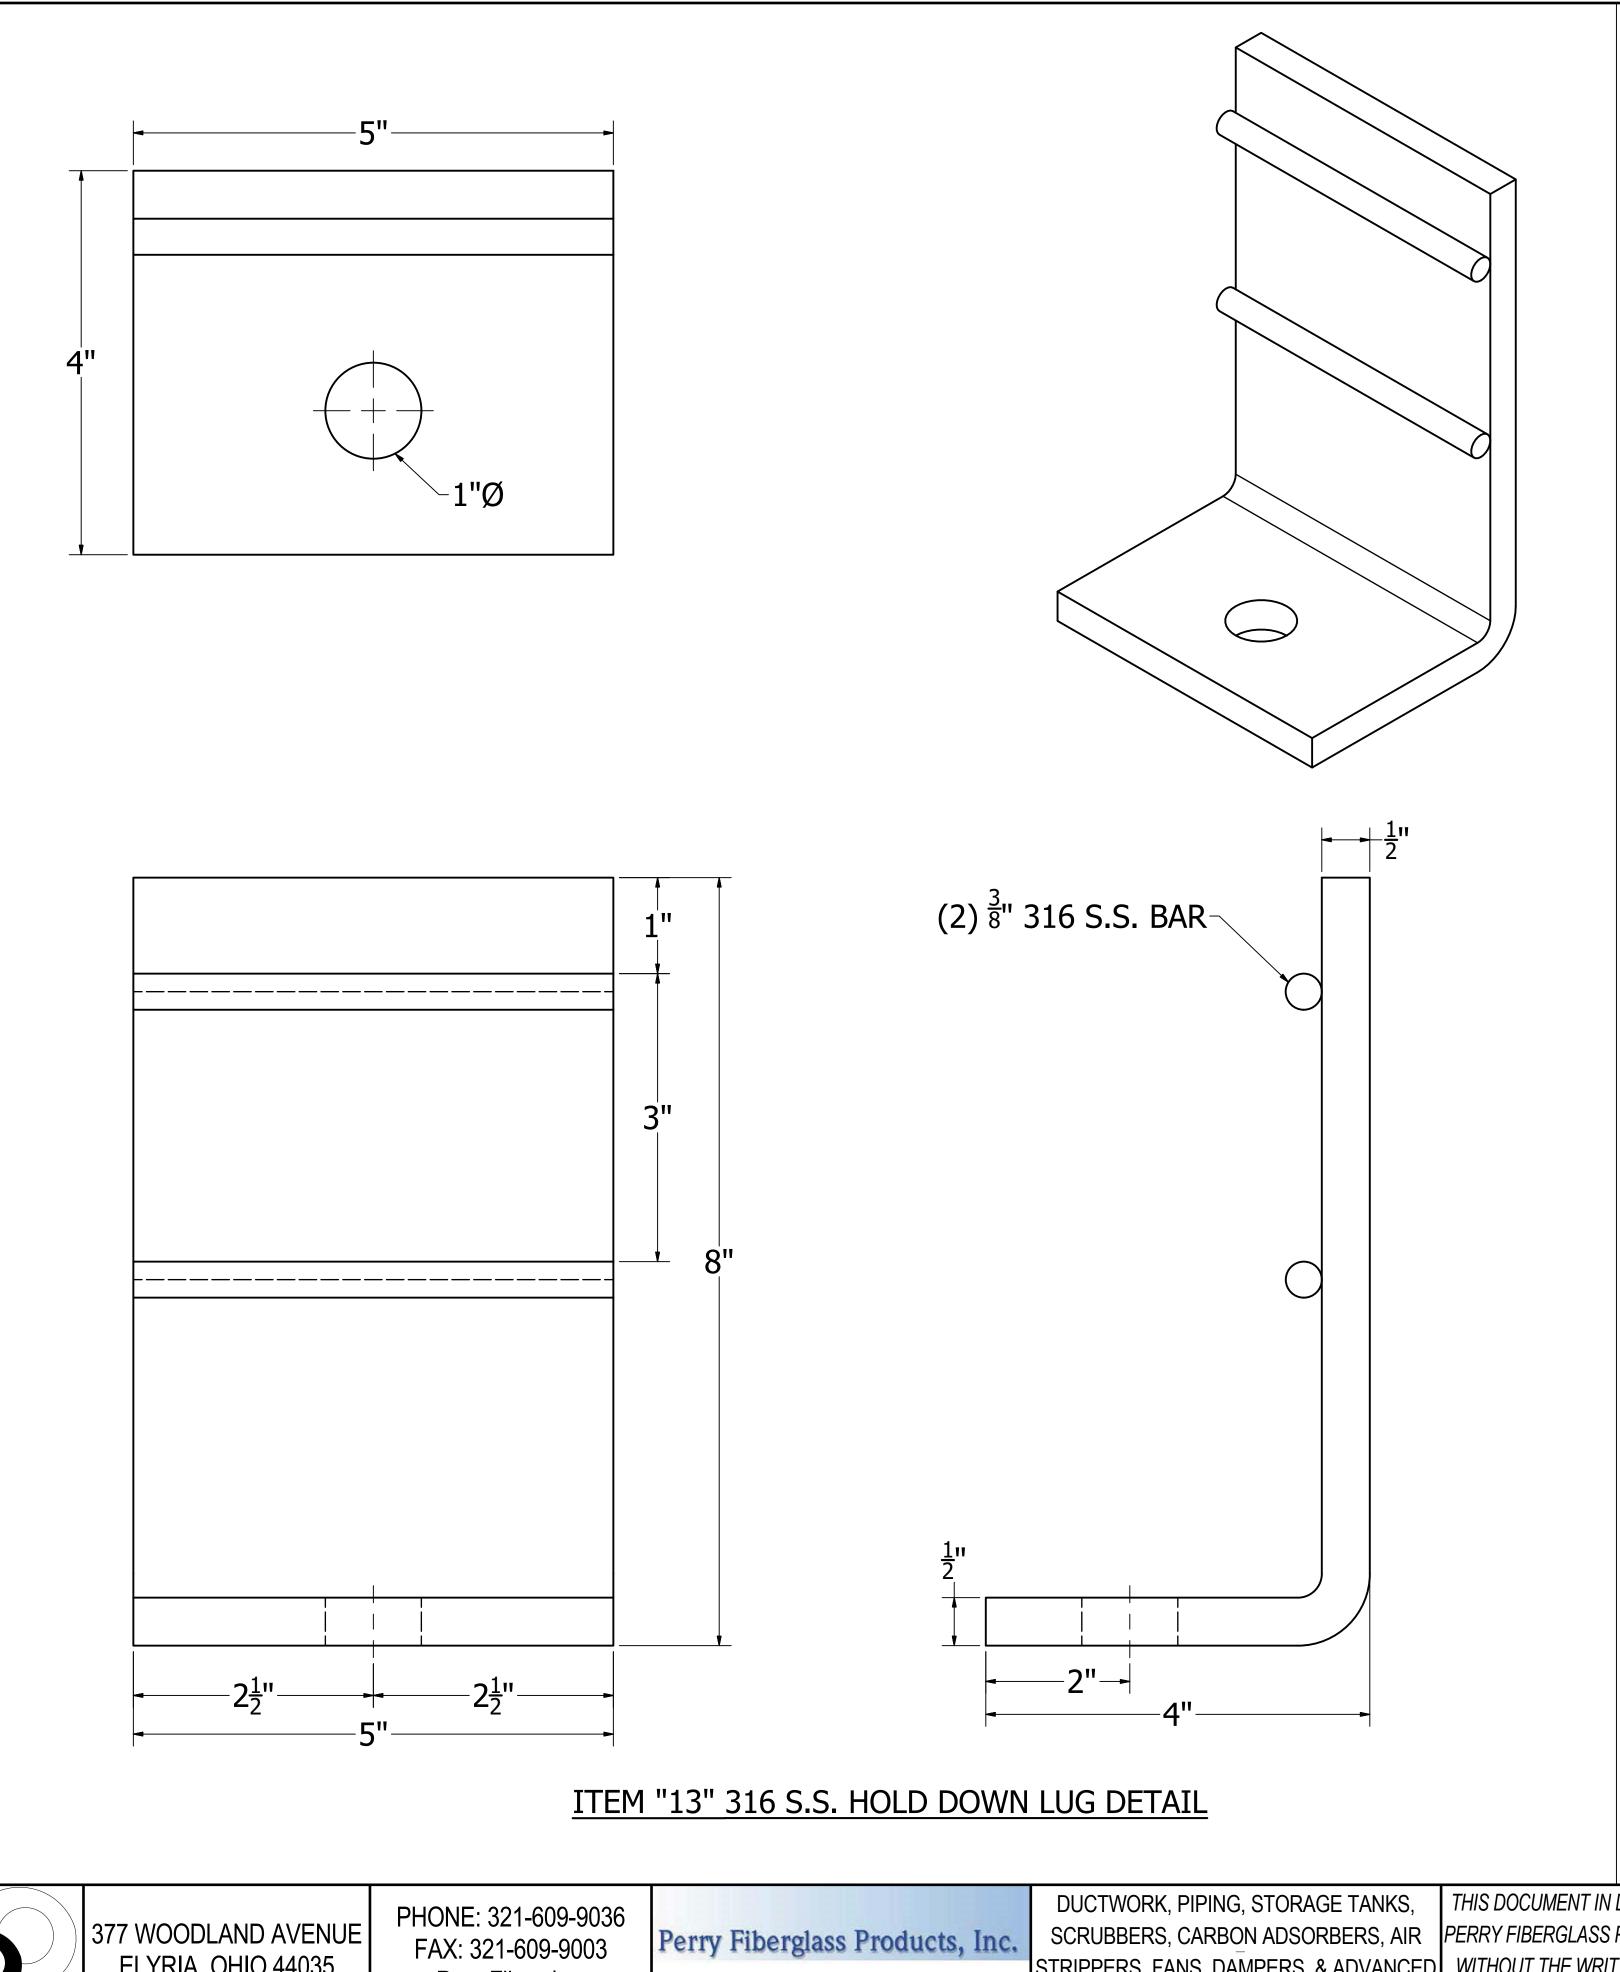

sub> | 0         |
| ODIUM CHLORIDE BRINE TANK |                | <i>JKJ/08APR2020</i> | 8486-ST         | <b>D</b> (22X34)            | U         |
|                           |                | 0110,001 112020      | 0.100 0.1       | DRAWING #:                  |           |
|                           |                | DESIGNED BY:         | CHECKED BY:     |                             |           |
| LIFTING LUG DETAILS       |                |                      |                 | M4                          |           |
| LII TING LOG DETAILS      |                |                      | J. JACOBS       | IVI <del>4</del>            |           |
|                           |                |                      |                 |                             |           |





ITEM "13" 316 S.S. HOLD DOWN LUG OVERWIND DETAIL



ELYRIA, OHIO 44035

www.PerryFiberglass.com

**FABRICATIONS** 

THIS DOCUMENT IN DESIGN AND DETAIL IS THE PROPERTY OF PERRY FIBERGLASS PRODUCTS, INC; ANY USE OR DISCLOSURE STRIPPERS, FANS, DAMPERS, & ADVANCED WITHOUT THE WRITTEN PERMISSION OF PERRY FIBERGLASS PRODUCTS, INC. IS STRICTLY FORBIDDEN.

**JONES COUNTY WTF** JKJ/08APR2020 8486-ST SODIUM CHLORIDE BRINE TANK CHECKED BY: DESIGNED BY: HOLD DOWN LUG DETAILS J. JACOBS









FLG. I.D.=1"Ø FLG. O.D.= $4\frac{1}{4}$ "Ø B.C.= $3\frac{1}{8}$ "Ø  $5\frac{1}{8}$ "Ø BOLT HOLES (4)

# ITEM "11" DRILLING PATTERN DETAIL



FLG. I.D.=2" $\emptyset$ FLG. O.D.= $6\frac{1}{2}$ " $\emptyset$ B.C.= $4\frac{3}{4}$ " $\emptyset$   $\frac{3}{4}$ " $\emptyset$  BOLT HOLES (4) ITEM "5" DRILLING PATT