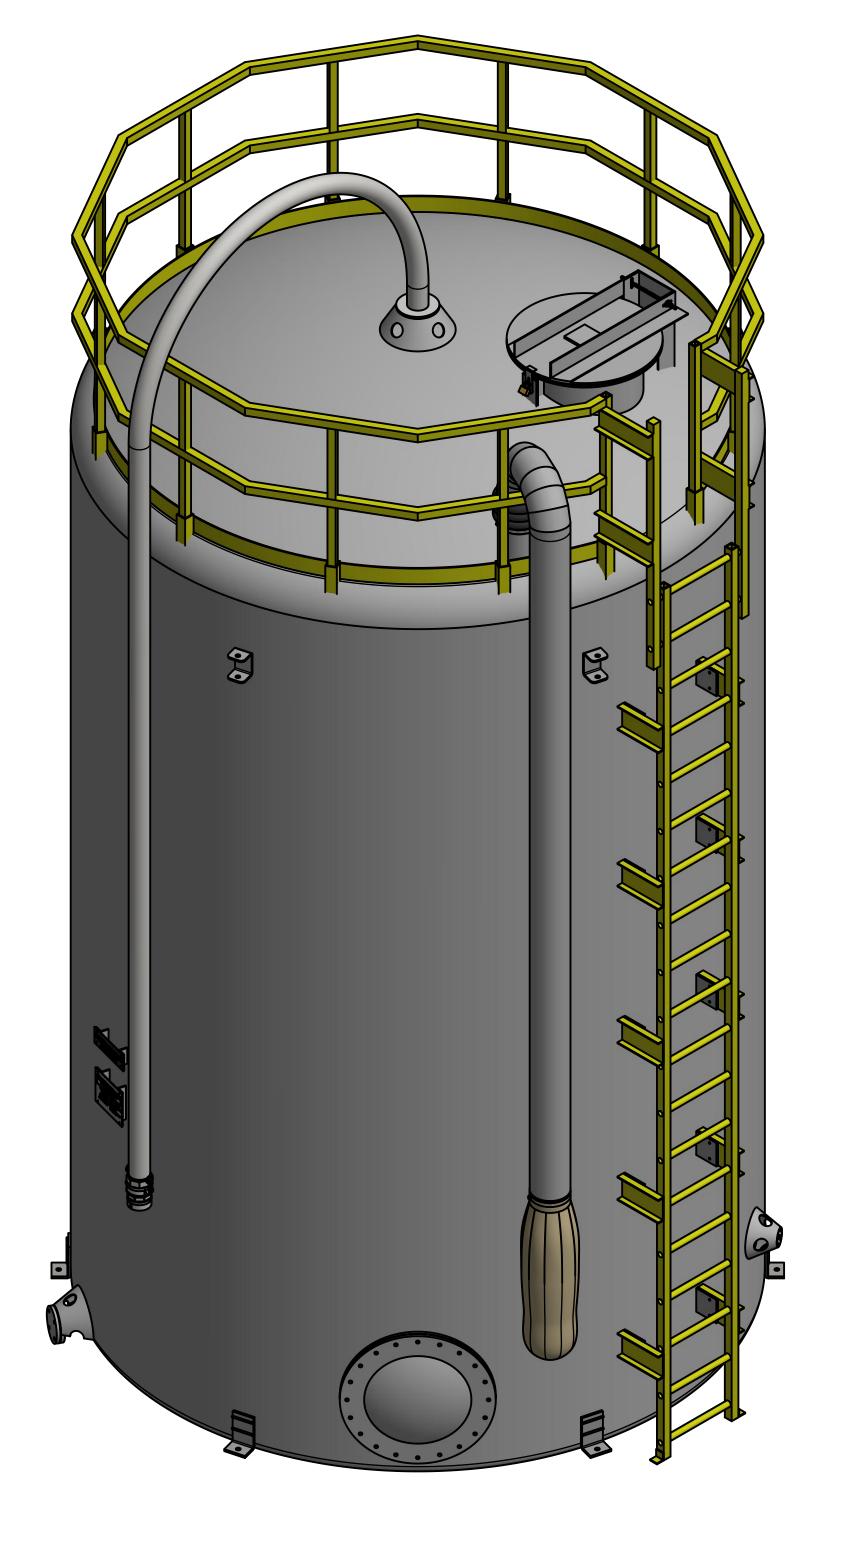

### **QUOTATION**

September 2, 2020

**QUOTE#** WDG090220.02

TO: **Chowan Water** 1608 Virginia Road Edenton, NC 27932

Attn: David Tawes Ph#: 252-482-2627

Email: David.tawes@chowan.nc.gov

REFERENCE: Brine Tank

| Quantity D                                                                           | Description                                                                                                                                                                                                                                                                                                                                                                                                                                                                                                                                                                                                                                                                                                                                                                                                                                                                                                                                                                                                                                                                                                                                                                                                                                                                                                                                                                                                                                                                                                                                                                                                                                                                                                                                                                                                                                                                                                                                                                                                                                                                                                                   | Unit Price  | Ext. Price  |
|--------------------------------------------------------------------------------------|-------------------------------------------------------------------------------------------------------------------------------------------------------------------------------------------------------------------------------------------------------------------------------------------------------------------------------------------------------------------------------------------------------------------------------------------------------------------------------------------------------------------------------------------------------------------------------------------------------------------------------------------------------------------------------------------------------------------------------------------------------------------------------------------------------------------------------------------------------------------------------------------------------------------------------------------------------------------------------------------------------------------------------------------------------------------------------------------------------------------------------------------------------------------------------------------------------------------------------------------------------------------------------------------------------------------------------------------------------------------------------------------------------------------------------------------------------------------------------------------------------------------------------------------------------------------------------------------------------------------------------------------------------------------------------------------------------------------------------------------------------------------------------------------------------------------------------------------------------------------------------------------------------------------------------------------------------------------------------------------------------------------------------------------------------------------------------------------------------------------------------|-------------|-------------|
| D-5                                                                                  | Chemical Environment: Saturated Brine Specific Gravity / Max Temperature: 1.3 Design / 160° F Corrosion Barrier: Isophthalic Polyester with C-Veil Structural Wall & Exterior: Isophthalic Polyester Pressure / Vacuum: Atmospheric Wind / Seismic Zone: NA / NA Design / Specification: Fabricated to Meet Applicable Sections of ASTM 3299                                                                                                                                                                                                                                                                                                                                                                                                                                                                                                                                                                                                                                                                                                                                                                                                                                                                                                                                                                                                                                                                                                                                                                                                                                                                                                                                                                                                                                                                                                                                                                                                                                                                                                                                                                                  |             |             |
| 1 EA 1.0 top 1.0 1.0 2.0 1.0 1.0 bra 1.0 Kai 1.0 1.0 1.0 1.0 1.0 int gus 1.0 5.0 4.0 | 0 25 Ton Brinemaker / salt saturator wth the following components: 0 FBDT - 12'-0" dia. X 12'-0" ht. vertical fiberglass tank / flat bottom / dome p 0 Pigmented (white) exterior with UV inhibitors 0 Post cure and rinse 0 1" FNPT half coupling (liquid level connections) 0 3" conical gusseted siphon flange (drain) 0 1½" polyethylene water spray ring with adaptor and tee / FRP support ackets and 1½"FNPT full coupling (water inlet) 0 4" type 304 SS pneumatic fill line with ¾" water injection port / aluminum imlock adaptor / cap and top center mounting flange 0 8" u-type vent with flex boot / PVC down pipe / polyester dust bag / clamps in the first part of | \$35,800.00 | \$35,800.00 |