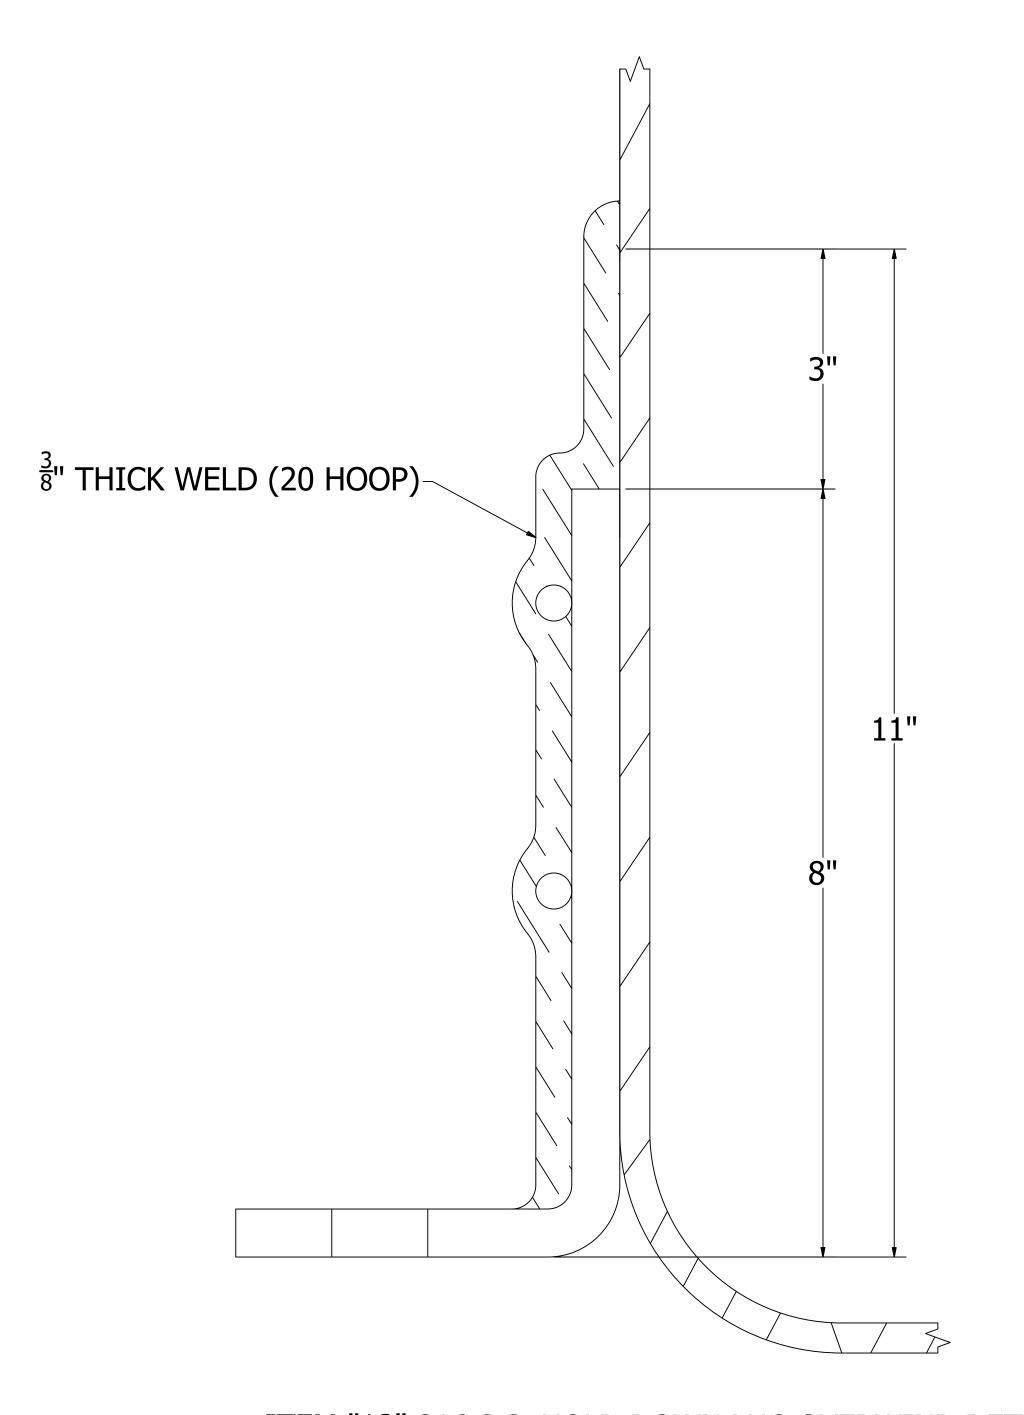

b> | 0         |
| ODIUM CHLORIDE BRINE TANK |                | <i>JKJ/08APR2020</i> | 8486-ST         | <b>D</b> (22X34)            | U         |
|                           |                | 0110,001 112020      | 0.100 0.1       | DRAWING #:                  |           |
|                           |                | DESIGNED BY:         | CHECKED BY:     |                             |           |
| LIFTING LUG DETAILS       |                |                      |                 | M4                          |           |
| LII TING LOG DETAILS      |                |                      | J. JACOBS       | IVI <del>4</del>            |           |
|                           |                |                      |                 |                             |           |





ITEM "13" 316 S.S. HOLD DOWN LUG OVERWIND DETAIL



ELYRIA, OHIO 44035

www.PerryFiberglass.com

**FABRICATIONS** 

THIS DOCUMENT IN DESIGN AND DETAIL IS THE PROPERTY OF PERRY FIBERGLASS PRODUCTS, INC; ANY USE OR DISCLOSURE STRIPPERS, FANS, DAMPERS, & ADVANCED WITHOUT THE WRITTEN PERMISSION OF PERRY FIBERGLASS PRODUCTS, INC. IS STRICTLY FORBIDDEN.

**JONES COUNTY WTF** JKJ/08APR2020 8486-ST SODIUM CHLORIDE BRINE TANK CHECKED BY: DESIGNED BY: HOLD DOWN LUG DETAILS J. JACOBS









FLG. I.D.=1"Ø FLG. O.D.= $4\frac{1}{4}$ "Ø B.C.= $3\frac{1}{8}$ "Ø  $5\frac{1}{8}$ "Ø BOLT HOLES (4)

# ITEM "11" DRILLING PATTERN DETAIL



FLG. I.D.=2" $\emptyset$ FLG. O.D.= $6\frac{1}{2}$ " $\emptyset$ B.C.= $4\frac{3}{4}$ " $\emptyset$   $\frac{3}{4}$ " $\emptyset$  BOLT HOLES (4) ITEM "5" DRILLING PATTER