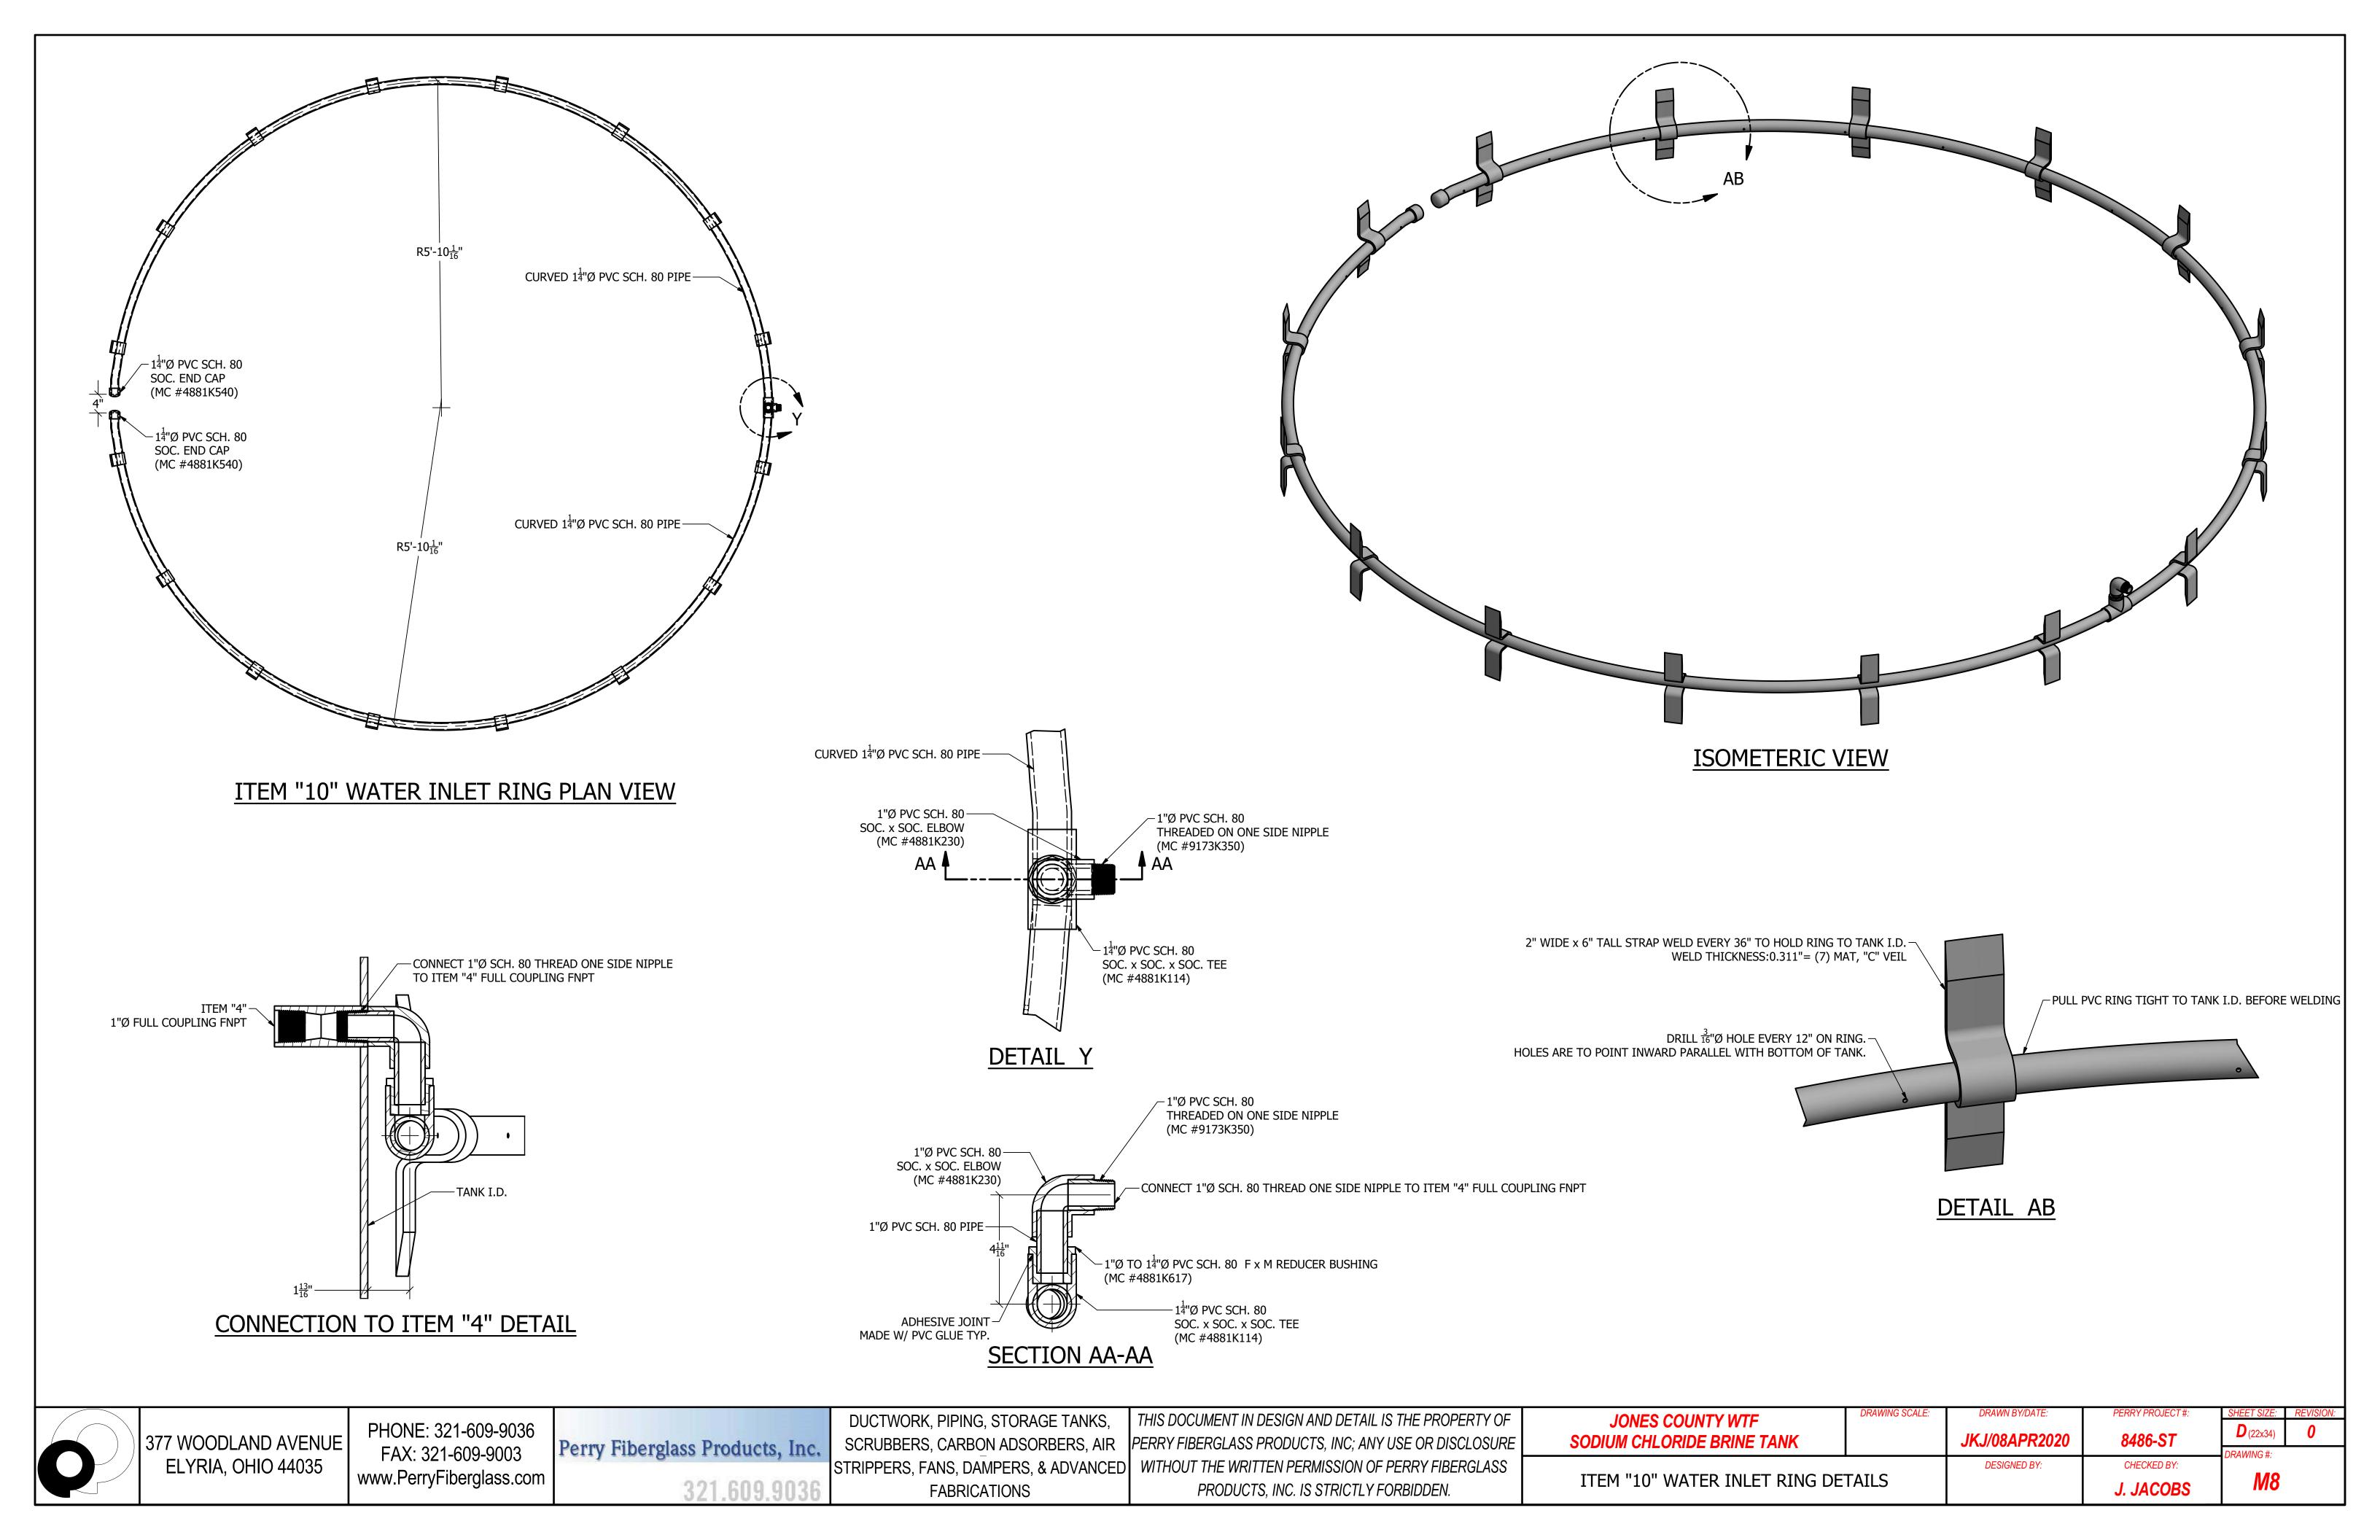

### **QUOTATION**

September 2, 2020

**QUOTE#** WDG090220.02

TO: **Chowan Water** 1608 Virginia Road Edenton, NC 27932

Attn: David Tawes Ph#: 252-482-2627

Email: David.tawes@chowan.nc.gov

REFERENCE: Brine Tank

| Quantity D                                                                           | Description                                                                                                                                                                                                                                                                                                                                                                                                                                                                                                                                                                                                                                                                                                                                                                                                                                                                                                                                                                                                                                                                                                                                                                                                                                                                                                                                                                                                                                                                                                                                                                                                                                                                                                                                                                                                                                                                                                                                                                                                                                                                                                                   | Unit Price  | Ext. Price  |
|--------------------------------------------------------------------------------------|-------------------------------------------------------------------------------------------------------------------------------------------------------------------------------------------------------------------------------------------------------------------------------------------------------------------------------------------------------------------------------------------------------------------------------------------------------------------------------------------------------------------------------------------------------------------------------------------------------------------------------------------------------------------------------------------------------------------------------------------------------------------------------------------------------------------------------------------------------------------------------------------------------------------------------------------------------------------------------------------------------------------------------------------------------------------------------------------------------------------------------------------------------------------------------------------------------------------------------------------------------------------------------------------------------------------------------------------------------------------------------------------------------------------------------------------------------------------------------------------------------------------------------------------------------------------------------------------------------------------------------------------------------------------------------------------------------------------------------------------------------------------------------------------------------------------------------------------------------------------------------------------------------------------------------------------------------------------------------------------------------------------------------------------------------------------------------------------------------------------------------|-------------|-------------|
| D-5                                                                                  | Chemical Environment: Saturated Brine Specific Gravity / Max Temperature: 1.3 Design / 160° F Corrosion Barrier: Isophthalic Polyester with C-Veil Structural Wall & Exterior: Isophthalic Polyester Pressure / Vacuum: Atmospheric Wind / Seismic Zone: NA / NA Design / Specification: Fabricated to Meet Applicable Sections of ASTM 3299                                                                                                                                                                                                                                                                                                                                                                                                                                                                                                                                                                                                                                                                                                                                                                                                                                                                                                                                                                                                                                                                                                                                                                                                                                                                                                                                                                                                                                                                                                                                                                                                                                                                                                                                                                                  |             |             |
| 1 EA 1.0 top 1.0 1.0 2.0 1.0 1.0 bra 1.0 Kai 1.0 1.0 1.0 1.0 1.0 int gus 1.0 5.0 4.0 | 0 25 Ton Brinemaker / salt saturator wth the following components: 0 FBDT - 12'-0" dia. X 12'-0" ht. vertical fiberglass tank / flat bottom / dome p 0 Pigmented (white) exterior with UV inhibitors 0 Post cure and rinse 0 1" FNPT half coupling (liquid level connections) 0 3" conical gusseted siphon flange (drain) 0 1½" polyethylene water spray ring with adaptor and tee / FRP support ackets and 1½"FNPT full coupling (water inlet) 0 4" type 304 SS pneumatic fill line with ¾" water injection port / aluminum imlock adaptor / cap and top center mounting flange 0 8" u-type vent with flex boot / PVC down pipe / polyester dust bag / clamps in the first part of | \$35,800.00 | \$35,800.00 |