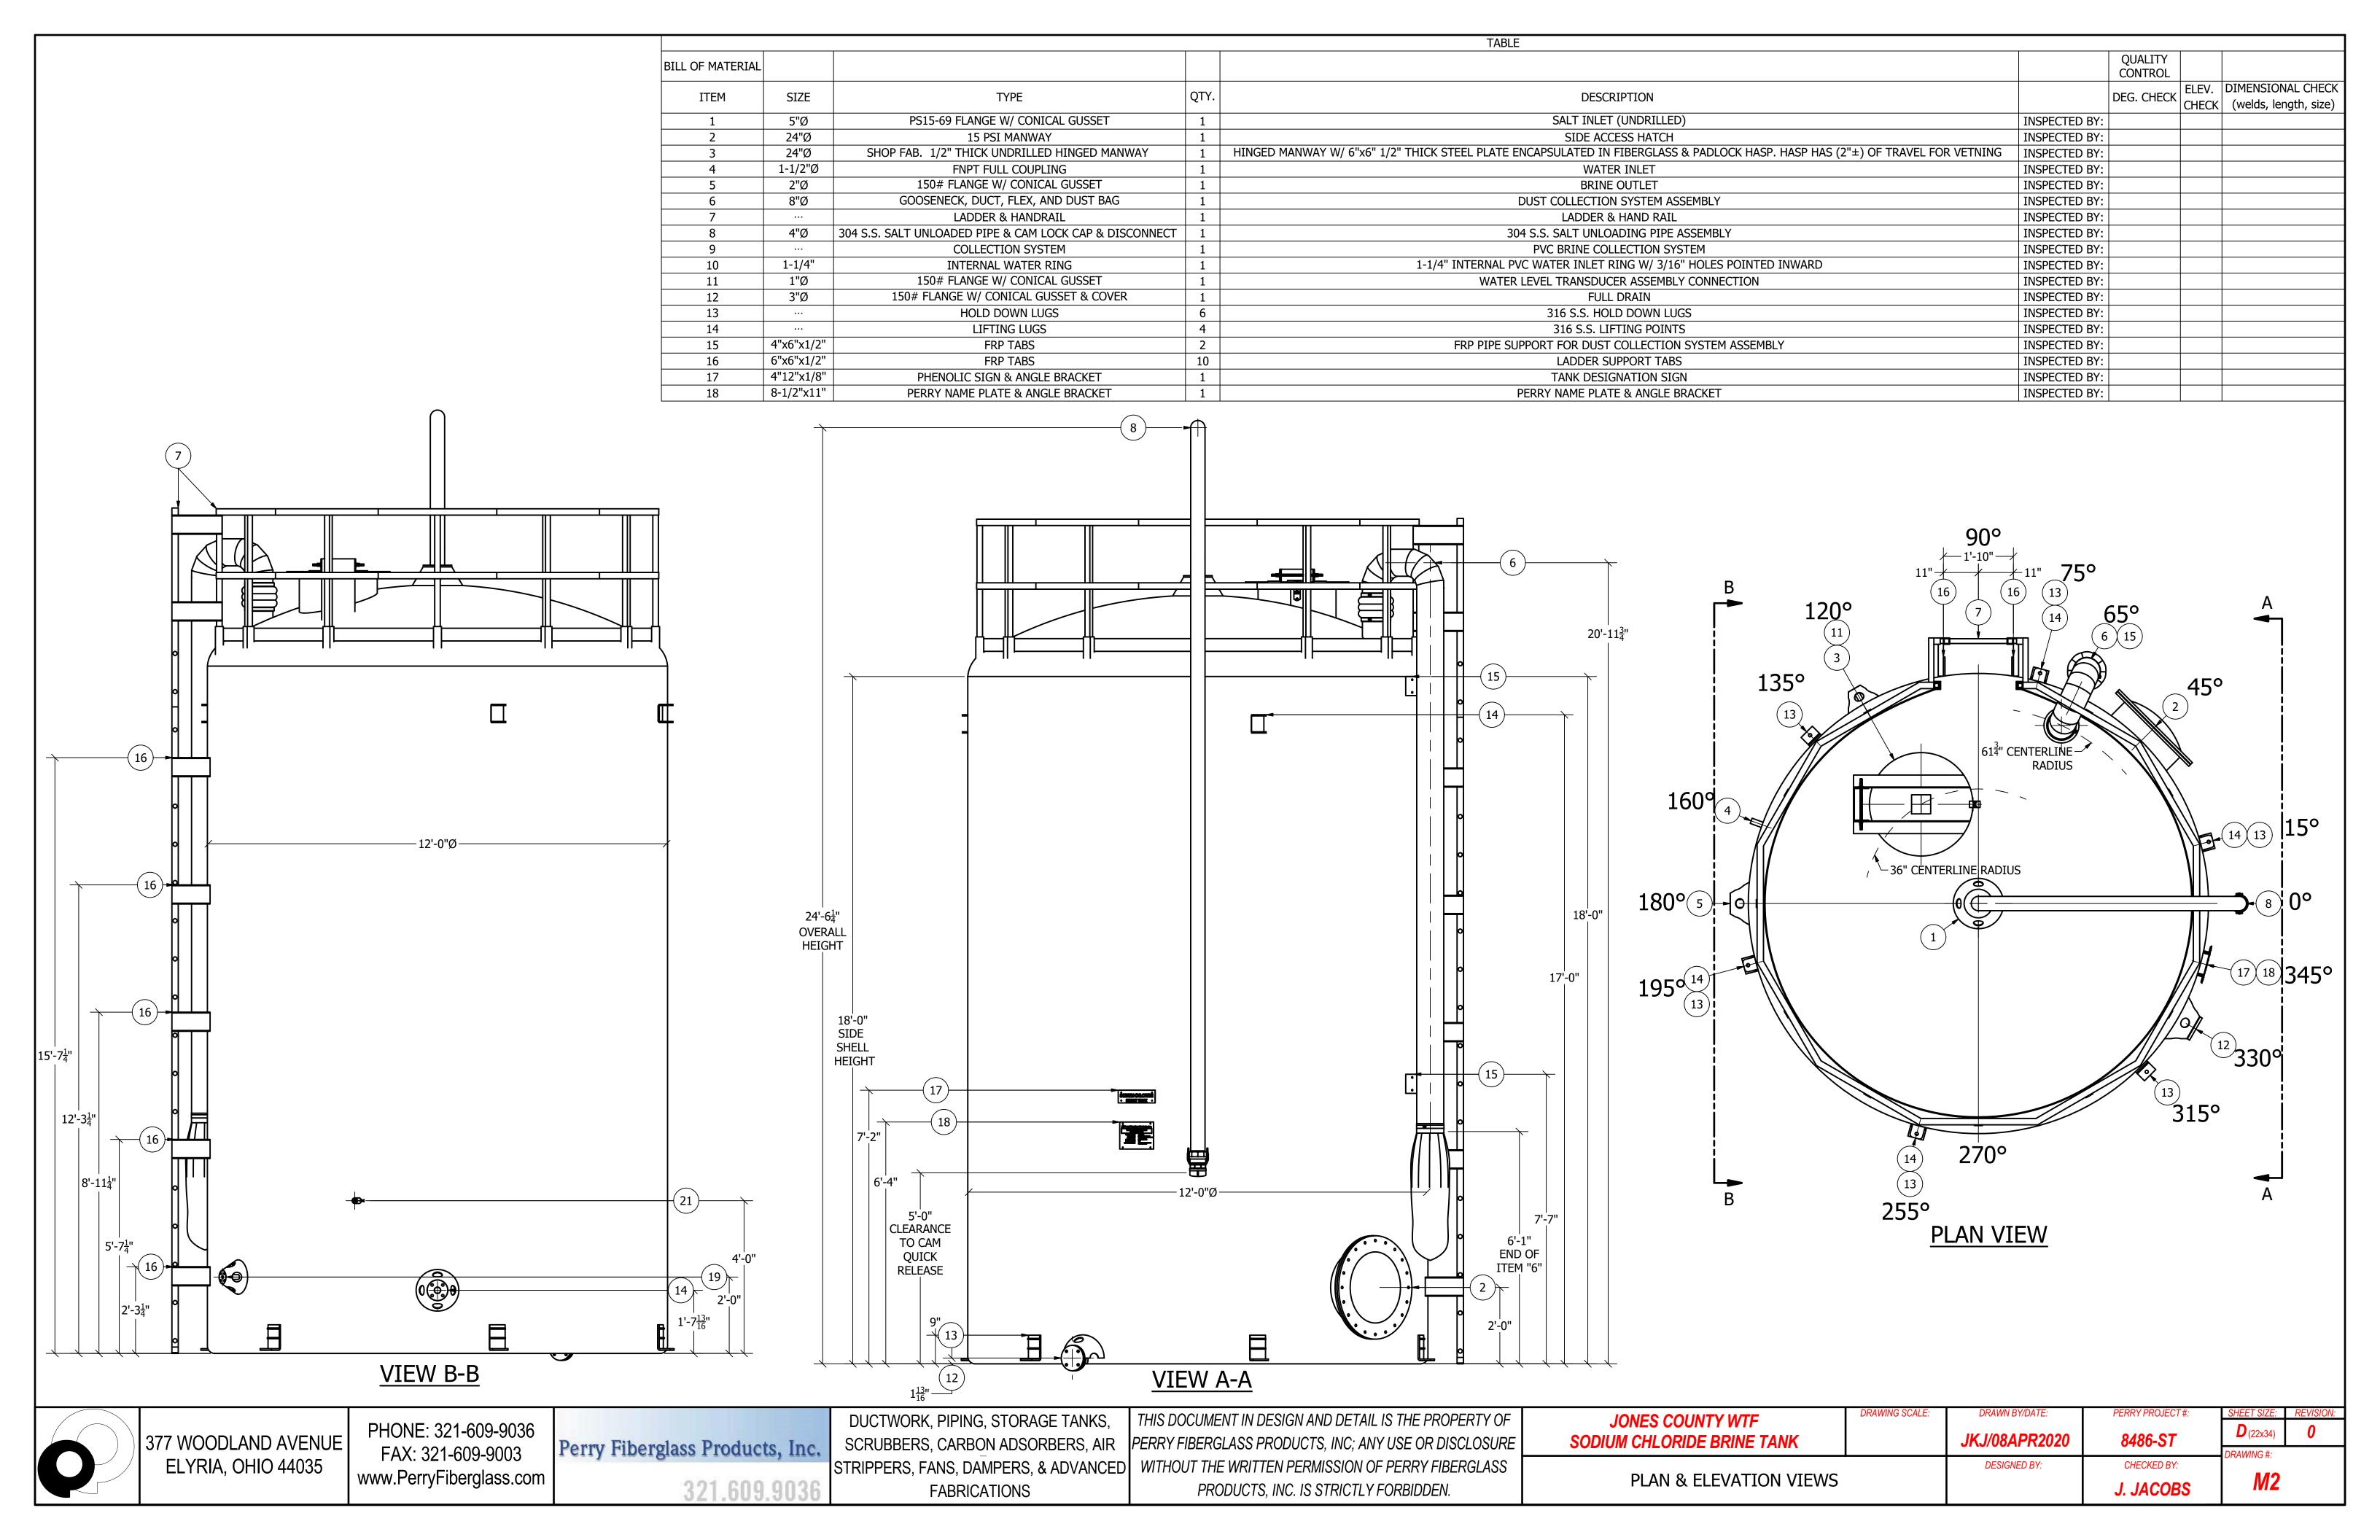

### **QUOTATION**

September 2, 2020

**QUOTE#** WDG090220.02

TO: **Chowan Water** 1608 Virginia Road Edenton, NC 27932

Attn: David Tawes Ph#: 252-482-2627

Email: David.tawes@chowan.nc.gov

REFERENCE: Brine Tank

| Quantity D                                                                           | Description                                                                                                                                                                                                                                                                                                                                                                                                                                                                                                                                                                                                                                                                                                                                                                                                                                                                                                                                                                                                                                                                                                                                                                                                                                                                                                                                                                                                                                                                                                                                                                                                                                                                                                                                                                                                                                                                                                                                                                                                                                                                                                                   | Unit Price  | Ext. Price  |
|--------------------------------------------------------------------------------------|-------------------------------------------------------------------------------------------------------------------------------------------------------------------------------------------------------------------------------------------------------------------------------------------------------------------------------------------------------------------------------------------------------------------------------------------------------------------------------------------------------------------------------------------------------------------------------------------------------------------------------------------------------------------------------------------------------------------------------------------------------------------------------------------------------------------------------------------------------------------------------------------------------------------------------------------------------------------------------------------------------------------------------------------------------------------------------------------------------------------------------------------------------------------------------------------------------------------------------------------------------------------------------------------------------------------------------------------------------------------------------------------------------------------------------------------------------------------------------------------------------------------------------------------------------------------------------------------------------------------------------------------------------------------------------------------------------------------------------------------------------------------------------------------------------------------------------------------------------------------------------------------------------------------------------------------------------------------------------------------------------------------------------------------------------------------------------------------------------------------------------|-------------|-------------|
| D-5                                                                                  | Chemical Environment: Saturated Brine Specific Gravity / Max Temperature: 1.3 Design / 160° F Corrosion Barrier: Isophthalic Polyester with C-Veil Structural Wall & Exterior: Isophthalic Polyester Pressure / Vacuum: Atmospheric Wind / Seismic Zone: NA / NA Design / Specification: Fabricated to Meet Applicable Sections of ASTM 3299                                                                                                                                                                                                                                                                                                                                                                                                                                                                                                                                                                                                                                                                                                                                                                                                                                                                                                                                                                                                                                                                                                                                                                                                                                                                                                                                                                                                                                                                                                                                                                                                                                                                                                                                                                                  |             |             |
| 1 EA 1.0 top 1.0 1.0 2.0 1.0 1.0 bra 1.0 Kai 1.0 1.0 1.0 1.0 1.0 int gus 1.0 5.0 4.0 | 0 25 Ton Brinemaker / salt saturator wth the following components: 0 FBDT - 12'-0" dia. X 12'-0" ht. vertical fiberglass tank / flat bottom / dome p 0 Pigmented (white) exterior with UV inhibitors 0 Post cure and rinse 0 1" FNPT half coupling (liquid level connections) 0 3" conical gusseted siphon flange (drain) 0 1½" polyethylene water spray ring with adaptor and tee / FRP support ackets and 1½"FNPT full coupling (water inlet) 0 4" type 304 SS pneumatic fill line with ¾" water injection port / aluminum imlock adaptor / cap and top center mounting flange 0 8" u-type vent with flex boot / PVC down pipe / polyester dust bag / clamps in the first part of | \$35,800.00 | \$35,800.00 |