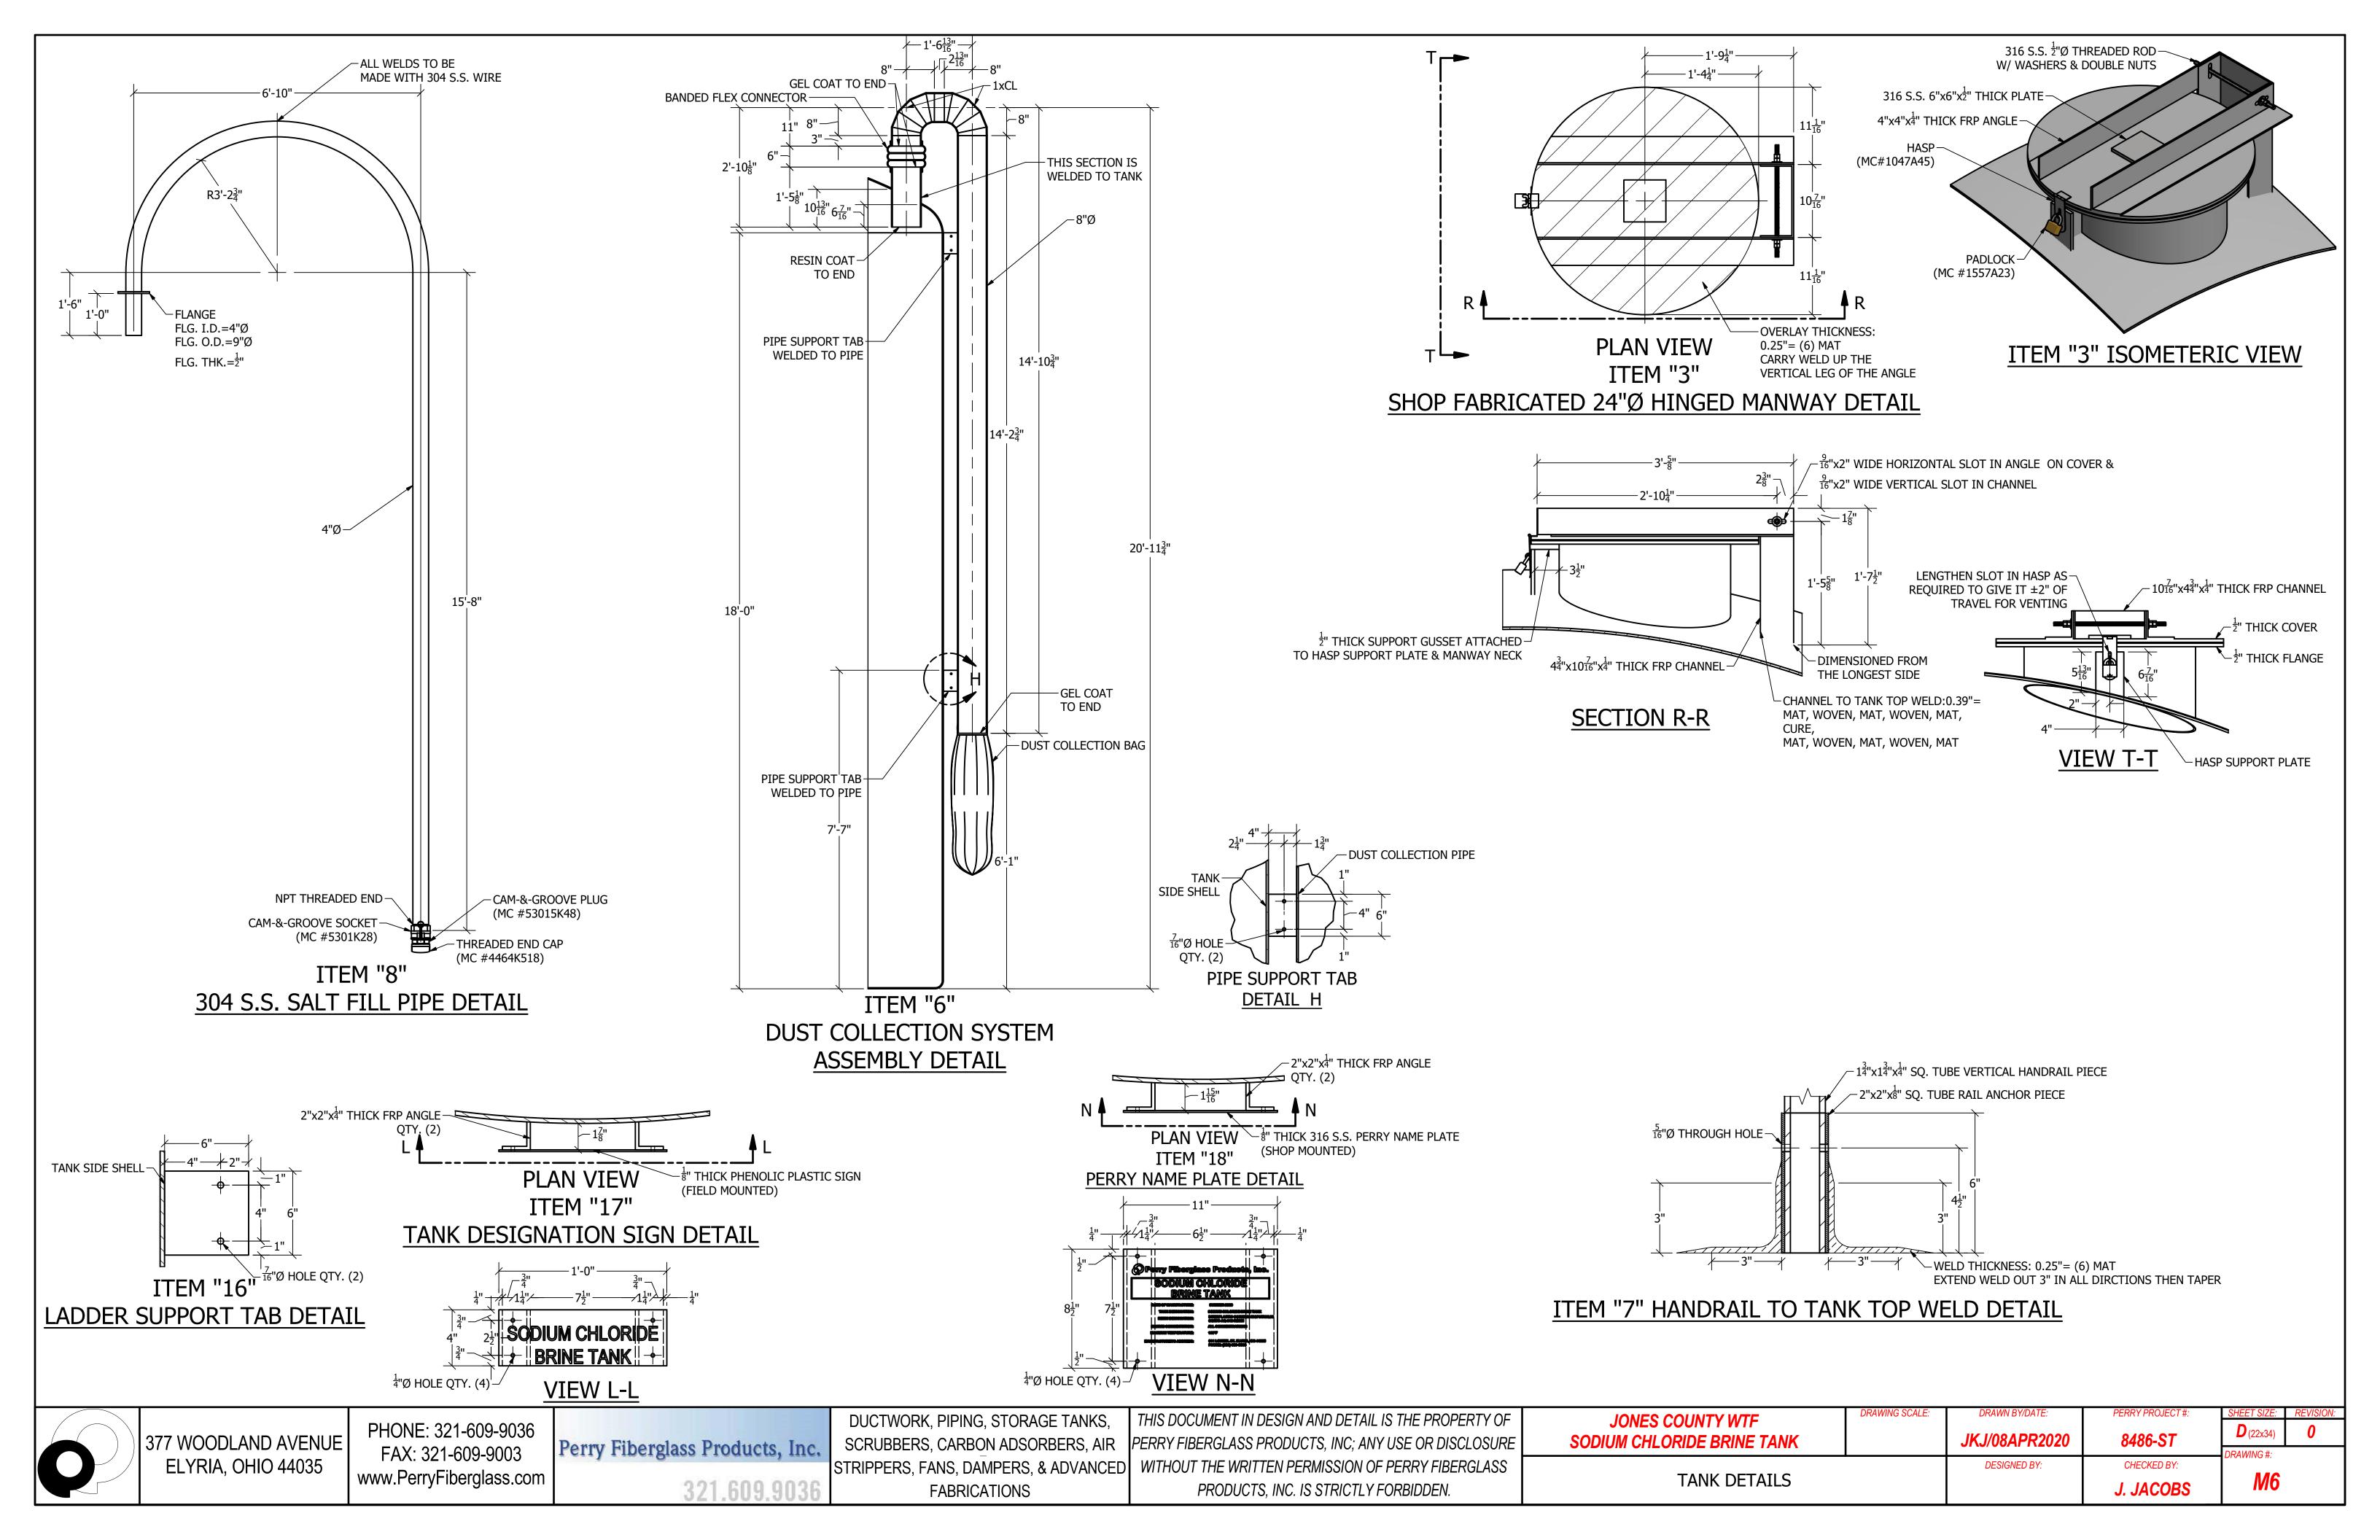

| M4                          |           |
| LII TING LOG DETAILS      |                |                      | J. JACOBS       | IVI <del>4</del>            |           |
|                           |                |                      |                 |                             |           |





ITEM "13" 316 S.S. HOLD DOWN LUG OVERWIND DETAIL



ELYRIA, OHIO 44035

www.PerryFiberglass.com

**FABRICATIONS** 

THIS DOCUMENT IN DESIGN AND DETAIL IS THE PROPERTY OF PERRY FIBERGLASS PRODUCTS, INC; ANY USE OR DISCLOSURE STRIPPERS, FANS, DAMPERS, & ADVANCED WITHOUT THE WRITTEN PERMISSION OF PERRY FIBERGLASS PRODUCTS, INC. IS STRICTLY FORBIDDEN.

**JONES COUNTY WTF** JKJ/08APR2020 8486-ST SODIUM CHLORIDE BRINE TANK CHECKED BY: DESIGNED BY: HOLD DOWN LUG DETAILS J. JACOBS









FLG. I.D.=1"Ø FLG. O.D.= $4\frac{1}{4}$ "Ø B.C.= $3\frac{1}{8}$ "Ø  $5\frac{1}{8}$ "Ø BOLT HOLES (4)

# ITEM "11" DRILLING PATTERN DETAIL



FLG. I.D.=2" $\emptyset$ FLG. O.D.= $6\frac{1}{2}$ " $\emptyset$ B.C.= $4\frac{3}{4}$ " $\emptyset$   $\frac{3}{4}$ " $\emptyset$  BOLT HOLES (4) ITEM "5" DRILLING PATTERN DETAIL



FLG. I.D.=3" $\emptyset$ FLG. O.D.=8" $\emptyset$ B.C.=6" $\emptyset$ 3/4" $\emptyset$  BOLT HOLES (4)

# ITEM "12" DRILLING PATTERN DETAIL



ITEM "3" DRILLING PATTERN DETAIL



ITEM "2" DRILLING PATTERN DETAIL



| IONES COUNTY MATE                           | DRAWING SCALE: | DRAWN BY/DATE: | PERRY PROJECT#: | SHEET SIZE:      | REVISION: |
|---------------------------------------------|----------------|----------------|-----------------|------------------|-----