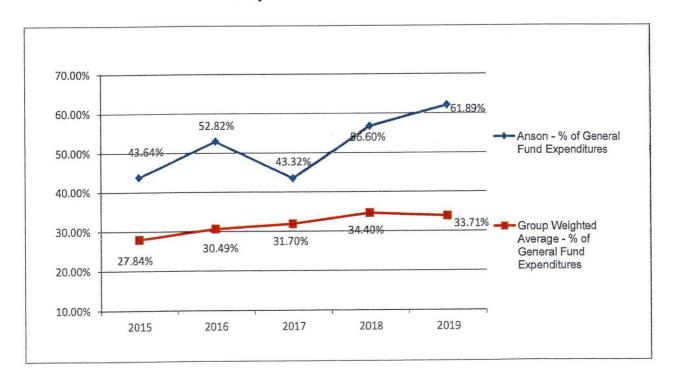

# AGENDA ANSON COUNTY BOARD OF COMMISSIONERS

September 1, 2020 Anson County Government Center 101 South Greene Street Board Room, Suite 209 Wadesboro, North Carolina 28170

6:00 P.M. Regular Meeting