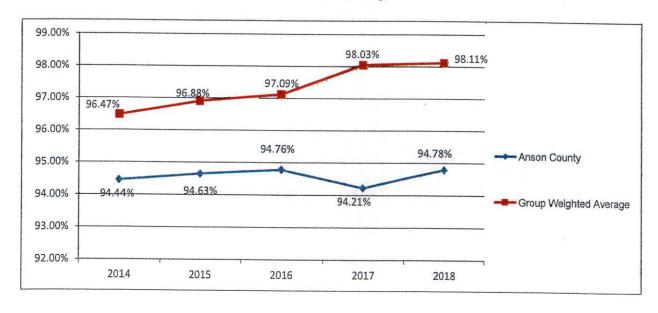

# AGENDA ANSON COUNTY BOARD OF COMMISSIONERS

September 1, 2020 Anson County Government Center 101 South Greene Street Board Room, Suite 209 Wadesboro, North Carolina 28170

6:00 P.M. Regular Meeting