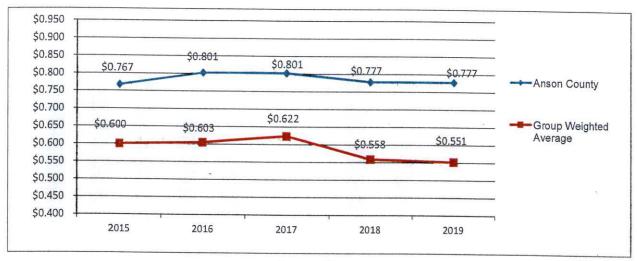

# AGENDA ANSON COUNTY BOARD OF COMMISSIONERS

September 1, 2020 Anson County Government Center 101 South Greene Street Board Room, Suite 209 Wadesboro, North Carolina 28170

6:00 P.M. Regular Meeting