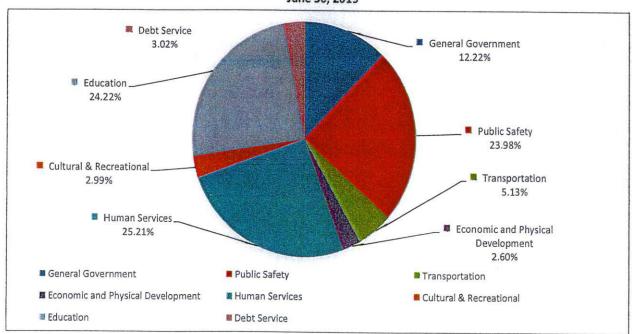

# AGENDA ANSON COUNTY BOARD OF COMMISSIONERS

September 1, 2020 Anson County Government Center 101 South Greene Street Board Room, Suite 209 Wadesboro, North Carolina 28170

6:00 P.M. Regular Meeting