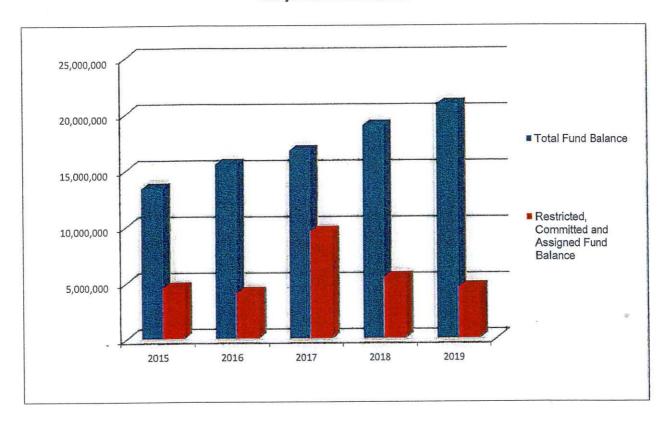

# AGENDA ANSON COUNTY BOARD OF COMMISSIONERS

September 1, 2020 Anson County Government Center 101 South Greene Street Board Room, Suite 209 Wadesboro, North Carolina 28170

6:00 P.M. Regular Meeting