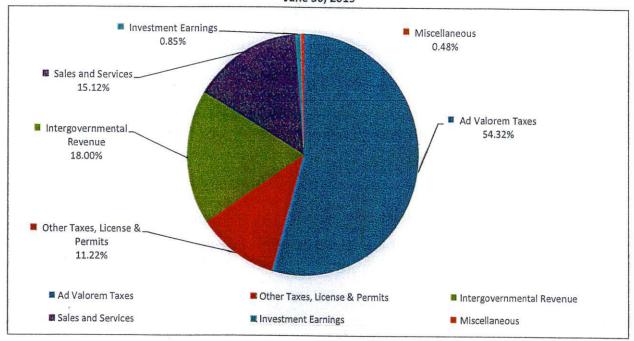

# AGENDA ANSON COUNTY BOARD OF COMMISSIONERS

September 1, 2020 Anson County Government Center 101 South Greene Street Board Room, Suite 209 Wadesboro, North Carolina 28170

6:00 P.M. Regular Meeting