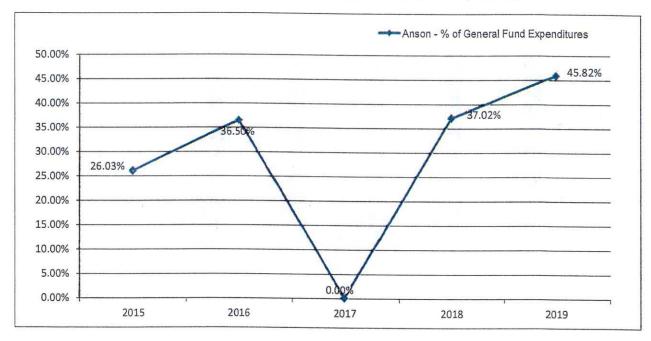

# AGENDA ANSON COUNTY BOARD OF COMMISSIONERS

September 1, 2020 Anson County Government Center 101 South Greene Street Board Room, Suite 209 Wadesboro, North Carolina 28170

6:00 P.M. Regular Meeting