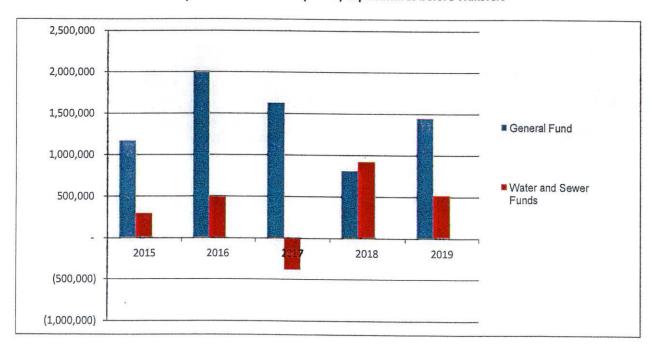

# AGENDA ANSON COUNTY BOARD OF COMMISSIONERS

September 1, 2020 Anson County Government Center 101 South Greene Street Board Room, Suite 209 Wadesboro, North Carolina 28170

6:00 P.M. Regular Meeting