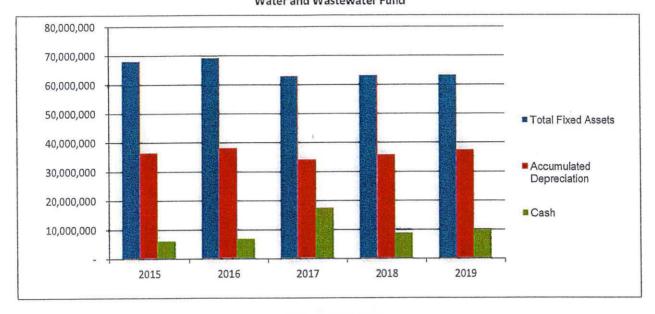

# AGENDA ANSON COUNTY BOARD OF COMMISSIONERS

September 1, 2020 Anson County Government Center 101 South Greene Street Board Room, Suite 209 Wadesboro, North Carolina 28170

6:00 P.M. Regular Meeting