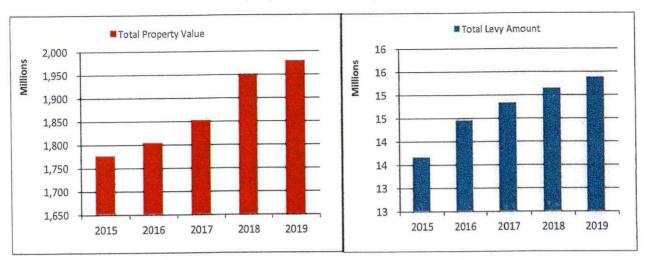

# AGENDA ANSON COUNTY BOARD OF COMMISSIONERS

September 1, 2020 Anson County Government Center 101 South Greene Street Board Room, Suite 209 Wadesboro, North Carolina 28170

6:00 P.M. Regular Meeting