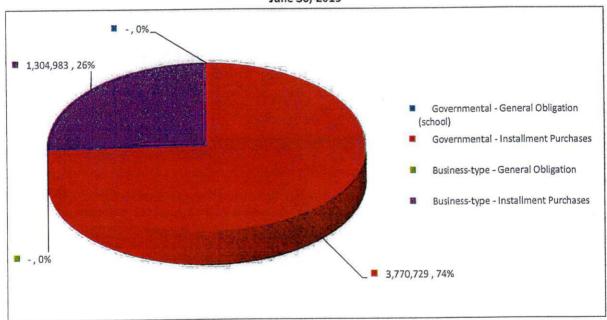

# AGENDA ANSON COUNTY BOARD OF COMMISSIONERS

September 1, 2020 Anson County Government Center 101 South Greene Street Board Room, Suite 209 Wadesboro, North Carolina 28170

6:00 P.M. Regular Meeting