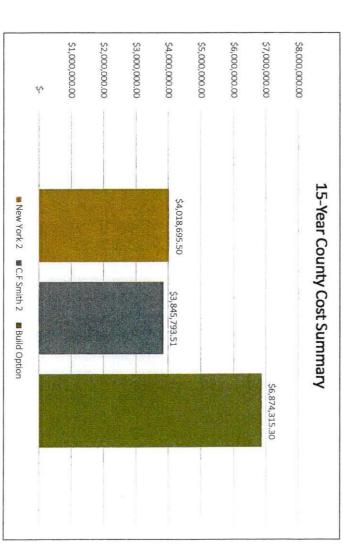

March 2020: RFPs scored and evaluated

|                       |            | (        |          |       |
|-----------------------|------------|----------|----------|-------|
|                       | Max Points | New York | CF Smith | Build |
| Category              |            |          |          |       |
| Price (Cost)          | 50         | 36       | 37.5     | 25    |
| Parking               | 15         | Ψ        | 13.5     | 15    |
| Location              | 15         | ₽        | 11       | 9.75  |
| Design<br>Consistency | 10         | Ψ        | 8.75     | 10    |
| Security              | 5          | 2        | 4        | 5     |
| Amenities             | 5          | ₽        | 4.75     | 5     |
| Totals                | 100        | 61       | 79.5     | 69.75 |



# New York Option (61/100 points)

# Parking:

- lighting is inadequate No new lighting discussed. Current •
- old, unsatisfactory; No staff parking, pavement quality -
- No driveway drop-off;
- Inadequate parking security

Amenities:

VC tile

Limited-to-no greenspace

- High Visibility Eastbound
- construction Unknown impact of HWY 74
- No room for playground
- Loading dock in back

# Design Consistency:

- Uncertain employee entrance and exit
- Training room labeled incorrectly
- No playground clearly defined
- windows; no façade improvements Lack of natural light, no exterior
- Sound dampening through interior wall insulation

# Security:

- Weak feature
- same entrance Clients and employees enter through
- Security vantage point obscured

No swipe cards

| Totals | Amenities | Secur