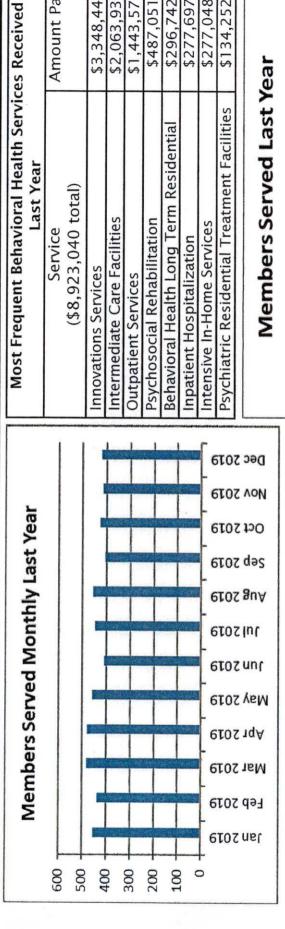

| \$                                            | 132,525    | \$                                              | 2.95  |
| TOTALS     | 1,147,688                                | \$<br>11,472,836                                  | \$                                            | 11,461,000 | \$                                              | 9.99  |

<sup>\*</sup>The Office of State Budget and Management (OSBM)

<sup>\*\*</sup>Reduction reflects the action of the Moore County Commissioners in FY 14/15 phasing out funding for non-profit organizations. FY 19/20 included the final 20% reduction. Six of these non-profits received this funding as flow through from Sandhills Center.

# Anson County Members Served



Amount Paid

\$3,348,449

\$2,063,93 \$1,443,57



| Psychiatric Residential Treatment Facilities | \$134,252 |
|----------------------------------------------|-----------|
|                                              |           |
|                                              |           |
| Members Served Last Year                     | ar        |

\$277,048

\$296,742 \$487,051

\$277,697



70

Highest Serving Behavioral Health Providers Last Year

(152 providers serving local members)

Provider

Daymark Recovery Services, Inc.

Atrium Health

46

5

Beyond Expectations Comprehensive Services

Valerie Sinclar, LPC

Monarch

Day by Day Family Services, Inc.

45

# SANDHILLS CENTER



# LO MEDON MEDON ANNUAL



Serving Anson, Guilford, Harnett, Hoke, Lee, Montgomery, Moore, Randolph and Richmond counties in central North Carolina