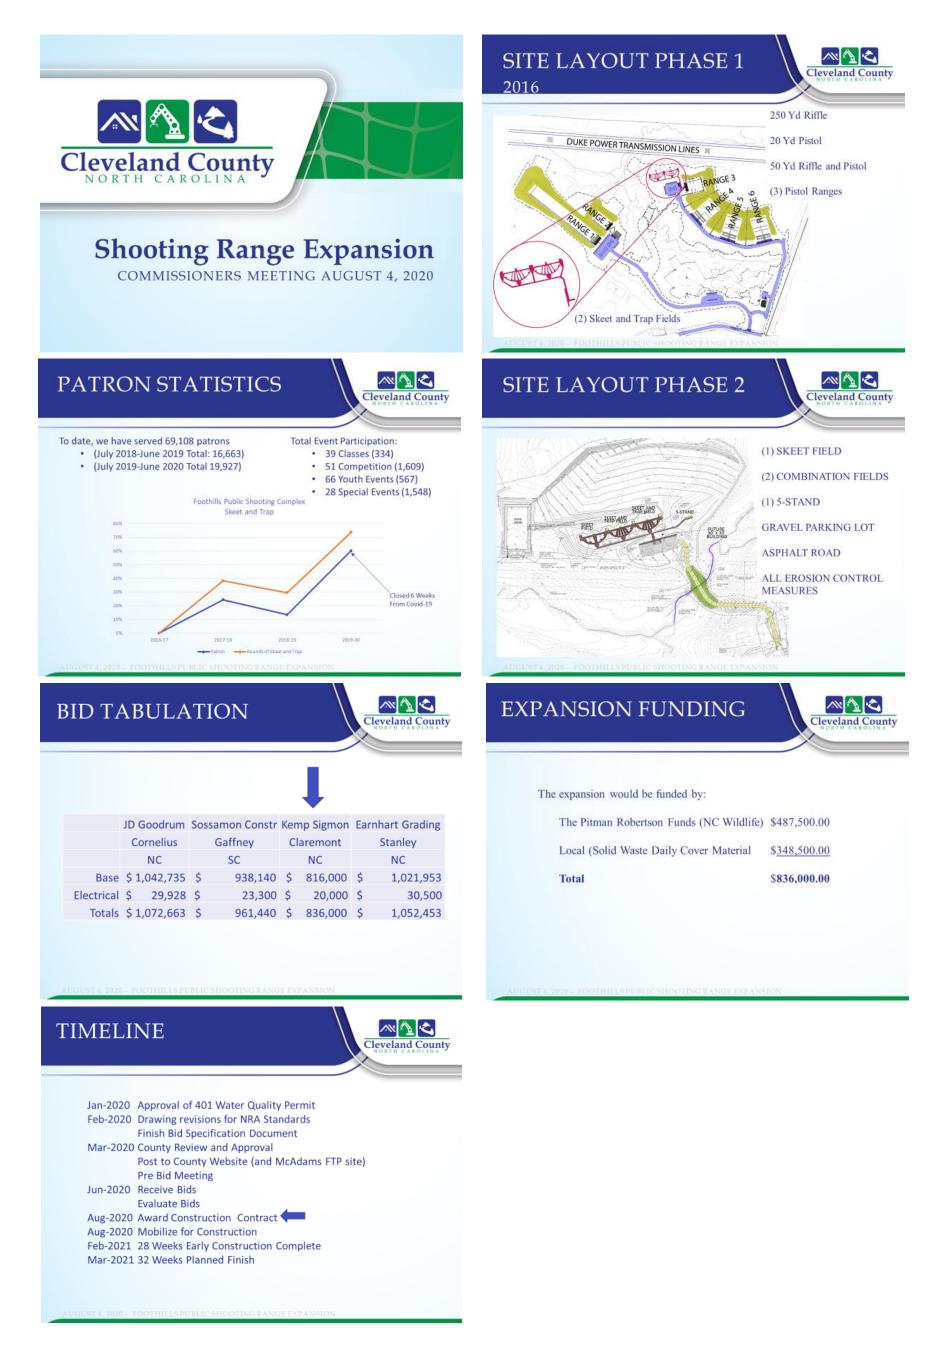

be electrical power pulled from an existing panel at the Picnic Pavilion to a new panel at the new skeet and trap field. Construction drawings have been developed, all environmental permits have been applied for and approved, and construction quotes have been received from four qualified contractors.

The lowest bid for construction of the expansion was from Kemp Sigmon Construction of Claremont, NC.

Their proposal was for \$836,000. McAdams has provided a letter of recommendation to use Kemp Sigmon

Construction and the NC Wildlife Resources Commission has voiced agreement. The expansion would be funded by:

The Pitman Robertson Funds (NC Wildlife) \$487,500.00 Local (Solid Waste Daily Cover Material) \$348,500.00 Total \$836,000.00

The following PowerPoint was presented to the Board.



The Board thanked Mr. Pering for the information presented and Sandra Orvig, Shooting Range Director, for all the hard work and improvements that continue to happen at the Foothills Shooting Complex.

<u>ACTION:</u> Commissioner Hutchins made the motion, seconded by Commissioner Bridges, and unanimously adopted by the Board, to award the Foothills Public Shooting Complex Skeet and Trap Expansion project to Kemp Sigmon the in the amount of \$836,000.

#### SALE OF COUNTY PROPERTY – PARCEL 25684

Chairman Allen recognized Kerri Melton, Assistant County Manager to present the sale of county property parcel 25684. North Carolina General Statute § 153A-176 authorizes the County to dispose of property according to the procedures proscribed in Chapter 160A, Article 12 of the General Statutes. U