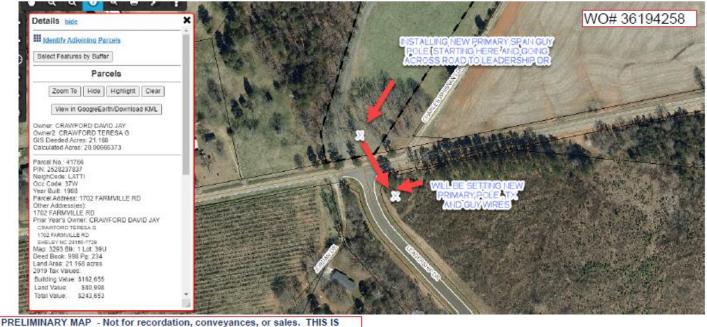

Budget allocation for \$5,497 for the 2018 Bulletproof Vest Partnership (BVP) grant. |              |                                              |            |          |  |  |

#### **LEGAL: LEADERSHIP DRIVE EASEMENT**

Duke Energy Carolinas, LLC and the City of Shelby have requested that Cleveland County grant an easement to Duke Energy so that street lighting can be installed along Leadership Drive. The County has authority to grant easements over, through, under, or across any County property. Unlike with a sale of real property, there is no public notice requirement in order to grant an easement for utility lines.

<u>ACTION:</u> Commissioner Whetstine made a motion, seconded by Commissioner Hardin, and unanimously adopted by the Board to, *approve the Leadership Drive Easement*.



PRELIMINARY MAP - Not for recordation, conveyances, or sales. THIS IS NOT A BOUNDARY SURVEY and any property lines shown hereon were derived from public mapping sources. The purpose of this exhibit is to depict the proposed Duke Energy Easement(s) for visual reference in discussions with a landowner and is not intended to be construed as a Boundary Survey of the tract or of the proposed easement(s).

RECORDING FEE \$ 26.50 BK 1818 PG 1647 - 1649 (3) \* velda Curetoni Prepared by: Duke Energy Carolines, LLC Parcel # 32196 Duke Energy Carolinas, LLC Tamala Jolly 5550 77-Center Dr Suite 270 Charlotte, NC 28217 EASEMENT State of North Carolina County of Cleveland THIS EASEMENT ("Easement") is made this 41th day of 100 to 2020, from CLEVELAND COUNTY, NORTH CAROLINA ("Granter", whether one or