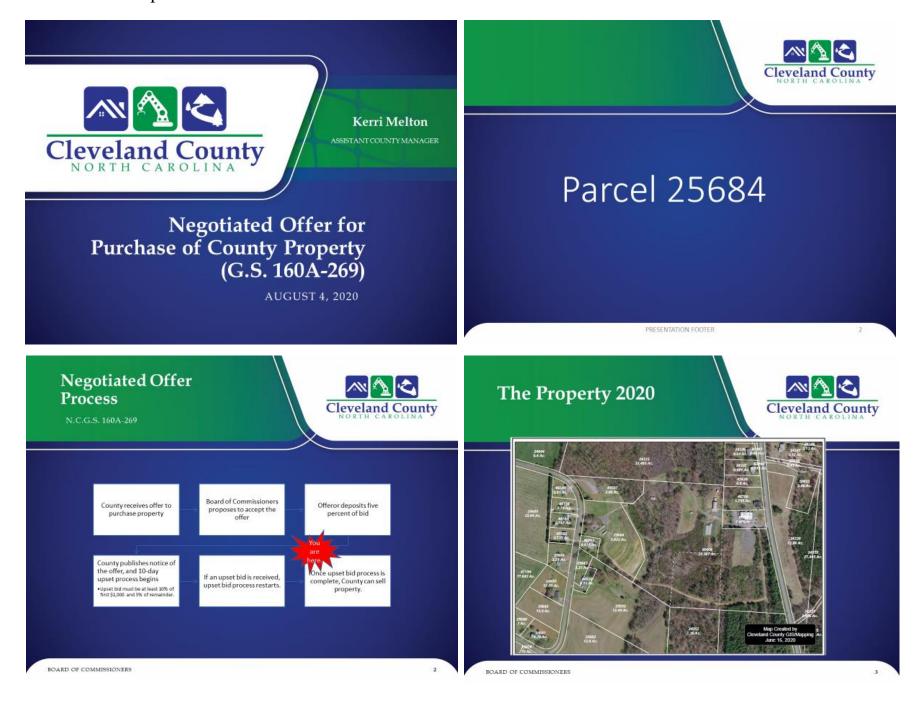

bed in Chapter 160A, Article 12 of the General Statutes. Under that statute, the County may receive an offer to purchase property and advertise it for upset bids. At its June 16, 2020 meeting, the Board of Commissioners authorized staff to publish for upset bids an offer by Mike Spake to purchase 5.822 acres of County property shown on Page 169 of Book 42 of the Cleveland County Registry. At this time, the property is not taxable, it costs the County money to maintain the property and the County is held liable should anything happen on the property. The ad for upset bids ran in The Shelby Star on June 24, 2020. No upset bids were received. The Board requested the offer on Spake Circle return to them for final consideration of approval. The following PowerPoint was presented to the Board.





<u>ACTION:</u> Commissioner Bridges made the motion, seconded by Commissioner Hardin, and unanimously adopted by the Board, to approve the sale of parcel 25684 to Mike Spake for \$30,000.



#### <u>SALE OF COUNTY PROPERTY – PARCEL 3521</u>

following PowerPoint to the Board.

Chairman Allen again recognized Kerri Melton, Assistant County Manager to present the sale of county property of parcel 3521. The County owns parcel 3521, located at 2043 Green Oak Drive in Shelby. Experience Capital, LLC has offered to purchase this property for \$3,500.00. The property's tax value is \$5,201 and there are no structures on the property. North Carolina General Statute § 153A-176 authorizes the County to dispose of property according to "the procedures proscribed in Chapter 160A, Article 12" of th