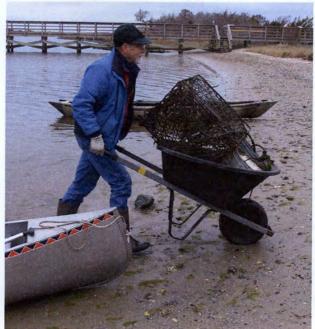

| Clerk to the Board                                                                                              | ACM/Finance Director                                                    |

Agenda Item

XI.







## North Carolina Marine Debris Action Plan

January 2020

#### Acknowledgements

The North Carolina Marine Debris Action Plan is the result of a multi-year collaborative effort. Many thanks go to the participants of the two workshops and North Carolina Marine Debris Symposium session, who provided the content of this plan; to the leadership team that led and executed the process of developing the plan and provided financial support for meetings and workshops; to the North Carolina Coastal Reserve and National Estuarine Research Reserve for supporting the process with facilitation services; and to the advisory and implementation committee for helping to guide the plan in its final stages.

#### Leadership Team:

Rachel Bisesi, Sarah Bodin, Sara Hallas, Bonnie Mitchell, Leslie Vegas, Nort